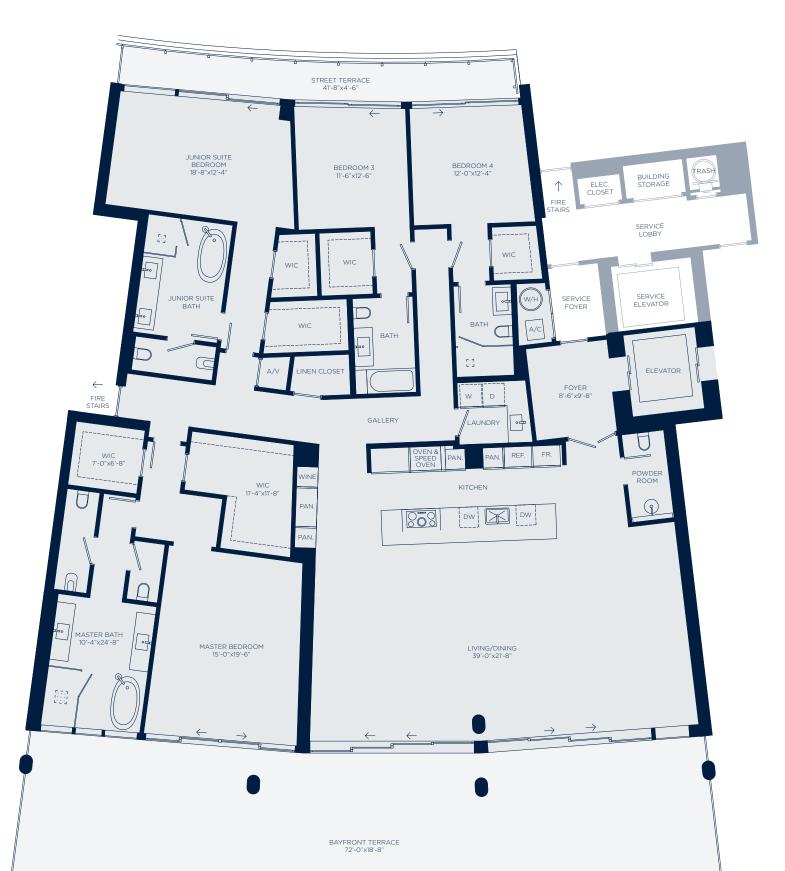

#### SOLE 203

| 4 BEDROOMS | 4.5 BATHROOMS |  |
|------------|---------------|--|
|            |               |  |

| INTERIOR | 3,834 SQ. FT. | 356.19 SQ. MTS. |
|----------|---------------|-----------------|
| EXTERIOR | 1,541 SQ. FT. | 143.16 SQ. MTS. |
| TOTAL    | 5,375 SQ. FT. | 499.35 SQ. MTS. |