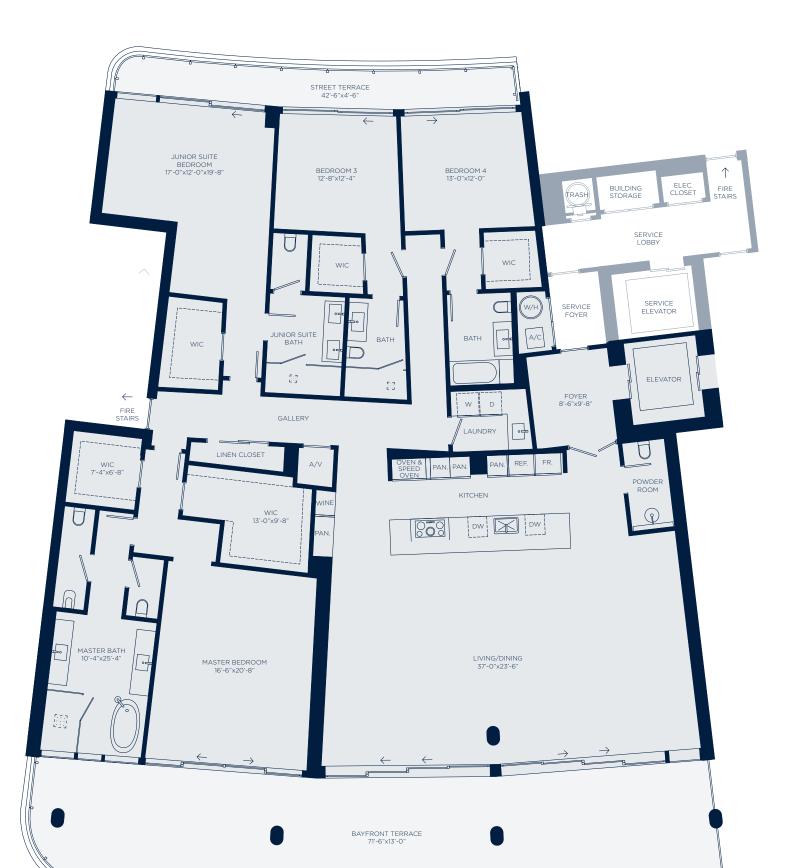

#### SOLE 304

| 4 BEDROOMS | 4.5 BATHROOMS |  |
|------------|---------------|--|
|            |               |  |

| INTERIOR | 4,019 SQ. FT. | 373.38 SQ. MTS. |
|----------|---------------|-----------------|
| EXTERIOR | 1,181 SQ. FT. | 109.72 SQ. MTS. |
| TOTAL    | 5,200 SQ. FT. | 483.10 SQ. MTS. |