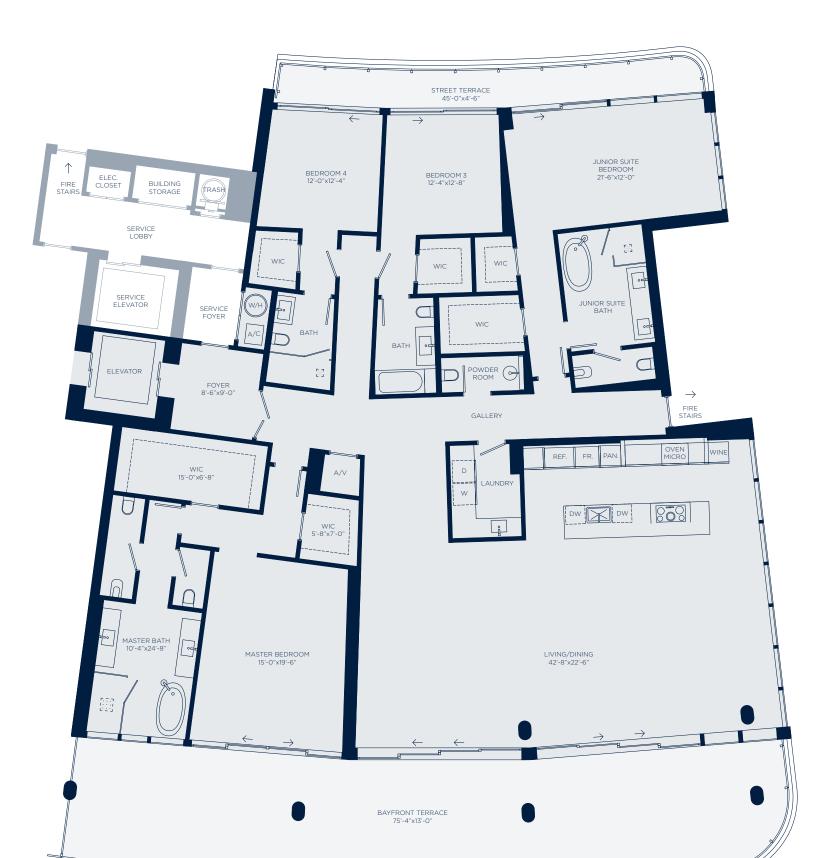

#### SOLE 304

| 4 BEDROOMS | 4.5 BATHROOMS |  |
|------------|---------------|--|
|            |               |  |

| INTERIOR | 4,019 SQ. FT. | 373.38 SQ. MTS. |
|----------|---------------|-----------------|
| EXTERIOR | 1,181 SQ. FT. | 109.72 SQ. MTS. |
| TOTAL    | 5,200 SQ. FT. | 483.10 SQ. MTS. |

#### SOLE 203

| 4 BEDROOMS | 4.5 BATHROOMS |  |
|------------|---------------|--|
|            |               |  |

| INTERIOR | 3,834 SQ. FT. | 356.19 SQ. MTS. |
|----------|---------------|-----------------|
| EXTERIOR | 1,541 SQ. FT. | 143.16 SQ. MTS. |
| TOTAL    | 5,375 SQ. FT. | 499.35 SQ. MTS. |

# MARE 401

| 4 BEDROOMS | 4.5 BATHROOMS |
|------------|---------------|
|            |               |

| INTERIOR | 3,904 SQ. FT. | 362.69 SQ. MTS. |
|----------|---------------|-----------------|
| EXTERIOR | 1,124 SQ. FT. | 104.42 SQ. MTS. |
| TOTAL    | 5,028 SQ. FT. | 467.12 SQ. MTS. |

### MARE 302

| 4 BEDROOMS | 4.5 BATHROOMS |
|------------|---------------|
|------------|---------------|

| INTERIOR | 3,613 SQ. FT. | 335.66 SQ. MTS. |
|----------|---------------|-----------------|
| EXTERIOR | 1,070 SQ. FT. | 99.41 SQ. MTS.  |
| TOTAL    | 4,683 SQ. FT. | 435.06 SQ. MTS. |

## MARE 203

| 4 BEDROOMS |  | 4.5 BATHROOMS |
|------------|--|---------------|
|            |  |               |

| INTERIOR | 3,613 SQ. FT. | 335.66 SQ. MTS. |
|----------|---------------|-----------------|
| EXTERIOR | 1,456 SQ. FT. | 135.27 SQ. MTS. |
| TOTAL    | 5,069 SQ. FT. | 470.93 SQ. MTS. |

## LUCE 203

#### 4 BEDROOMS + DEN | 4.5 BATHROOMS

| INTERIOR | 4,714 SQ. FT. | 437.94 SQ. MTS. |
|----------|---------------|-----------------|
| EXTERIOR | 1,881 SQ. FT. | 174.75 SQ. MTS. |
| TOTAL    | 6,595 SQ. FT. | 612.70 SQ. MTS. |