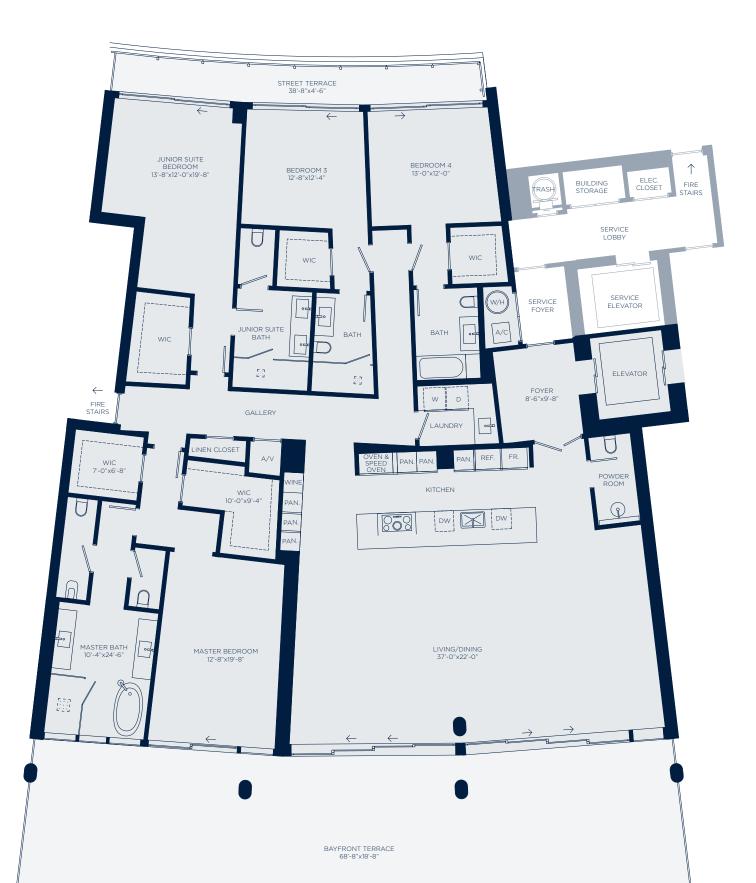

## MARE 203

| 4 BEDROOMS |  | 4.5 BATHROOMS |
|------------|--|---------------|
|            |  |               |

| INTERIOR | 3,613 SQ. FT. | 335.66 SQ. MTS. |
|----------|---------------|-----------------|
| EXTERIOR | 1,456 SQ. FT. | 135.27 SQ. MTS. |
| TOTAL    | 5,069 SQ. FT. | 470.93 SQ. MTS. |