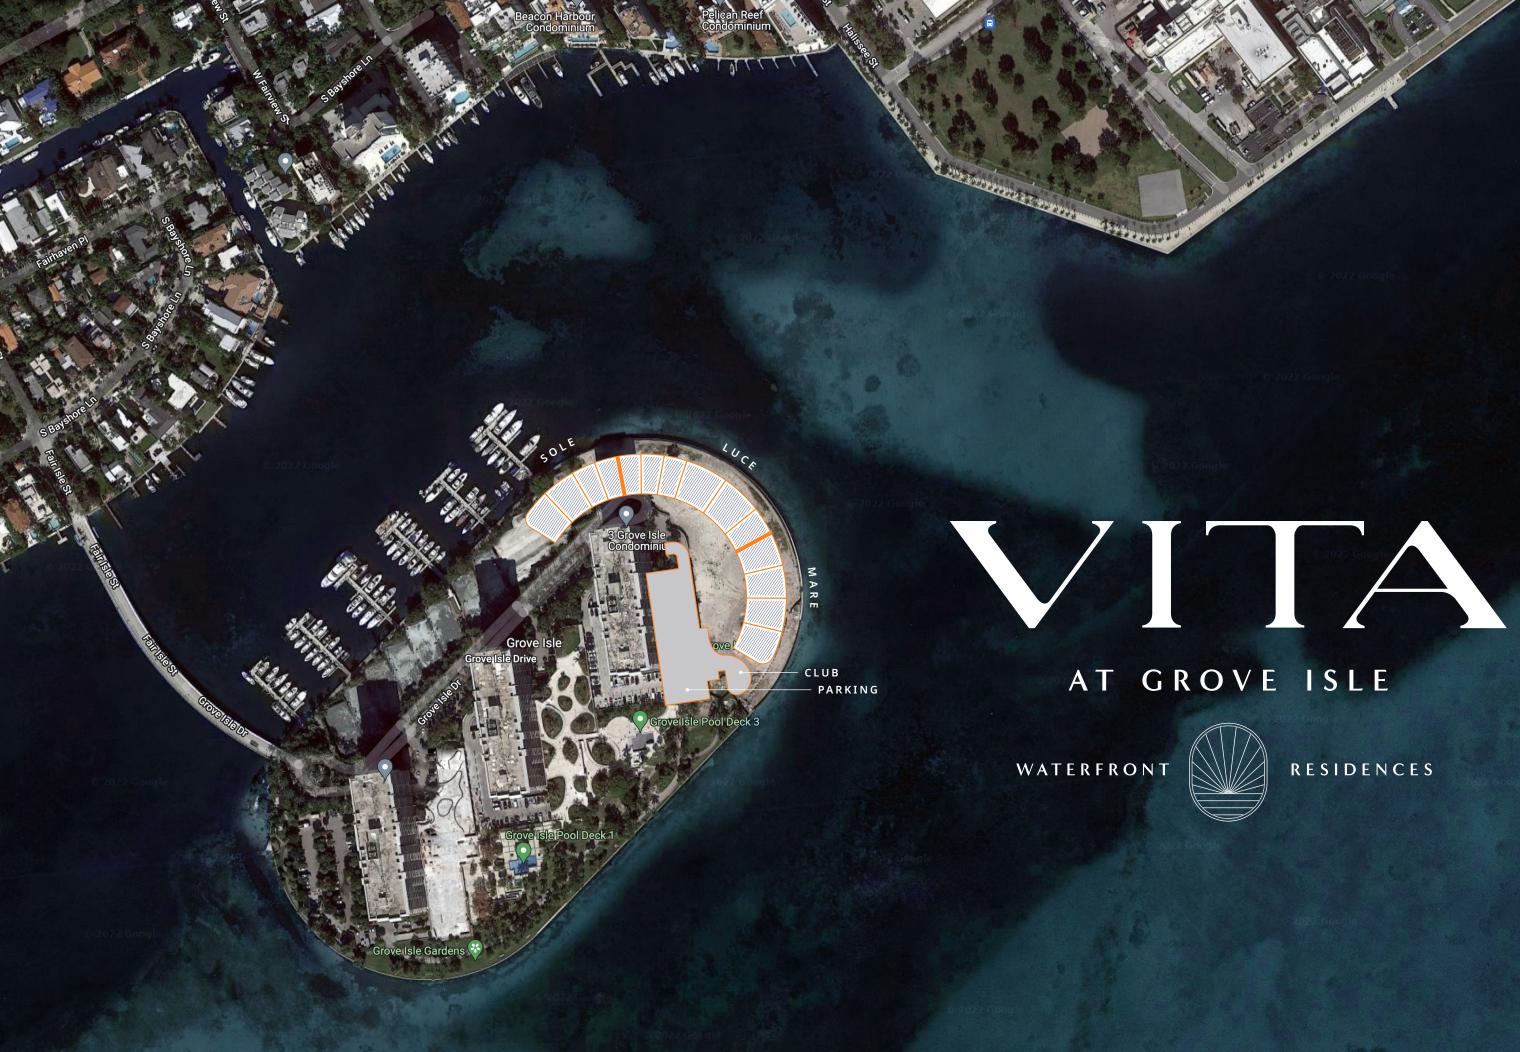

#### SOLE 304

| 4 BEDROOMS | 4.5 BATHROOMS |  |
|------------|---------------|--|
|            |               |  |

| INTERIOR | 4,019 SQ. FT. | 373.38 SQ. MTS. |
|----------|---------------|-----------------|
| EXTERIOR | 1,181 SQ. FT. | 109.72 SQ. MTS. |
| TOTAL    | 5,200 SQ. FT. | 483.10 SQ. MTS. |

#### SOLE 203

| 4 BEDROOMS | 4.5 BATHROOMS |  |
|------------|---------------|--|
|            |               |  |

| INTERIOR | 3,834 SQ. FT. | 356.19 SQ. MTS. |
|----------|---------------|-----------------|
| EXTERIOR | 1,541 SQ. FT. | 143.16 SQ. MTS. |
| TOTAL    | 5,375 SQ. FT. | 499.35 SQ. MTS. |

# MARE 401

| 4 BEDROOMS | 4.5 BATHROOMS |
|------------|---------------|
|            |               |

| INTERIOR | 3,904 SQ. FT. | 362.69 SQ. MTS. |
|----------|---------------|-----------------|
| EXTERIOR | 1,124 SQ. FT. | 104.42 SQ. MTS. |
| TOTAL    | 5,028 SQ. FT. | 467.12 SQ. MTS. |

### MARE 302

| 4 BEDROOMS | 4.5 BATHROOMS |
|------------|---------------|
|------------|---------------|

| INTERIOR | 3,613 SQ. FT. | 335.66 SQ. MTS. |
|----------|---------------|-----------------|
| EXTERIOR | 1,070 SQ. FT. | 99.41 SQ. MTS.  |
| TOTAL    | 4,683 SQ. FT. | 435.06 SQ. MTS. |

## MARE 203

| 4 BEDROOMS |  | 4.5 BATHROOMS |
|------------|--|---------------|
|            |  |               |

| INTERIOR | 3,613 SQ. FT. | 335.66 SQ. MTS. |
|----------|---------------|-----------------|
| EXTERIOR | 1,456 SQ. FT. | 135.27 SQ. MTS. |
| TOTAL    | 5,069 SQ. FT. | 470.93 SQ. MTS. |

## LUCE 203

#### 4 BEDROOMS + DEN | 4.5 BATHROOMS

| INTERIOR | 4,714 SQ. FT. | 437.94 SQ. MTS. |
|----------|---------------|-----------------|
| EXTERIOR | 1,881 SQ. FT. | 174.75 SQ. MTS. |
| TOTAL    | 6,595 SQ. FT. | 612.70 SQ. MTS. |