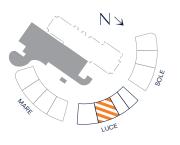

## LUCE 203

#### 4 BEDROOMS + DEN | 4.5 BATHROOMS

| INTERIOR | 4,714 SQ. FT. | 437.94 SQ. MTS. |
|----------|---------------|-----------------|
| EXTERIOR | 1,881 SQ. FT. | 174.75 SQ. MTS. |
| TOTAL    | 6,595 SQ. FT. | 612.70 SQ. MTS. |