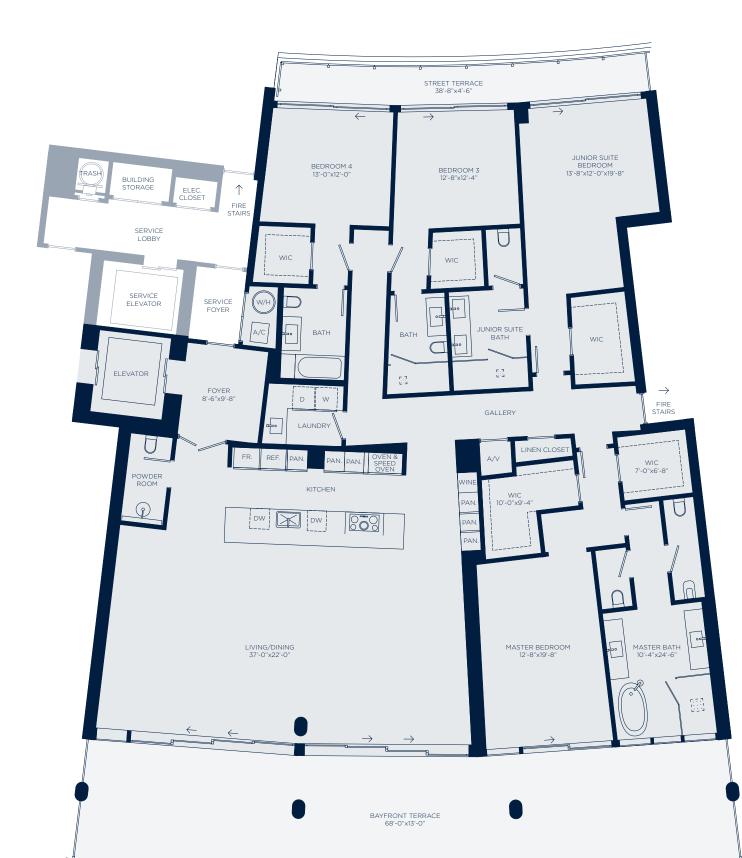

## MARE 203

| 4 BEDROOMS |  | 4.5 BATHROOMS |
|------------|--|---------------|
|            |  |               |

| INTERIOR | 3,613 SQ. FT. | 335.66 SQ. MTS. |
|----------|---------------|-----------------|
| EXTERIOR | 1,456 SQ. FT. | 135.27 SQ. MTS. |
| TOTAL    | 5,069 SQ. FT. | 470.93 SQ. MTS. |