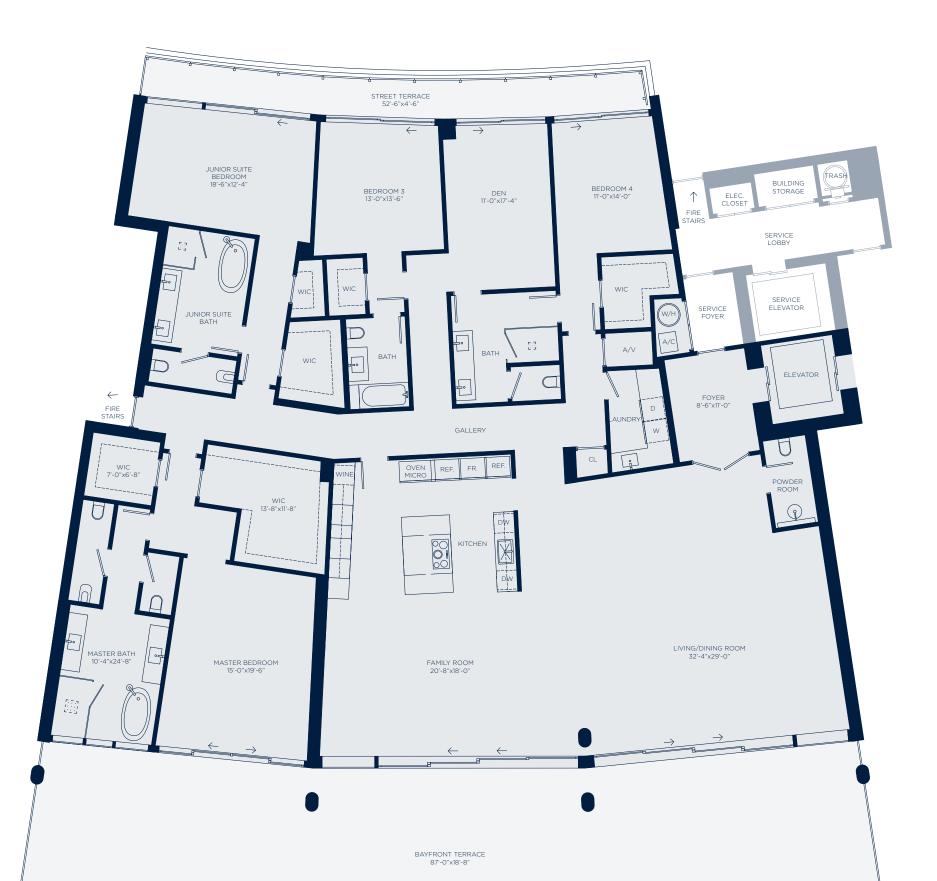

## LUCE 203

#### 4 BEDROOMS + DEN | 4.5 BATHROOMS

| INTERIOR | 4,714 SQ. FT. | 437.94 SQ. MTS. |
|----------|---------------|-----------------|
| EXTERIOR | 1,881 SQ. FT. | 174.75 SQ. MTS. |
| TOTAL    | 6,595 SQ. FT. | 612.70 SQ. MTS. |