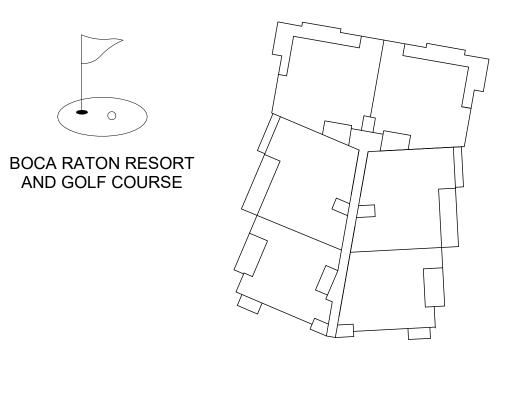

BOCA RATON RESORT AND GOLF COURSE

N.T.S

ORAL REPRESENTATIONS CANNOT BE RELIED UPON AS CORRECTLY STATING THE REPRESENTATIONS OF THE DEVELOPER. FOR CORRECT REPRESENTATIONS, REFERENCE SHOULD BE MADE TO THIS BROCHURE AND THE DOCUMENTS REQUIRED BY SECTION 718.503, FLORIDA STATUTES, TO BE FURNISHED BY A DEVELOPER TO A BUYER OR LESSEE.

BOCA RATON RESORT AND GOLF COURSE

**KEY PLAN** 

4 BR + OFFICE / 4.5 BATH UNIT AREA: 4,705 SF TERRACE AREA: 1,047 SF

ORAL REPRESENTATIONS CANNOT BE RELIED UPON AS CORRECTLY STATING THE REPRESENTATIONS OF THE DEVELOPER. FOR CORRECT REPRESENTATIONS, REFERENCE SHOULD BE MADE TO THIS BROCHURE AND THE DOCUMENTS REQUIRED BY SECTION 718.503, FLORIDA STATUTES, TO BE FURNISHED BY A DEVELOPER TO A BUYER OR LESSEE.