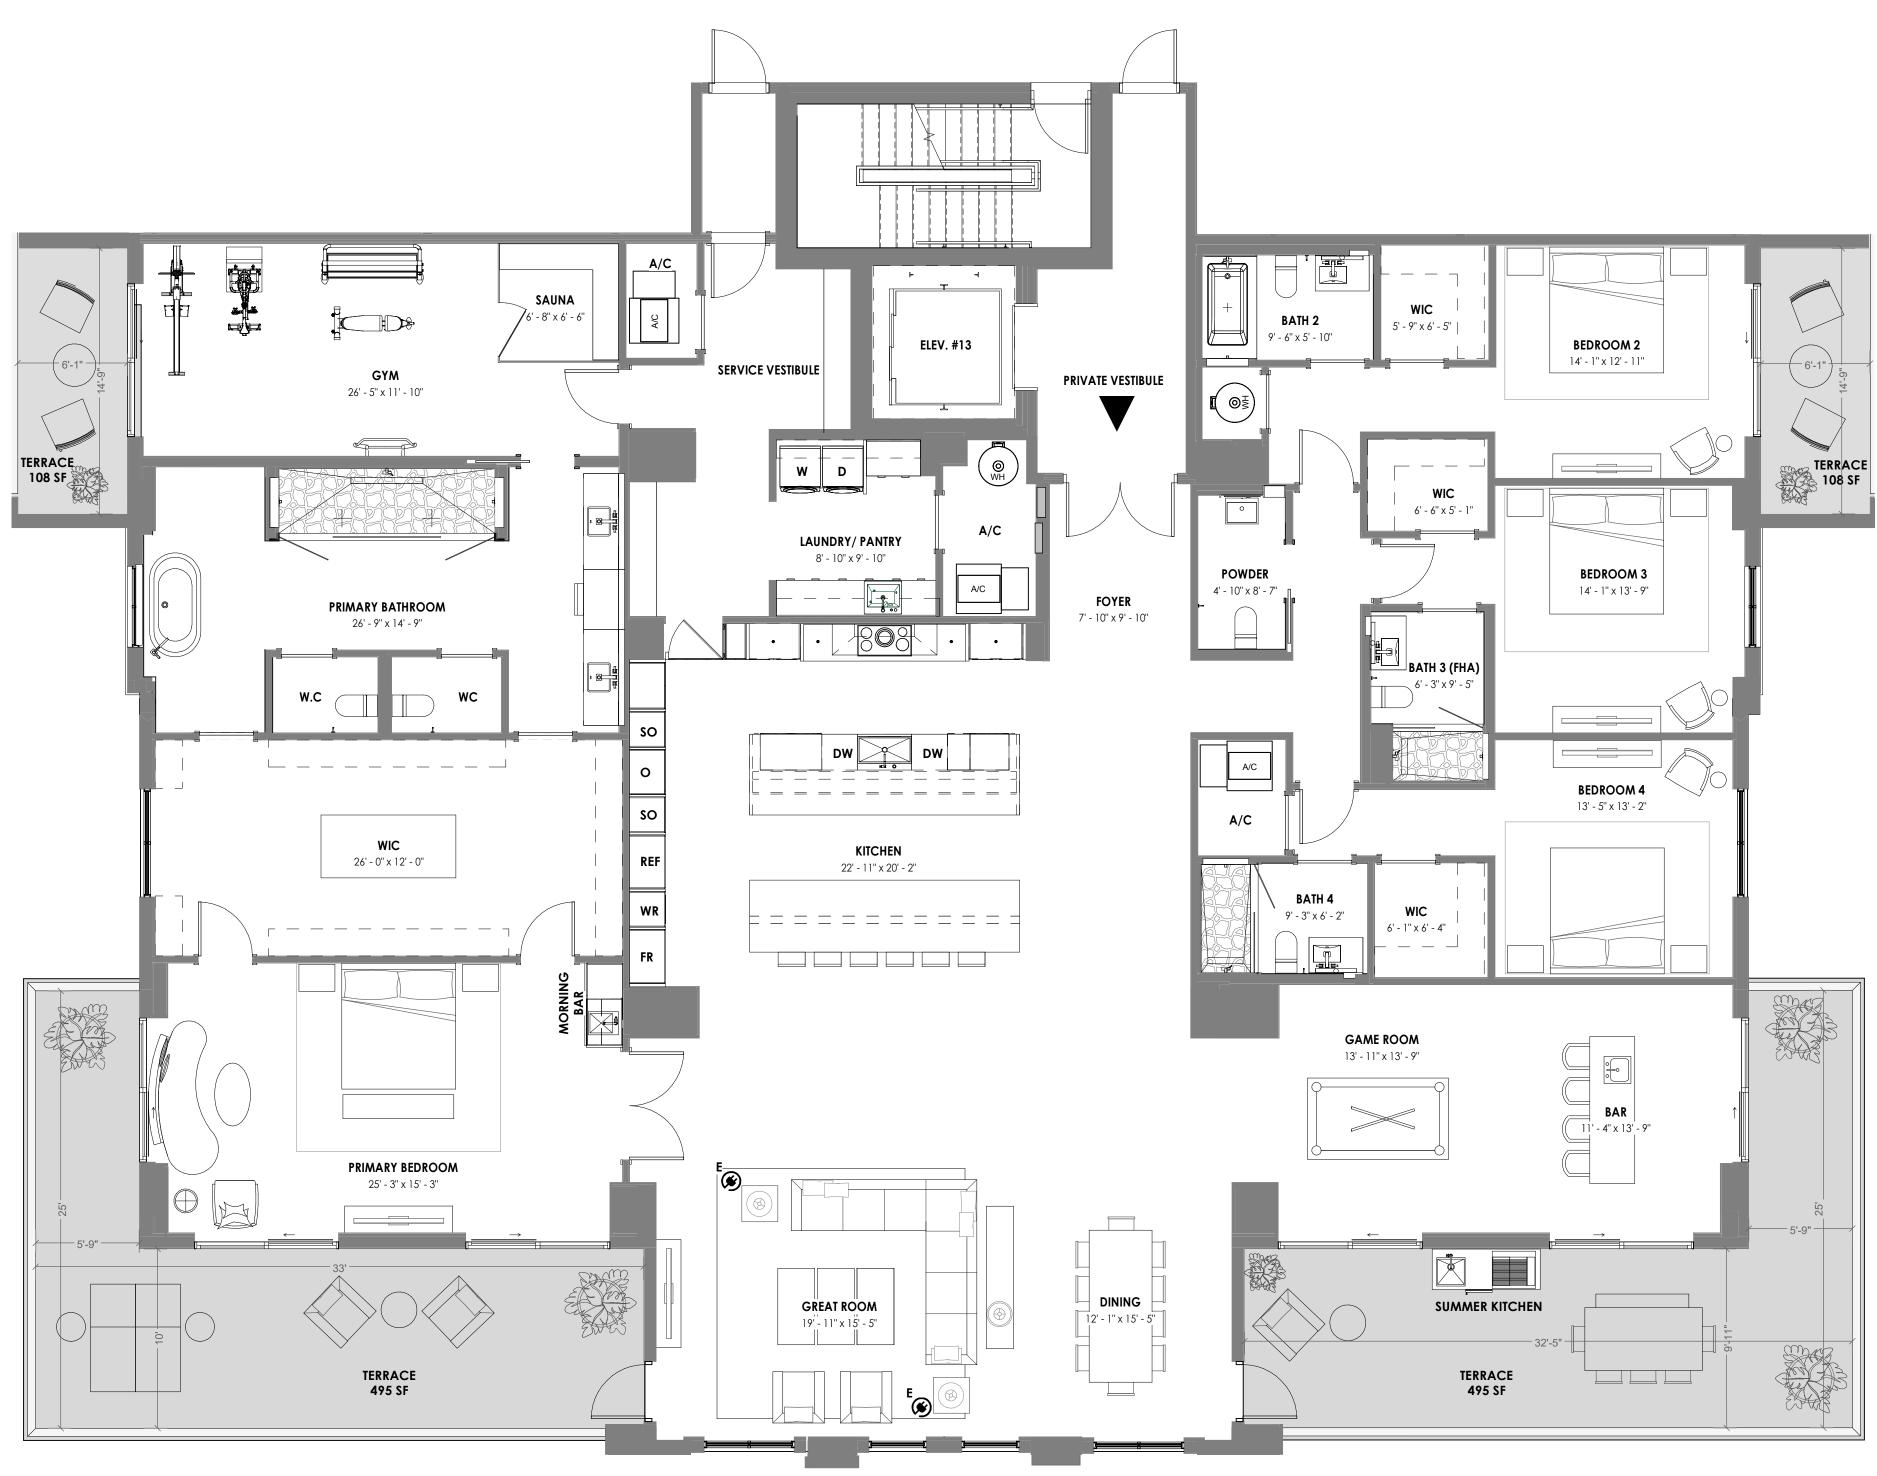

UNIT 903

4 BR + DEN + GYM / 4.5 BATH UNIT AREA: TERRACE AREA:

5,394 SF 1,206 SF

ORAL REPRESENTATIONS CANNOT BE RELIED UPON AS CORRECTLY STATING THE REPRESENTATIONS OF THE DEVELOPER. FOR CORRECT REPRESENTATIONS, REFERENCE SHOULD BE MADE TO THIS BROCHURE AND THE DOCUMENTS REQUIRED BY SECTION 718.503, FLORIDA STATUTES, TO BE FURNISHED BY A DEVELOPER TO A BUYER OR LESSEE.