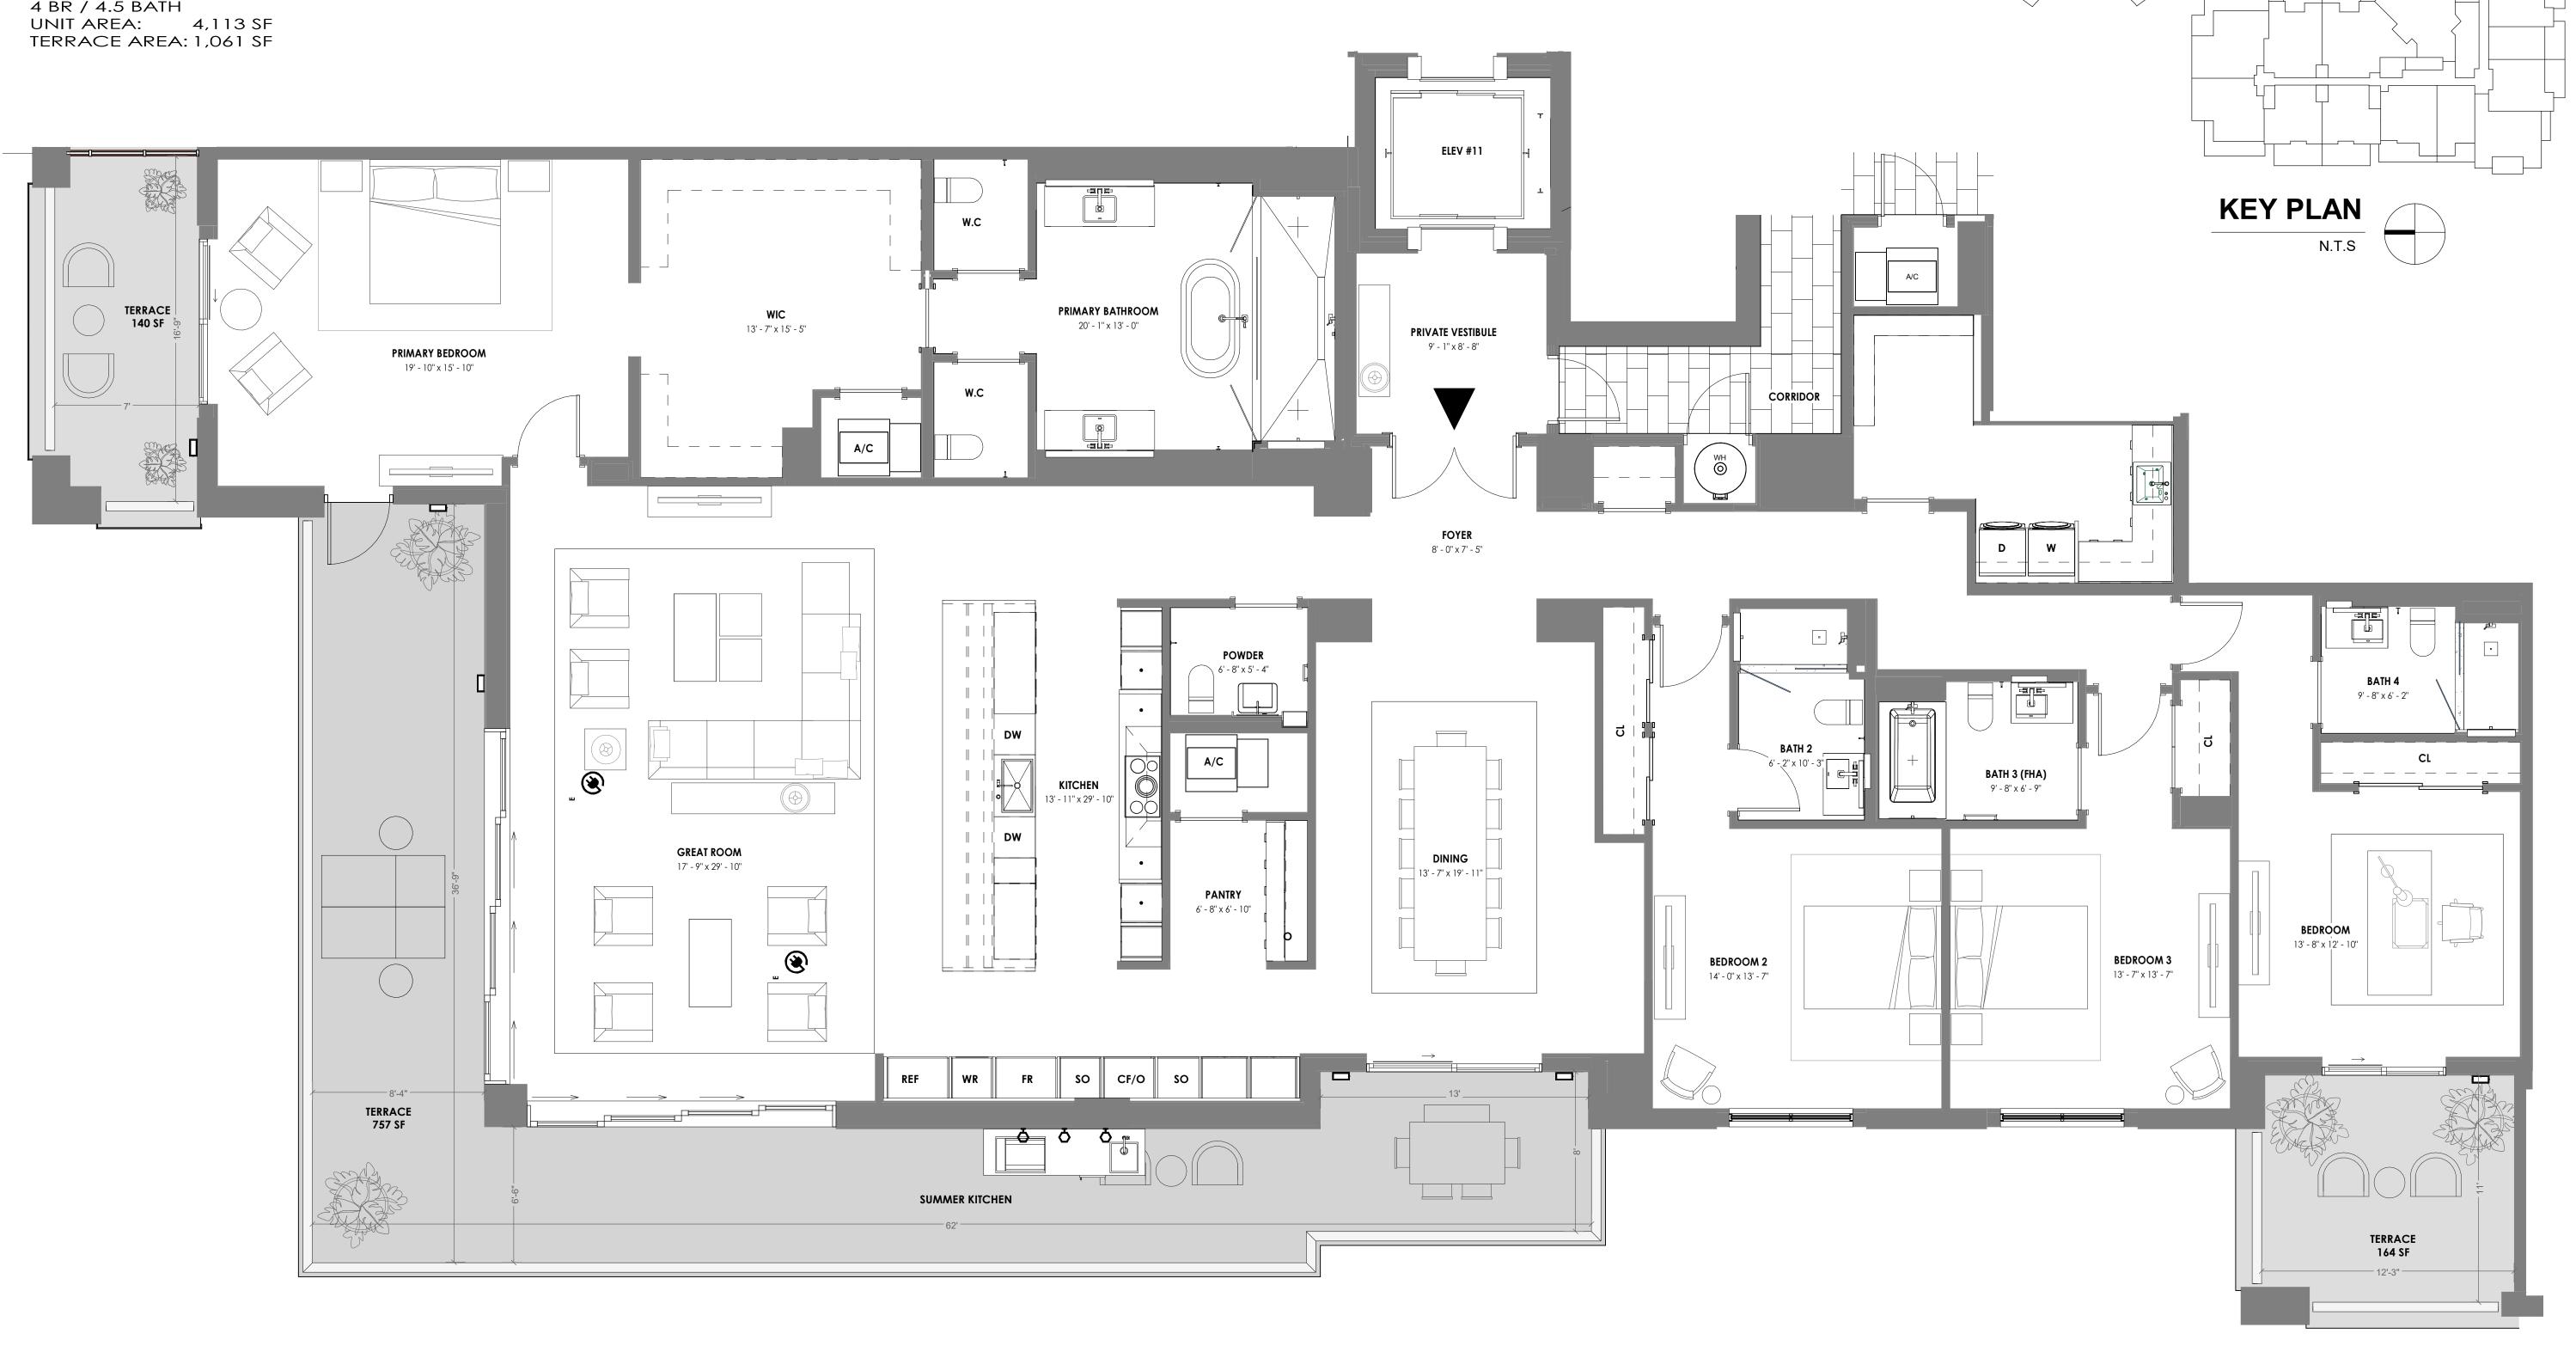

TOWER 2 UNIT 302,402,502

4 BR / 4.5 BATH
UNIT AREA: 4,113 SF
TERRACE AREA: 1,061 SF

ORAL REPRESENTATIONS CANNOT BE RELIED UPON AS CORRECTLY STATING THE REPRESENTATIONS OF THE DEVELOPER. FOR CORRECT REPRESENTATIONS, REFERENCE SHOULD BE MADE TO THIS BROCHURE AND THE DOCUMENTS REQUIRED BY SECTION 718.503, FLORIDA STATUTES, TO BE FURNISHED BY A DEVELOPER TO A BUYER OR LESSEE.