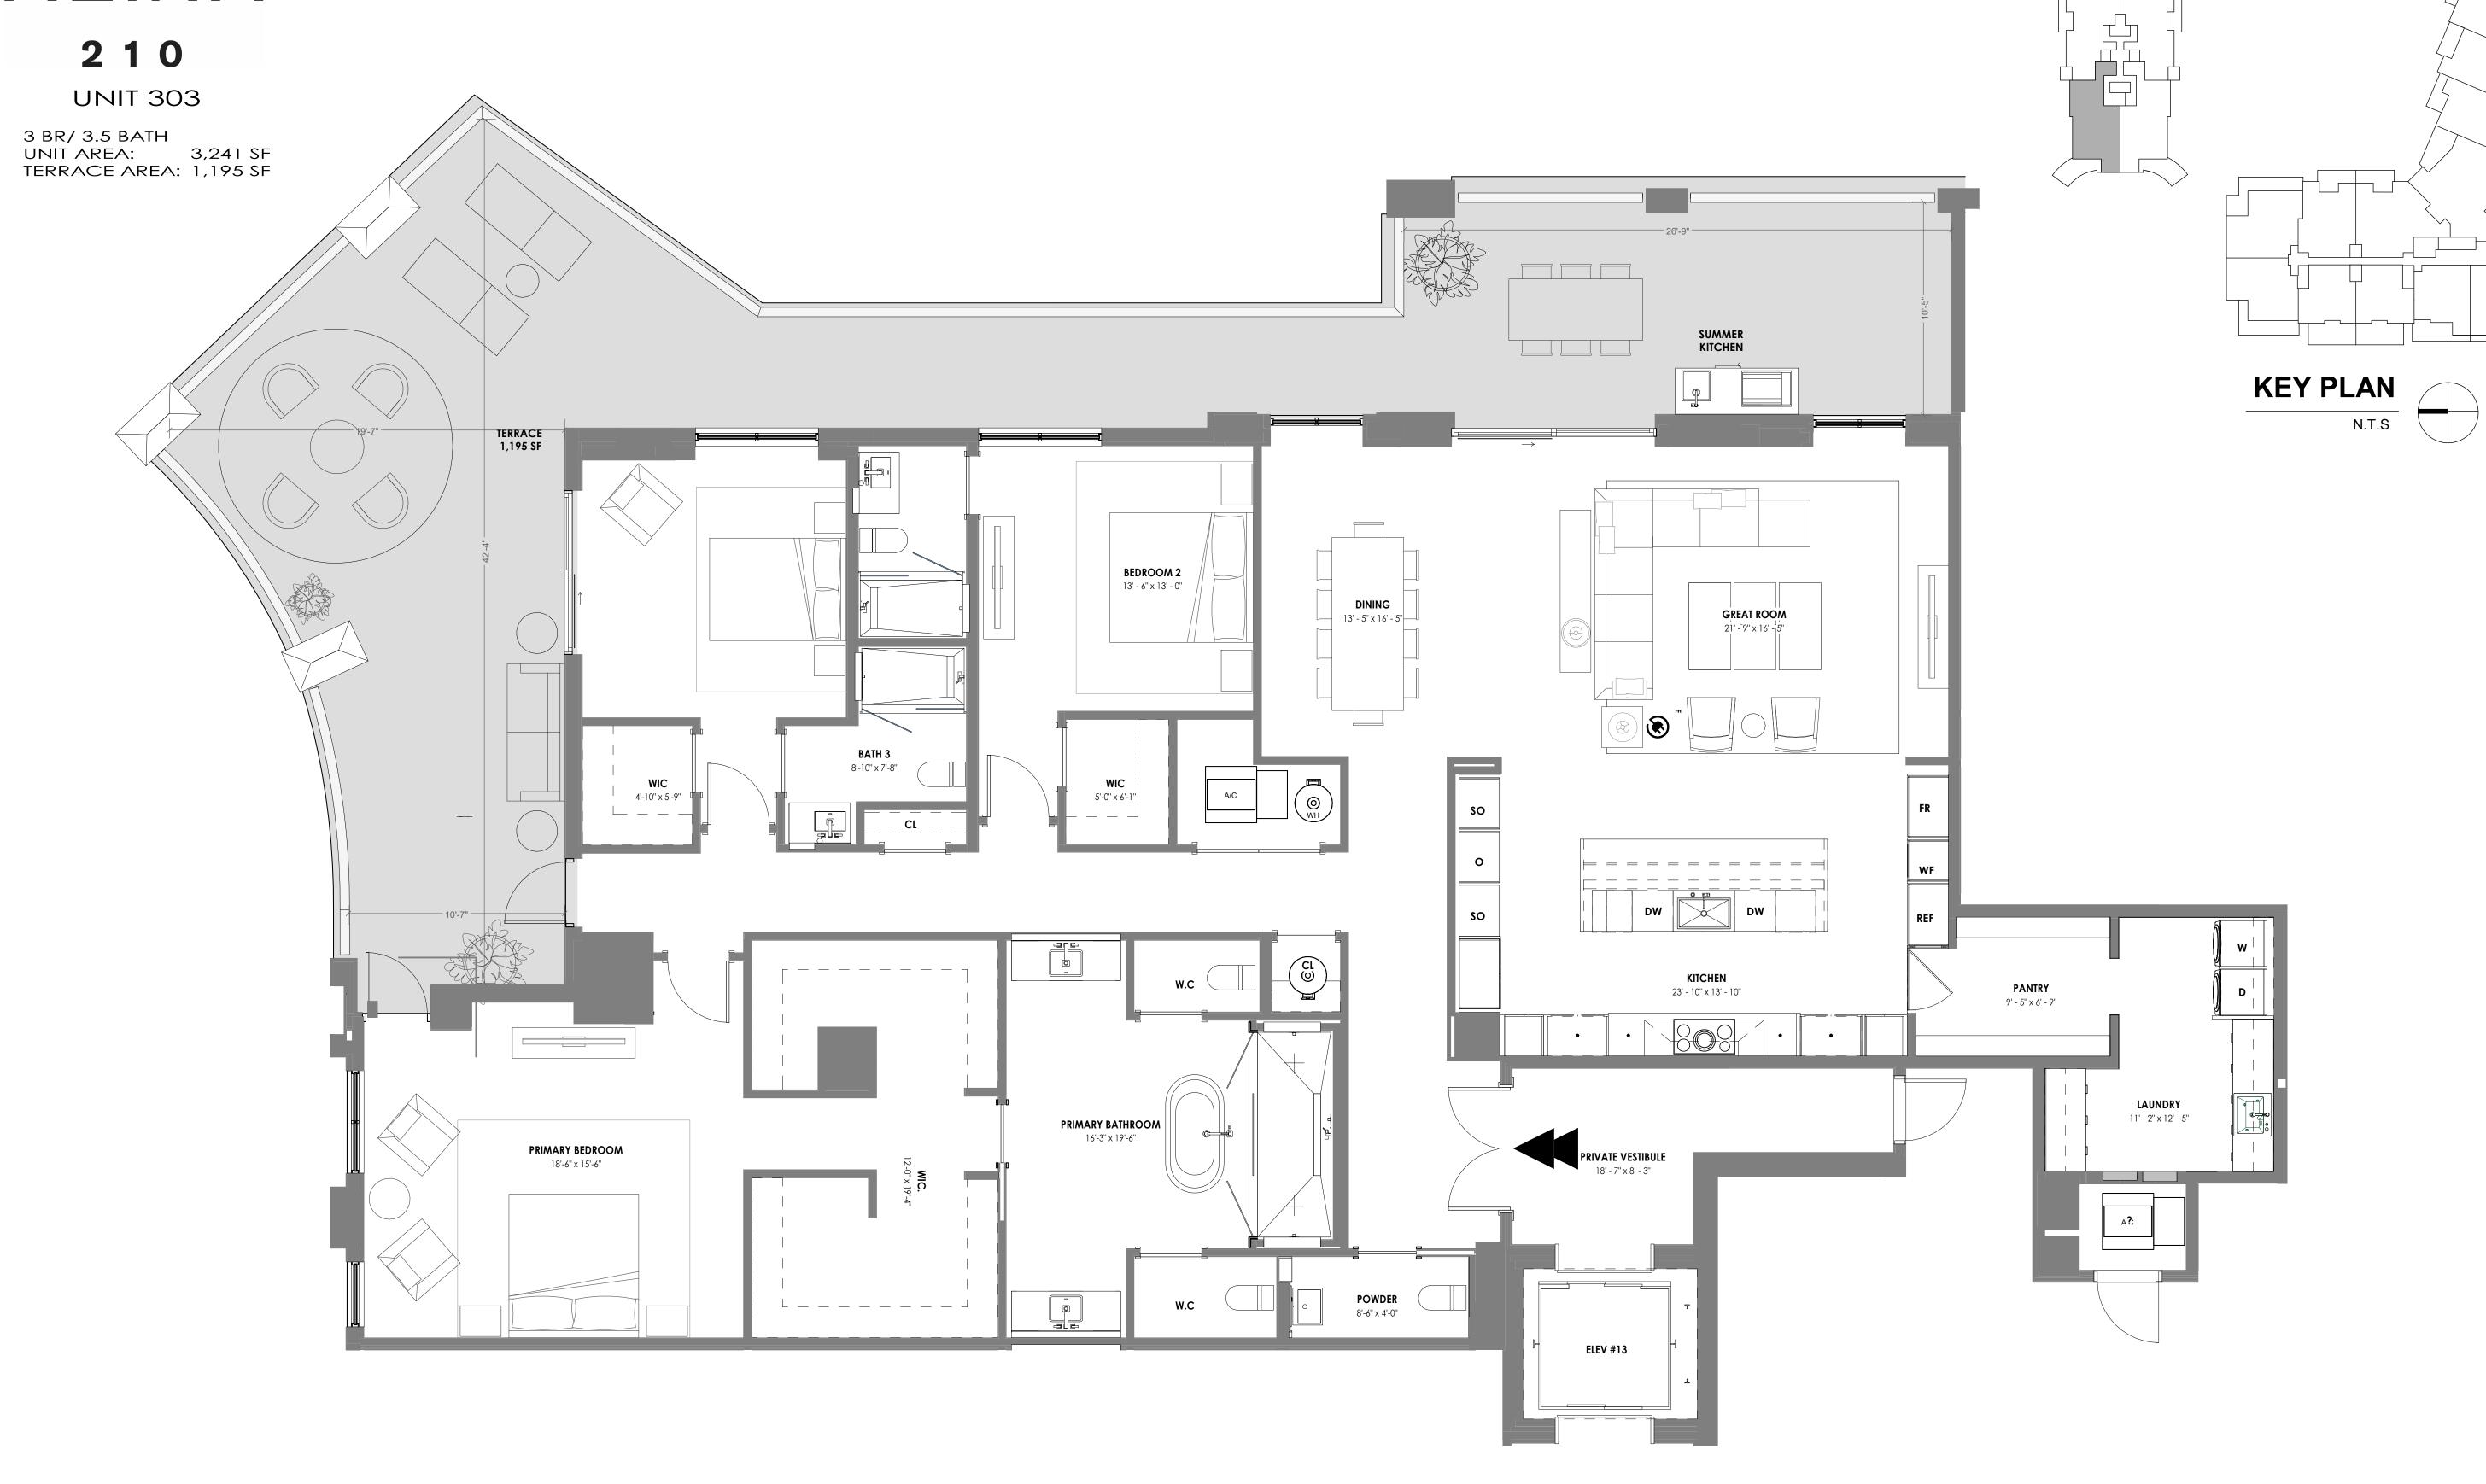

2 1 0

UNIT 304

3 BR/ 3.5 BATH
UNIT AREA: 3,241 SF
TERRACE AREA: 1,195 SF

ORAL REPRESENTATIONS CANNOT BE RELIED UPON AS CORRECTLY STATING THE REPRESENTATIONS OF THE DEVELOPER. FOR CORRECT REPRESENTATIONS, REFERENCE SHOULD BE MADE TO THIS BROCHURE AND THE DOCUMENTS REQUIRED BY SECTION 718.503, FLORIDA STATUTES, TO BE FURNISHED BY A DEVELOPER TO A BUYER OR LESSEE.

THIS OFFERING IS MADE ONLY BY THE OFFERING DOCUMENTS FOR THE CONDOMINIUM AND NO STATEMENT SHOULD BE RELIED UPON IF NOT MADE IN THE OFFERING DOCUMENTS. THIS IS NOT AN OFFER TO SELL, OR SOLICITATION OF OFFERS TO BUY, CONDOMINIUM UNITS IN STATES WHERE SUCH OFFER OR SOLICITATION CANNOT BE MADE. THIS CONDOMINIUM IS BEING DEVELOPED BY EL-AD MIZNER ON THE GREEN II LLC A DELAWARE LIMITED LIABILITY COMPANY (DEVELOPER). ANY AND ALL STATEMENTS, DISCLOSURES AND/OR REPRESENTATIONS SHALL BE DEEMED MADE BY DEVELOPER AND NOT BY EL AD AND YOU AGREE TO LOOK SOLELY TO DEVELOPER (AND NOT TO EL AD AND/OR ANY OF ITS AFFILIATES) WITH RESPECT TO ANY AND ALL MATTERS RELATING TO THE MARKETING AND/OR DEVELOPMENT OF THE CONDOMINIUM AND WITH RESPECT TO THE SALES OF UNITS IN THE CONDOMINIUM. THE INFORMATION PROVIDED, INCLUDING PRICING, IS SOLELY FOR INFORMATIONAL PURPOSES, AND IS SUBJECT TO CHANGE WITHOUT NOTICE. IMAGES ARE ARTIST'S CONCEPTUAL RENDERING. This advertisement is a solicitation for the sale of units in Alina 210 Boca Raton, A Condominium: N.J. Reg. No. 22-04-0002. THE COMPLETE OFFERING TERMS FOR ALINA 210 BOCA RATON ARE IN A CPS-12 APPLICATION AVAILABLE FROM THE OFFEROR: FILE NO. CP22-0047. This advertisement is a solicitation for the sale of units in Alina 220 Boca Raton, A Condominium: NJ Reg. No. 22-04-0003. THE COMPLETE OFFERING TERMS FOR ALINA 220 BOCA RATON ARE IN A CPS-12 APPLICATION AVAILABLE FROM THE OFFEROR: FILE NO. CP22-0044.