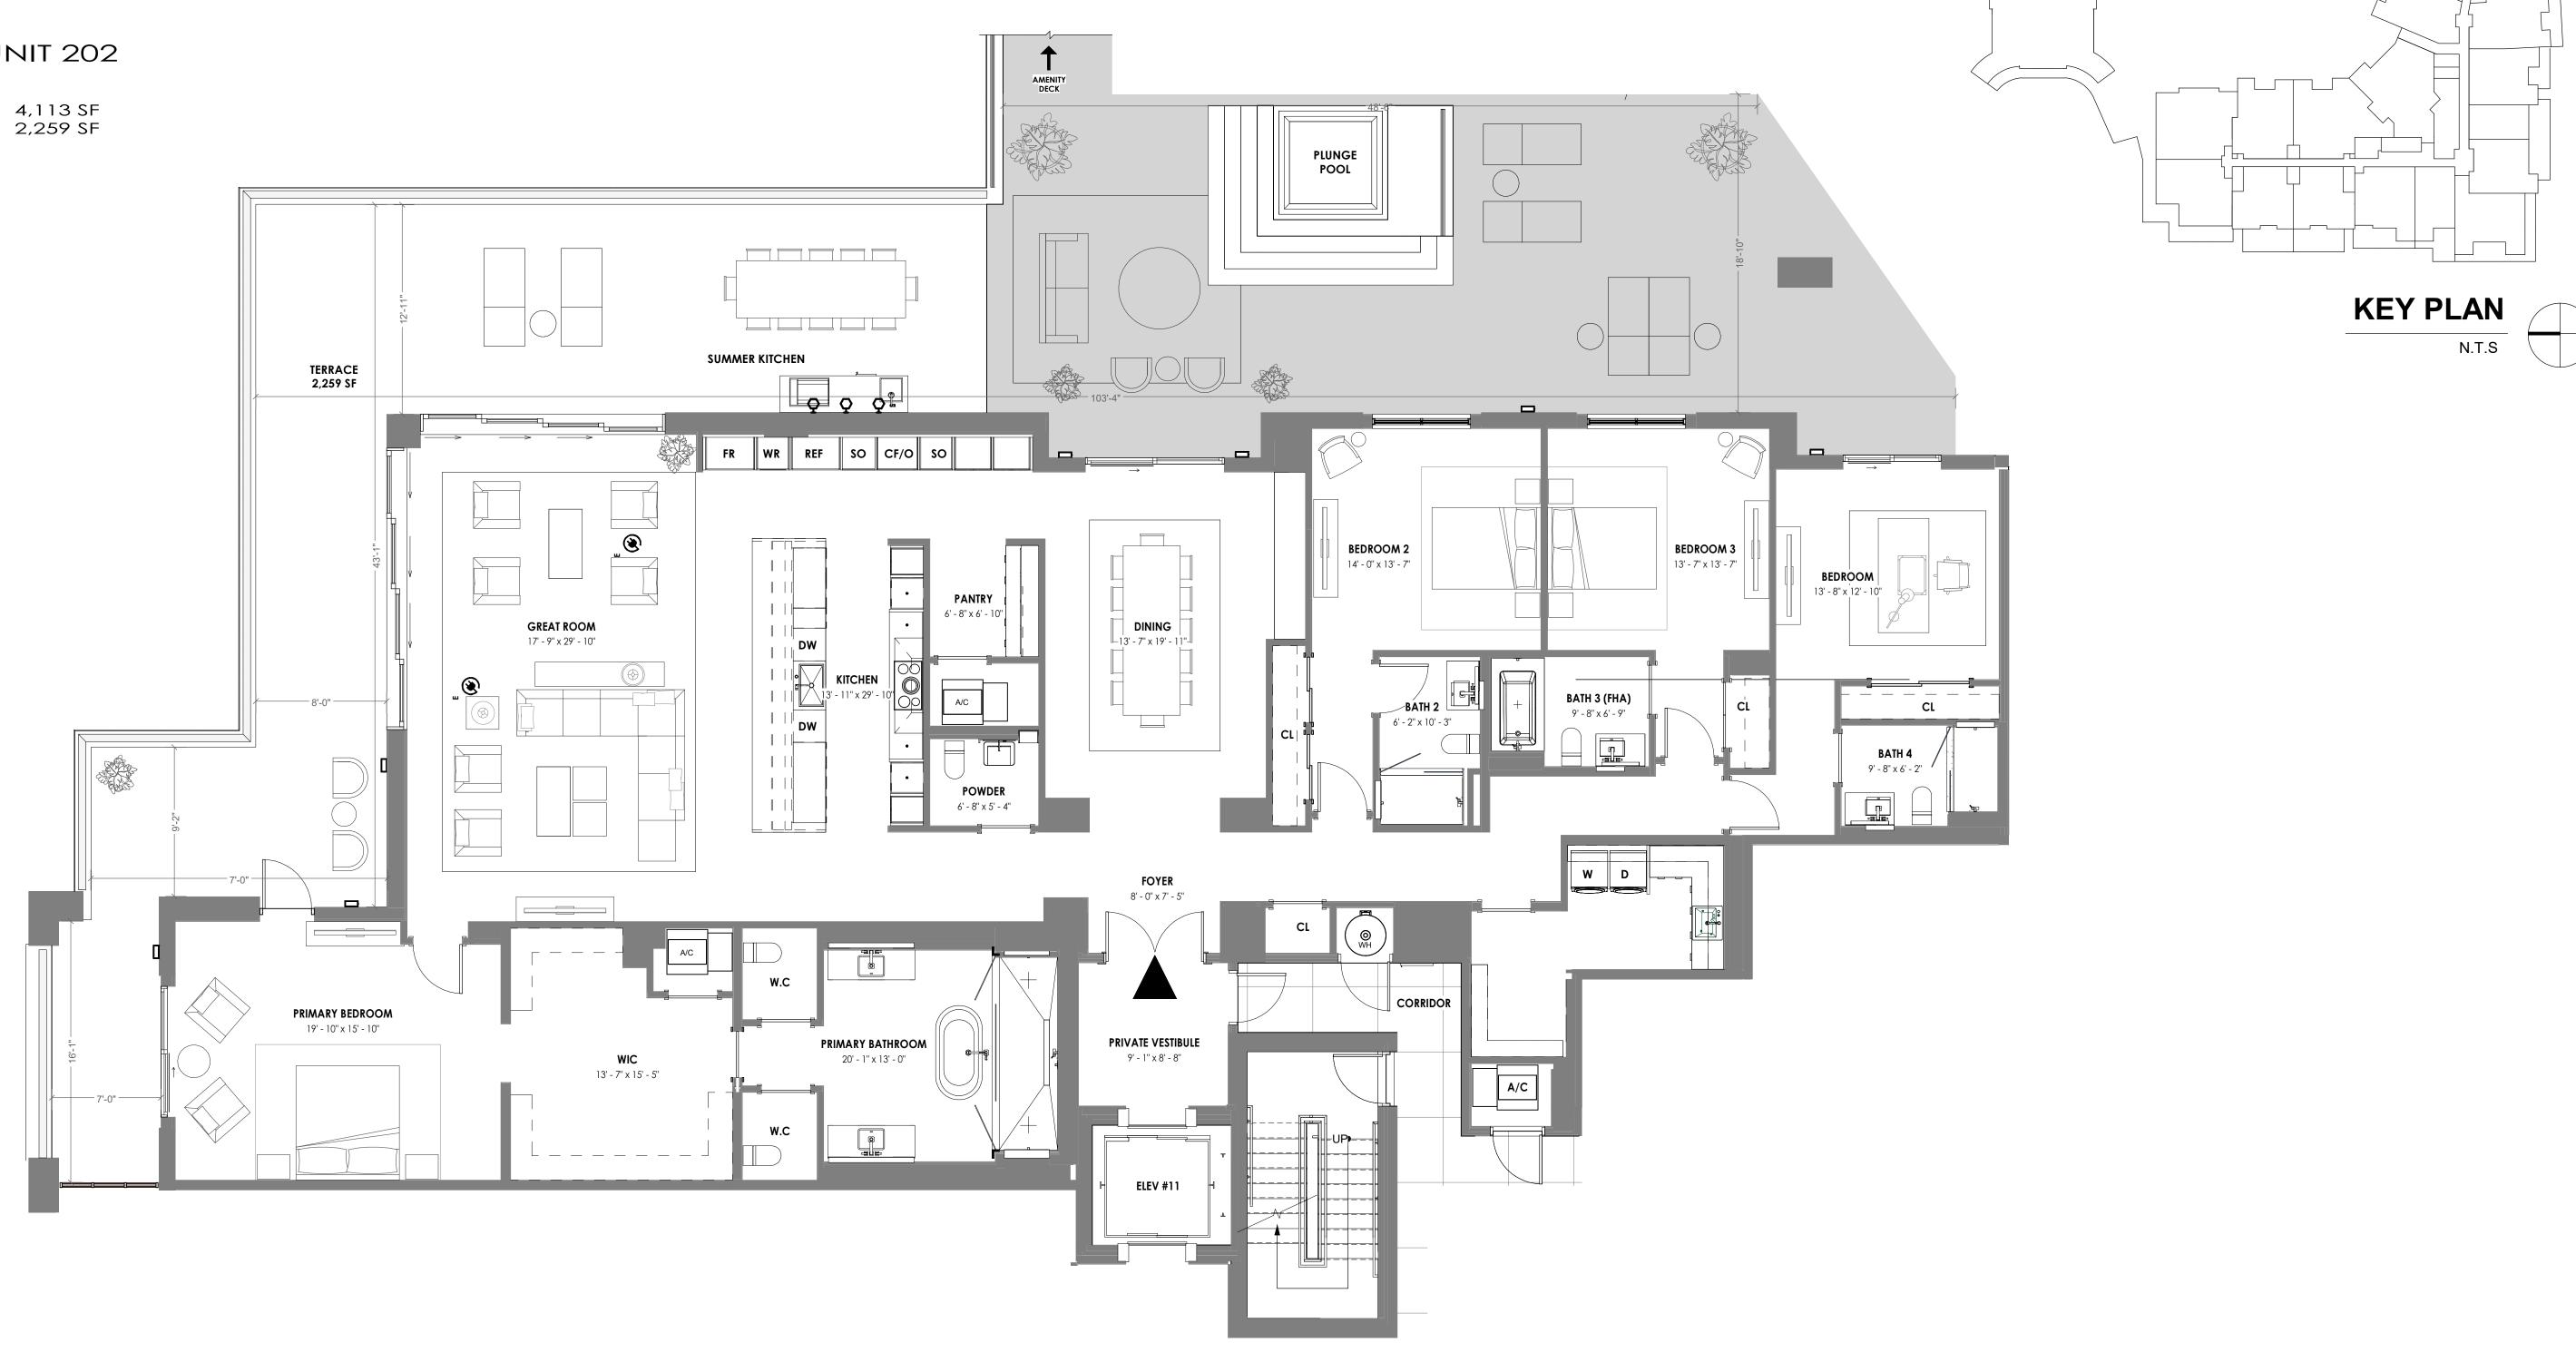

4 BR / 4.5 BATH
UNIT AREA: 4,113 SF
TERRACE AREA: 2,259 SF

ORAL REPRESENTATIONS CANNOT BE RELIED UPON AS CORRECTLY STATING THE REPRESENTATIONS OF THE DEVELOPER. FOR CORRECT REPRESENTATIONS, REFERENCE SHOULD BE MADE TO THIS BROCHURE AND THE DOCUMENTS REQUIRED BY SECTION 718.503, FLORIDA STATUTES, TO BE FURNISHED BY A DEVELOPER TO A BUYER OR LESSEE.