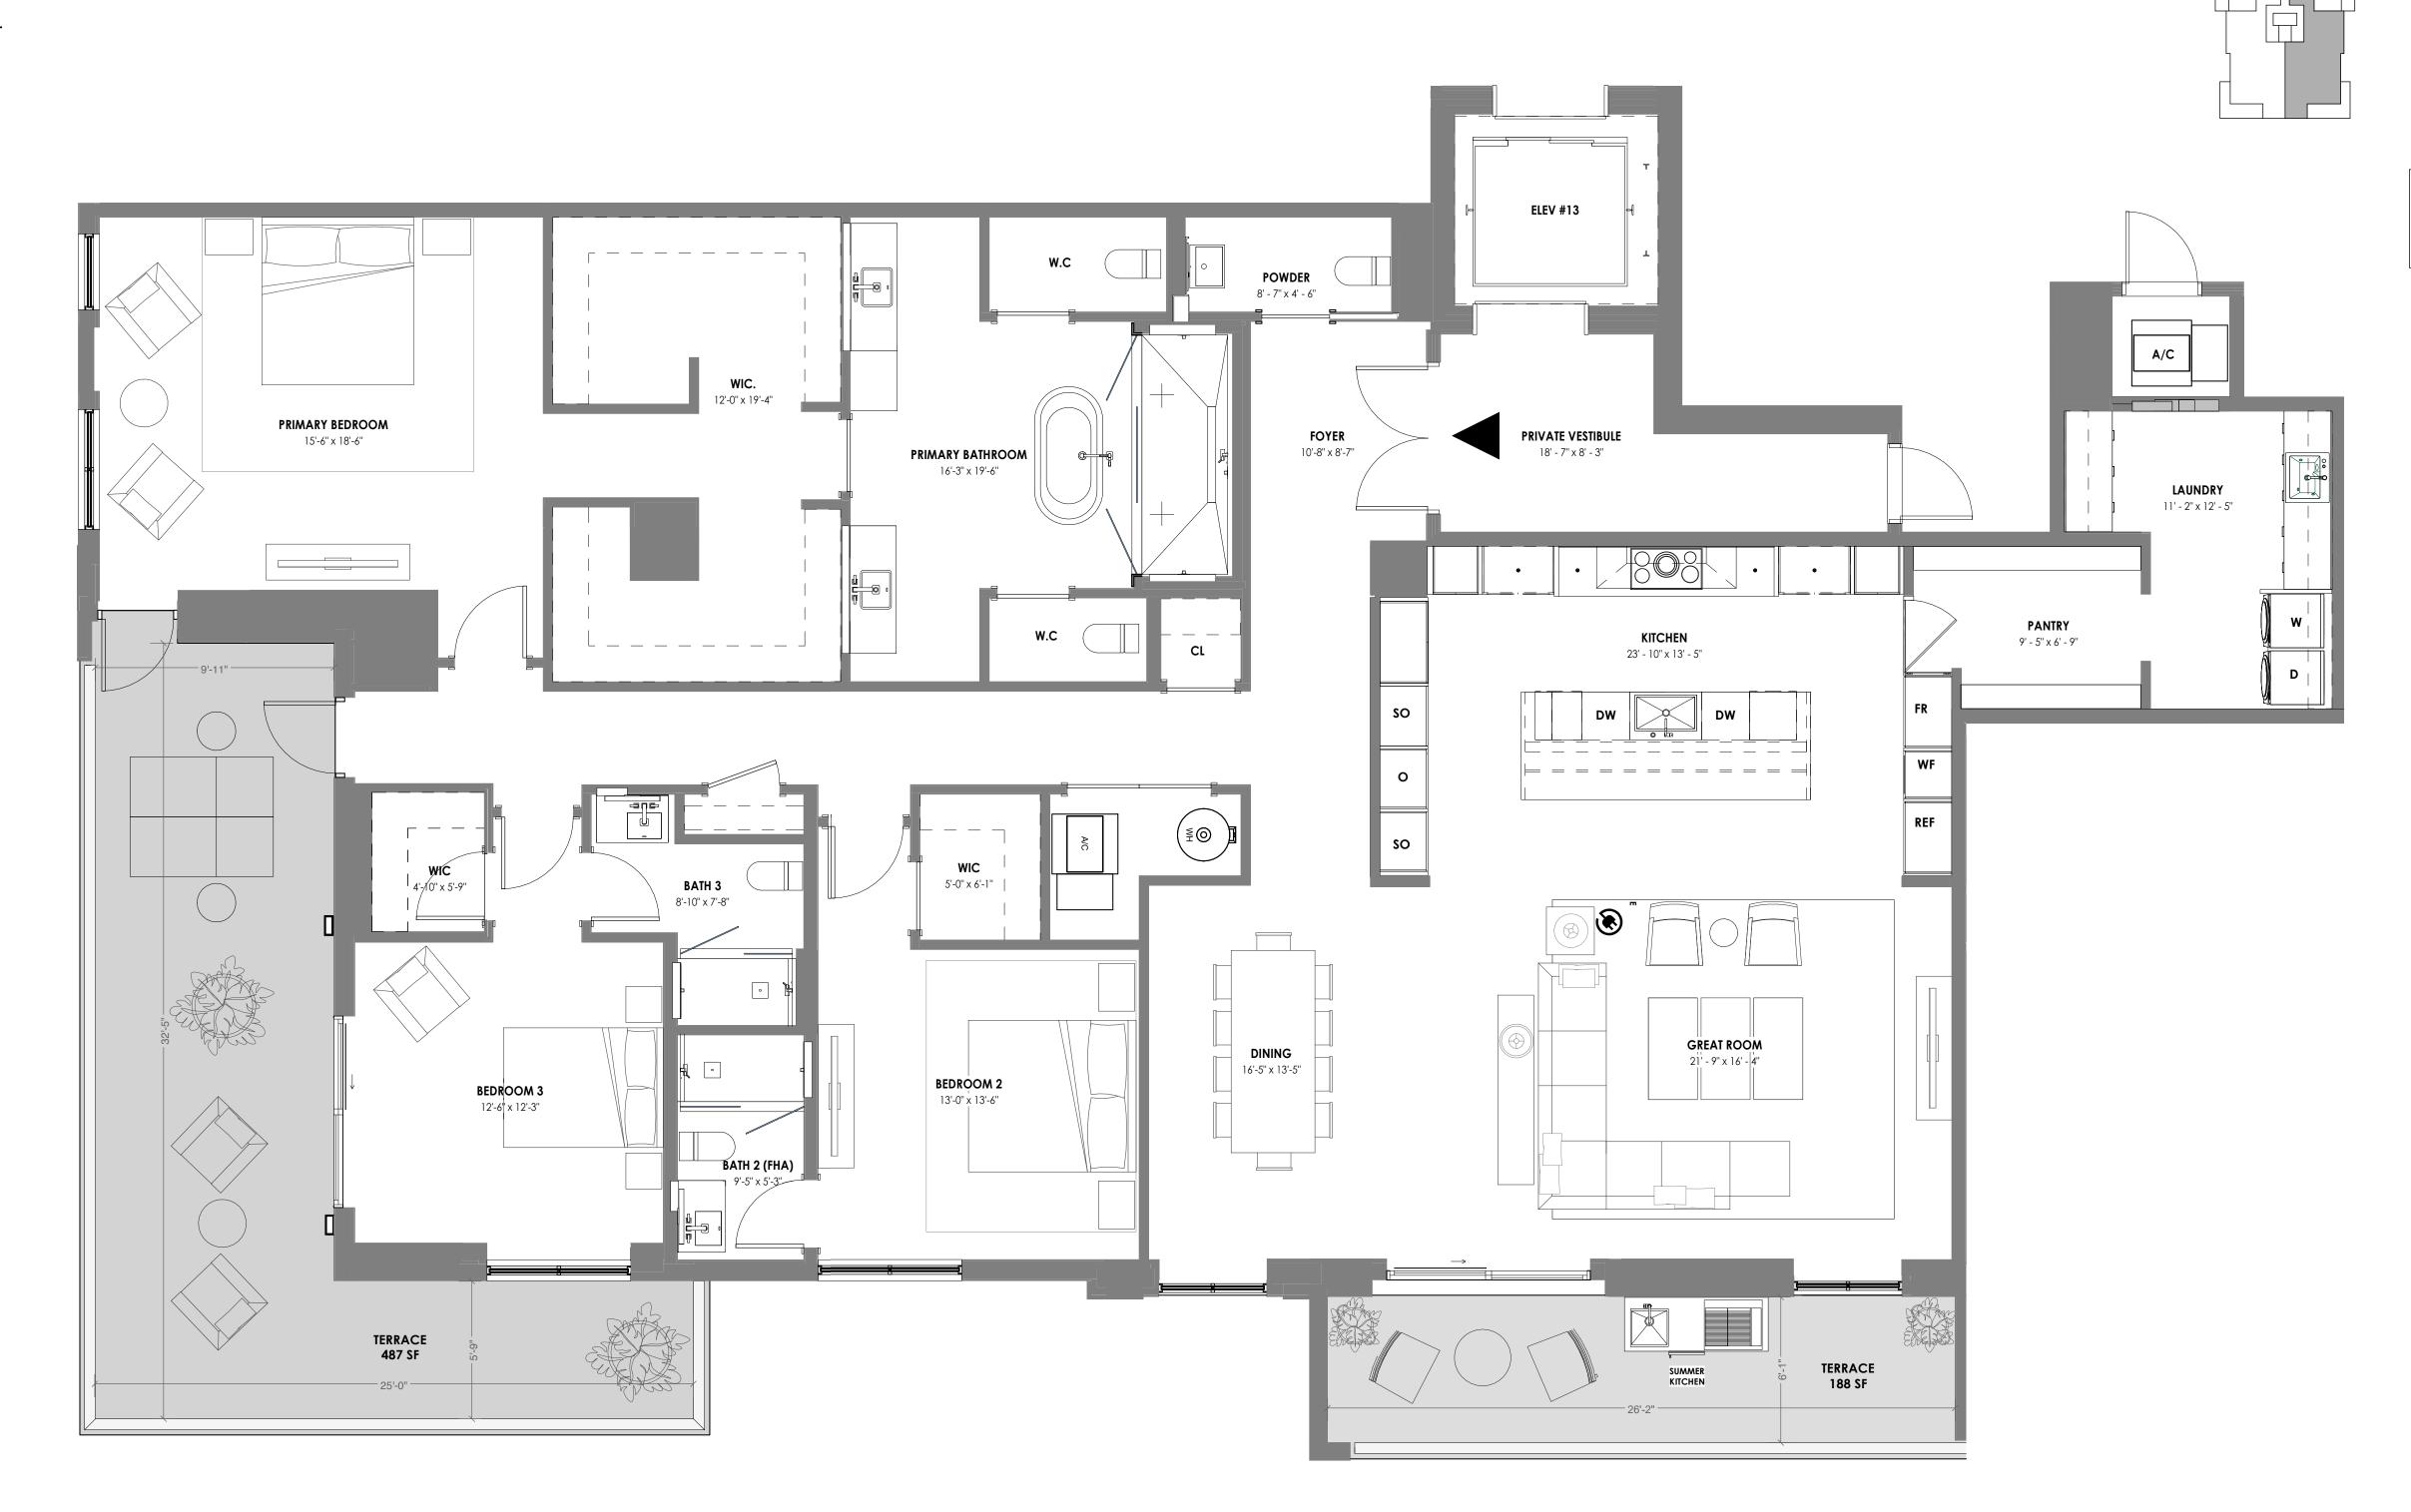

4 BR / 4.5 BATH
UNIT AREA: 4,113 SF
TERRACE AREA: 2,259 SF

ORAL REPRESENTATIONS CANNOT BE RELIED UPON AS CORRECTLY STATING THE REPRESENTATIONS OF THE DEVELOPER. FOR CORRECT REPRESENTATIONS, REFERENCE SHOULD BE MADE TO THIS BROCHURE AND THE DOCUMENTS REQUIRED BY SECTION 718.503, FLORIDA STATUTES, TO BE FURNISHED BY A DEVELOPER TO A BUYER OR LESSEE.