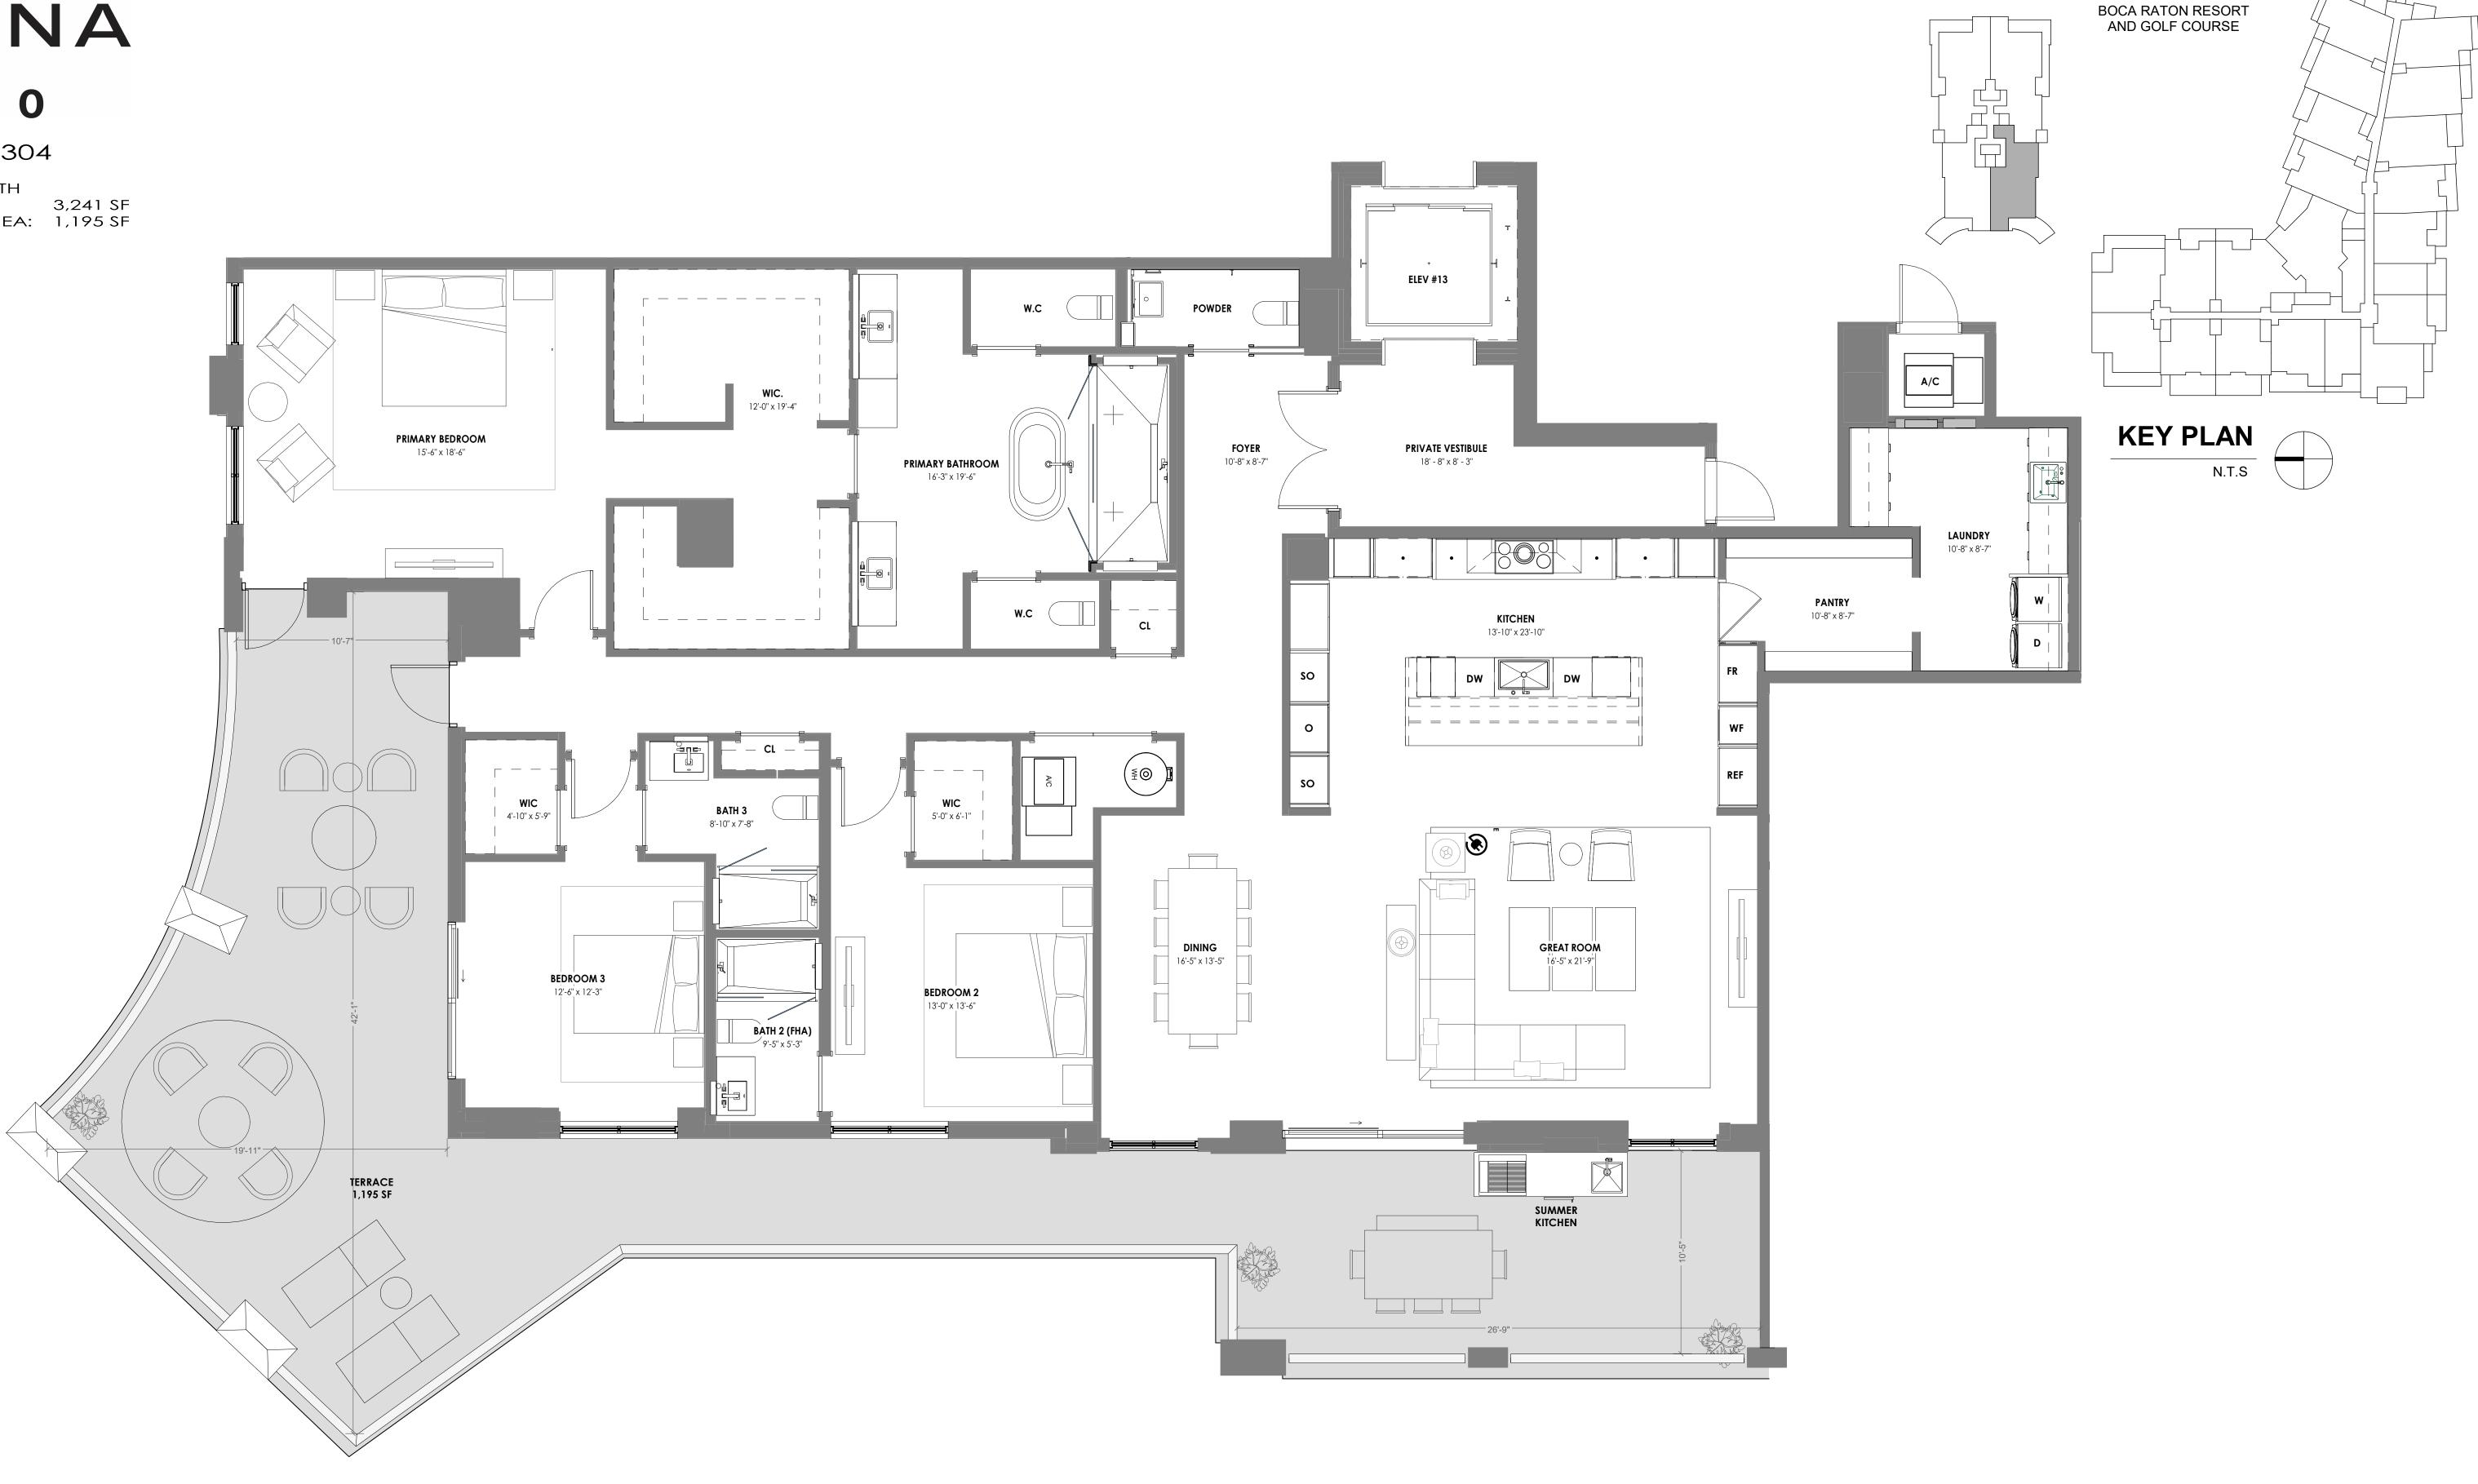

2 1 0

UNIT 304

3 BR/ 3.5 BATH
UNIT AREA: 3,241 SF
TERRACE AREA: 1,195 SF

ORAL REPRESENTATIONS CANNOT BE RELIED UPON AS CORRECTLY STATING THE REPRESENTATIONS OF THE DEVELOPER. FOR CORRECT REPRESENTATIONS, REFERENCE SHOULD BE MADE TO THIS BROCHURE AND THE DOCUMENTS REQUIRED BY SECTION 718.503, FLORIDA STATUTES, TO BE FURNISHED BY A DEVELOPER TO A BUYER OR LESSEE.