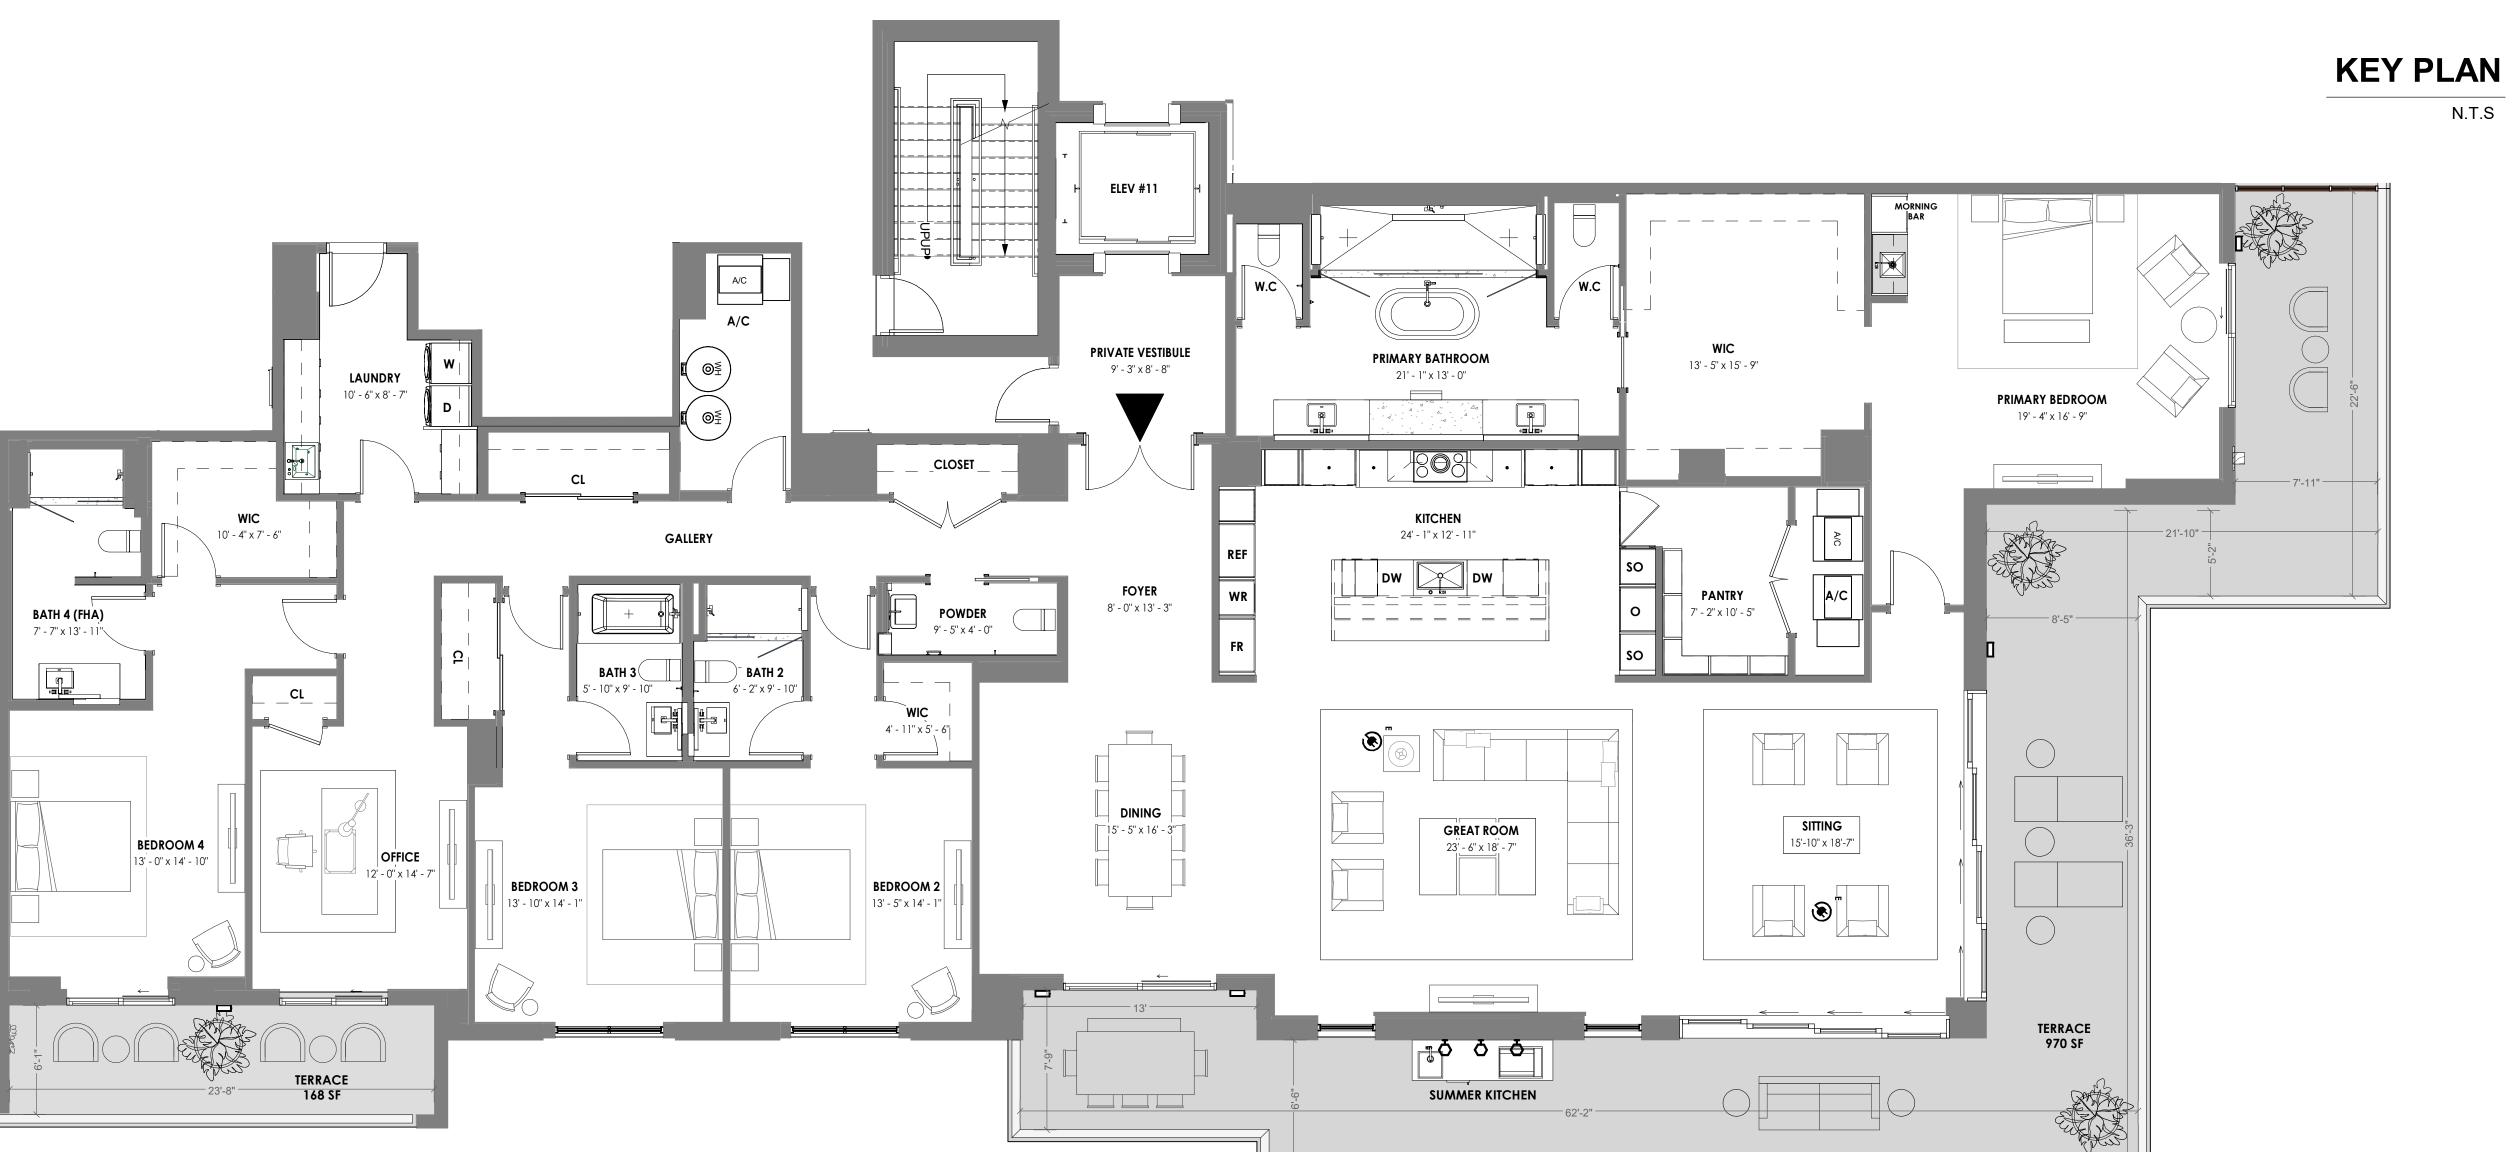

UNIT 903

4 BR + DEN + GYM / 4.5 BATH UNIT AREA: TERRACE AREA:

5,394 SF 1,206 SF

ORAL REPRESENTATIONS CANNOT BE RELIED UPON AS CORRECTLY STATING THE REPRESENTATIONS OF THE DEVELOPER. FOR CORRECT REPRESENTATIONS, REFERENCE SHOULD BE MADE TO THIS BROCHURE AND THE DOCUMENTS REQUIRED BY SECTION 718.503, FLORIDA STATUTES, TO BE FURNISHED BY A DEVELOPER TO A BUYER OR LESSEE.