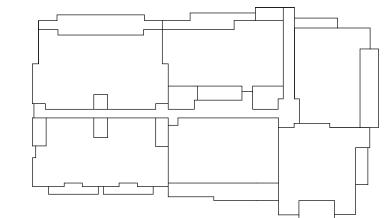

BOCA RATON RESORT AND GOLF COURSE

**KEY PLAN** 

4 BR + OFFICE / 4.5 BATH UNIT AREA: 4,705 SF TERRACE AREA: 1,047 SF

ORAL REPRESENTATIONS CANNOT BE RELIED UPON AS CORRECTLY STATING THE REPRESENTATIONS OF THE DEVELOPER. FOR CORRECT REPRESENTATIONS, REFERENCE SHOULD BE MADE TO THIS BROCHURE AND THE DOCUMENTS REQUIRED BY SECTION 718.503, FLORIDA STATUTES, TO BE FURNISHED BY A DEVELOPER TO A BUYER OR LESSEE.