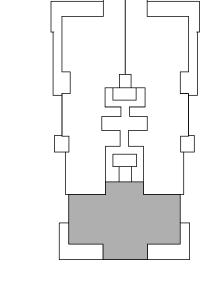

UNIT 903

4 BR + DEN + GYM / 4.5 BATH UNIT AREA: TERRACE AREA:

5,394 SF 1,206 SF

ORAL REPRESENTATIONS CANNOT BE RELIED UPON AS CORRECTLY STATING THE REPRESENTATIONS OF THE DEVELOPER. FOR CORRECT REPRESENTATIONS, REFERENCE SHOULD BE MADE TO THIS BROCHURE AND THE DOCUMENTS REQUIRED BY SECTION 718.503, FLORIDA STATUTES, TO BE FURNISHED BY A DEVELOPER TO A BUYER OR LESSEE.