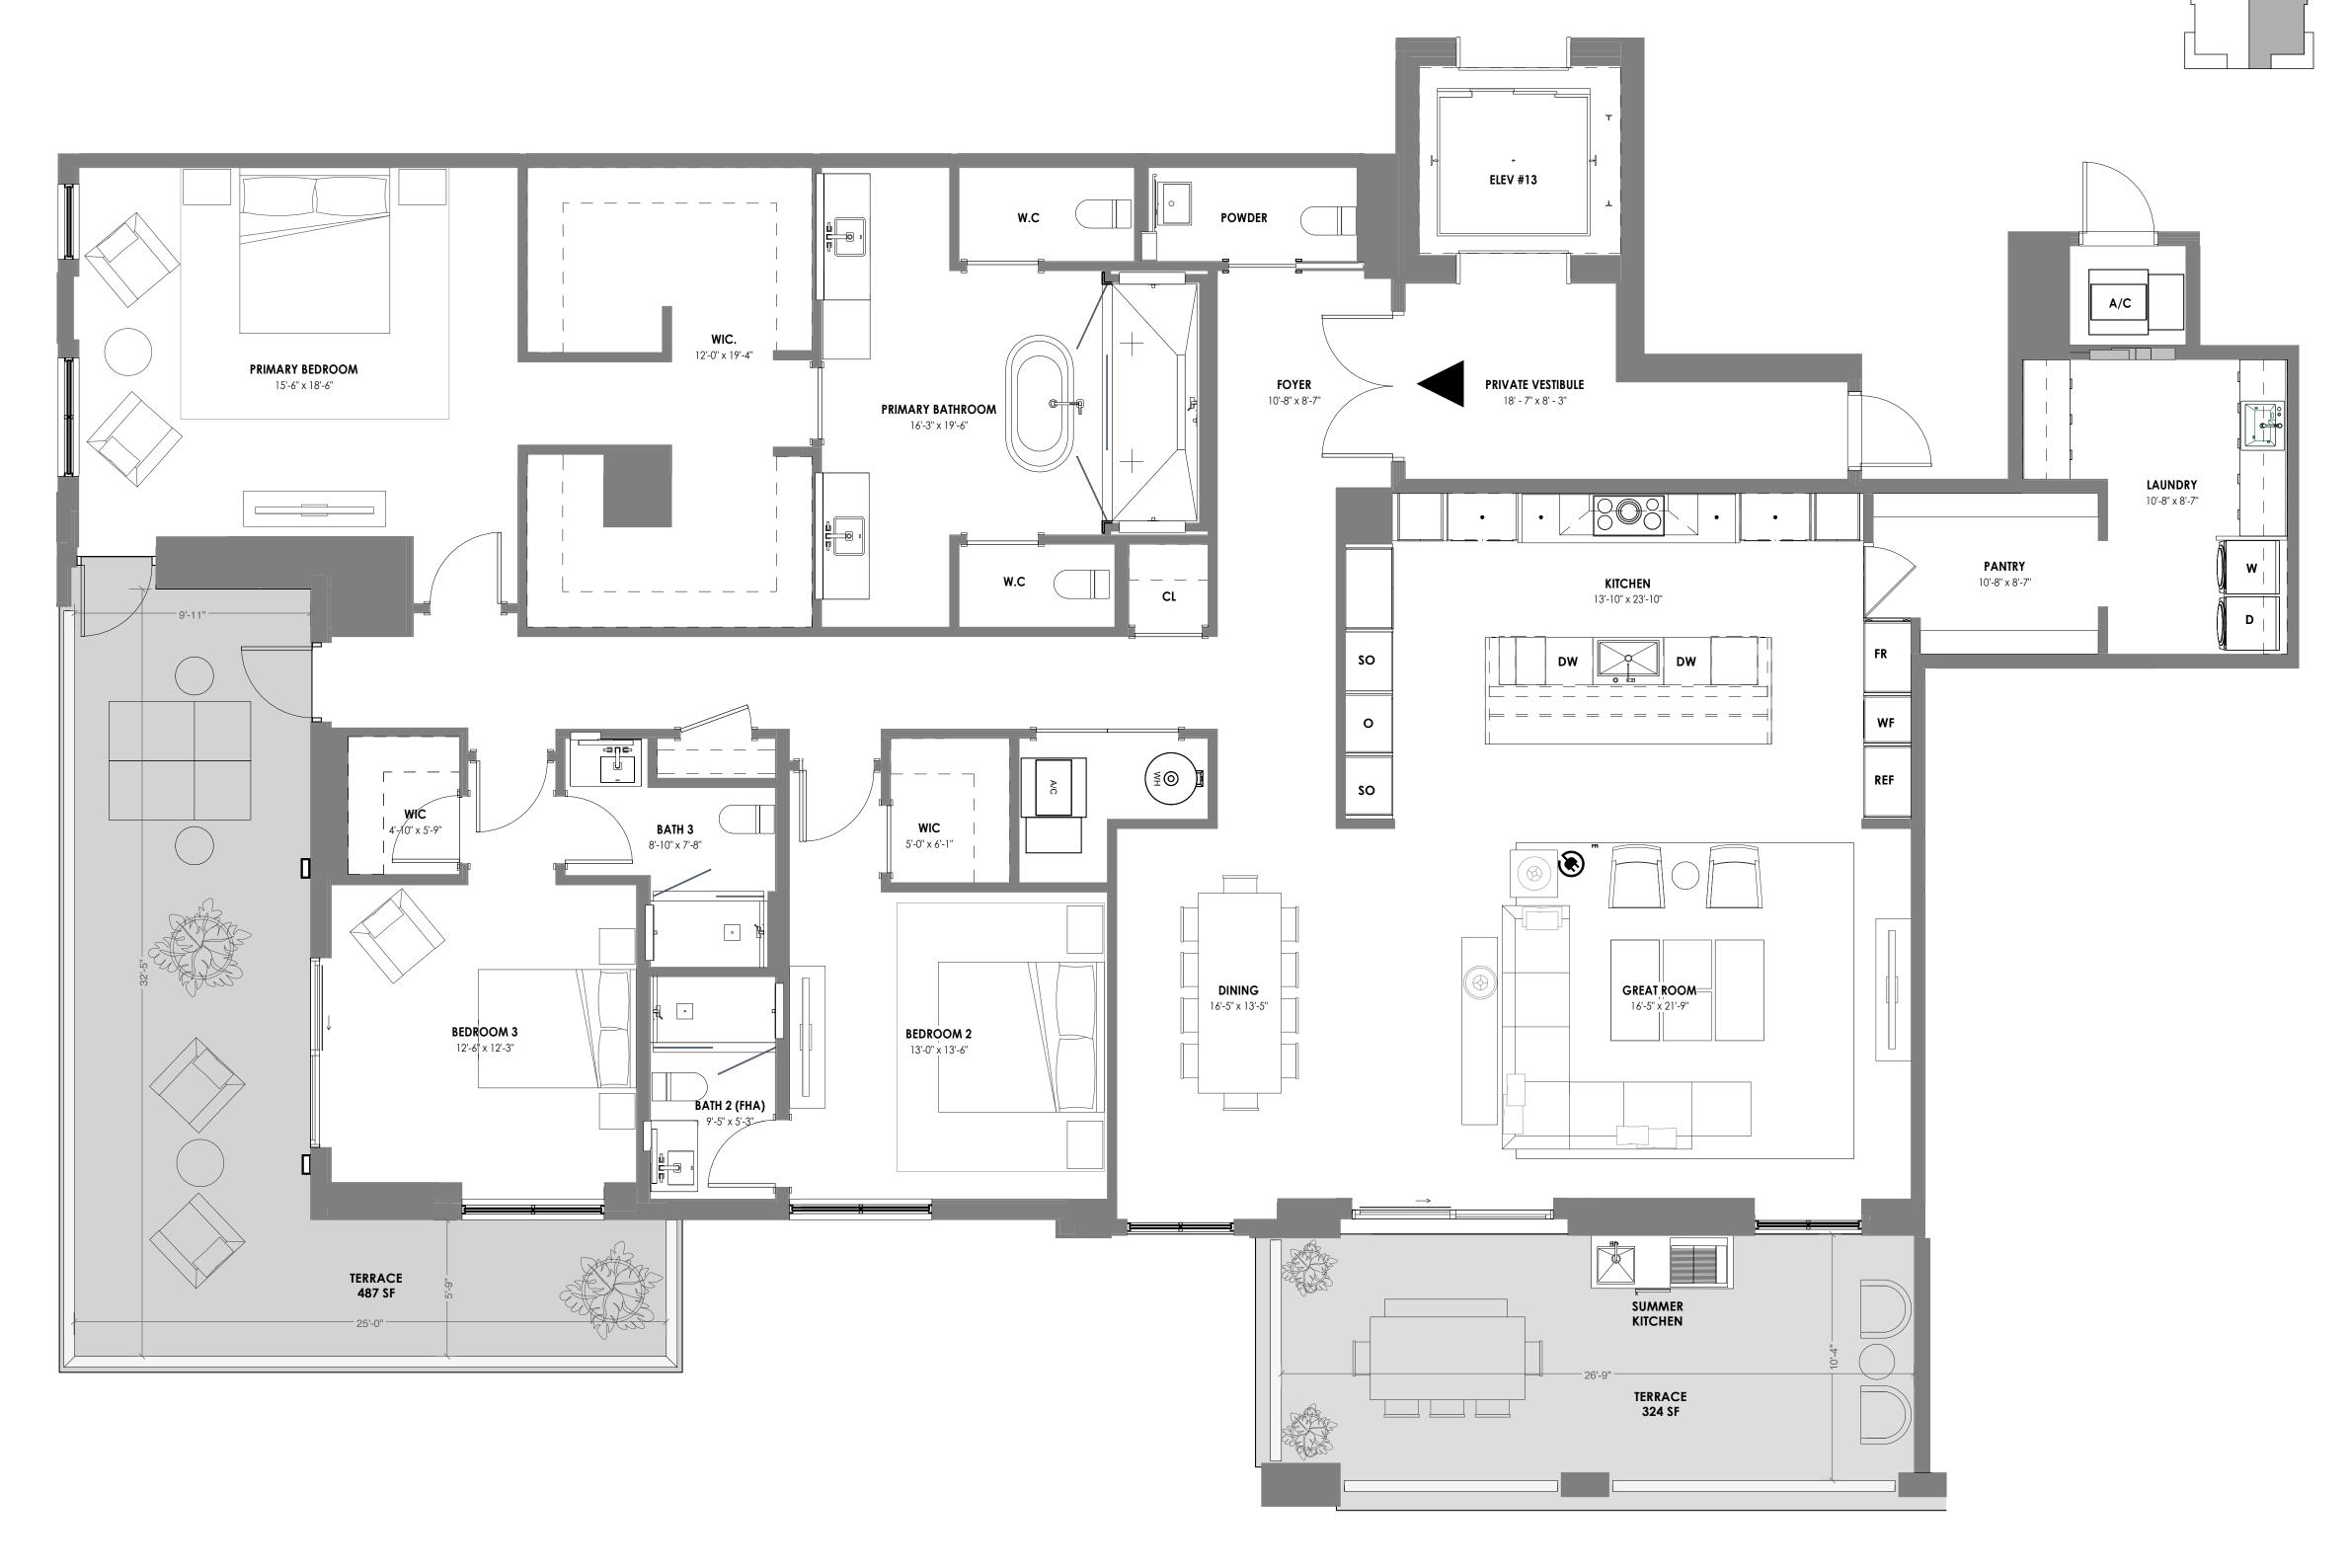

4 BR / 4.5 BATH
UNIT AREA: 4,113 SF
TERRACE AREA: 2,259 SF

ORAL REPRESENTATIONS CANNOT BE RELIED UPON AS CORRECTLY STATING THE REPRESENTATIONS OF THE DEVELOPER. FOR CORRECT REPRESENTATIONS, REFERENCE SHOULD BE MADE TO THIS BROCHURE AND THE DOCUMENTS REQUIRED BY SECTION 718.503, FLORIDA STATUTES, TO BE FURNISHED BY A DEVELOPER TO A BUYER OR LESSEE.

TOWER 2 UNIT 301, 401

4 BR / 4.5 BATH

ORAL REPRESENTATIONS CANNOT BE RELIED UPON AS CORRECTLY STATING THE REPRESENTATIONS OF THE DEVELOPER. FOR CORRECT REPRESENTATIONS, REFERENCE SHOULD BE MADE TO THIS BROCHURE AND THE DOCUMENTS REQUIRED BY SECTION 718.503, FLORIDA STATUTES, TO BE FURNISHED BY A DEVELOPER TO A BUYER OR LESSEE.