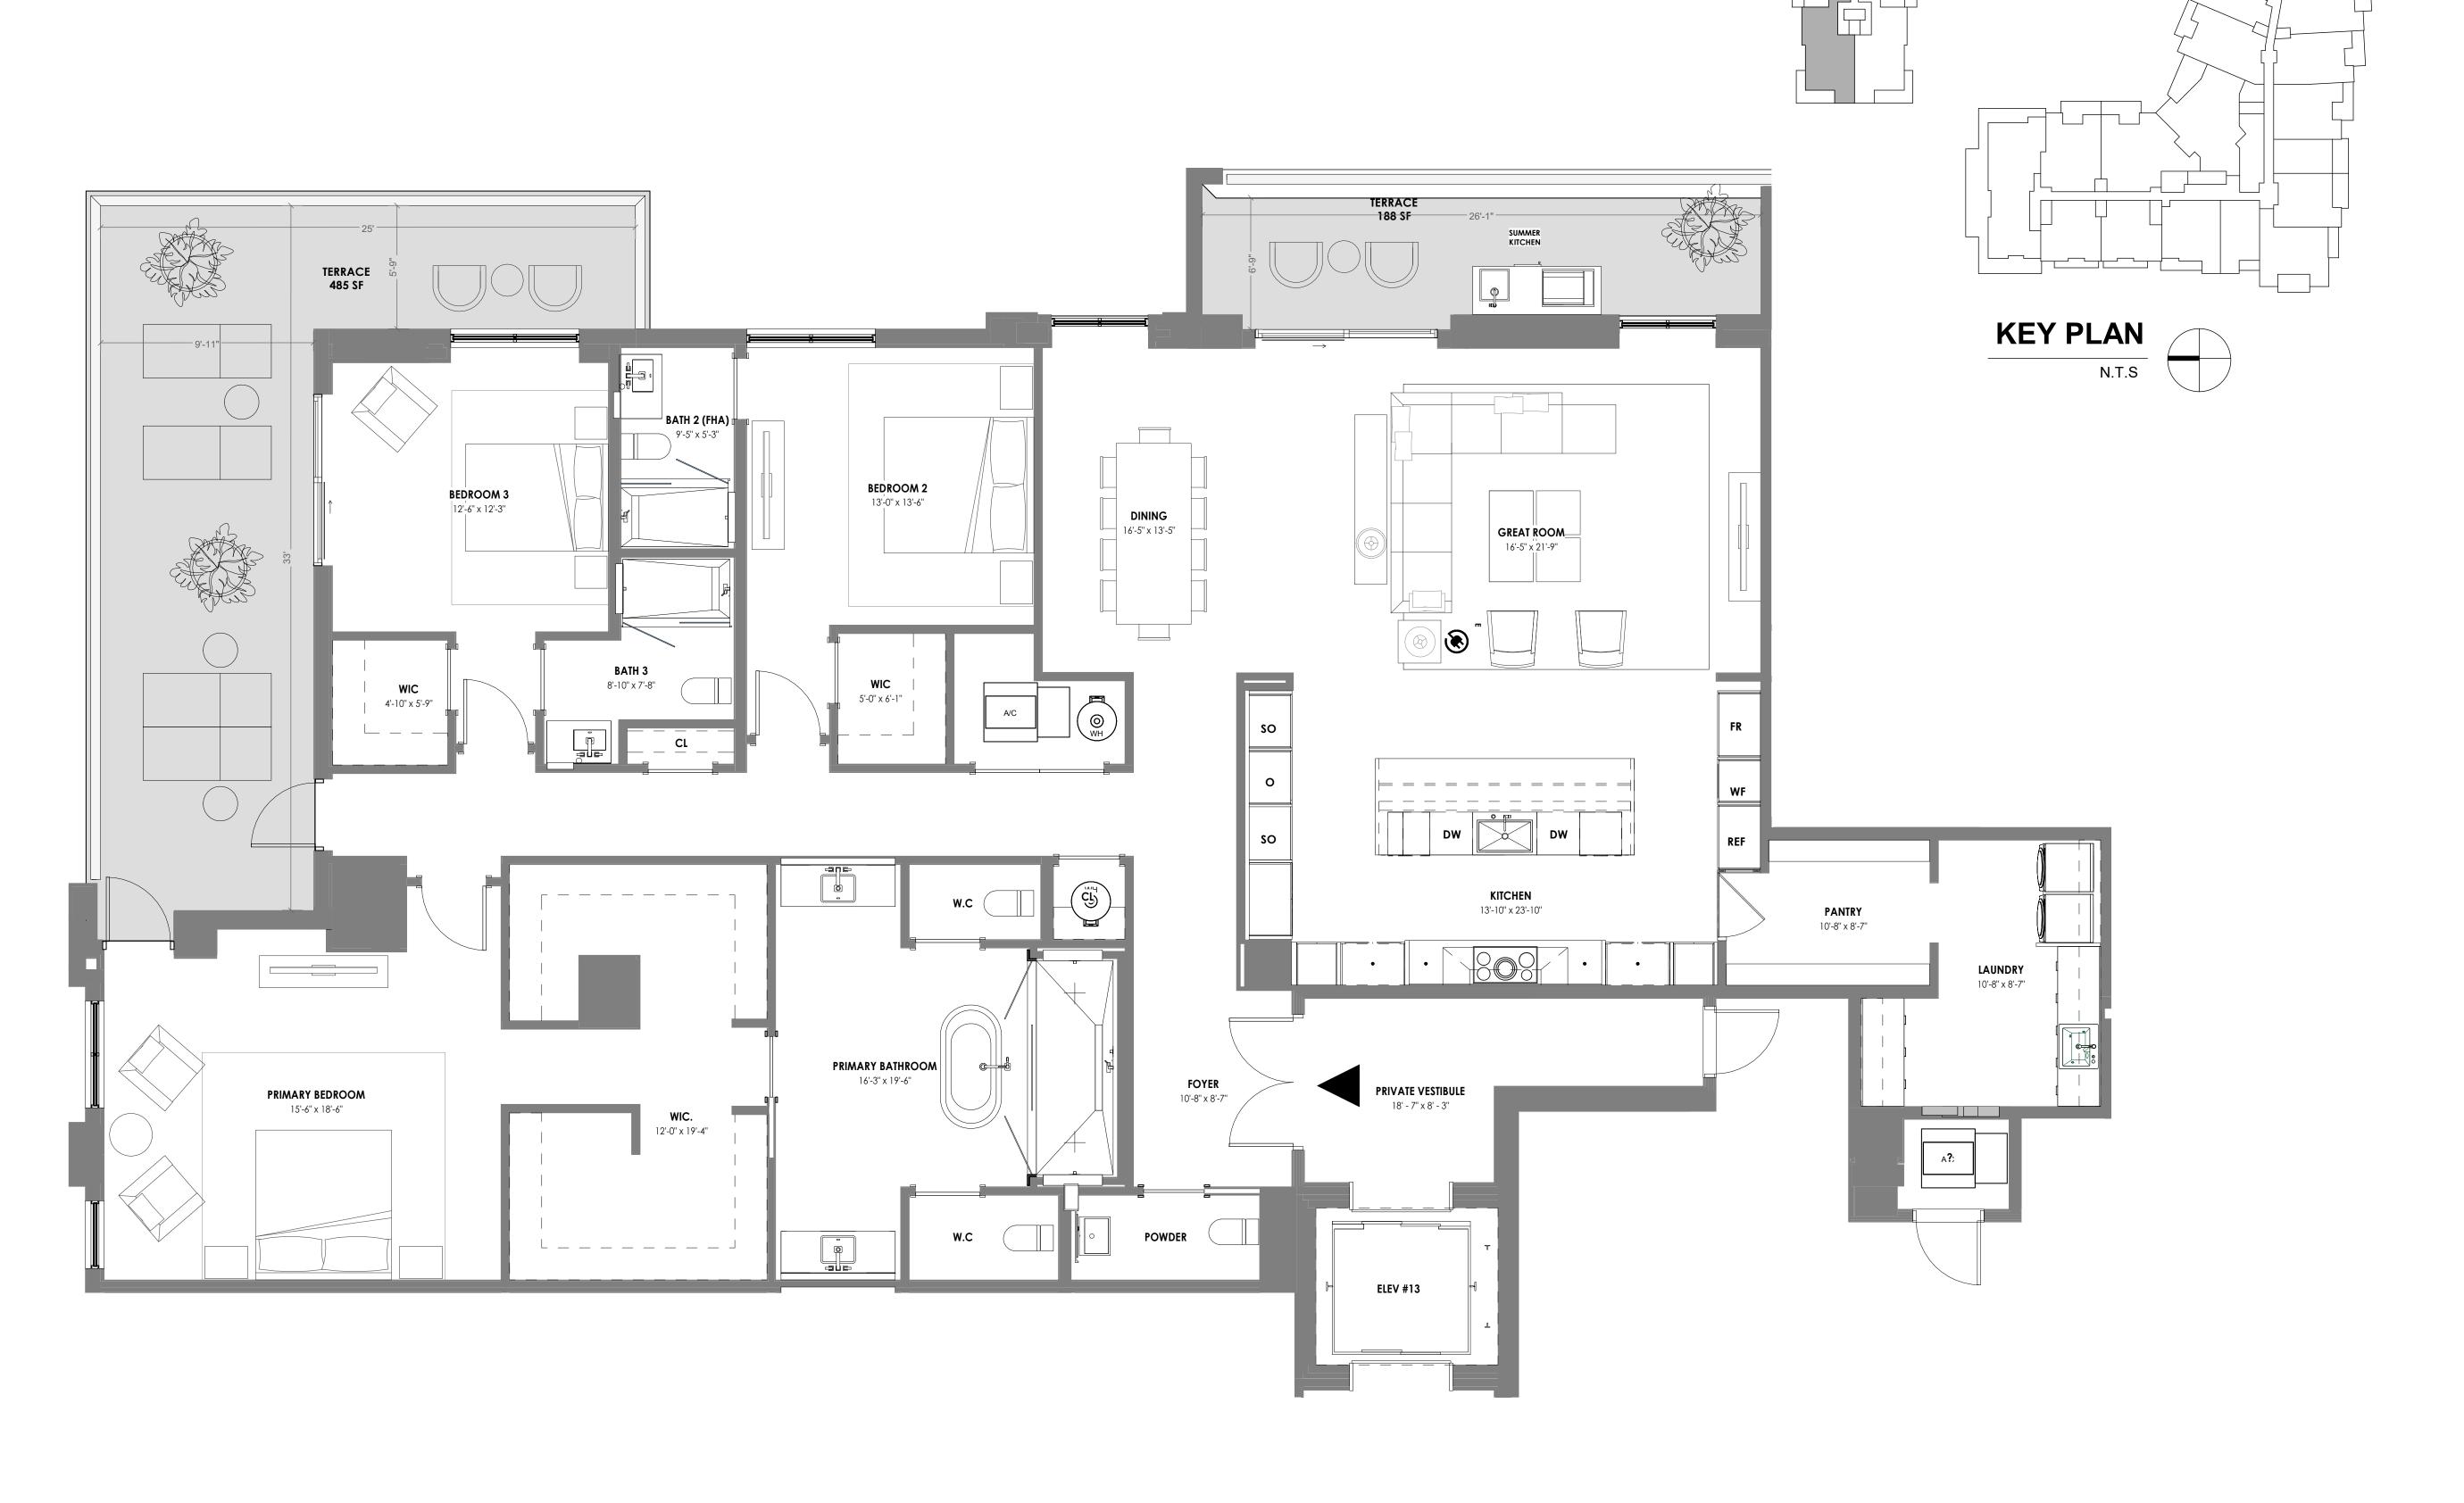

4 BR / 4.5 BATH
UNIT AREA: 4,113 SF
TERRACE AREA: 2,259 SF

ORAL REPRESENTATIONS CANNOT BE RELIED UPON AS CORRECTLY STATING THE REPRESENTATIONS OF THE DEVELOPER. FOR CORRECT REPRESENTATIONS, REFERENCE SHOULD BE MADE TO THIS BROCHURE AND THE DOCUMENTS REQUIRED BY SECTION 718.503, FLORIDA STATUTES, TO BE FURNISHED BY A DEVELOPER TO A BUYER OR LESSEE.

TOWER 2 UNIT 301, 401

4 BR / 4.5 BATH

ORAL REPRESENTATIONS CANNOT BE RELIED UPON AS CORRECTLY STATING THE REPRESENTATIONS OF THE DEVELOPER. FOR CORRECT REPRESENTATIONS, REFERENCE SHOULD BE MADE TO THIS BROCHURE AND THE DOCUMENTS REQUIRED BY SECTION 718.503, FLORIDA STATUTES, TO BE FURNISHED BY A DEVELOPER TO A BUYER OR LESSEE.