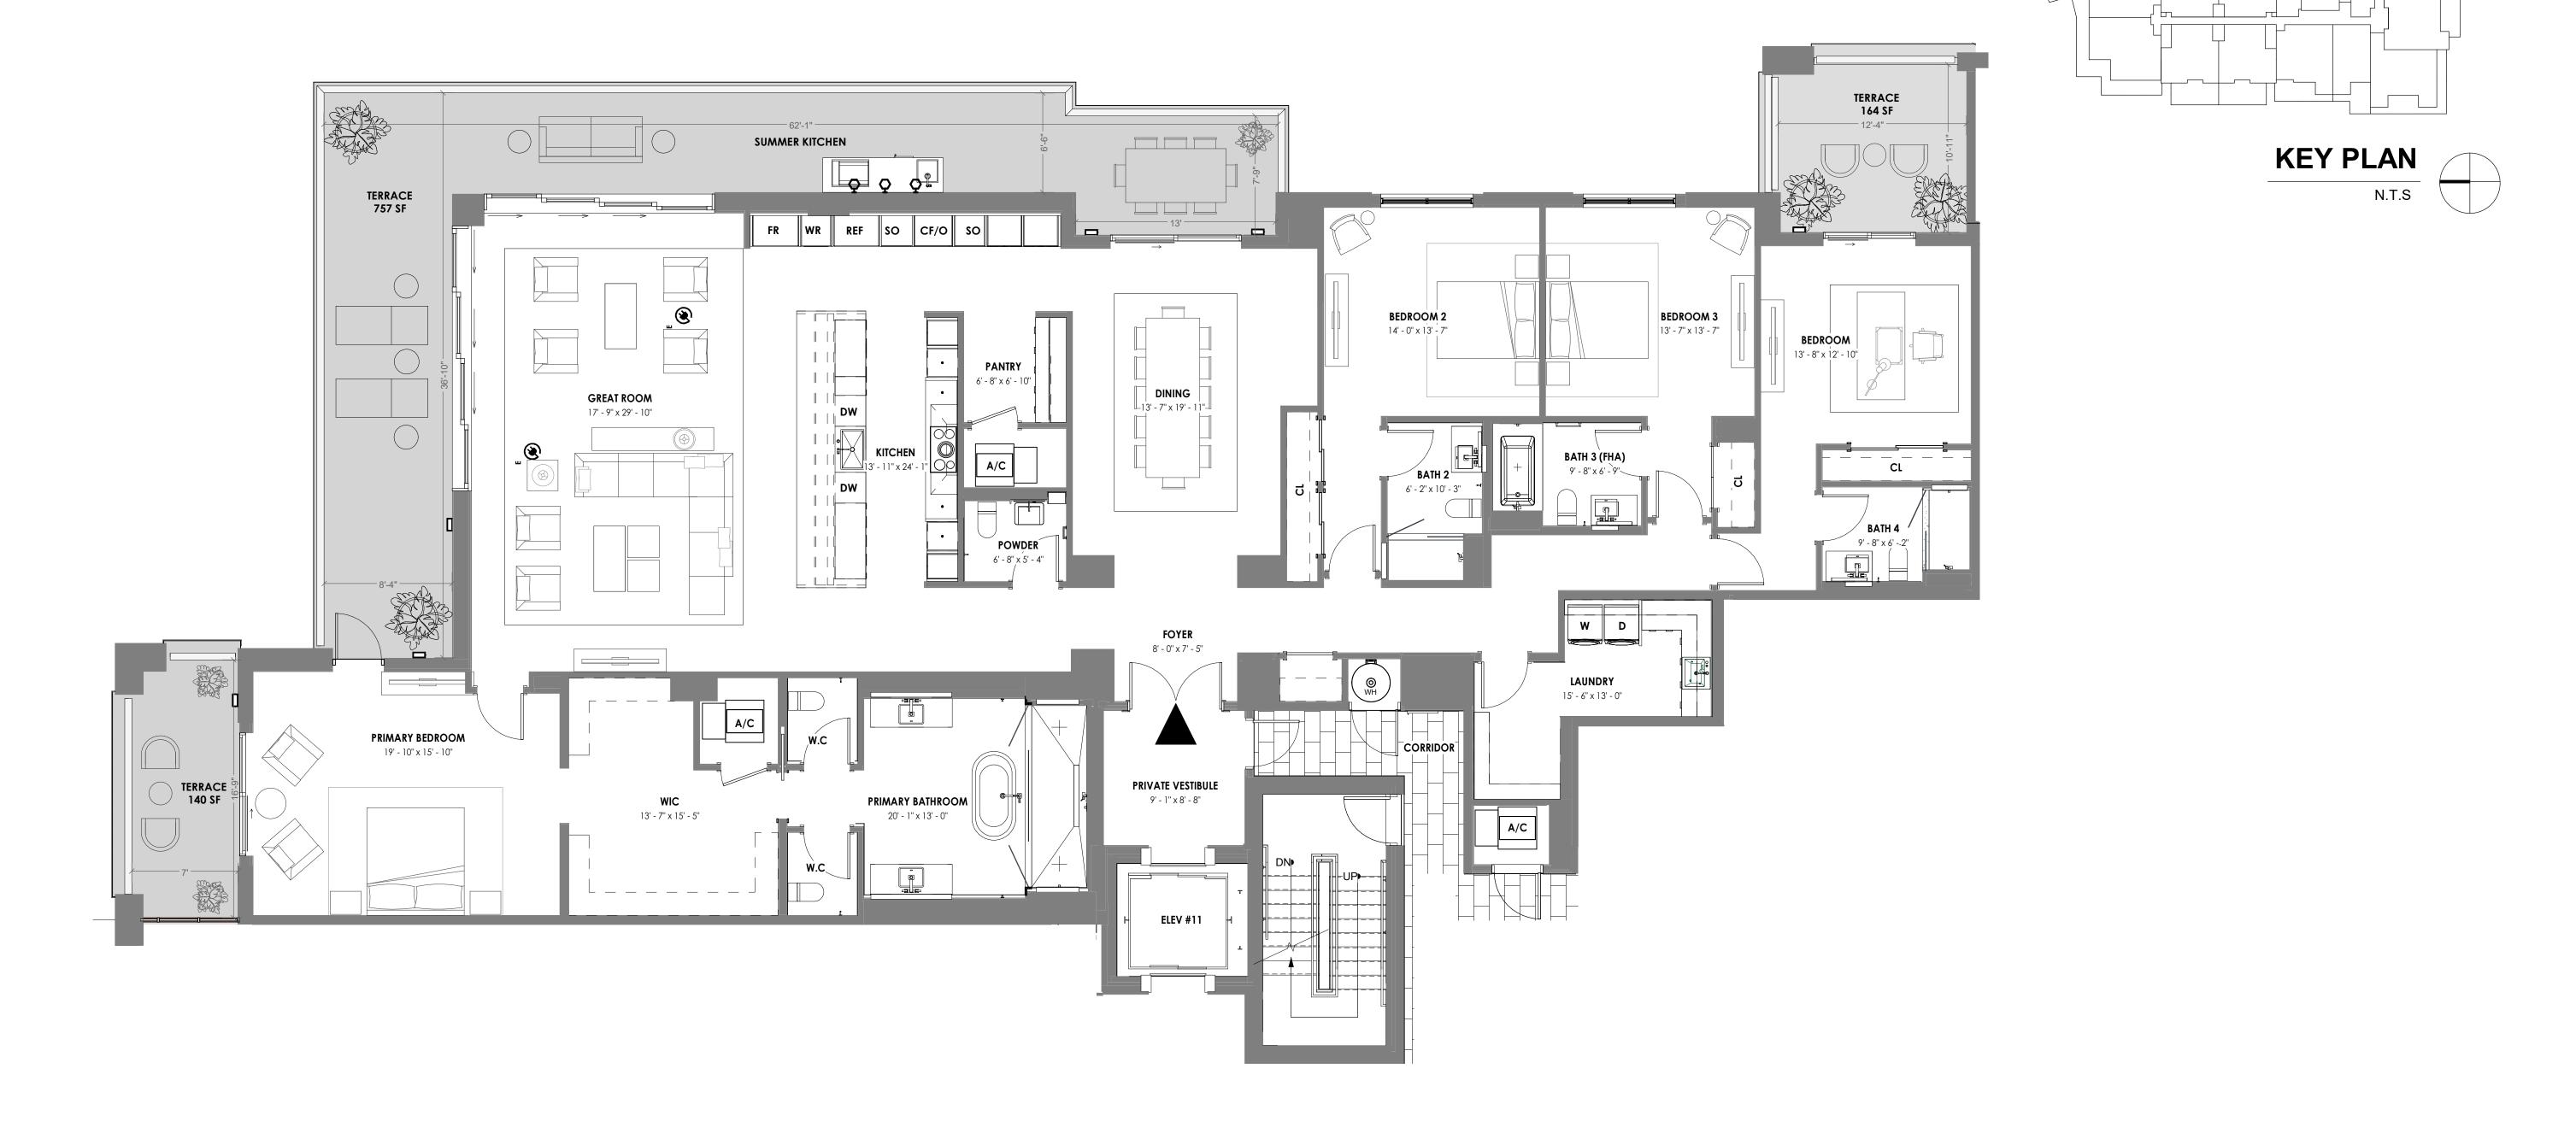

4 BR / 4.5 BATH
UNIT AREA: 4,113 SF
TERRACE AREA: 2,259 SF

ORAL REPRESENTATIONS CANNOT BE RELIED UPON AS CORRECTLY STATING THE REPRESENTATIONS OF THE DEVELOPER. FOR CORRECT REPRESENTATIONS, REFERENCE SHOULD BE MADE TO THIS BROCHURE AND THE DOCUMENTS REQUIRED BY SECTION 718.503, FLORIDA STATUTES, TO BE FURNISHED BY A DEVELOPER TO A BUYER OR LESSEE.

THIS OFFERING IS MADE ONLY BY THE OFFERING DOCUMENTS FOR THE CONDOMINIUM AND NO STATEMENT SHOULD BE RELIED UPON IF NOT MADE IN THE OFFERING DOCUMENTS. THIS IS NOT AN OFFER TO SELL, OR SOLICITATION OF OFFERS TO BUY, CONDOMINIUM UNITS IN STATES WHERE SUCH OFFER OR SOLICITATION CANNOT BE MADE. THIS CONDOMINIUM IS BEING DEVELOPED BY EL-AD MIZNER ON THE GREEN II LLC A DELAWARE LIMITED LIABILITY COMPANY (DEVELOPER). ANY AND ALL STATEMENTS, DISCLOSURES AND/OR REPRESENTATIONS SHALL BE DEEMED MADE BY DEVELOPER AND NOT BY EL AD AND YOU AGREE TO LOOK SOLELY TO DEVELOPER (AND NOT TO EL AD AND/OR ANY OF ITS AFFILIATES) WITH RESPECT TO ANY AND ALL MATTERS RELATING TO THE MARKETING AND/OR DEVELOPMENT OF THE CONDOMINIUM AND WITH RESPECT TO THE SALES OF UNITS IN THE CONDOMINIUM. THE INFORMATION PROVIDED, INCLUDING PRICING, IS SOLELY FOR INFORMATIONAL PURPOSES, AND IS SUBJECT TO CHANGE WITHOUT NOTICE. IMAGES ARE ARTIST'S CONCEPTUAL RENDERING. This advertisement is a solicitation for the sale of units in Alina 210 Boca Raton, A Condominium: N.J. Reg. No. 22-04-0002. THE COMPLETE OFFERING TERMS FOR ALINA 210 BOCA RATON ARE IN A CPS-12 APPLICATION AVAILABLE FROM THE OFFEROR: FILE NO. CP22-0044.