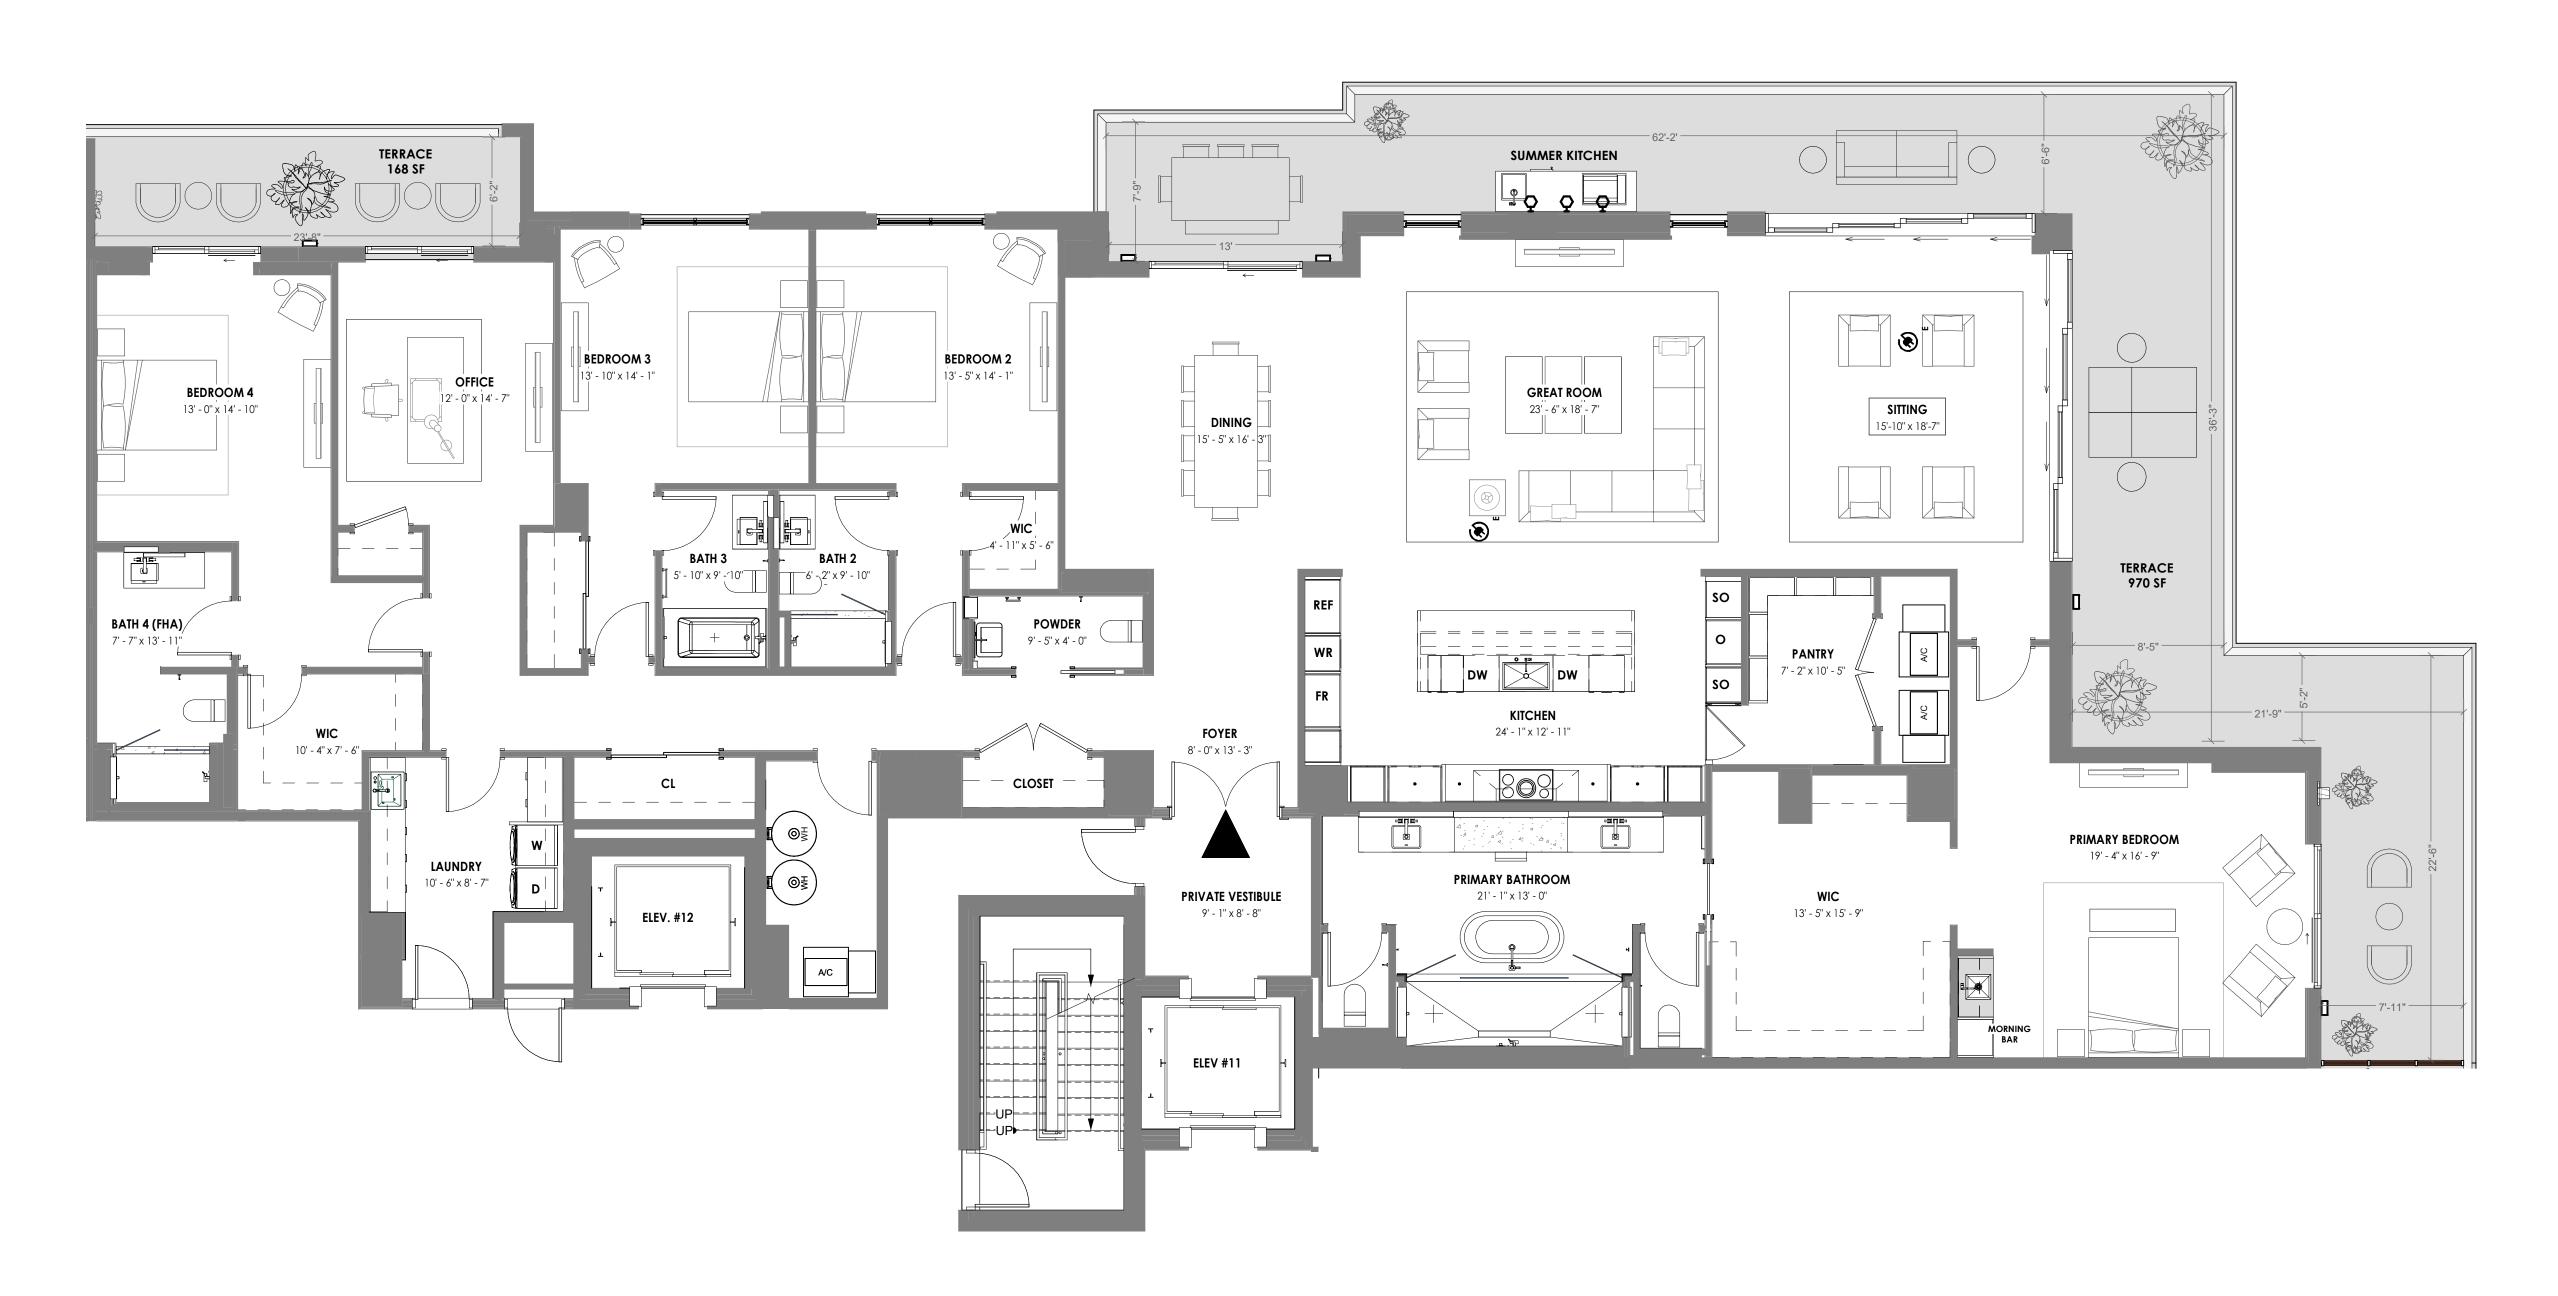

UNIT 903

4 BR + DEN + GYM / 4.5 BATH UNIT AREA: TERRACE AREA:

5,394 SF 1,206 SF

ORAL REPRESENTATIONS CANNOT BE RELIED UPON AS CORRECTLY STATING THE REPRESENTATIONS OF THE DEVELOPER. FOR CORRECT REPRESENTATIONS, REFERENCE SHOULD BE MADE TO THIS BROCHURE AND THE DOCUMENTS REQUIRED BY SECTION 718.503, FLORIDA STATUTES, TO BE FURNISHED BY A DEVELOPER TO A BUYER OR LESSEE.