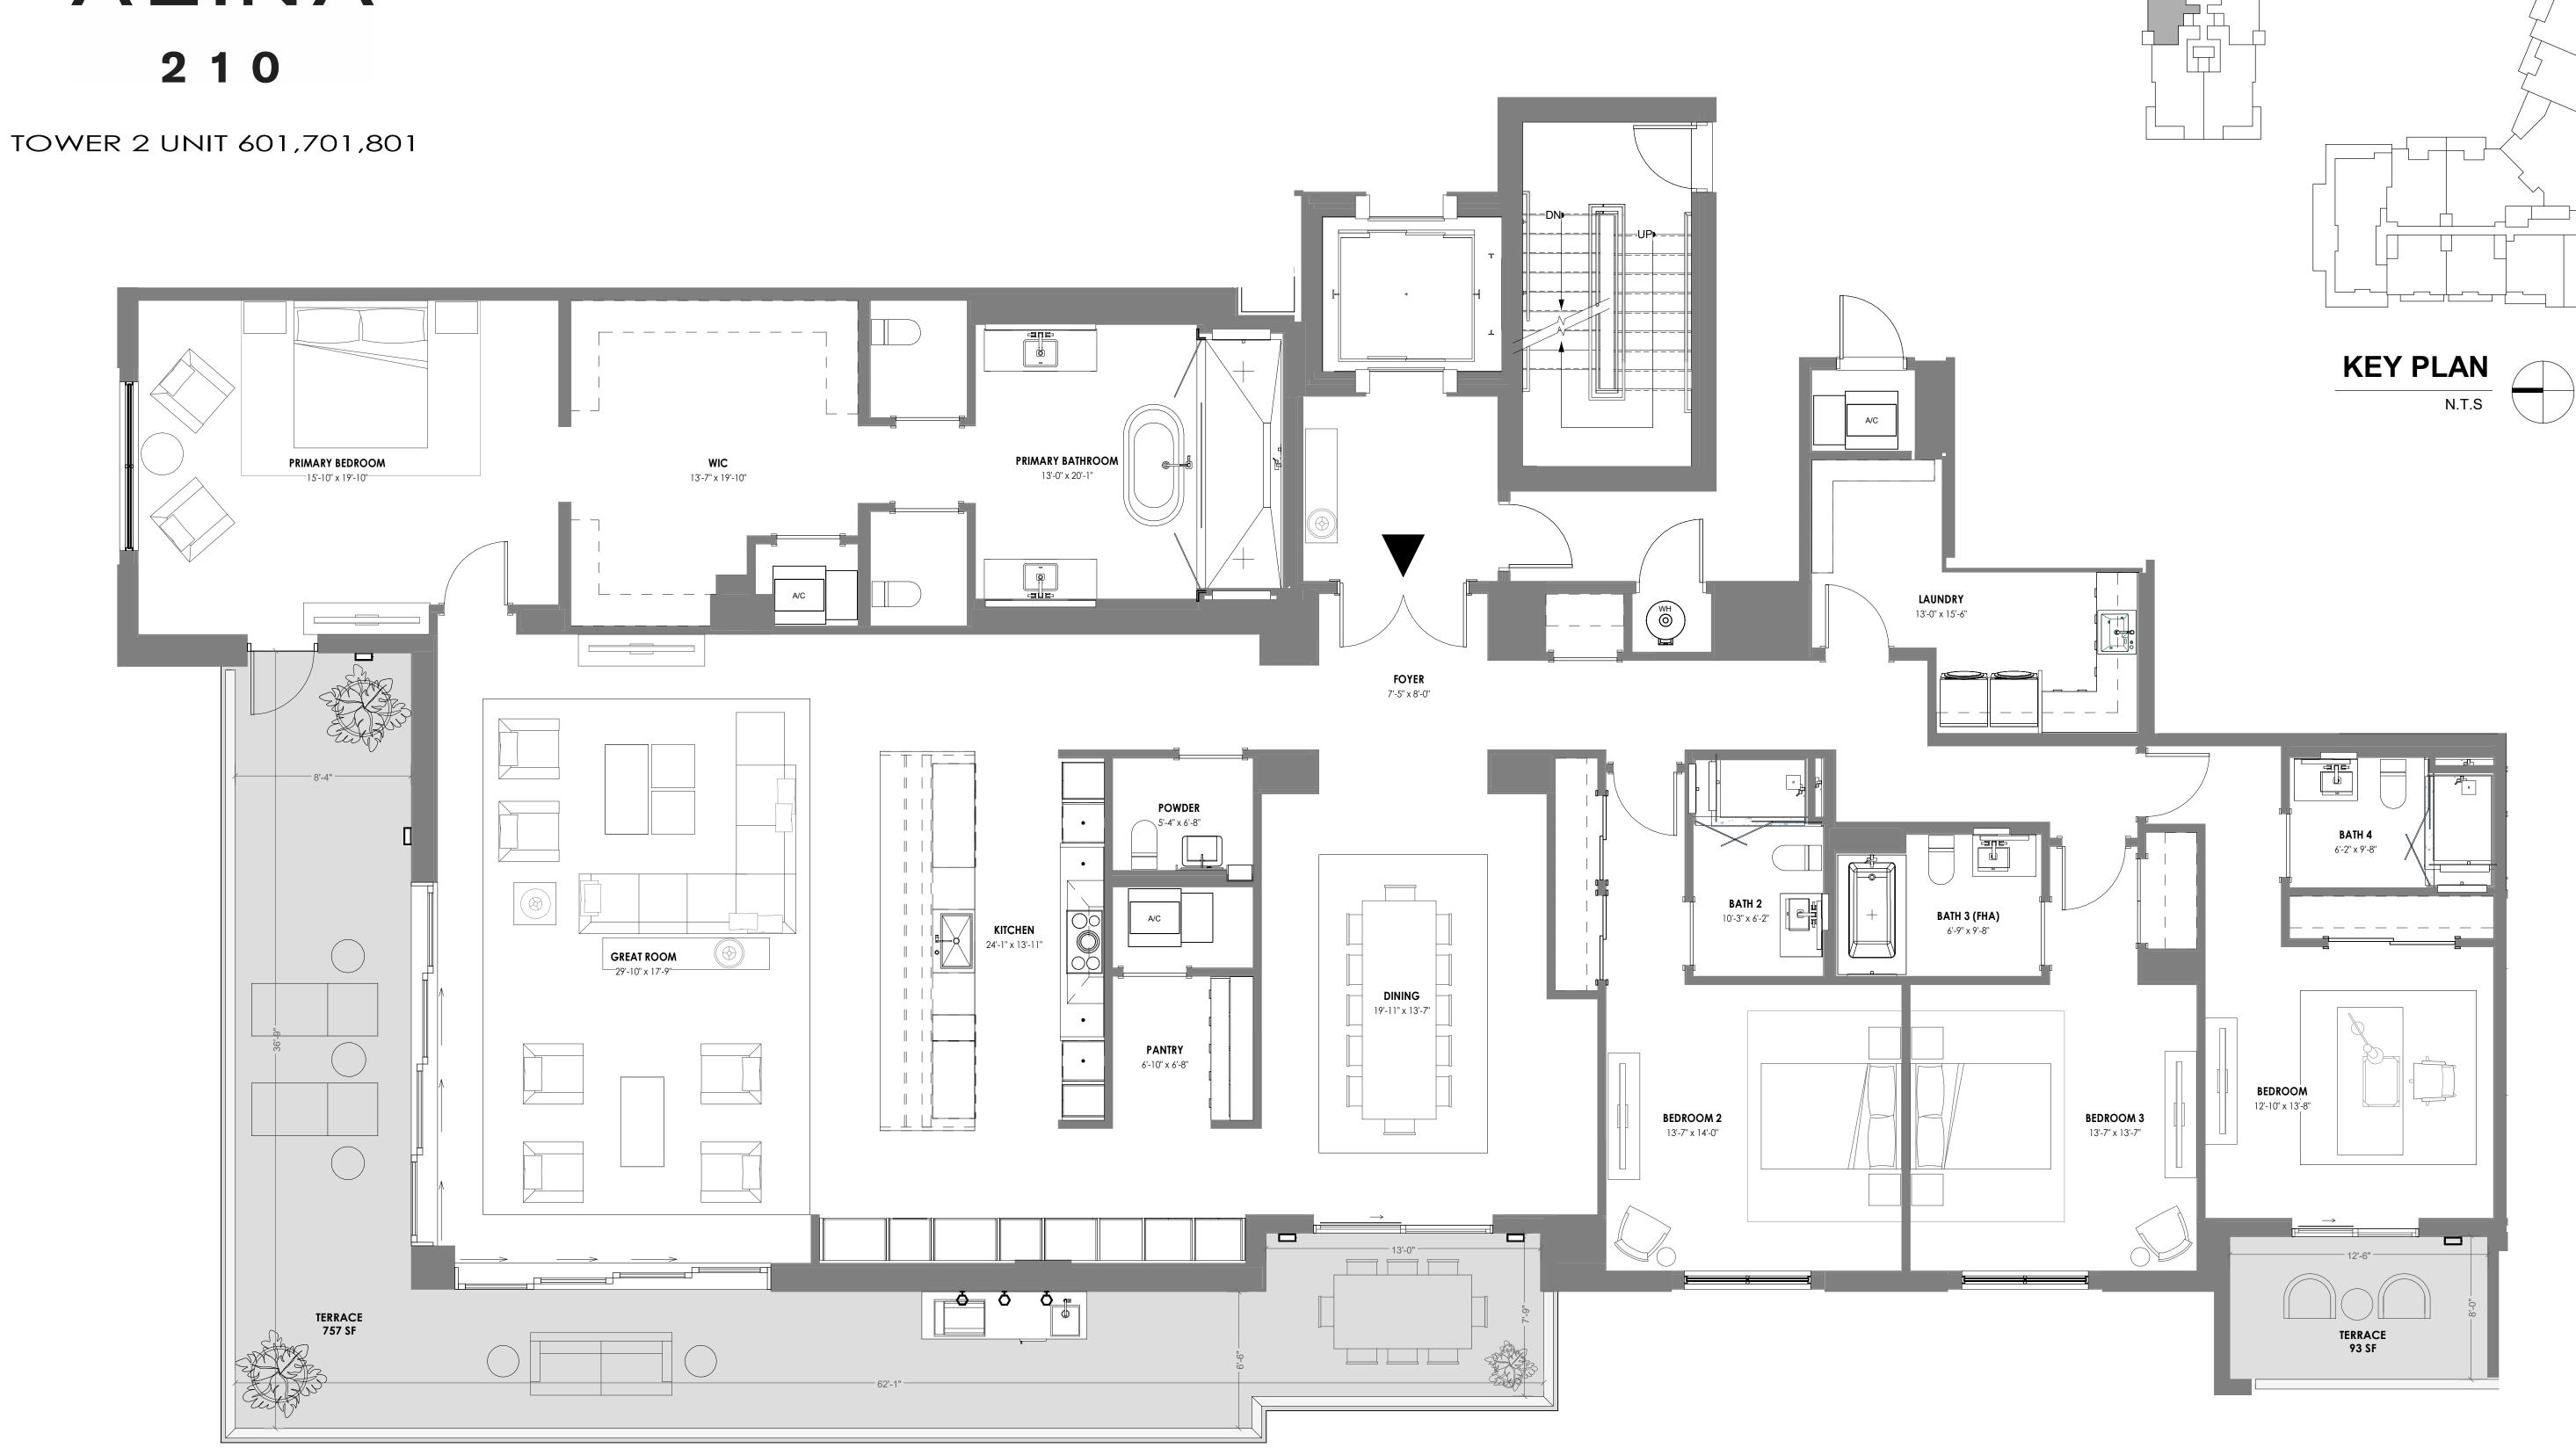

TOWER 2 UNIT 602,702,802

4 BR / 4.5 BATH
UNIT AREA: 4,113 SF
TERRACE AREA: 850 SF

10 VVLR 2 01411 002,7 02,00.

ORAL REPRESENTATIONS CANNOT BE RELIED UPON AS CORRECTLY STATING THE REPRESENTATIONS OF THE DEVELOPER. FOR CORRECT REPRESENTATIONS, REFERENCE SHOULD BE MADE TO THIS BROCHURE AND THE DOCUMENTS REQUIRED BY SECTION 718.503, FLORIDA STATUTES, TO BE FURNISHED BY A DEVELOPER TO A BUYER OR LESSEE.

THIS OFFERING IS MADE ONLY BY THE OFFERING DOCUMENTS FOR THE CONDOMINIUM AND NO STATEMENT SHOULD BE RELIED UPON IF NOT MADE IN THE OFFERING DOCUMENTS. THIS IS NOT AN OFFER TO SELL, OR SOLICITATION OF OFFERS TO BUY, CONDOMINIUM UNITS IN STATES WHERE SUCH OFFER OR SOLICITATION CANNOT BE MADE. THIS CONDOMINIUM IS BEING DEVELOPED BY EL-AD MIZNER ON THE GREEN II LLC A DELAWARE LIMITED LIABILITY COMPANY (DEVELOPER). ANY AND ALL STATEMENTS, DISCLOSURES AND/OR REPRESENTATIONS SHALL BE DEEMED MADE BY DEVELOPER AND NOT BY EL AD AND YOU AGREE TO LOOK SOLELY TO DEVELOPER (AND NOT TO EL AD AND/OR ANY OF ITS AFFILIATES) WITH RESPECT TO ANY AND ALL MATTERS RELATING TO THE MARKETING AND/OR DEVELOPMENT OF THE CONDOMINIUM AND WITH RESPECT TO THE SALES OF UNITS IN THE CONDOMINIUM. THE INFORMATION PROVIDED, INCLUDING PRICING, IS SOLELY FOR INFORMATIONAL PURPOSES, AND IS SUBJECT TO CHANGE WITHOUT NOTICE. IMAGES ARE ARTIST'S CONCEPTUAL RENDERING. This advertisement is a solicitation for the sale of units in Alina 210 Boca Raton, A Condominium: N.J. Reg. No. 22-04-0002. THE COMPLETE OFFERING TERMS FOR ALINA 210 BOCA RATON ARE IN A CPS-12 APPLICATION AVAILABLE FROM THE OFFEROR: FILE NO. CP22-0044.