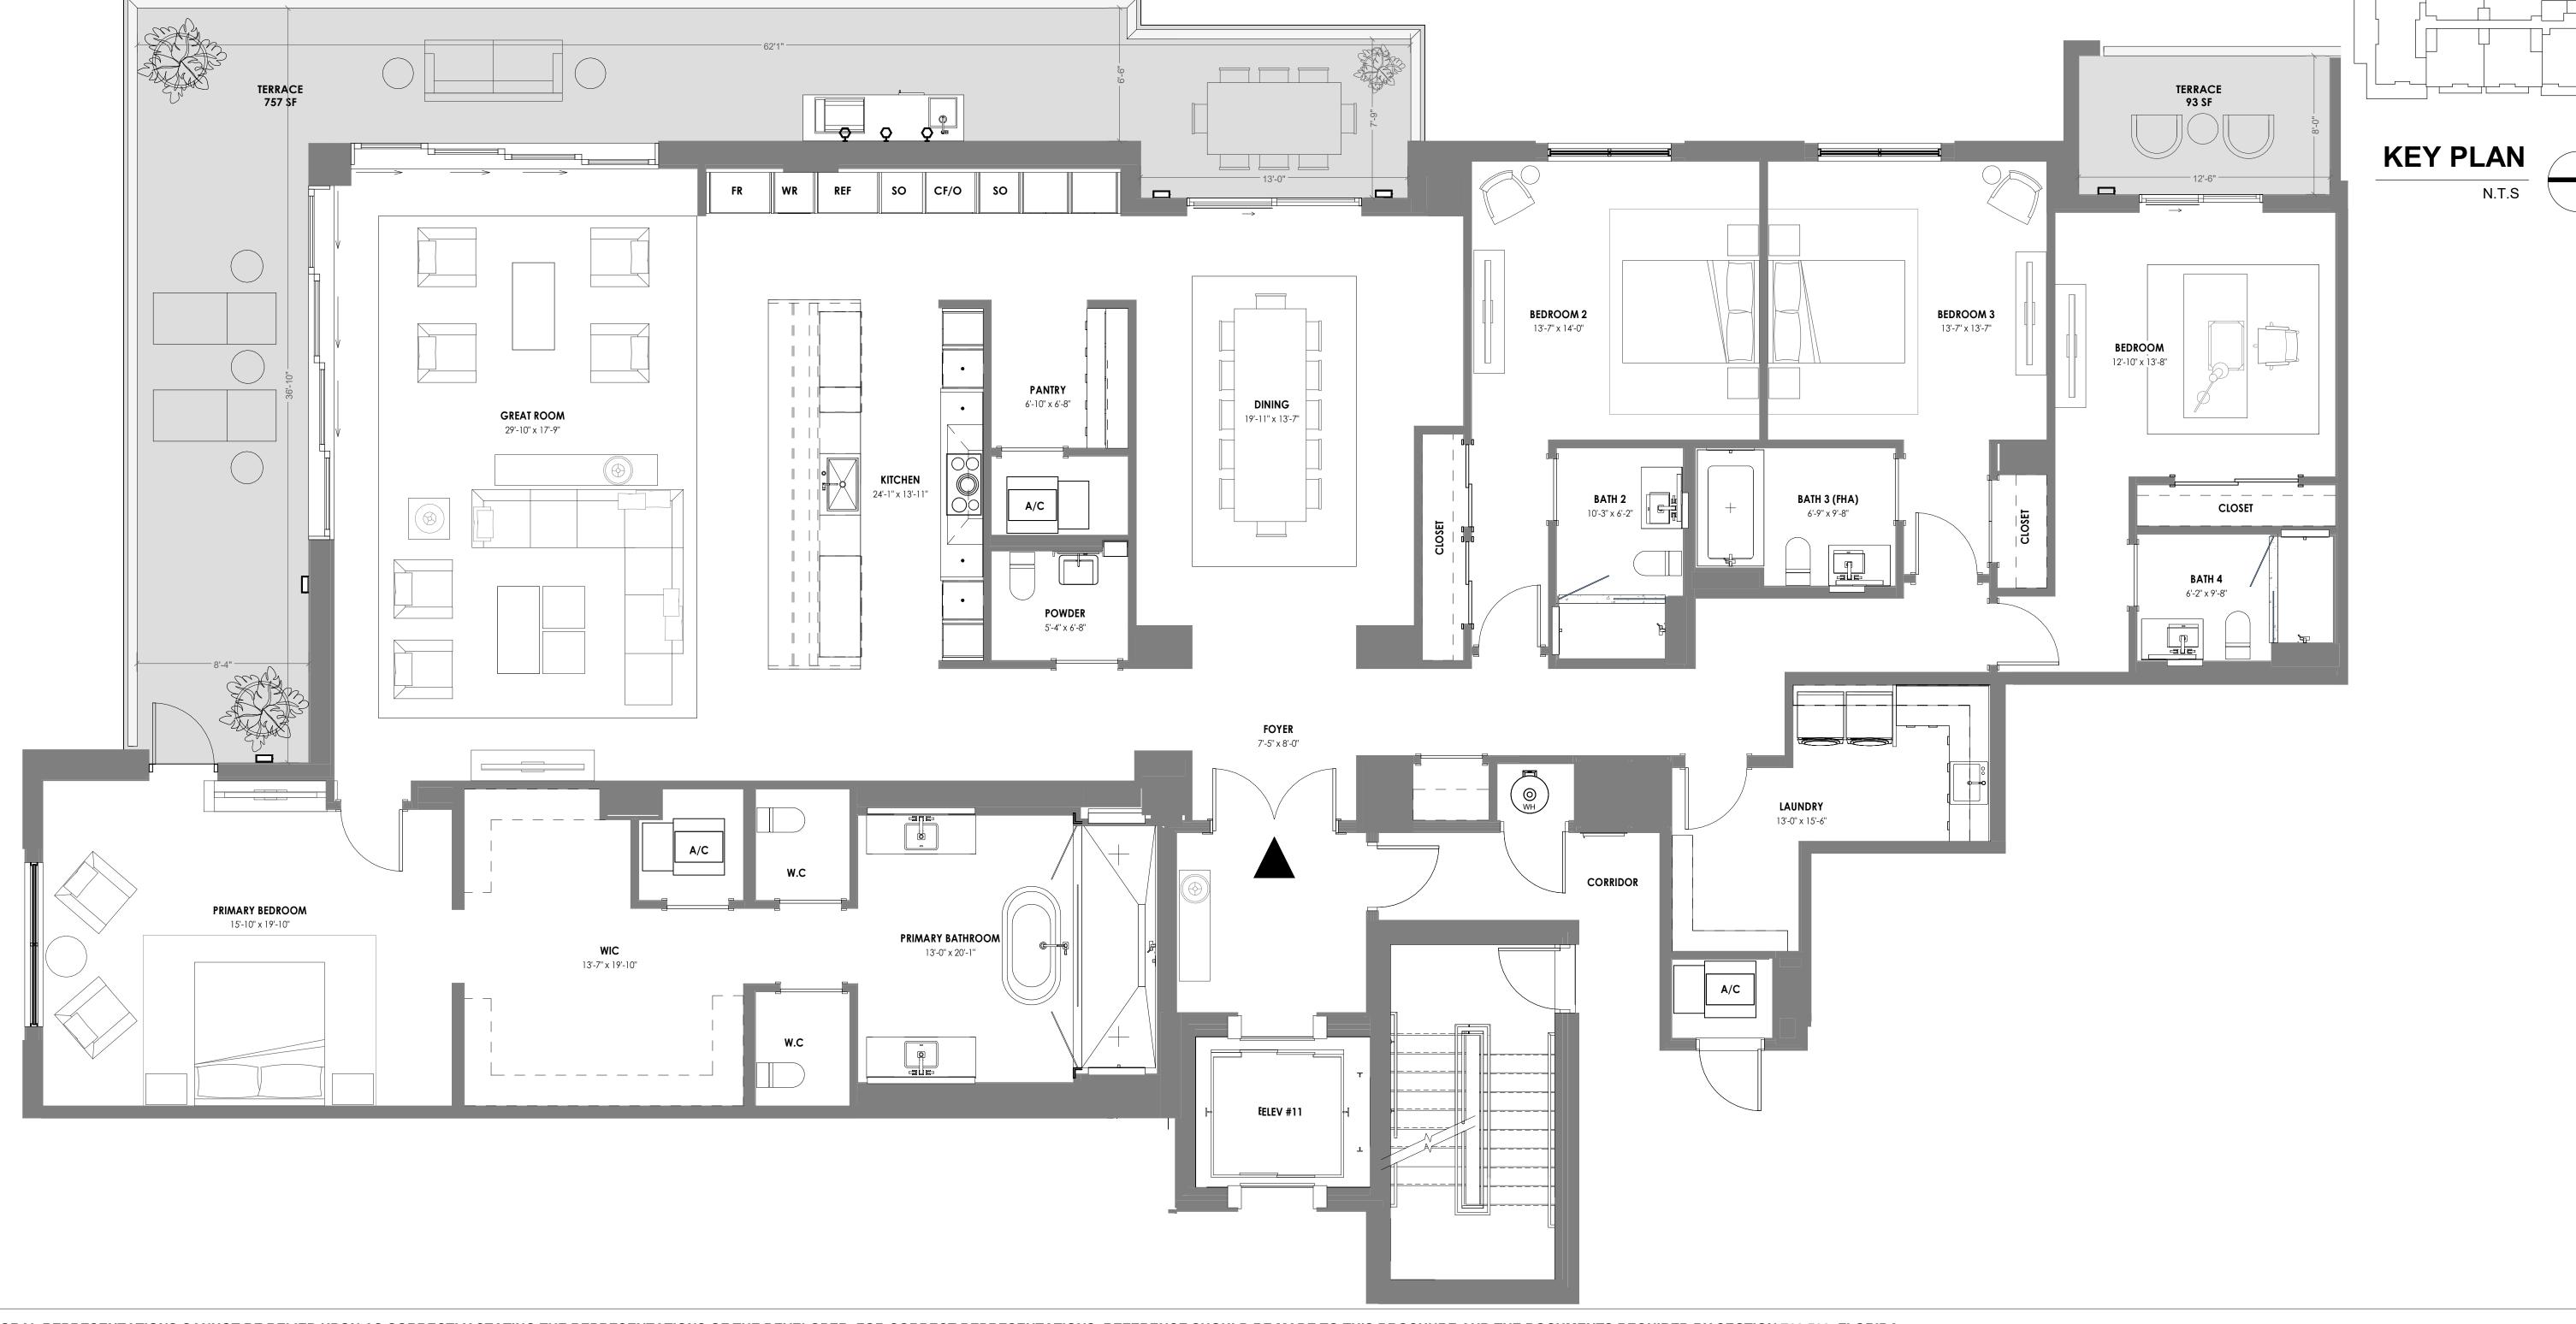

TOWER 2 UNIT 602,702,802

4 BR / 4.5 BATH
UNIT AREA: 4,113 SF
TERRACE AREA: 850 SF

10 VVLR 2 01411 002,7 02,00.

ORAL REPRESENTATIONS CANNOT BE RELIED UPON AS CORRECTLY STATING THE REPRESENTATIONS OF THE DEVELOPER. FOR CORRECT REPRESENTATIONS, REFERENCE SHOULD BE MADE TO THIS BROCHURE AND THE DOCUMENTS REQUIRED BY SECTION 718.503, FLORIDA STATUTES, TO BE FURNISHED BY A DEVELOPER TO A BUYER OR LESSEE.

THIS OFFERING IS MADE ONLY BY THE OFFERING DOCUMENTS FOR THE CONDOMINIUM AND NO STATEMENT SHOULD BE RELIED UPON IF NOT MADE IN THE OFFERING DOCUMENTS. THIS IS NOT AN OFFER TO SELL, OR SOLICITATION OF OFFERS TO BUY, CONDOMINIUM UNITS IN STATES WHERE SUCH OFFER OR SOLICITATION CANNOT BE MADE. THIS CONDOMINIUM IS BEING DEVELOPED BY EL-AD MIZNER ON THE GREEN II LLC A DELAWARE LIMITED LIABILITY COMPANY (DEVELOPER). ANY AND ALL STATEMENTS, DISCLOSURES AND/OR REPRESENTATIONS SHALL BE DEEMED MADE BY DEVELOPER AND NOT BY EL AD AND YOU AGREE TO LOOK SOLELY TO DEVELOPER (AND NOT TO EL AD AND/OR ANY OF ITS AFFILIATES) WITH RESPECT TO ANY AND ALL MATTERS RELATING TO THE MARKETING AND/OR DEVELOPMENT OF THE CONDOMINIUM AND WITH RESPECT TO THE SALES OF UNITS IN THE CONDOMINIUM. THE INFORMATION PROVIDED, INCLUDING PRICING, IS SOLELY FOR INFORMATIONAL PURPOSES, AND IS SUBJECT TO CHANGE WITHOUT NOTICE. IMAGES ARE ARTIST'S CONCEPTUAL RENDERING. This advertisement is a solicitation for the sale of units in Alina 210 Boca Raton, A Condominium: N.J. Reg. No. 22-04-0002. THE COMPLETE OFFERING TERMS FOR ALINA 210 BOCA RATON ARE IN A CPS-12 APPLICATION AVAILABLE FROM THE OFFEROR: FILE NO. CP22-0044.