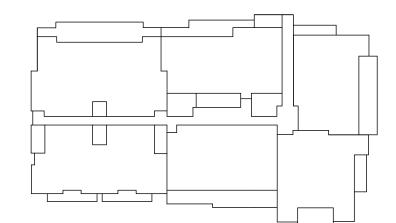

2 1 0

UNIT 404,504

3 BR / 3.5 BATH UNIT AREA: 3,241 SF TERRACE AREA: 811 SF

**KEY PLAN** 

ORAL REPRESENTATIONS CANNOT BE RELIED UPON AS CORRECTLY STATING THE REPRESENTATIONS OF THE DEVELOPER. FOR CORRECT REPRESENTATIONS, REFERENCE SHOULD BE MADE TO THIS BROCHURE AND THE DOCUMENTS REQUIRED BY SECTION 718.503, FLORIDA STATUTES, TO BE FURNISHED BY A DEVELOPER TO A BUYER OR LESSEE.