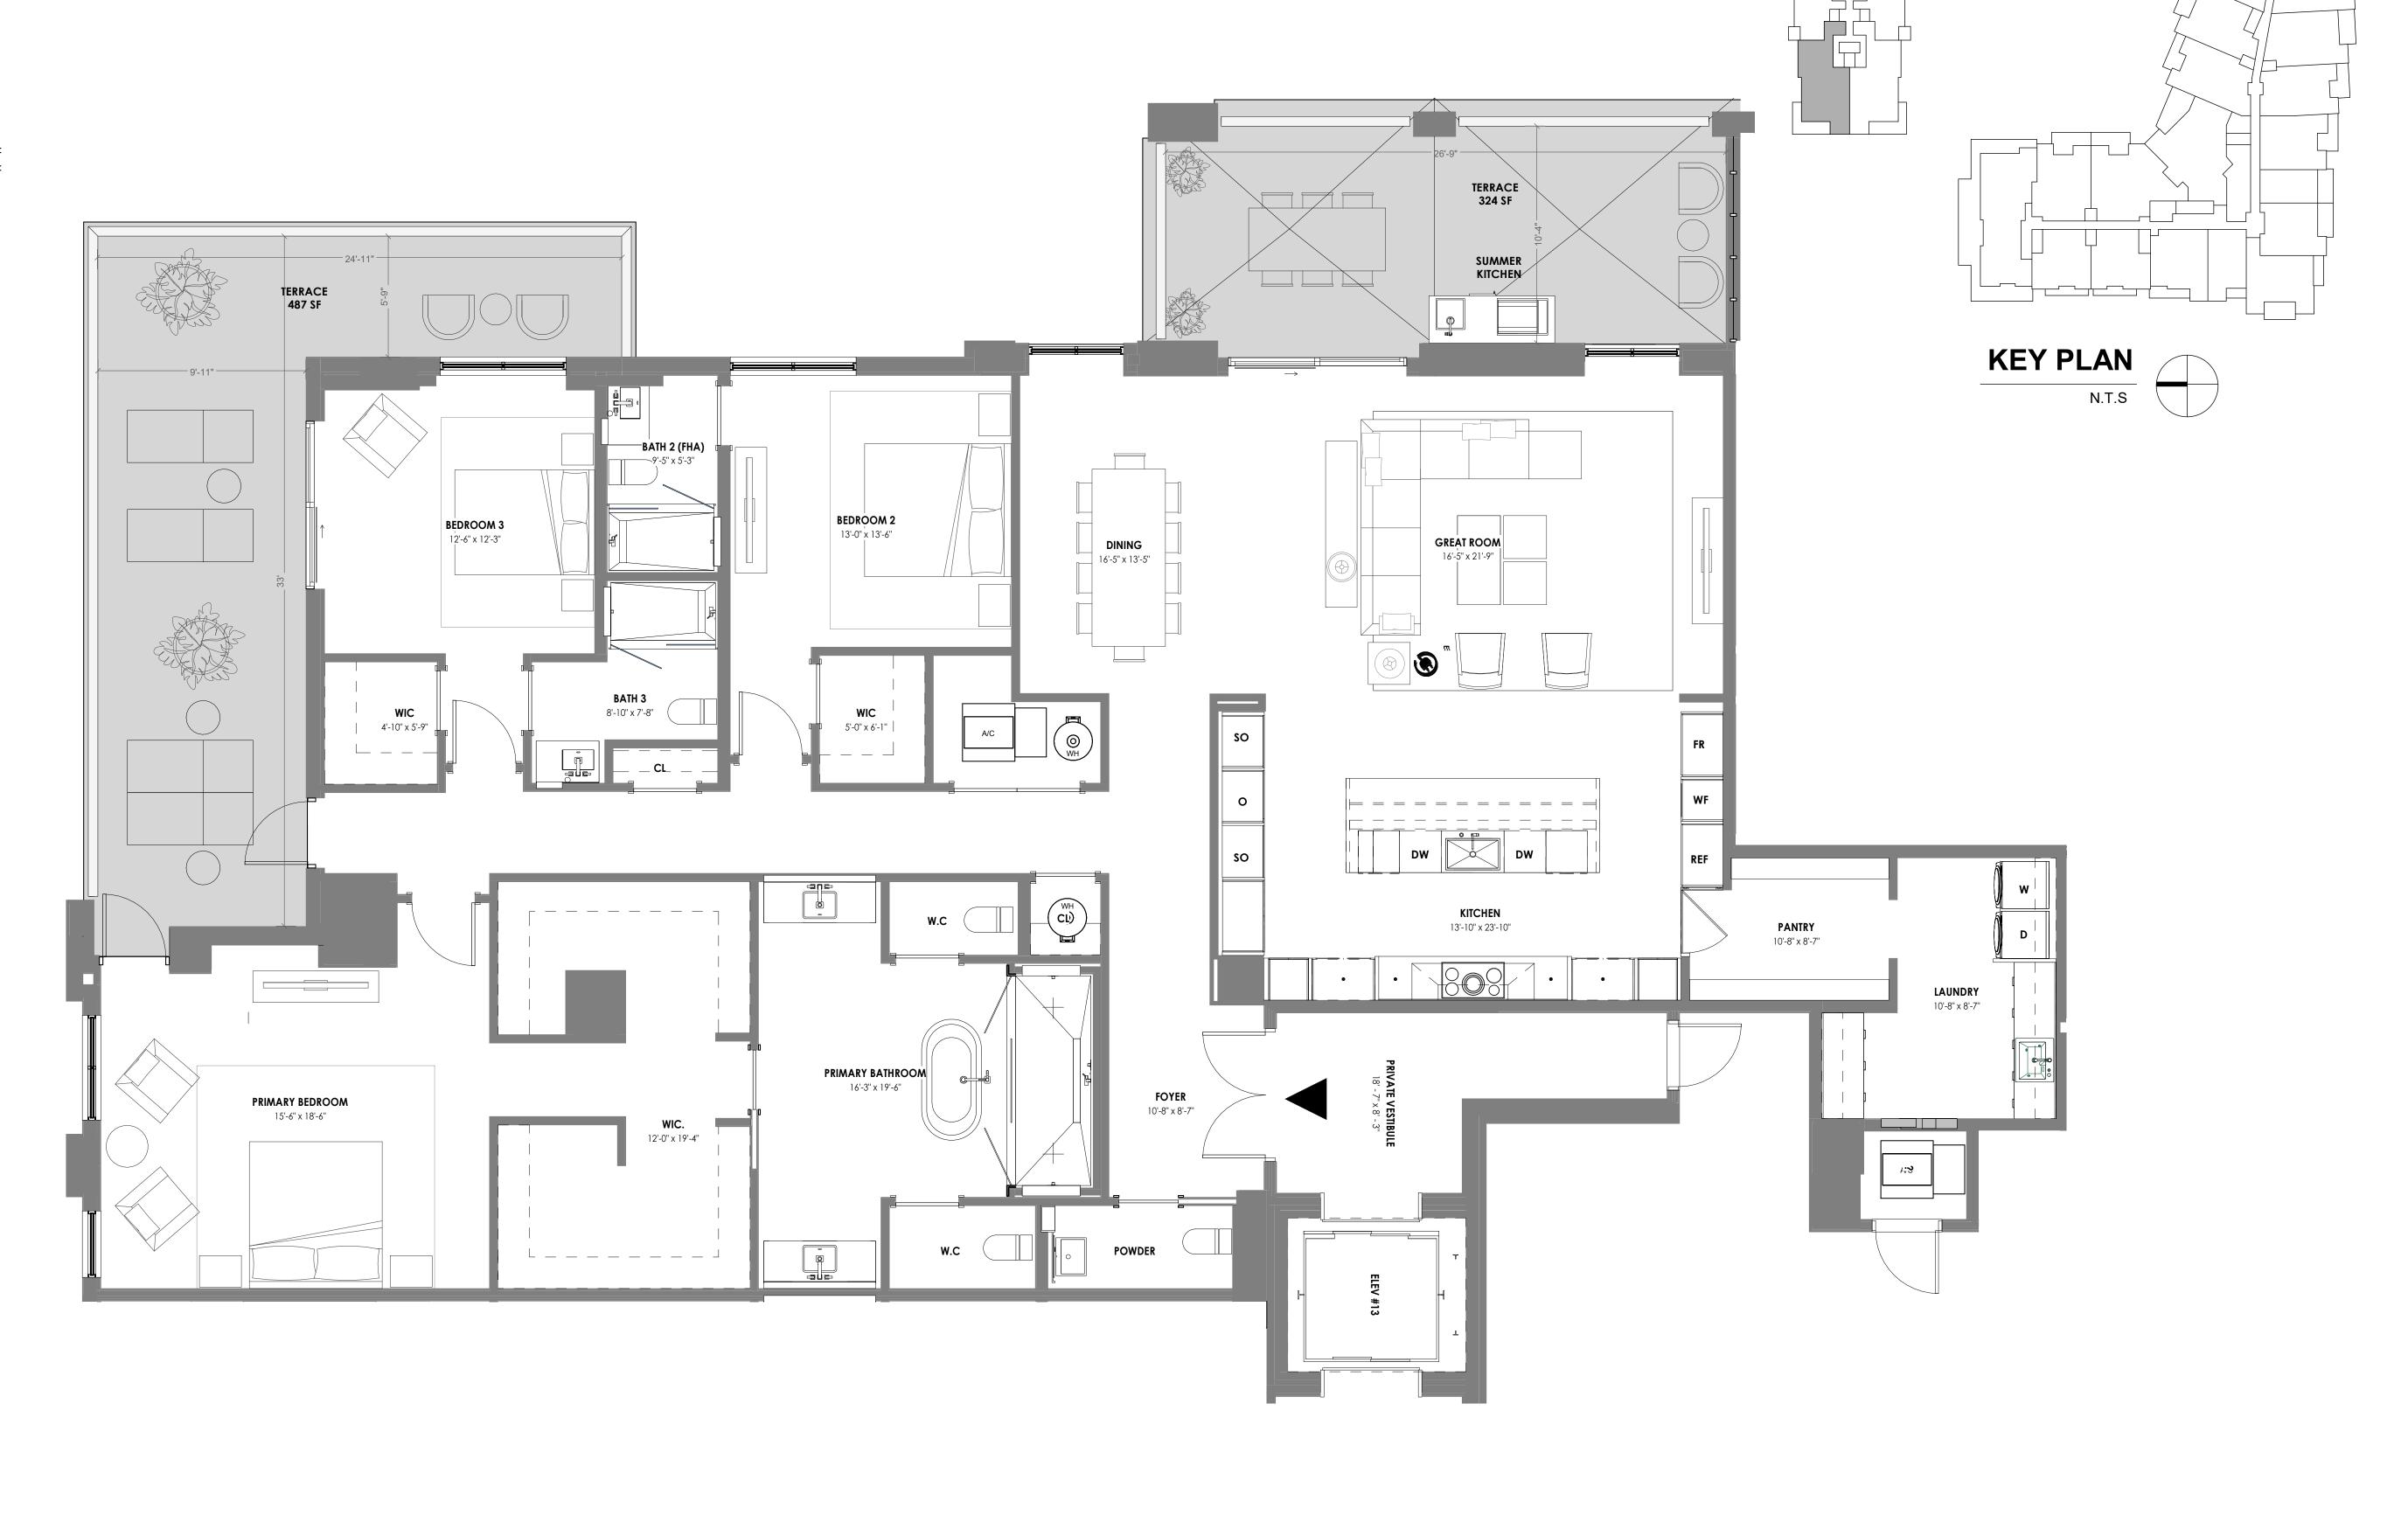

2 1 0

UNIT 304

3 BR/ 3.5 BATH
UNIT AREA: 3,241 SF
TERRACE AREA: 1,195 SF

ORAL REPRESENTATIONS CANNOT BE RELIED UPON AS CORRECTLY STATING THE REPRESENTATIONS OF THE DEVELOPER. FOR CORRECT REPRESENTATIONS, REFERENCE SHOULD BE MADE TO THIS BROCHURE AND THE DOCUMENTS REQUIRED BY SECTION 718.503, FLORIDA STATUTES, TO BE FURNISHED BY A DEVELOPER TO A BUYER OR LESSEE.