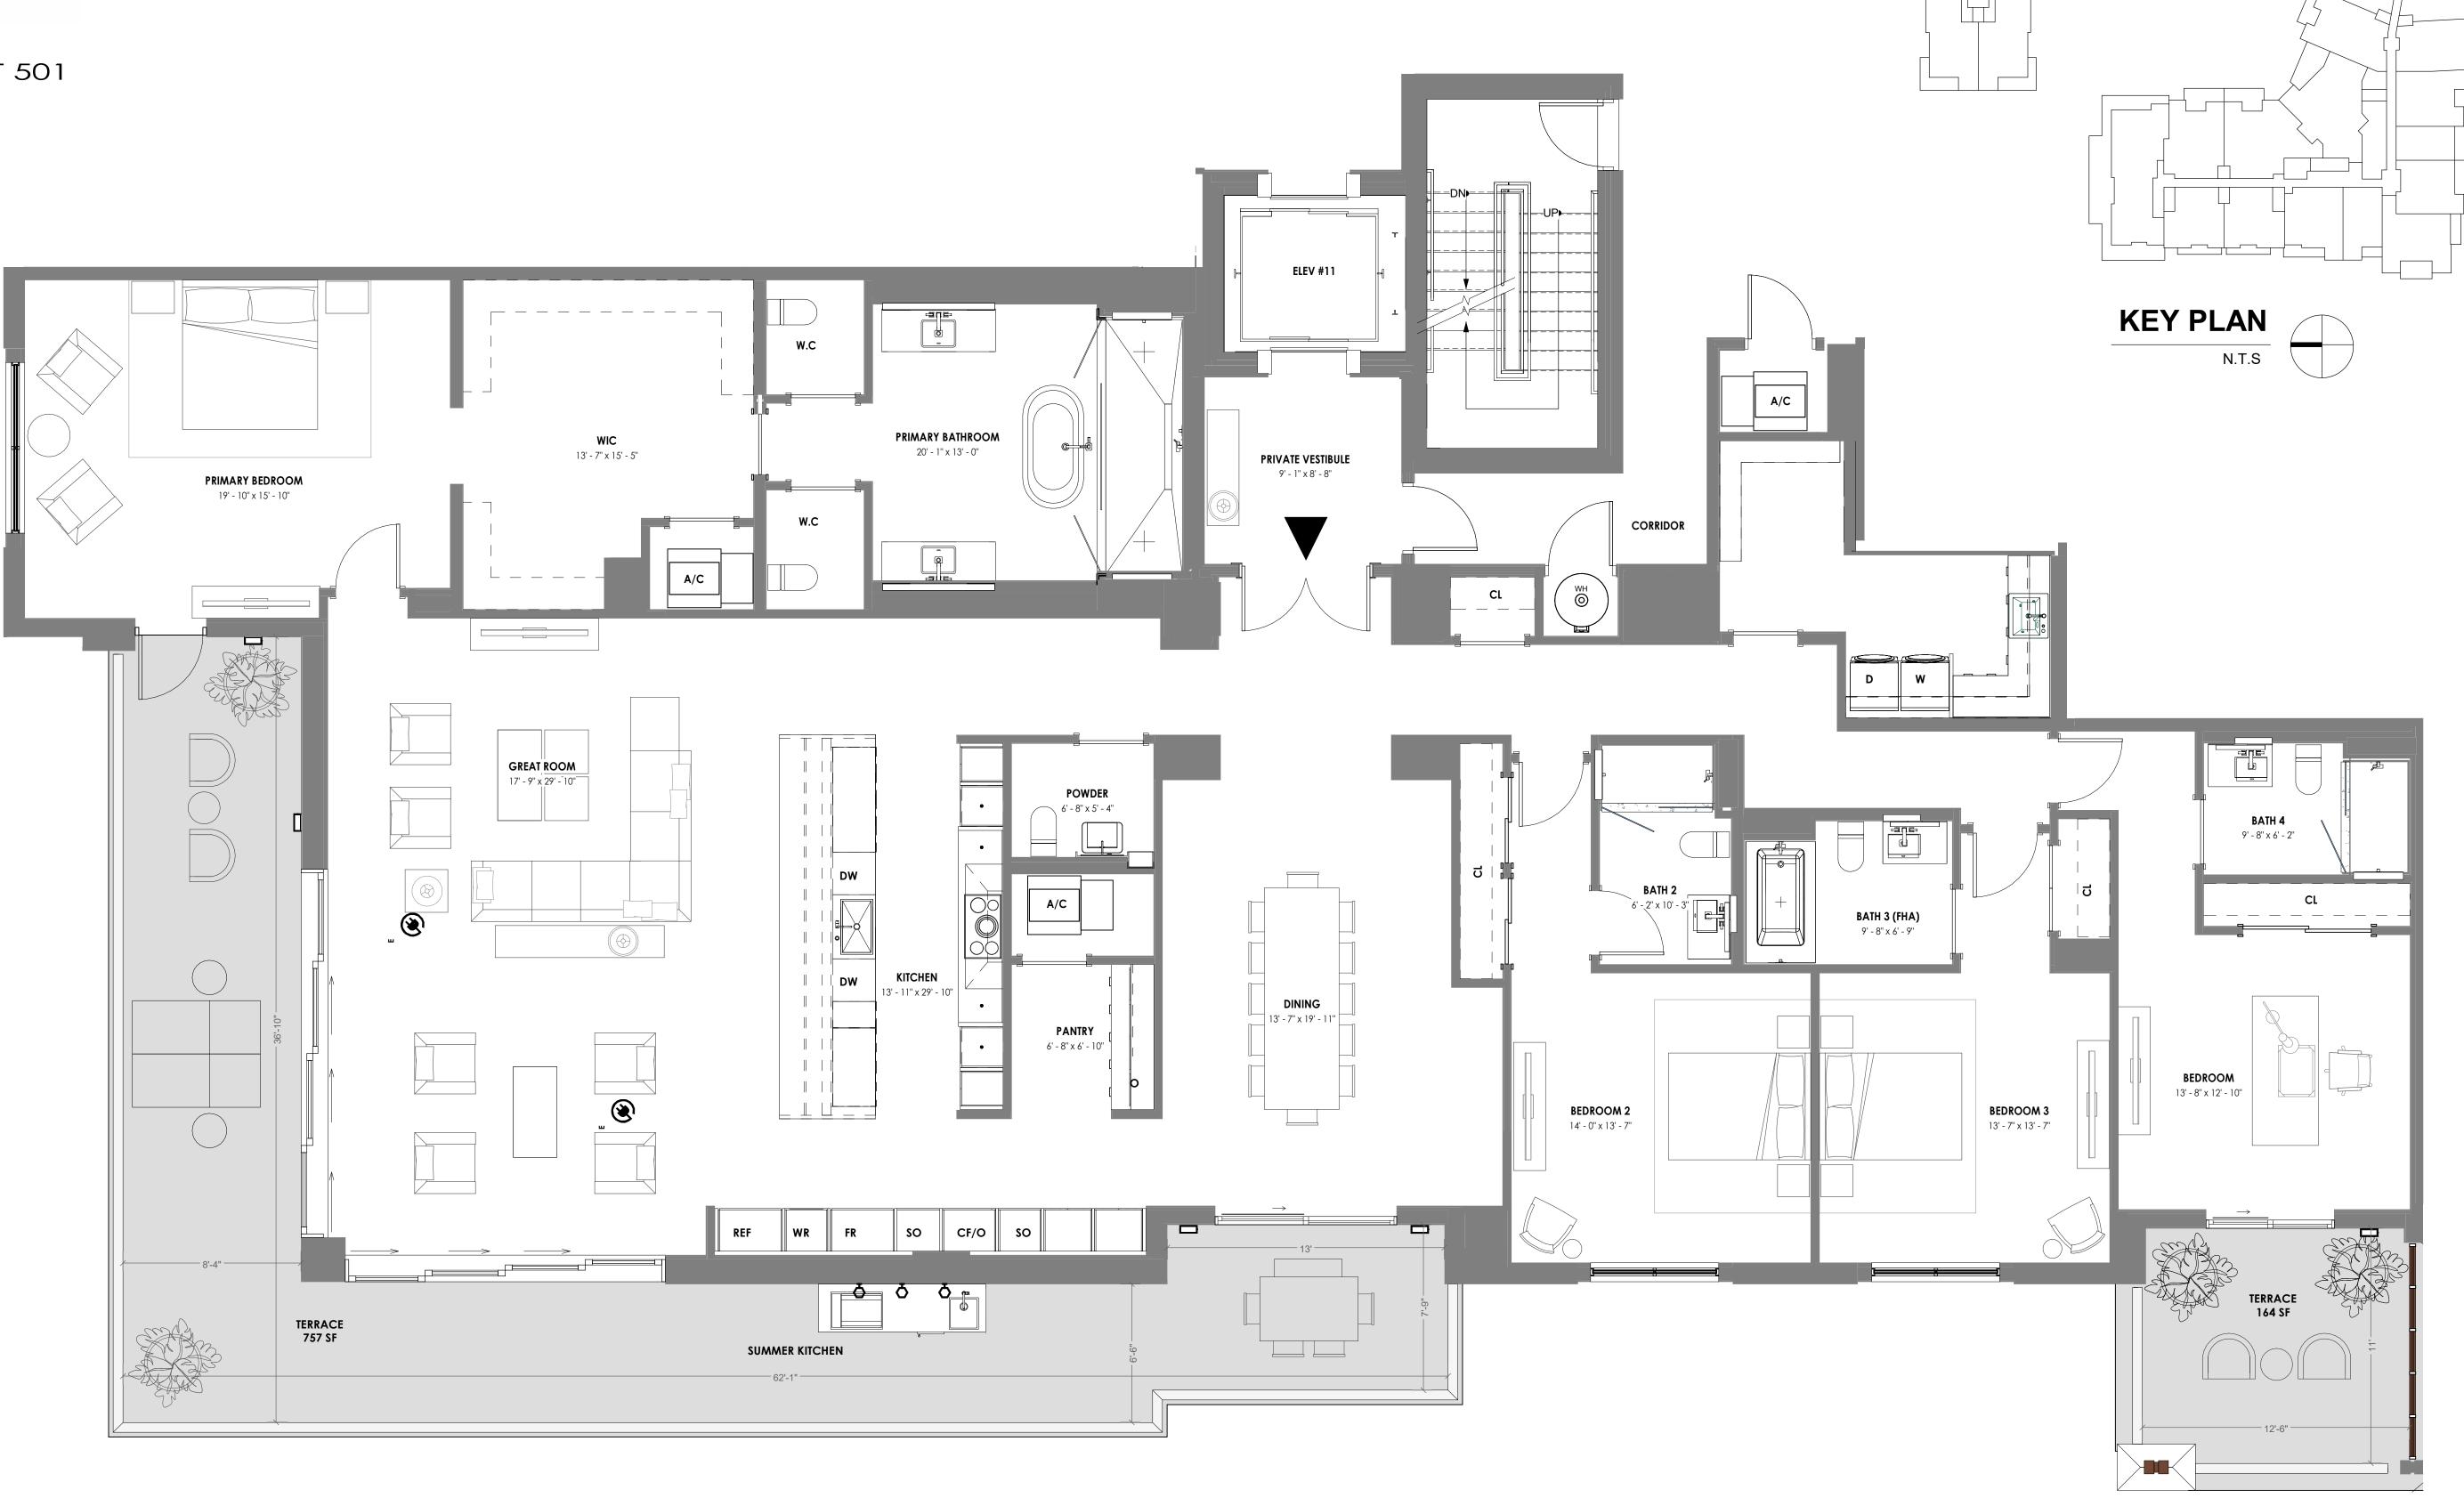

2 1 0

UNIT 304

3 BR/ 3.5 BATH
UNIT AREA: 3,241 SF
TERRACE AREA: 1,195 SF

ORAL REPRESENTATIONS CANNOT BE RELIED UPON AS CORRECTLY STATING THE REPRESENTATIONS OF THE DEVELOPER. FOR CORRECT REPRESENTATIONS, REFERENCE SHOULD BE MADE TO THIS BROCHURE AND THE DOCUMENTS REQUIRED BY SECTION 718.503, FLORIDA STATUTES, TO BE FURNISHED BY A DEVELOPER TO A BUYER OR LESSEE.