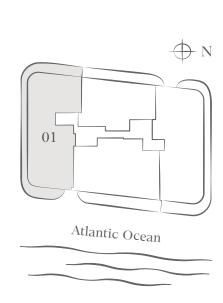

RESIDENCE 01

4 BEDROOM, 4.5 BATHROOM + DEN

INTERIOR: 3,504 SF EXTERIOR: 1,156 SF\* TOTAL: 4,660 SF RESIDENCE 02

3 BEDROOM, 3.5 BATHROOM + DEN

INTERIOR: 2,881 SF EXTERIOR: 654 SF\* TOTAL: 3,535 SF RESIDENCE 03

## RESIDENCE 01

4 BEDROOM, 4.5 BATHROOM + DEN

INTERIOR: 3,504 SF EXTERIOR: 1,156 SF\* TOTAL: 4,660 SF

\* Balconies design and area vary from floor to floor. Floor-8 shown for illustrative purposes.

SALES GALLERY
1213 South Ocean Boulevard,
Pompano Beach, Florida 33062