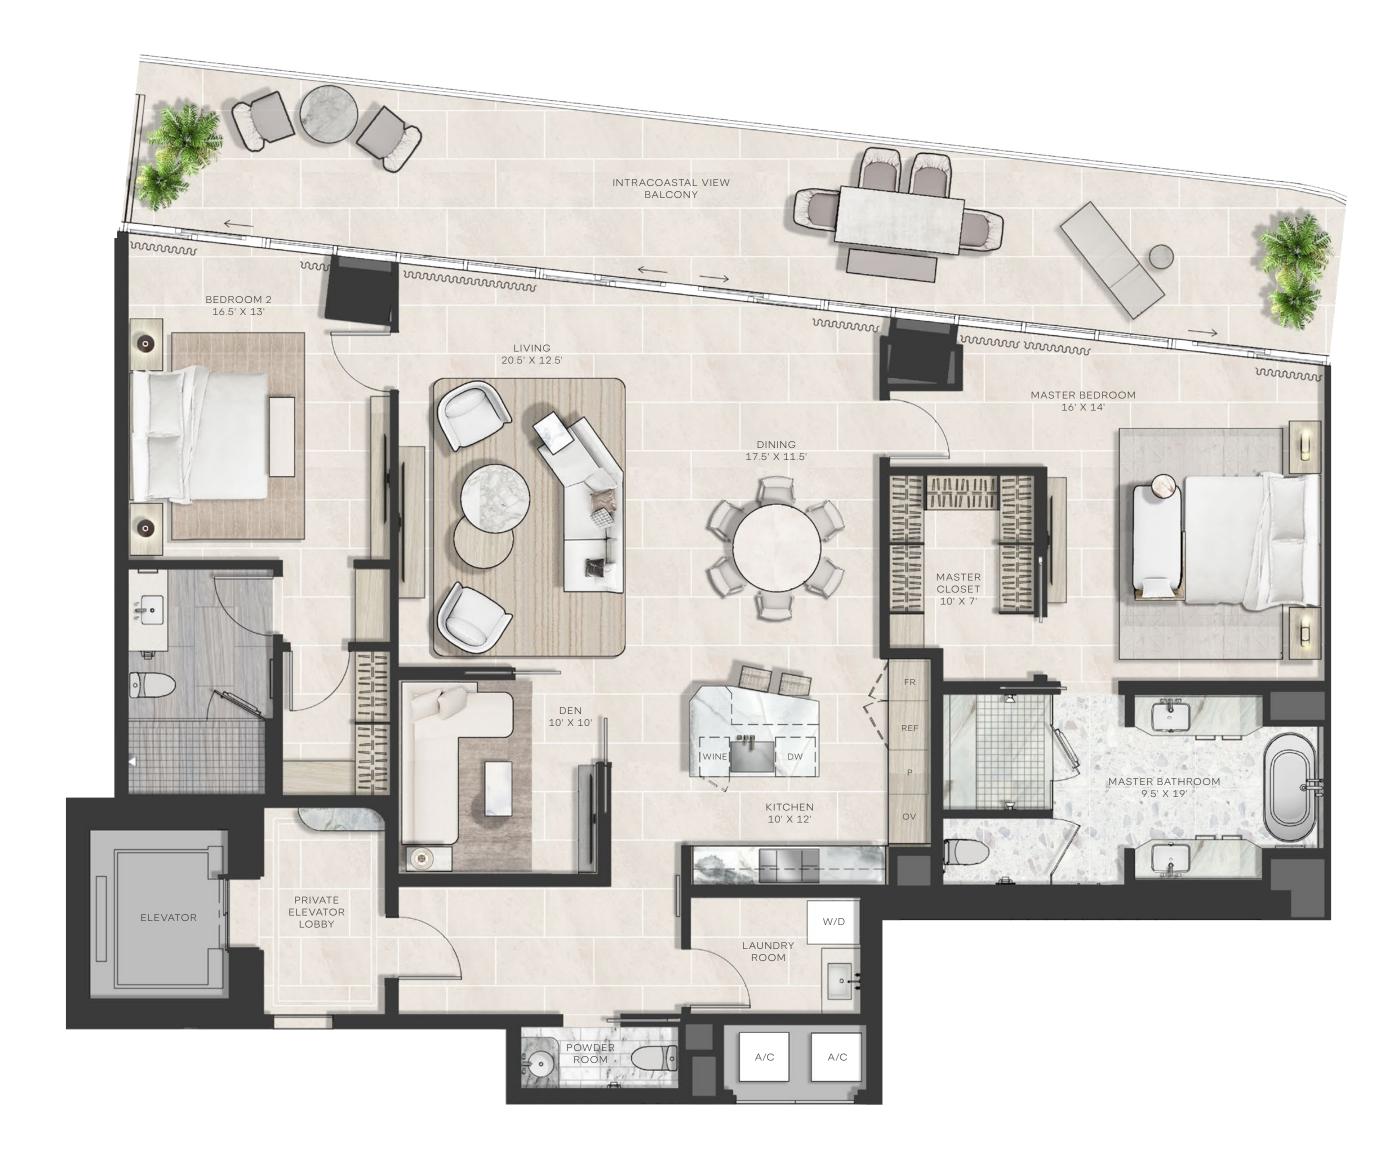

## RESIDENCE 04

2 BEDROOM, 2.5 BATHROOM + DEN

INTERIOR: 2,097 SF EXTERIOR: 505 SF\* TOTAL: 2,602 SF

\* Balconies design and area vary from floor to floor. Floor-8 shown for illustrative purposes.

SALES GALLERY 1213 South Ocean Boulevard, Pompano Beach, Florida 33062