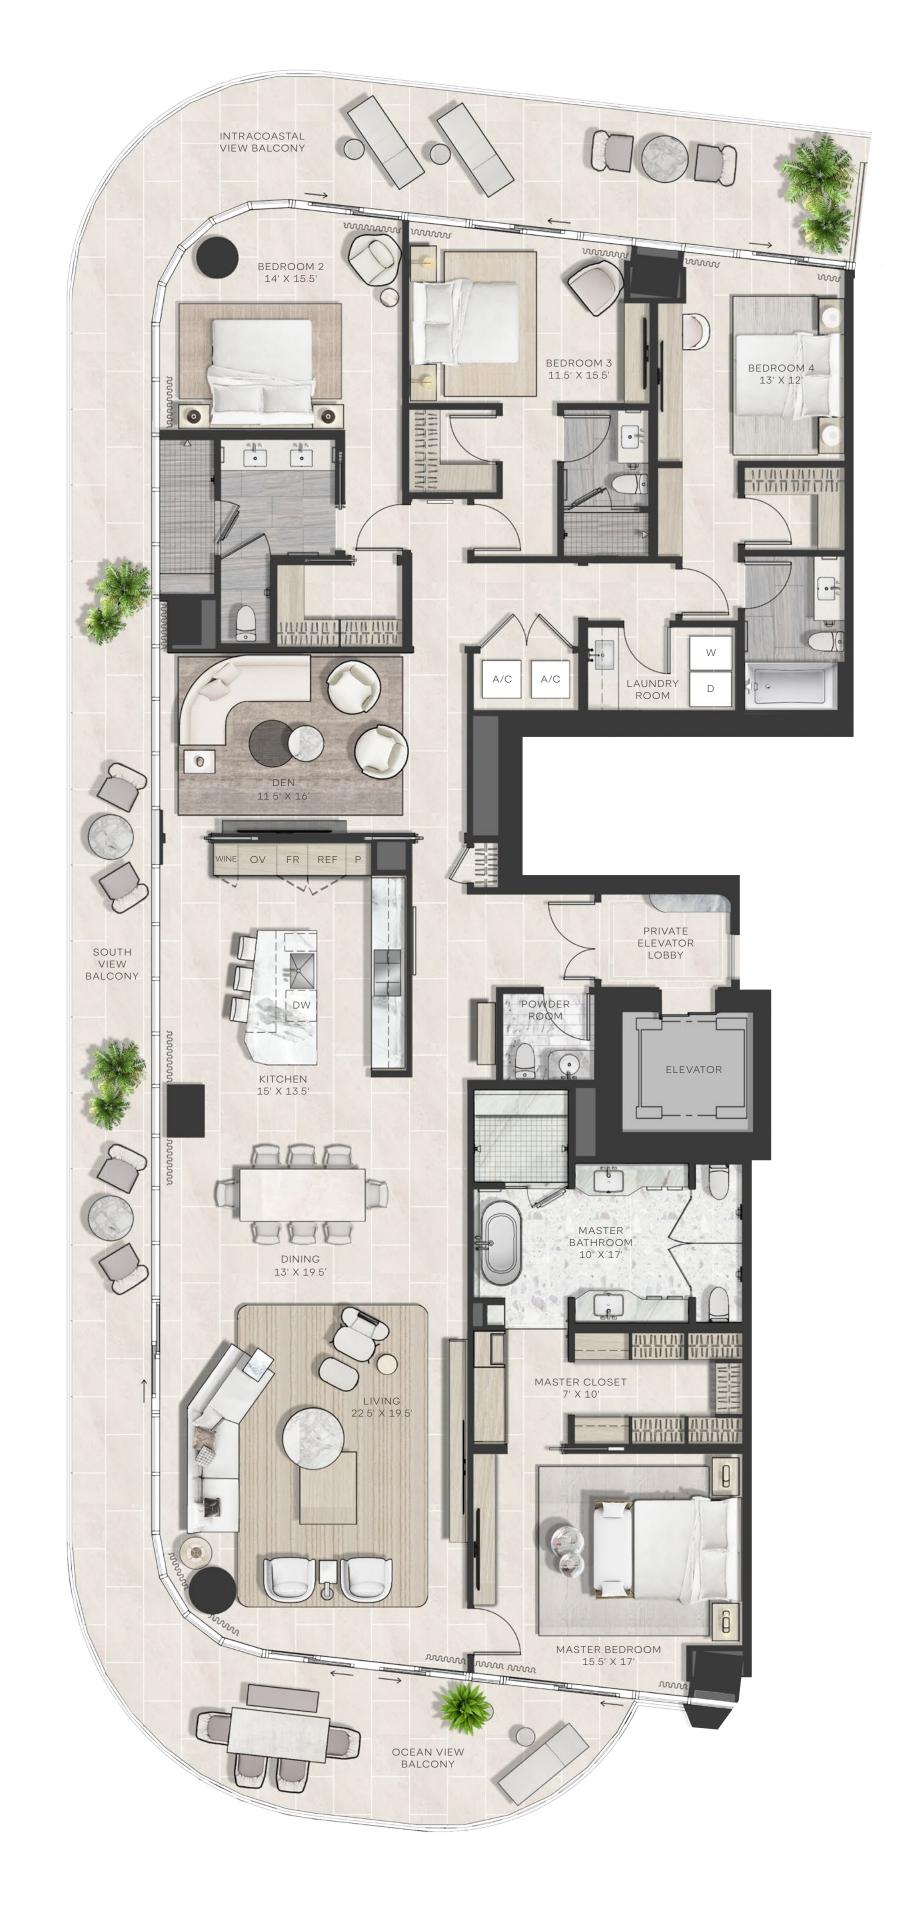

RESIDENCE 01

4 BEDROOM, 4.5 BATHROOM + DEN

INTERIOR: 3,504 SF EXTERIOR: 1,156 SF\* TOTAL: 4,660 SF RESIDENCE 02

3 BEDROOM, 3.5 BATHROOM + DEN

INTERIOR: 2,881 SF EXTERIOR: 654 SF\* TOTAL: 3,535 SF RESIDENCE 03

4 BEDROOM, 4.5 BATHROOM + DEN

INTERIOR: 3,557 SF EXTERIOR: 1,074 SF\* TOTAL: 4,631 SF

RESIDENCE 04

2 BEDROOM, 2.5 BATHROOM + DEN

INTERIOR: 2,097 SF EXTERIOR: 505 SF\* TOTAL: 2,602 SF

SALES GALLERY 1213 South Ocean Boulevard, Pompano Beach, Florida 33062 PROPERTY

## RESIDENCE 01

4 BEDROOM, 4.5 BATHROOM + DEN

INTERIOR: 3,504 SF EXTERIOR: 1,156 SF\* TOTAL: 4,660 SF

\* Balconies design and area vary from floor to floor. Floor-8 shown for illustrative purposes.

SALES GALLERY
1213 South Ocean Boulevard,
Pompano Beach, Florida 33062

## RESIDENCE 03

4 BEDROOM, 4.5 BATHROOM + DEN

INTERIOR: 3,557 SF EXTERIOR: 1,074 SF\* TOTAL: 4,631 SF

\* Balconies design and area vary from floor to floor. Floor-8 shown for illustrative purposes.

SALES GALLERY
1213 South Ocean Boulevard,
Pompano Beach, Florida 33062