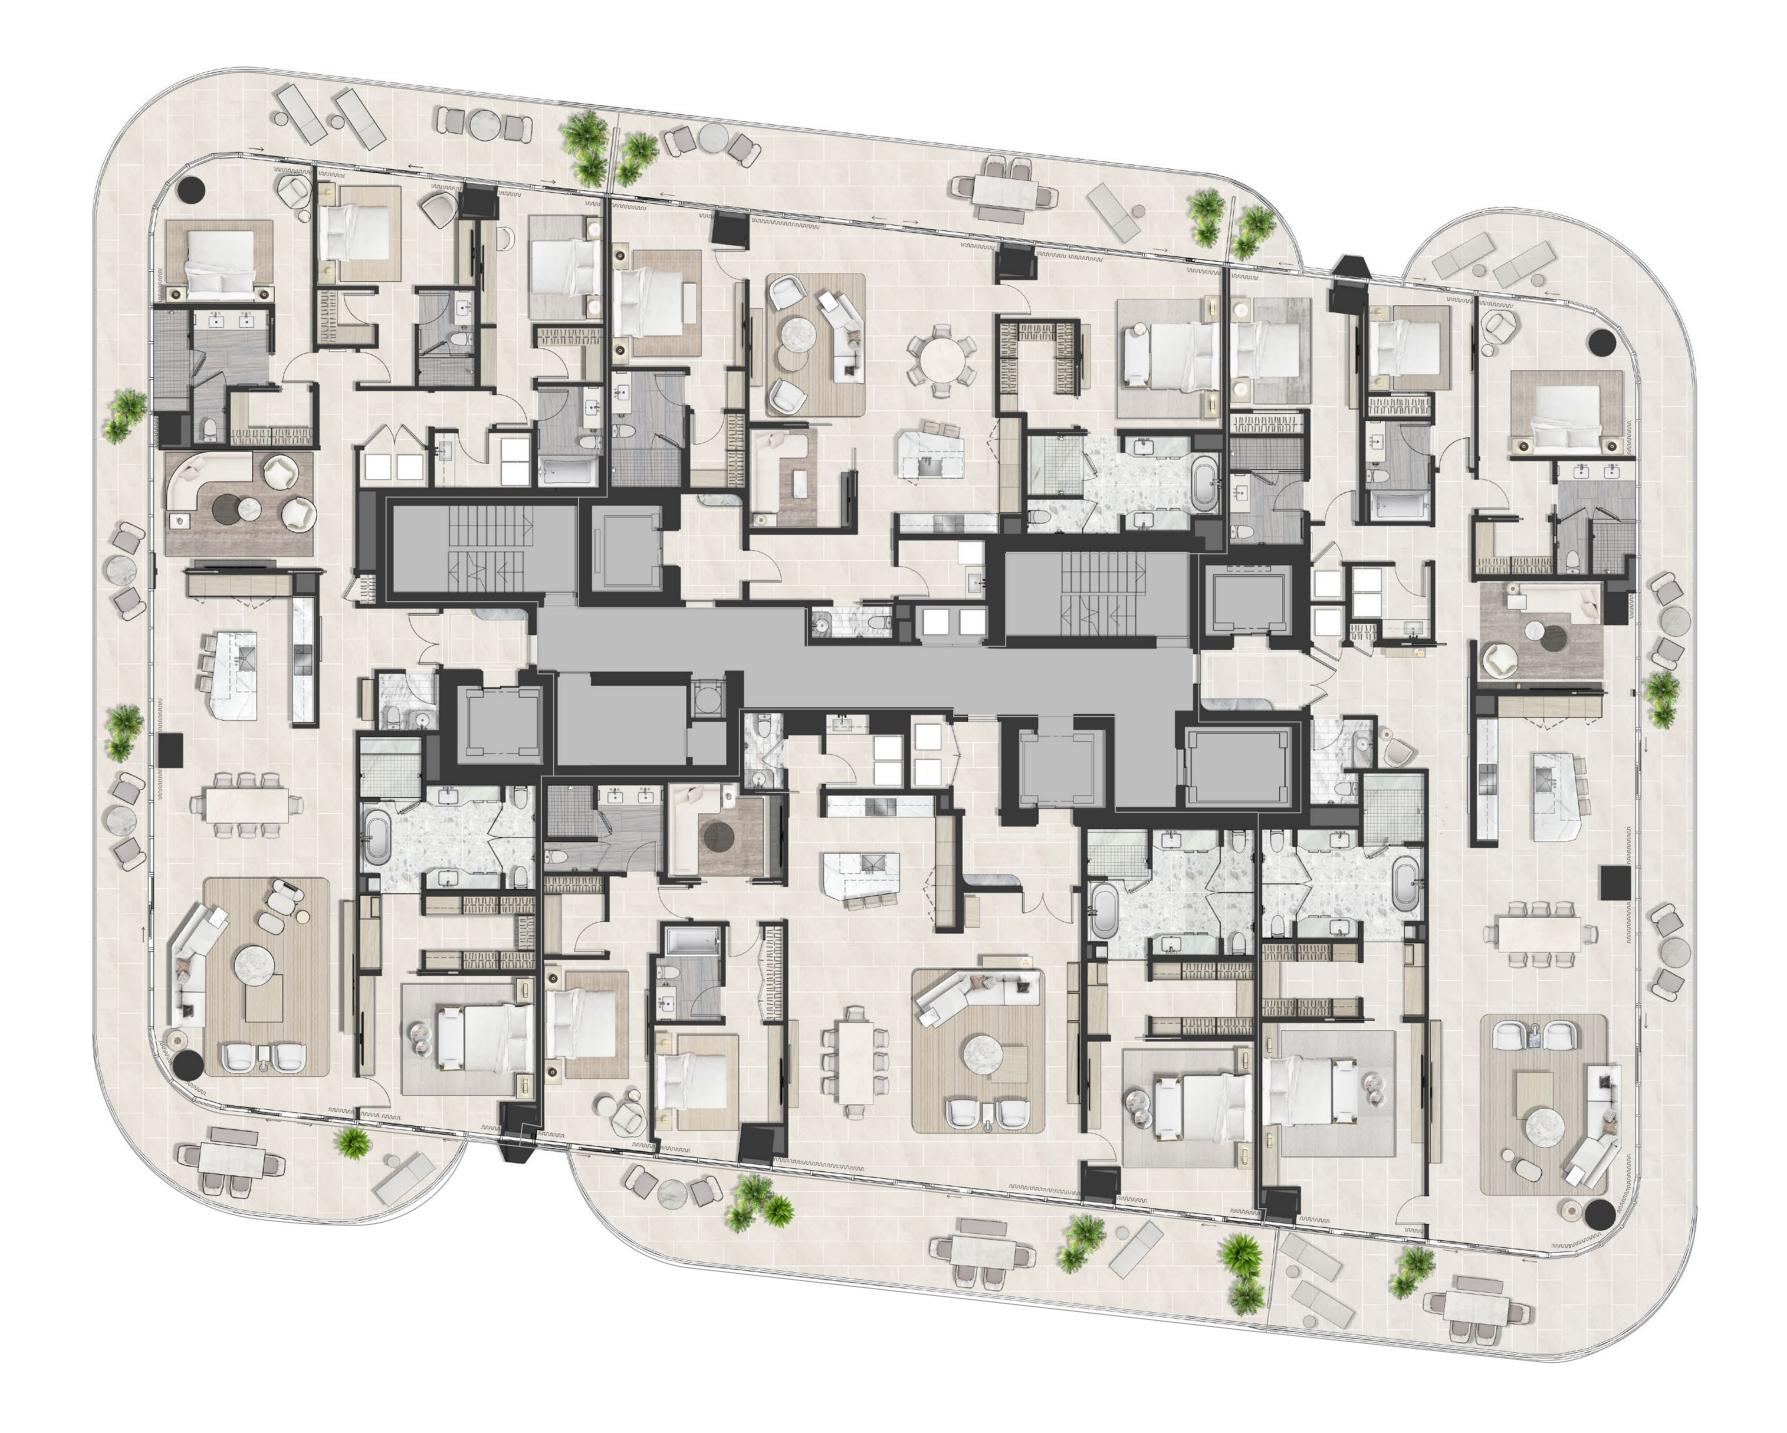

RESIDENCE 01

4 BEDROOM, 4.5 BATHROOM + DEN

INTERIOR: 3,504 SF EXTERIOR: 1,156 SF\* TOTAL: 4,660 SF RESIDENCE 02

3 BEDROOM, 3.5 BATHROOM + DEN

INTERIOR: 2,881 SF EXTERIOR: 654 SF\* TOTAL: 3,535 SF RESIDENCE 03

4 BEDROOM, 4.5 BATHROOM + DEN

INTERIOR: 3,557 SF EXTERIOR: 1,074 SF\* TOTAL: 4,631 SF

RESIDENCE 04

2 BEDROOM, 2.5 BATHROOM + DEN

INTERIOR: 2,097 SF EXTERIOR: 505 SF\* TOTAL: 2,602 SF

SALES GALLERY 1213 South Ocean Boulevard, Pompano Beach, Florida 33062 PROPERTY