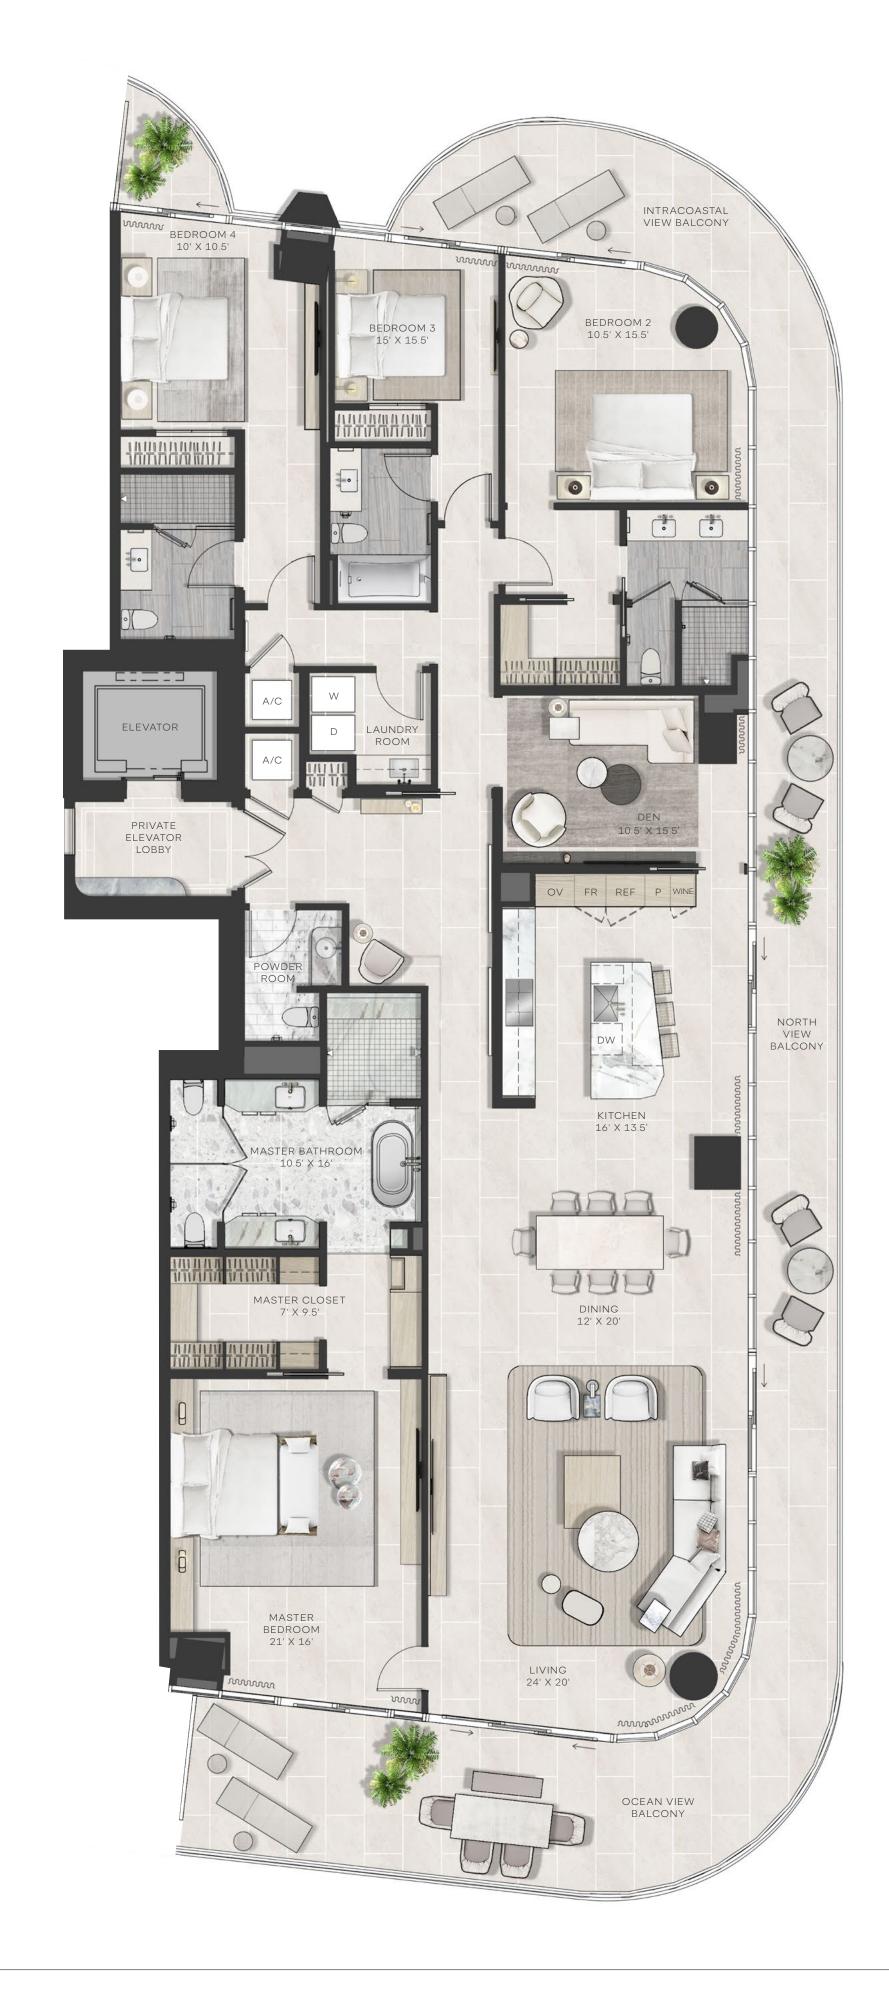

## RESIDENCE 03

4 BEDROOM, 4.5 BATHROOM + DEN

INTERIOR: 3,557 SF EXTERIOR: 1,074 SF\* TOTAL: 4,631 SF

\* Balconies design and area vary from floor to floor. Floor-8 shown for illustrative purposes.

SALES GALLERY
1213 South Ocean Boulevard,
Pompano Beach, Florida 33062