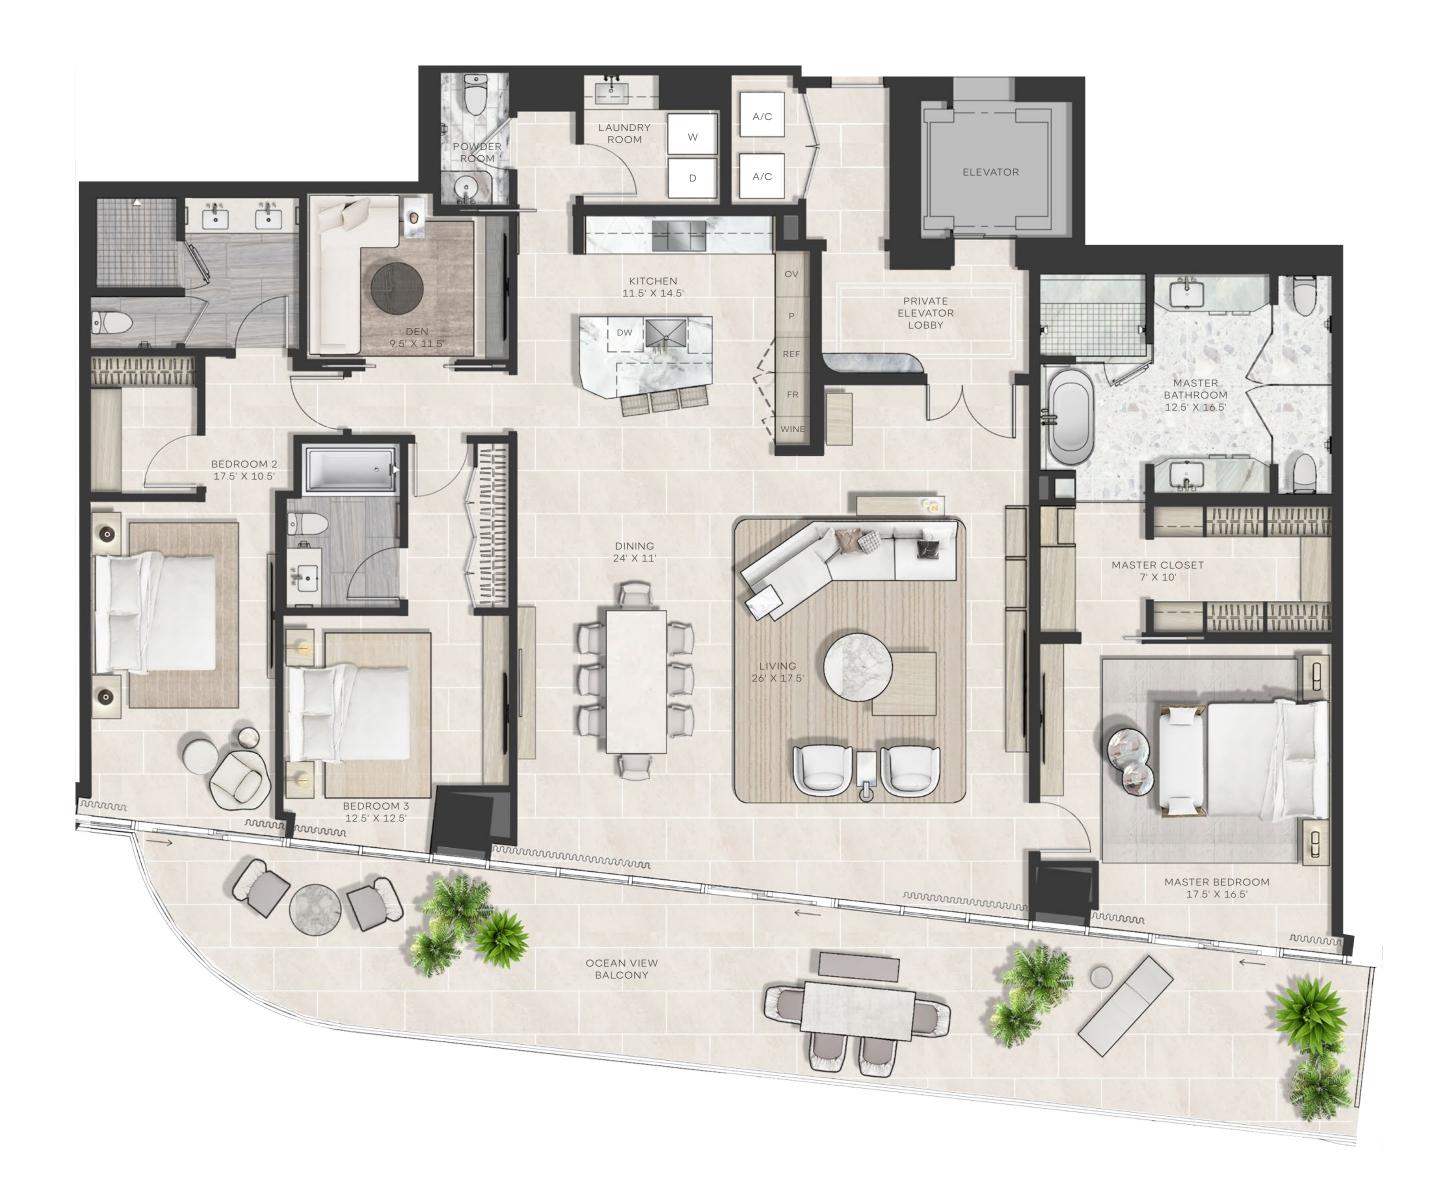

RESIDENCE 01

4 BEDROOM, 4.5 BATHROOM + DEN

INTERIOR: 3,504 SF EXTERIOR: 1,156 SF\* TOTAL: 4,660 SF RESIDENCE 02

3 BEDROOM, 3.5 BATHROOM + DEN

INTERIOR: 2,881 SF EXTERIOR: 654 SF\* TOTAL: 3,535 SF RESIDENCE 03

## RESIDENCE 02

3 BEDROOM, 3.5 BATHROOM + DEN

INTERIOR: 2,881 SF EXTERIOR: 654 SF\* TOTAL: 3,535 SF

\* Balconies design and area vary from floor to floor. Floor-8 shown for illustrative purposes.

SALES GALLERY
1213 South Ocean Boulevard,
Pompano Beach, Florida 33062