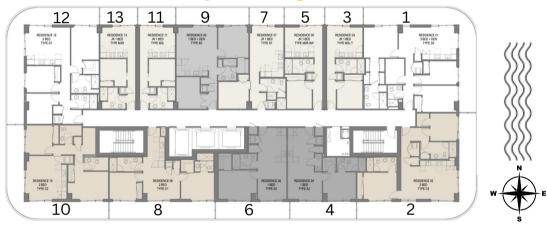

## PRICE RANGES (subject to change without notice)

01 Residence 3 bed + den, 2 bath 1,177 square feet / 109 Meters Facing the Ocean

> 801: \$1,932,000 1201: \$2,024,000 2001: \$2,562,000

02 Residence 2 bed 2 bath 995 square feet / 92 Meters Facing the Ocean

602: \$1,442,000

03 Residence Junior 1 Bed 475 square feet / 44 Meters Facing the North

1803: \$839,000

04 Residence 1 Bed 1 Bath 639 square feet / 59 Meters Facing the South

1804: \$1,071,000

05 Residence Junior 1 Bed 486 square feet / 45 Meters Facing the North

1505: \$810,000

06 Residence 1 Bed 1 Bath 657 square feet / 61 Meters Facing the South

10 Residence 2 bed 2 bath 887 square feet / 82 Meters Facing the Bay 07 Residence Junior 1 Bed 562 square feet / 52 Meters Facing the North

> 607: \$834,000 ADA 1207: \$877,000.00 2007: \$ 959,000

11 Residence Junior 1 Bed 466 square feet / 43 Meters Facing the North

2011: \$829,000

08 Residence 2 bed 2 bath 799 square feet / 74 Meters Facing the South

> 1008: \$1,360,000 1508: \$1,449,000 2108: \$1,559,000

12 Residence 3 bed 2 bath 1,042 square feet / 96 Meters Facing the Bay

> 612: \$1,584,000 1512: \$1,691,000 2012: \$1,833,000

09 Residence 1 bed + den 1 bath 755 square feet / 70 Meters Facing the North

1109: \$1,229,000 1609: \$1,299,000 ADA 1909: \$1,299,000

> 13 Residence Junior 1 Bed 466 square feet / 43 Meters Facing the North

1213: \$732,000 1513:\$798,000 2013: \$839,000 NO BALCONY