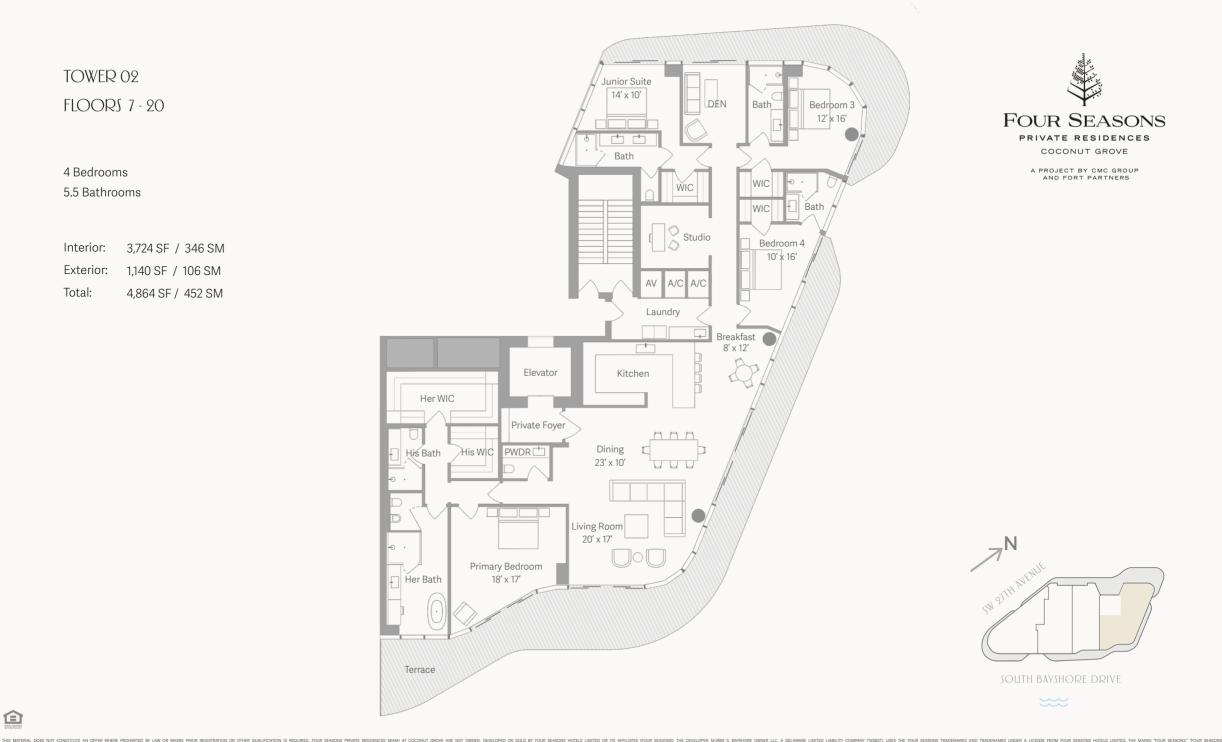

## TOWER 02 FLOORS 7 - 20

4 Bedrooms 5.5 Bathrooms

3.724 SF / 346 SM Interior: Exterior: 1.140 SF / 106 SM Total: 4.864 SF / 452 SM