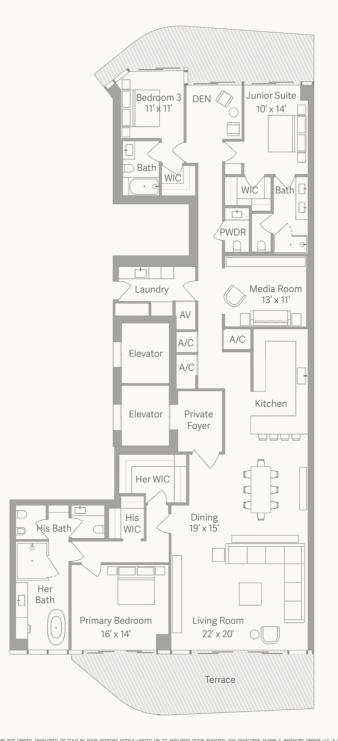

## TOWER OI FLOORS 3 - 90

4 Bedrooms 5.5 Bathrooms

Interior: 3,974 SF / 369 SM Exterior: 1.047 SF / 97 SM

Total: 5.021 SF / 466 SM