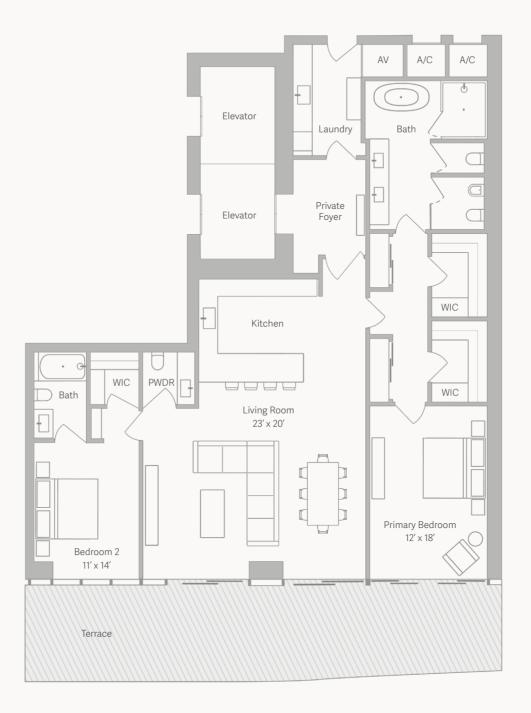

## TOWER OI FLOORS 3 - 90

4 Bedrooms 5.5 Bathrooms

Interior: 3,974 SF / 369 SM Exterior: 1.047 SF / 97 SM

Total: 5.021 SF / 466 SM











#### BAY 09

#### FLOORS 3-5

3 Bedrooms

4.5 Bathrooms

3,030 SF / 281 SM Interior:

Exterior: 706 SF / 66 SM

Total: 3.736 SF / 347 SM











## TOWER 02 FLOORS 7 - 20

4 Bedrooms 5.5 Bathrooms

3.724 SF / 346 SM Interior: Exterior: 1.140 SF / 106 SM Total: 4.864 SF / 452 SM











### BAY O3

FLOORS 3-6

2 Bedrooms 2.5 Bathrooms

Interior: 2,026 SF / 188 SM

Exterior: 481 SF / 45 SM

Total: 2,507 SF / 233 SM





A PROJECT BY CMC GROUP AND FORT PARTNERS



JUIII DAYJIIORE DI





## TOWER 03 FLOORS 7 - 20

3 Bedrooms
3.5 Bathrooms

Interior: 3,114 SF / 289 SM

Exterior: 617 SF / 57 SM

Total: 3,731 SF / 346 SM











# BAY O4

#### FLOORS 3-5

2 Bedrooms 2.5 Bathrooms

Total:

Interior: 2,085 SF / 194 SM

Exterior: 568 SF / 53 SM

2653 SF / 247 SM











#### TOWER 04

FLOORS 7 - 20

3 Bedrooms

3.5 Bathrooms

Interior: 2,895 SF / 269 SM

Exterior: 648 SF / 60 SM

Total: 3,543 SF / 329 SM