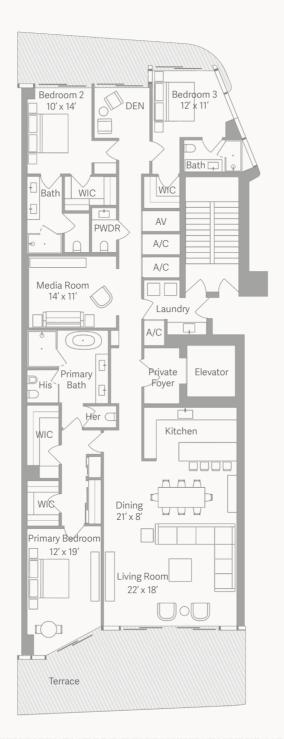

## TOWER OI FLOORS 3 - 90

4 Bedrooms 5.5 Bathrooms

Interior: 3,974 SF / 369 SM Exterior: 1.047 SF / 97 SM

Total: 5.021 SF / 466 SM

## TOWER 02 FLOORS 7 - 20

4 Bedrooms 5.5 Bathrooms

3.724 SF / 346 SM Interior: Exterior: 1.140 SF / 106 SM Total: 4.864 SF / 452 SM

## TOWER 03 FLOORS 7 - 20

3 Bedrooms
3.5 Bathrooms

Interior: 3,114 SF / 289 SM

Exterior: 617 SF / 57 SM

Total: 3,731 SF / 346 SM

#### TOWER 04

FLOORS 7 - 20

3 Bedrooms

3.5 Bathrooms

Interior: 2,895 SF / 269 SM

Exterior: 648 SF / 60 SM

Total: 3,543 SF / 329 SM