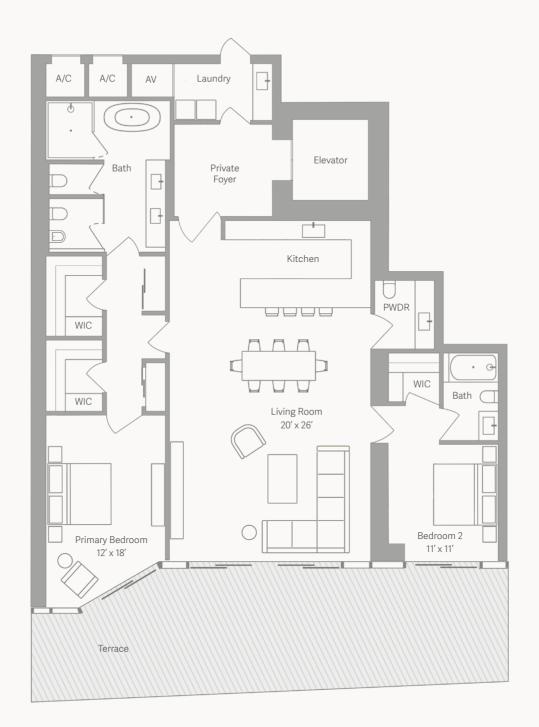

## TOWER 02 FLOORS 7 - 20

4 Bedrooms 5.5 Bathrooms

3.724 SF / 346 SM Interior: Exterior: 1.140 SF / 106 SM Total: 4.864 SF / 452 SM