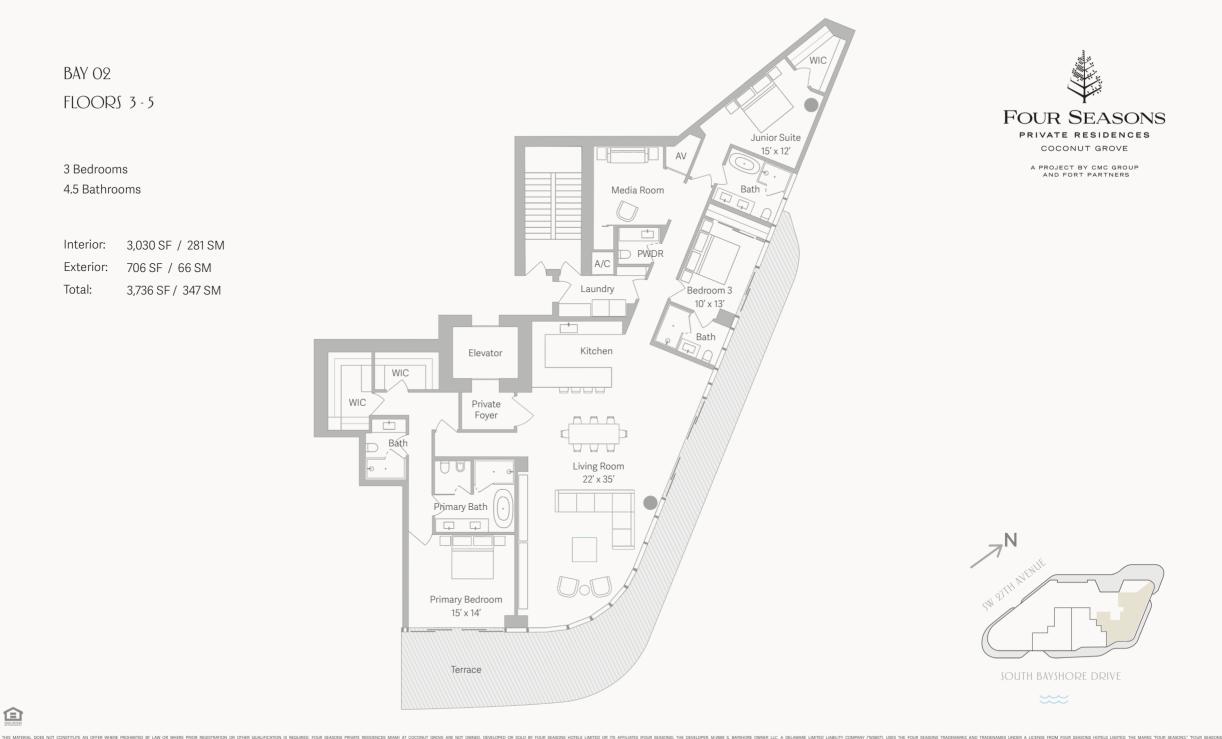

#### BAY 09

#### FLOORS 3-5

3 Bedrooms

4.5 Bathrooms

3,030 SF / 281 SM Interior:

Exterior: 706 SF / 66 SM

Total: 3.736 SF / 347 SM