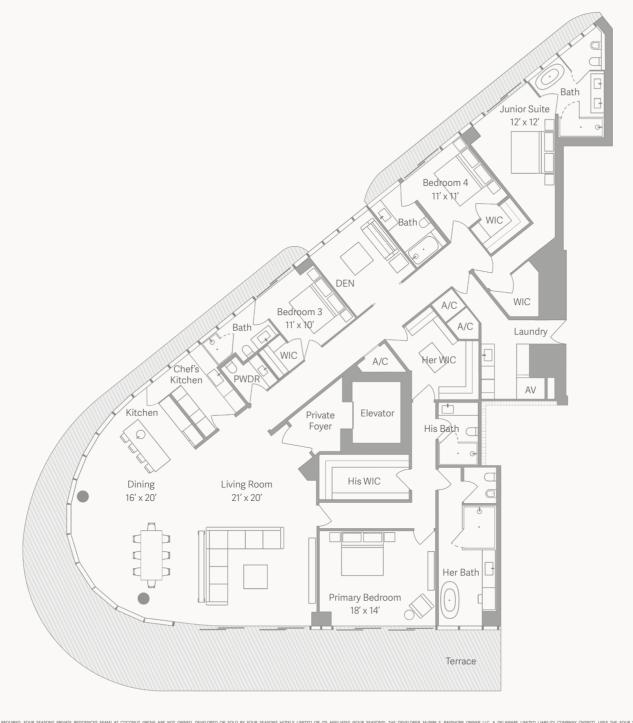

## TOWER OI FLOORS 3 - 90

4 Bedrooms 5.5 Bathrooms

Interior: 3,974 SF / 369 SM Exterior: 1.047 SF / 97 SM

Total: 5.021 SF / 466 SM