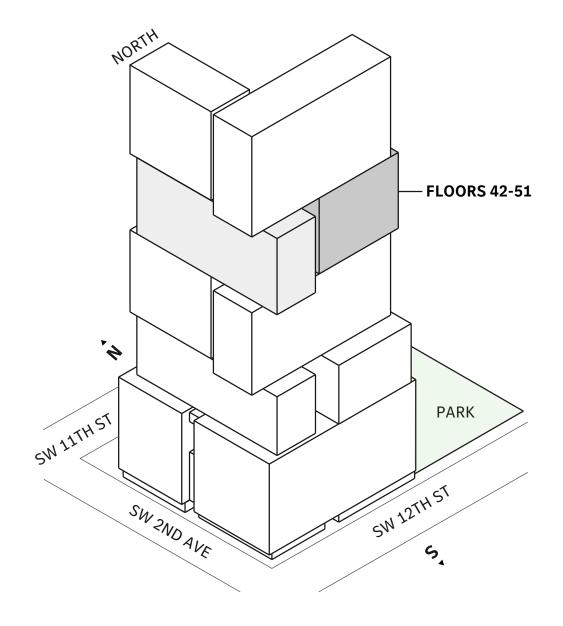

# Residence 02

### FLOORS 42-51

- → 2 Bedrooms
- → 2 Bathrooms
- → 1 Powder Room
- → Terrace: 276 sq ft

#### **FEATURES**

- → Two bedrooms residence with North exposure
- ↓ 10' floor-to-ceiling windows and sliding glass doors with direct access to 5' deep terraces











# TIER 5 RESIDENCES FLOORS 52-64





SW 12TH ST

MIAMI.MERCEDESBENZPLACES.COM



# TIER 4 RESIDENCES FLOORS 42-51





SW 12TH ST

MIAMI.MERCEDESBENZPLACES.COM



# TIER 3 RESIDENCES FLOORS 32-40





SW 12TH ST

### MIAMI.MERCEDESBENZPLACES.COM



# Residence 05

### FLOOR 52

- → 3 Bedrooms
- → 3 Bathrooms
- → Interior: 1842 sq ft
- → Terrace: 1244 sq ft

#### **FEATURES**

- → Corner three-bedrooms residence with panoramic East to North exposure
- ★ 10' floor-to-ceiling windows and sliding glass doors with direct access to 5' deep wrap-around terraces







### MIAMI.MERCEDESBENZPLACES.COM





# Residence 01

### FLOOR 52

- → 3 Bedrooms
- → 3 Bathrooms
- → 1 Den/Office

✓ Interior: 2,119 sq ft✓ Terrace: 1,288 sq ft

### **FEATURES**

- Corner three-bedroom residence with panoramic West to North exposure
- → 10' floor-to-ceiling windows and sliding glass doors with direct access to 5' deep wrap-ar