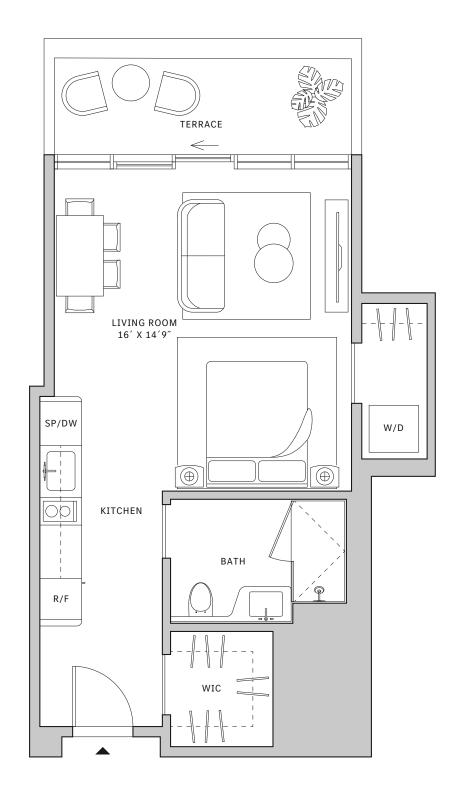

# Residence 02

### FLOORS 42-51

- → 2 Bedrooms
- → 2 Bathrooms
- → 1 Powder Room
- → Terrace: 276 sq ft

#### **FEATURES**

- → Two bedrooms residence with North exposure
- ↓ 10' floor-to-ceiling windows and sliding glass doors with direct access to 5' deep terraces