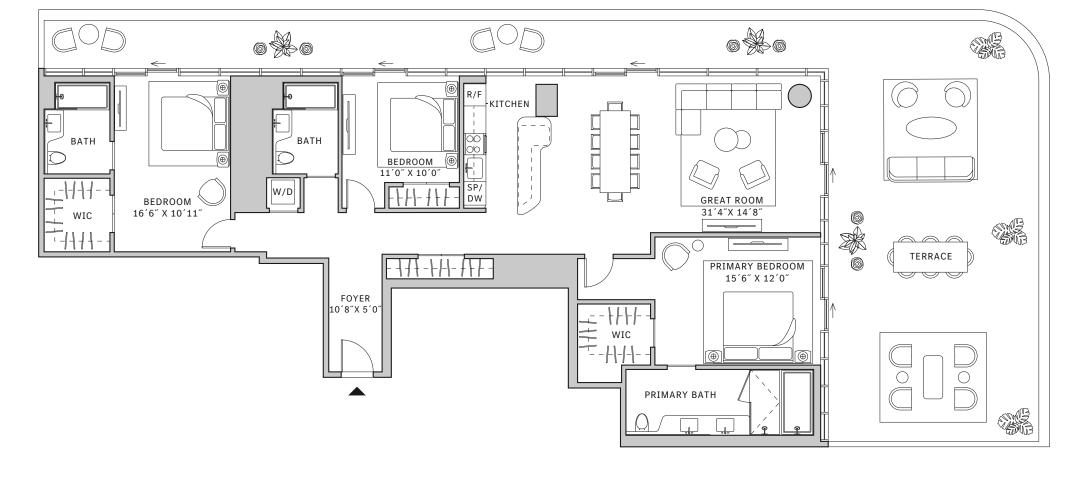

# Residence 01

### FLOOR 52

- → 3 Bedrooms
- → 3 Bathrooms
- → 1 Den/Office

✓ Interior: 2,119 sq ft✓ Terrace: 1,288 sq ft

### **FEATURES**

- Corner three-bedroom residence with panoramic West to North exposure
- → 10' floor-to-ceiling windows and sliding glass doors with direct access to 5' deep wrap-around terraces