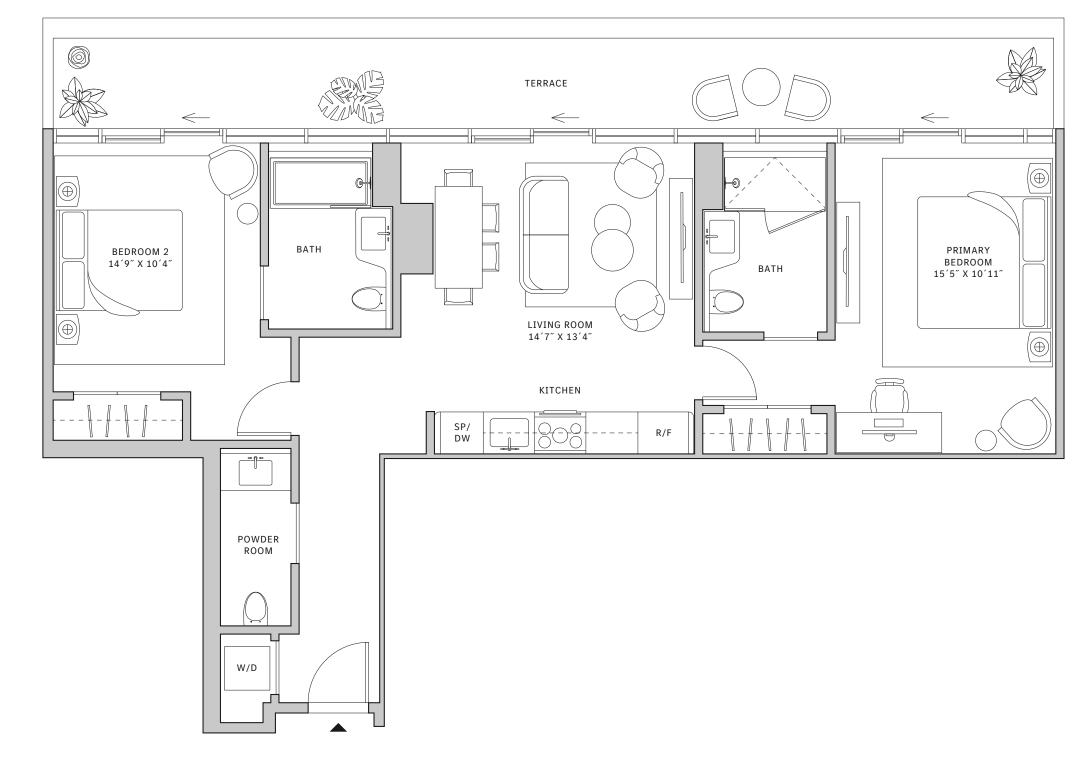

# Residence 02

### FLOORS 42-51

- → 2 Bedrooms
- → 2 Bathrooms
- → 1 Powder Room
- → Terrace: 276 sq ft

#### **FEATURES**

- → Two bedrooms residence with North exposure
- ↓ 10' floor-to-ceiling windows and sliding glass doors with direct access to 5' deep terraces