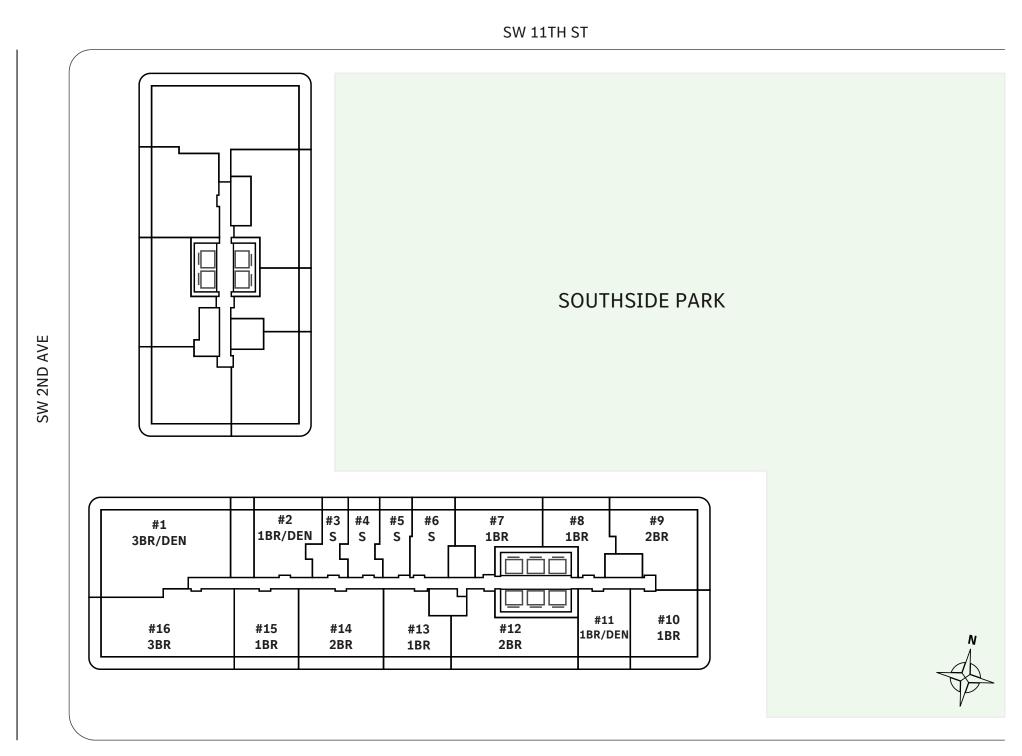

# Residence 02

### FLOORS 42-51

- → 2 Bedrooms
- → 2 Bathrooms
- → 1 Powder Room
- → Terrace: 276 sq ft

#### **FEATURES**

- → Two bedrooms residence with North exposure
- ↓ 10' floor-to-ceiling windows and sliding glass doors with direct access to 5' deep terraces











# TIER 5 RESIDENCES FLOORS 52-64





SW 12TH ST

MIAMI.MERCEDESBENZPLACES.COM



# TIER 4 RESIDENCES FLOORS 42-51





SW 12TH ST

MIAMI.MERCEDESBENZPLACES.COM



# TIER 3 RESIDENCES FLOORS 32-40





SW 12TH ST

### MIAMI.MERCEDESBENZPLACES.COM



# Residence 05

### FLOOR 52

- → 3 Bedrooms
- → 3 Bathrooms
- → Interior: 1842 sq ft
- → Terrace: 1244 sq ft

#### **FEATURES**

- → Corner three-bedrooms residence with panoramic East to North exposure
- ★ 10' floor-to-ceiling windows and sliding glass doors with direct access to 5' deep wrap-around terraces







### MIAMI.MERCEDESBENZPLACES.COM





# Residence 01

### FLOOR 52

- → 3 Bedrooms
- → 3 Bathrooms
- → 1 Den/Office

✓ Interior: 2,119 sq ft✓ Terrace: 1,288 sq ft

### **FEATURES**

- Corner three-bedroom residence with panoramic West to North exposure
- → 10' floor-to-ceiling windows and sliding glass doors with direct access to 5' deep wrap-around terraces











# Residence 01

### **FLOORS 32-40**

- → 3 Bedrooms
- → 3