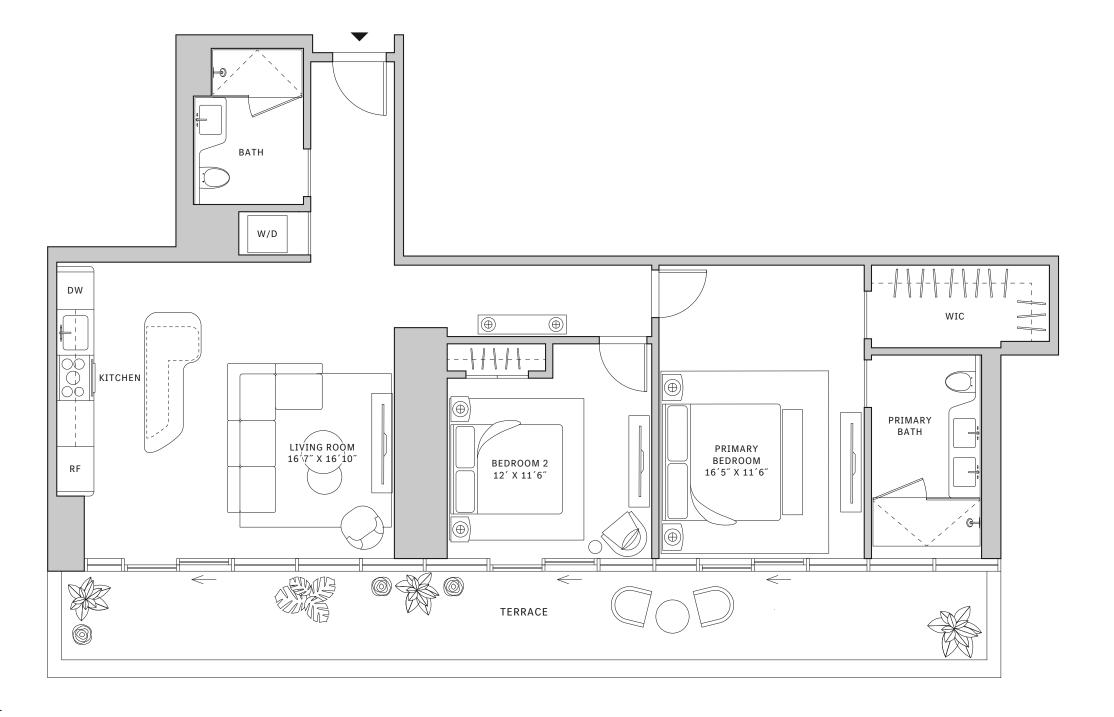

# Residence 02

### FLOORS 42-51

- → 2 Bedrooms
- → 2 Bathrooms
- → 1 Powder Room
- → Terrace: 276 sq ft

#### **FEATURES**

- → Two bedrooms residence with North exposure
- ↓ 10' floor-to-ceiling windows and sliding glass doors with direct access to 5' deep terraces