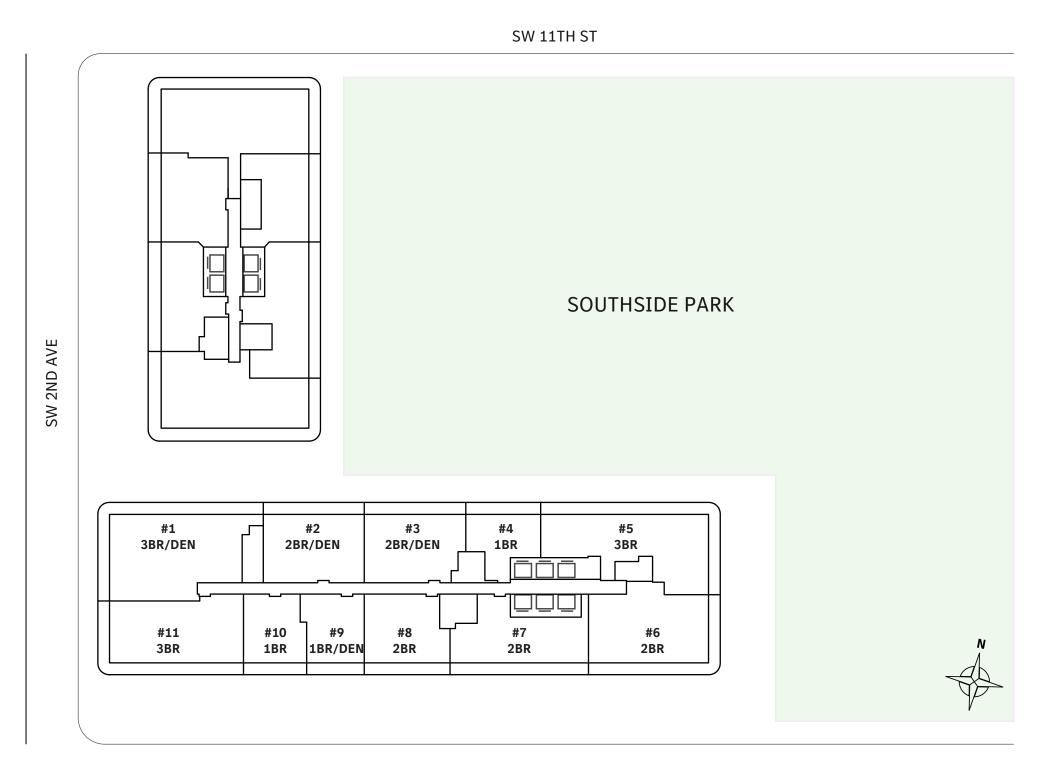

# Residence 02

### FLOORS 42-51

- → 2 Bedrooms
- → 2 Bathrooms
- → 1 Powder Room
- → Terrace: 276 sq ft

#### **FEATURES**

- → Two bedrooms residence with North exposure
- ↓ 10' floor-to-ceiling windows and sliding glass doors with direct access to 5' deep terraces











# TIER 5 RESIDENCES FLOORS 52-64





SW 12TH ST

MIAMI.MERCEDESBENZPLACES.COM



# TIER 4 RESIDENCES FLOORS 42-51





SW 12TH ST

MIAMI.MERCEDESBENZPLACES.COM



# TIER 3 RESIDENCES FLOORS 32-40





SW 12TH ST

### MIAMI.MERCEDESBENZPLACES.COM



# Residence 05

### FLOOR 52

- → 3 Bedrooms
- → 3 Bathrooms
- → Interior: 1842 sq ft
- → Terrace: 1244 sq ft

#### **FEATURES**

- → Corner three-bedrooms residence with panoramic East to North exposure
- ★ 10' floor-to-ceiling windows and sliding glass doors with direct access to 5' deep wrap-around terraces







### MIAMI.MERCEDESBENZPLACES.COM





# Residence 01

### FLOOR 52

- → 3 Bedrooms
- → 3 Bathrooms
- → 1 Den/Office

✓ Interior: 2,119 sq ft✓ Terrace: 1,288 sq ft

### **FEATURES**

- Corner three-bedroom residence with panoramic West to North exposure
- → 10' floor-