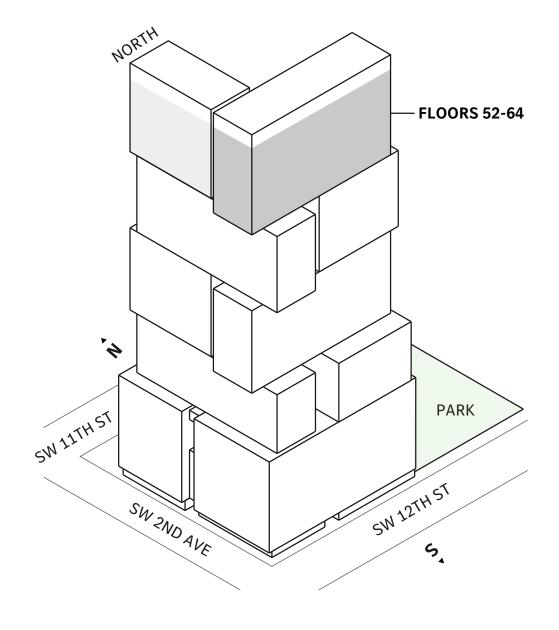

# Residence 02

### FLOORS 42-51

- → 2 Bedrooms
- → 2 Bathrooms
- → 1 Powder Room
- → Terrace: 276 sq ft

#### **FEATURES**

- → Two bedrooms residence with North exposure
- ↓ 10' floor-to-ceiling windows and sliding glass doors with direct access to 5' deep terraces











# TIER 5 RESIDENCES FLOORS 52-64





SW 12TH ST

MIAMI.MERCEDESBENZPLACES.COM



# TIER 4 RESIDENCES FLOORS 42-51





SW 12TH ST

MIAMI.MERCEDESBENZPLACES.COM



# TIER 3 RESIDENCES FLOORS 32-40





SW 12TH ST

### MIAMI.MERCEDESBENZPLACES.COM



# Residence 05

### FLOOR 52

- → 3 Bedrooms
- → 3 Bathrooms
- → Interior: 1842 sq ft
- → Terrace: 1244 sq ft

#### **FEATURES**

- → Corner three-bedrooms residence with panoramic East to North exposure
- ★ 10' floor-to-ceiling windows and sliding glass doors with direct access to 5' deep wrap-around terraces







### MIAMI.MERCEDESBENZPLACES.COM





# Residence 01

### FLOOR 52

- → 3 Bedrooms
- → 3 Bathrooms
- → 1 Den/Office

✓ Interior: 2,119 sq ft✓ Terrace: 1,288 sq ft

### **FEATURES**

- Corner three-bedroom residence with panoramic West to North exposure
- → 10' floo