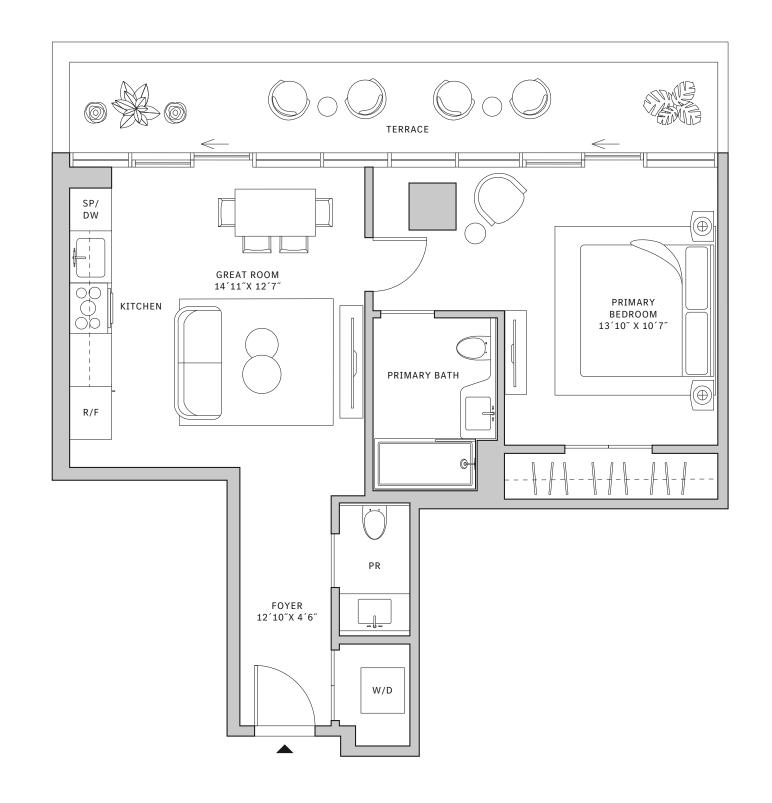

# Residence 02

### FLOORS 42-51

- → 2 Bedrooms
- → 2 Bathrooms
- → 1 Powder Room
- → Terrace: 276 sq ft

#### **FEATURES**

- → Two bedrooms residence with North exposure
- ↓ 10' floor-to-ceiling windows and sliding glass doors with direct access to 5' deep terraces