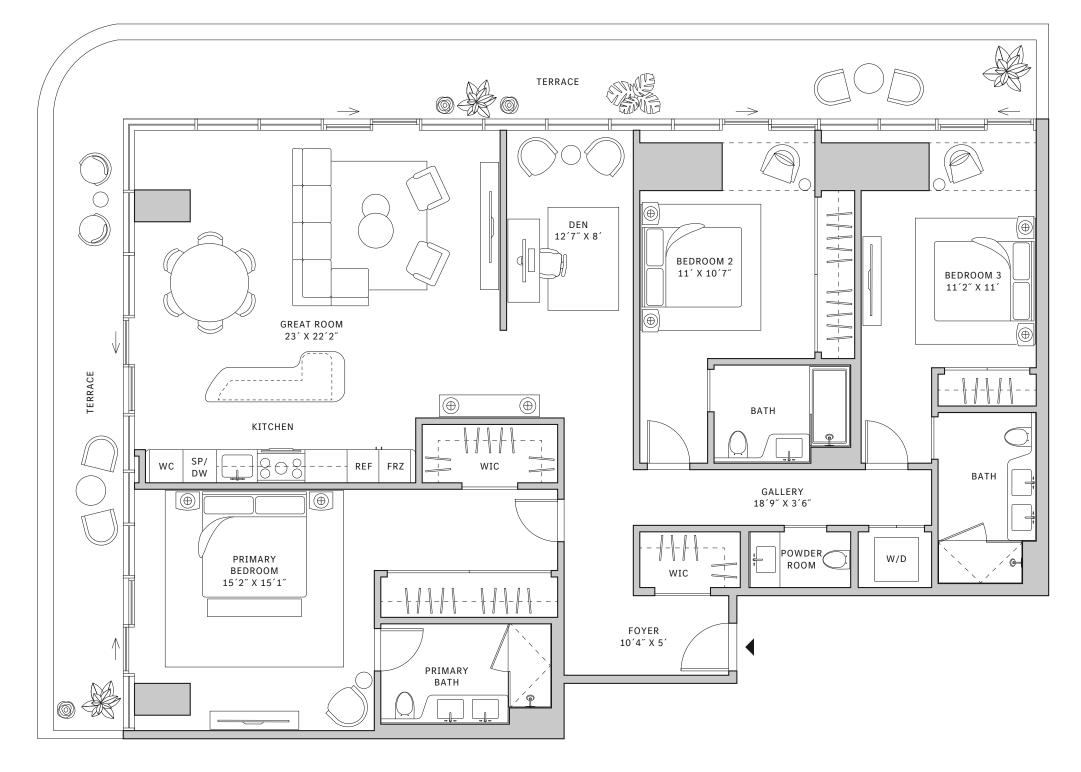

# Residence 01

### **FLOORS 32-40**

- → 3 Bedrooms
- → 3 Bathrooms
- ↓ 1 Den/Office↓ 1 Powder Room

### **FEATURES**

- Corner three-bedroom residence with panoramic West to North exposure
- 4 10' floor-to-ceiling windows and sliding glass doors with direct access to 5' deep wrap-around terraces