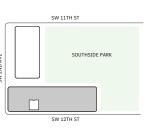

oms
- ↓ 1 Den/Office↓ 1 Powder Room

### **FEATURES**

- Corner three-bedroom residence with panoramic West to North exposure
- 4 10' floor-to-ceiling windows and sliding glass doors with direct access to 5' deep wrap-around terraces

















# Residence 10

### FLOOR 53-65

- → 1 Bedroom
- ↓ 1 Bathroom↓ Interior: 803 sq ft

### **FEATURES**

- → One bedroom residence with South exposure
- → 10' floor-to-ceiling windows and sliding glass doors with direct access to 5' deep wrap-around terraces

### NORTH

















# Residence 15

### **FLOORS 32-40**

- → 1 Bedroom
- → 1 Bathroom
- ★ Terrace: 156 sq ft

### **FEATURES**

- → One bedroom residence with South exposure
- → 10' floor-to-ceiling windows and sliding glass doors with direct access to 5' deep terrace

#### NORTH







### MIAMI.MERCEDESBENZPLACES.COM







# Residence 08

### **FLOORS 32-40**

- ▲ 1 Bedroom
- ↓ 1 Bathroom
- ★ Terrace: 163 sq ft

### **FEATURES**

- → One bedroom residence with North exposure
- ↓ 10' floor-to-ceiling windows and sliding glass doors with direct access to 5' deep terrace

#### NORTH





### MIAMI.MERCEDESBENZPLACES.COM









# Residence 07

**FLOORS 32-40** 

- → 1 Bedroom
- → 1 Bathroom
- → Terrace: 213 sq ft

### **FEATURES**

- ∴ One bedroom residence with North exposure
- ↓ 10' floor-to-ceiling windows and sliding glass doors with direct access to 5' deep terrace

#### NORTH















# Residence 06

### FLOOR 42-51

- → 1 Bedroom
- → 1 Bathroom
- → 1 Den/Office
- → Terrace: 193 sq ft

#### **FEATURES**

- → One bedroom residence with South exposure
- wit