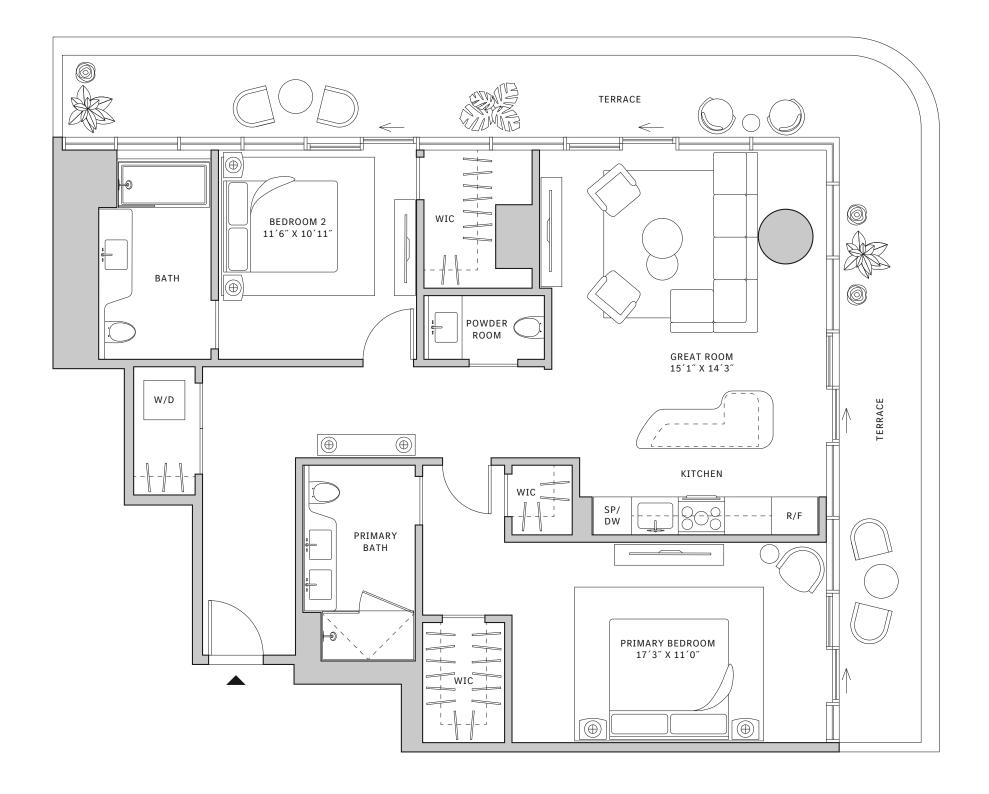

# Residence 02

### FLOORS 42-51

- → 2 Bedrooms
- → 2 Bathrooms
- → 1 Powder Room
- → Terrace: 276 sq ft

#### **FEATURES**

- → Two bedrooms residence with North exposure
- ↓ 10' floor-to-ceiling windows and sliding glass doors with direct access to 5' deep terraces