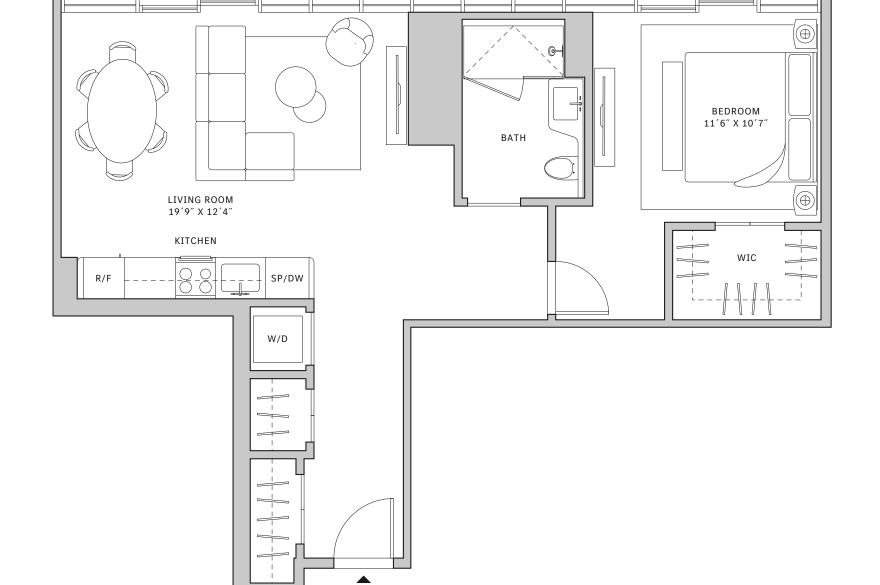

# Residence 01

### FLOOR 52

- → 3 Bedrooms
- → 3 Bathrooms
- → 1 Den/Office

✓ Interior: 2,119 sq ft✓ Terrace: 1,288 sq ft

### **FEATURES**

- Corner three-bedroom residence with panoramic West to North exposure
- → 10' floor-to-ceiling windows and sliding glass doors with direct access to 5' deep wrap-around terraces