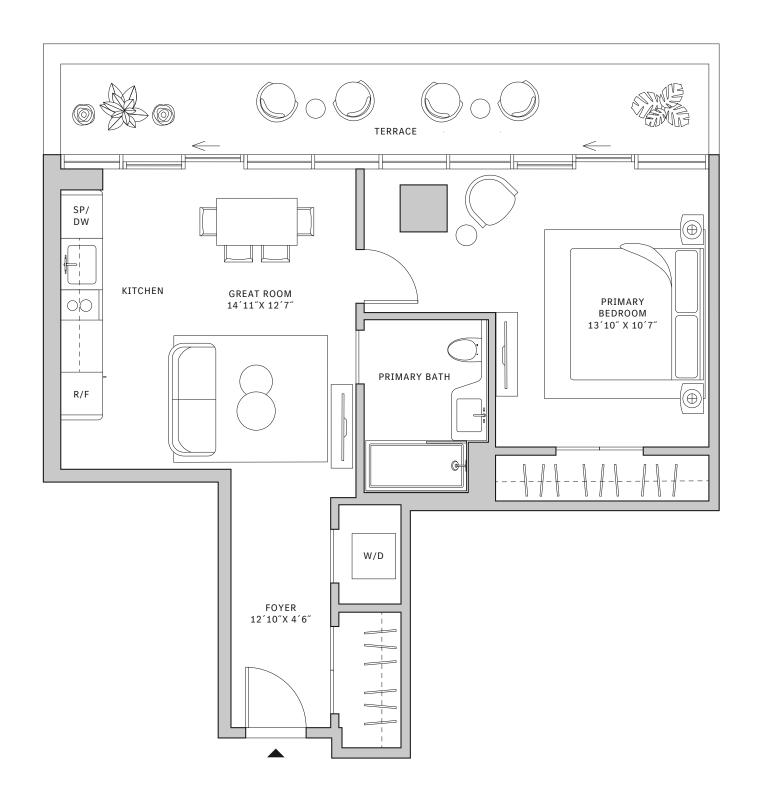

# Residence 04

### FLOOR 52

- → 1 Bedroom
- → 1 Bathroom
- ↓ 1 Powder Room↓ Interior: 725 sq ft
- ★ Terrace: 182 sq ft

**FEATURES** 

- ∴ One bedroom residence with North exposure
- ↓ 10' floor-to-ceiling windows and sliding glass doors with direct access to 5' deep wrap-around terraces