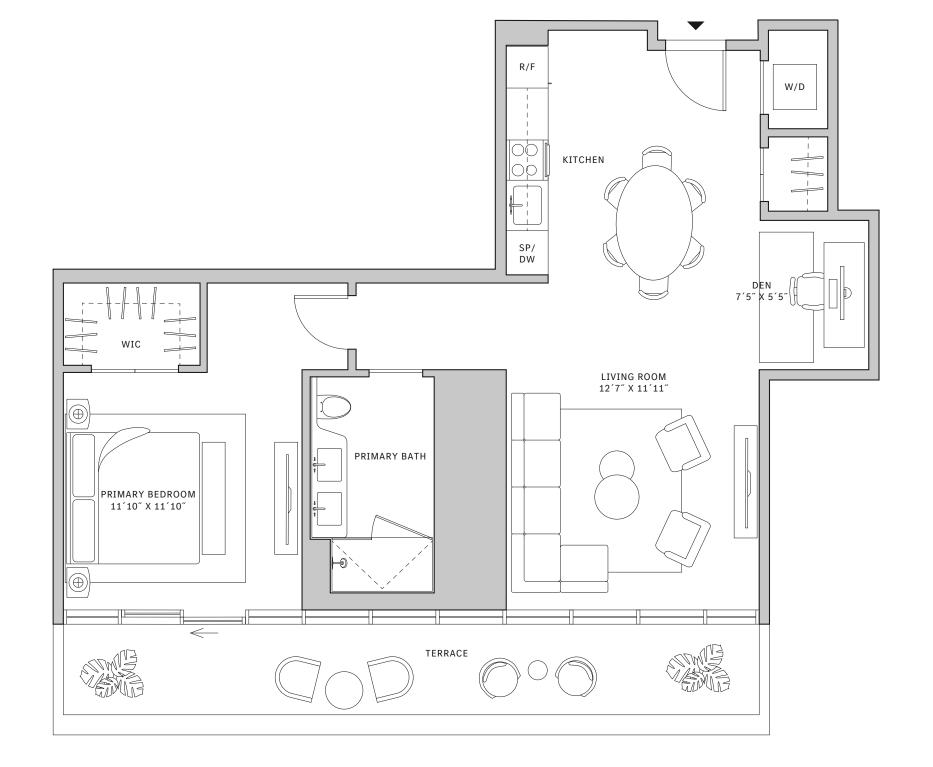

# Residence 01

### FLOOR 52

- → 3 Bedrooms
- → 3 Bathrooms
- → 1 Den/Office

✓ Interior: 2,119 sq ft✓ Terrace: 1,288 sq ft

### **FEATURES**

- Corner three-bedroom residence with panoramic West to North exposure
- → 10' floor-to-ceiling windows and sliding glass doors with direct access to 5' deep wrap-around terraces