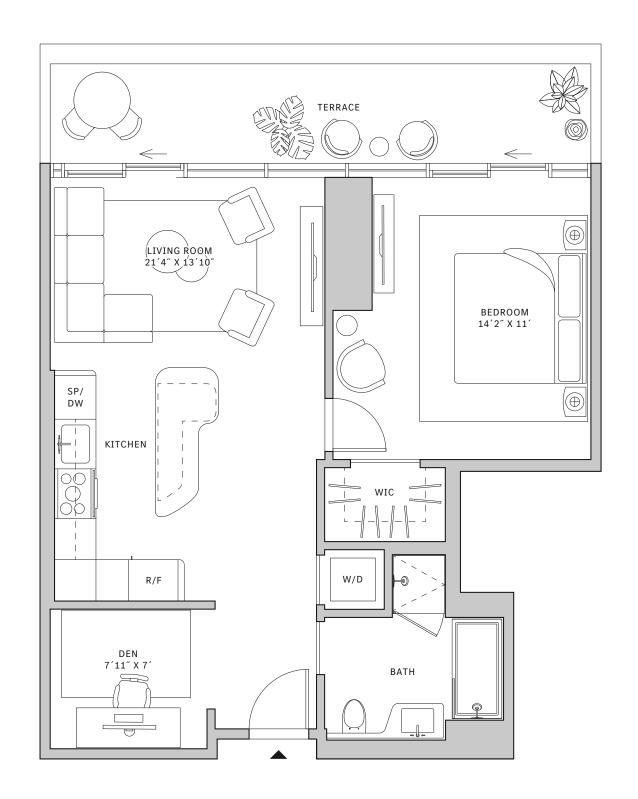

# Residence 02

### FLOORS 42-51

- → 2 Bedrooms
- → 2 Bathrooms
- → 1 Powder Room
- → Terrace: 276 sq ft

#### **FEATURES**

- → Two bedrooms residence with North exposure
- ↓ 10' floor-to-ceiling windows and sliding glass doors with direct access to 5' deep terraces