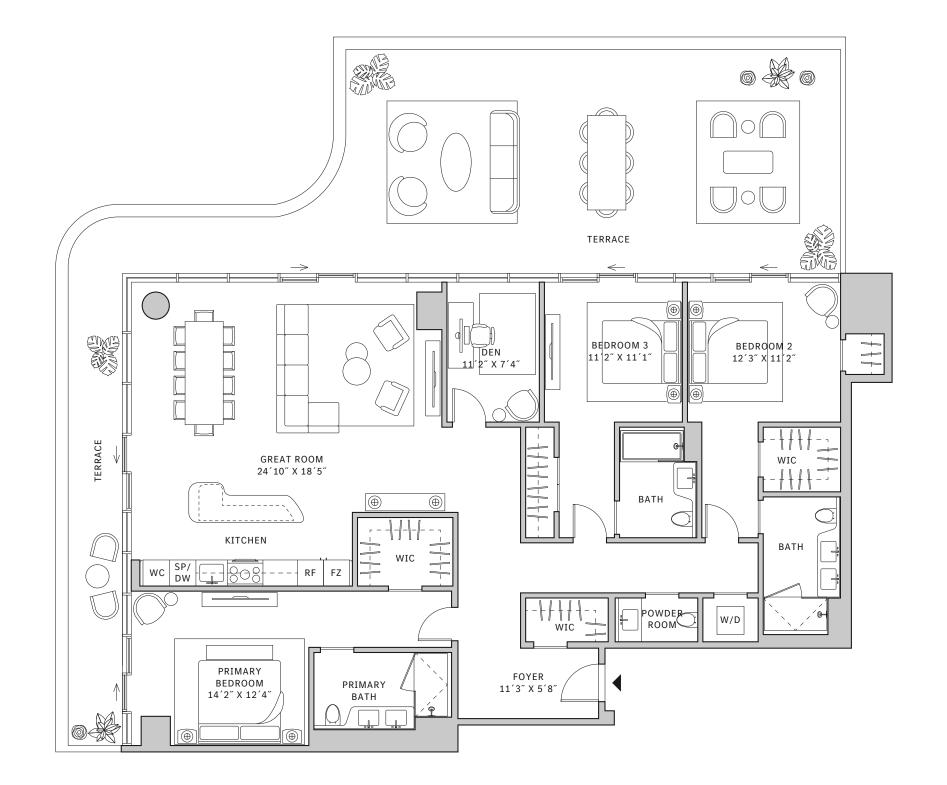

# Residence 01

### FLOOR 52

- → 3 Bedrooms
- → 3 Bathrooms
- → 1 Den/Office

✓ Interior: 2,119 sq ft✓ Terrace: 1,288 sq ft

### **FEATURES**

- Corner three-bedroom residence with panoramic West to North exposure
- → 10' floor-to-ceiling windows and sliding glass doors with direct access to 5' deep wrap-around terraces