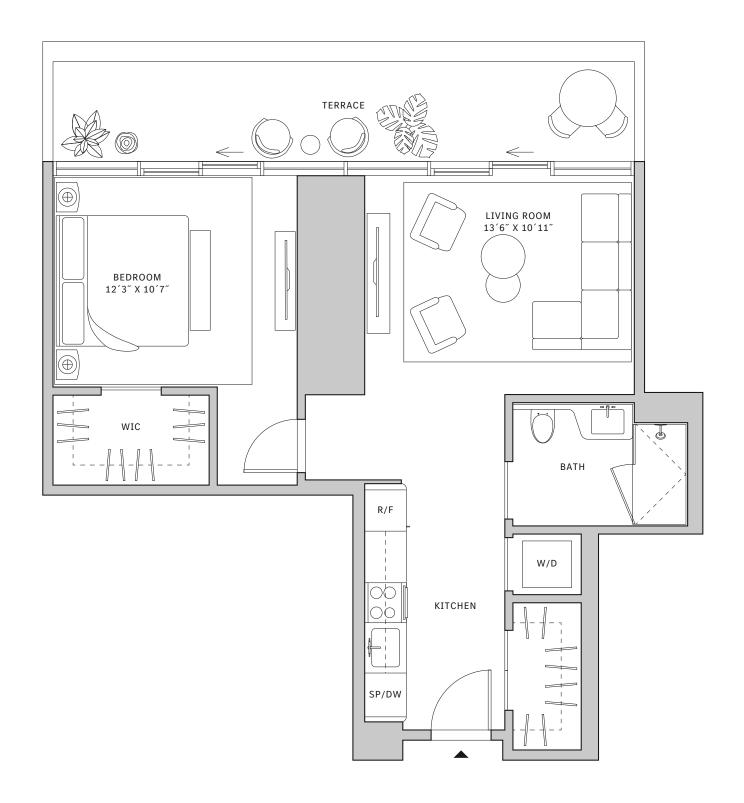

# Residence 02

### FLOORS 42-51

- → 2 Bedrooms
- → 2 Bathrooms
- → 1 Powder Room
- → Terrace: 276 sq ft

#### **FEATURES**

- → Two bedrooms residence with North exposure
- ↓ 10' floor-to-ceiling windows and sliding glass doors with direct access to 5' deep terraces