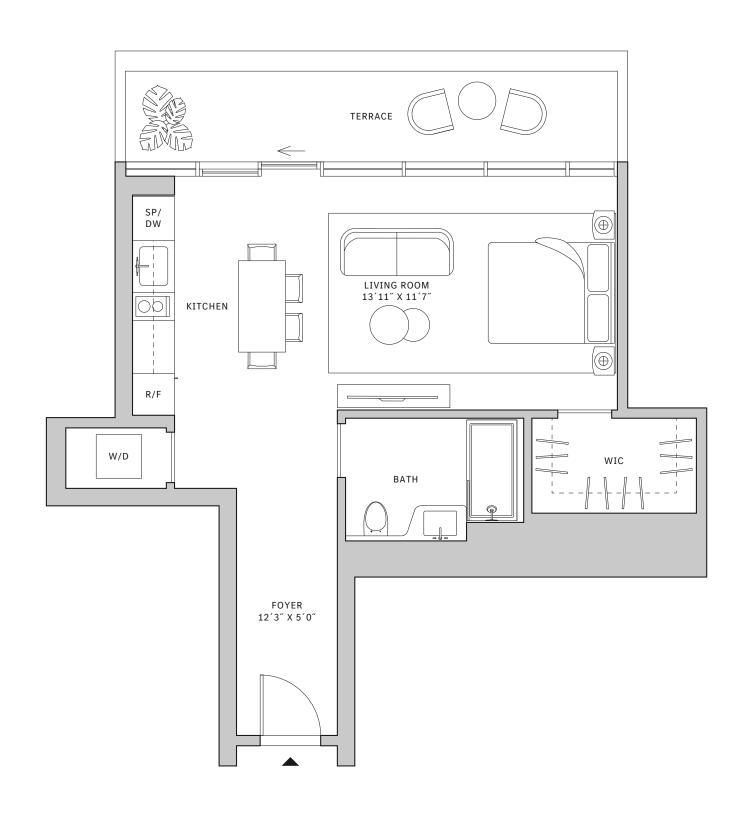

# Residence 02

### FLOORS 42-51

- → 2 Bedrooms
- → 2 Bathrooms
- → 1 Powder Room
- → Terrace: 276 sq ft

#### **FEATURES**

- → Two bedrooms residence with North exposure
- ↓ 10' floor-to-ceiling windows and sliding glass doors with direct access to 5' deep terraces