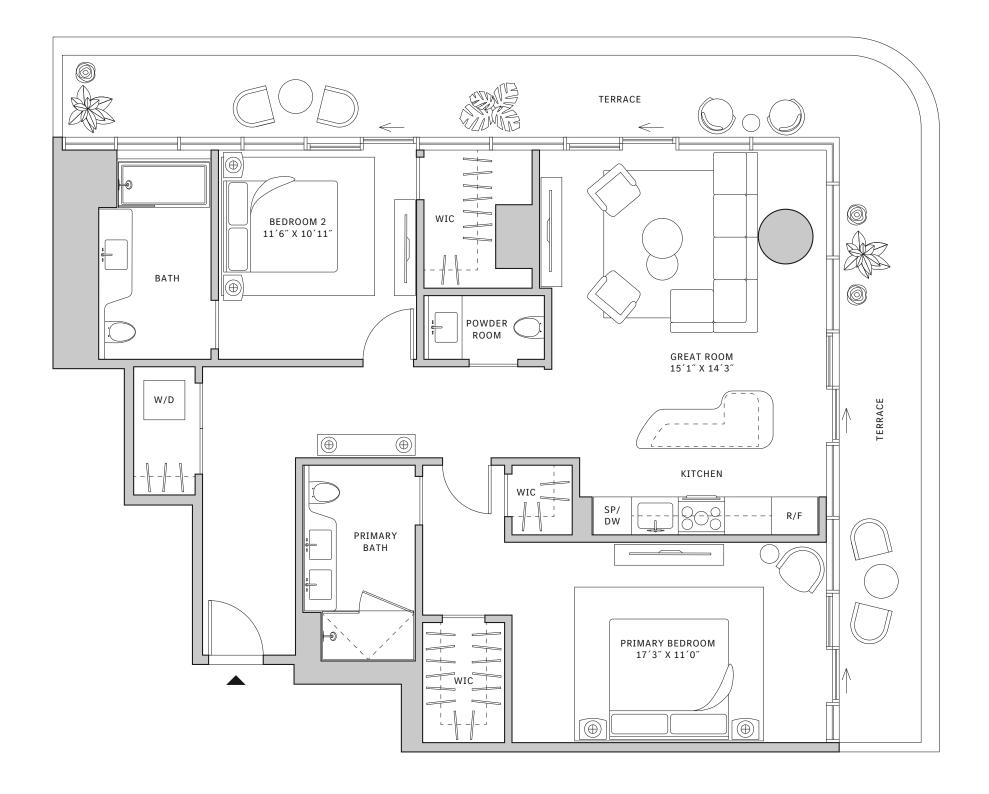

# Residence 04

### FLOORS 42-51

- → 2 Bedroom
- → 2 Bathroom
- → 1 Powder Room
- → Terrace: 445 sq ft

### **FEATURES**

- → Corner two-bedroom residence with panoramic East to North exposure
- 4 10' floor-to-ceiling windows and sliding glass doors with direct access to 5' deep wrap-around terraces

### MIAMI.MERCEDESBENZPLACES.COM