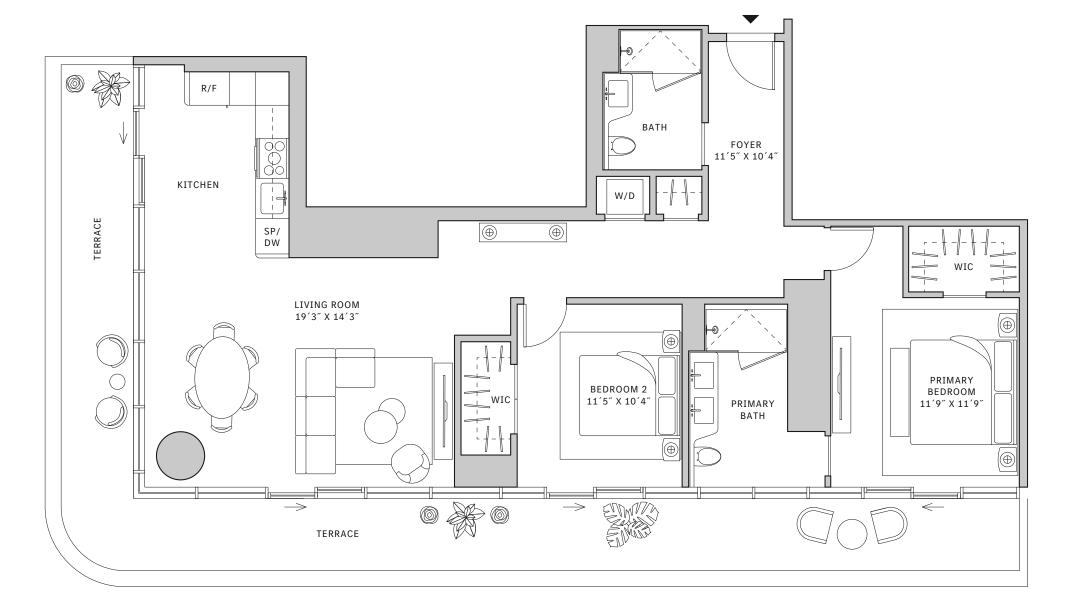

# Residence 02

### FLOORS 42-51

- → 2 Bedrooms
- → 2 Bathrooms
- → 1 Powder Room
- → Terrace: 276 sq ft

#### **FEATURES**

- → Two bedrooms residence with North exposure
- ↓ 10' floor-to-ceiling windows and sliding glass doors with direct access to 5' deep terraces