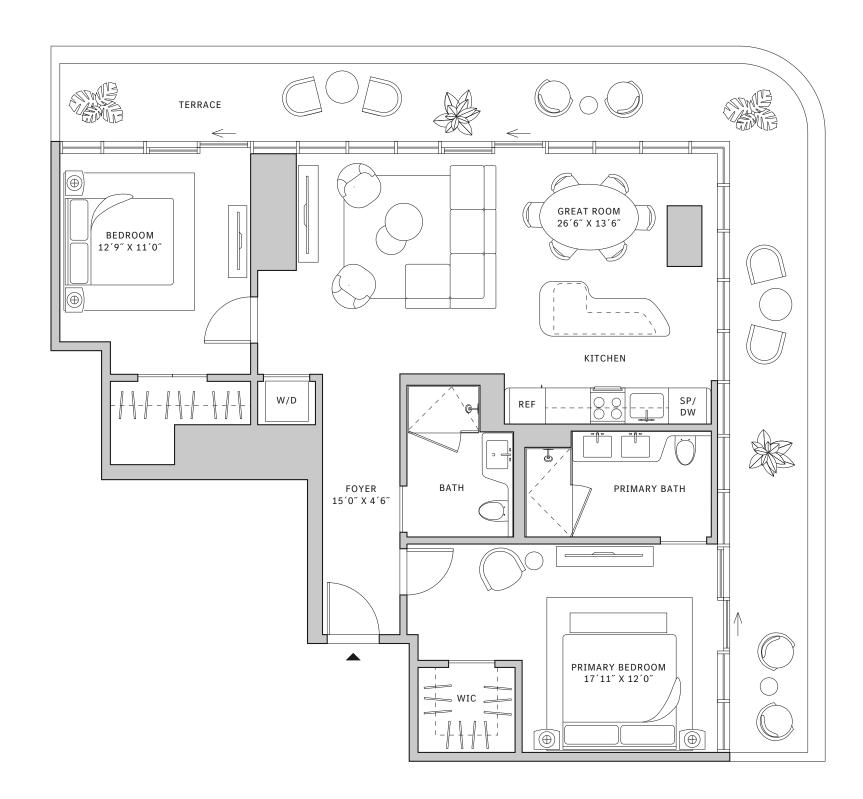

# Residence 01

### FLOOR 52

- → 3 Bedrooms
- → 3 Bathrooms
- → 1 Den/Office

✓ Interior: 2,119 sq ft✓ Terrace: 1,288 sq ft

### **FEATURES**

- Corner three-bedroom residence with panoramic West to North exposure
- → 10' floor-to-ceiling windows and sliding glass doors with direct access to 5' deep wrap-around terraces