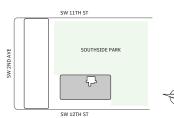

### **FEATURES**

- ★ Studio residence with North exposure
- with direct access to 5' deep terrace

### NORTH

















# Residence 05

### **FLOORS 32-40**

- ↓ Studio
- → 1 Bathroom

### **FEATURES**

- ★ Studio residence with North exposure
- with direct access to 5' deep terrace

#### NORTH







### MIAMI.MERCEDESBENZPLACES.COM









# Residence 04

### **FLOORS 32-40**

- ↓ Studio
- → 1 Bathroom

### **FEATURES**

- ★ Studio residence with North exposure
- with direct access to 5' deep terrace

#### NORTH

















# Residence 03

### FLOORS 42-51

- ↓ Studio
- → 1 Bathroom
- → Terrace: 156 sq ft

### **FEATURES**

- ★ Studio residence with North exposure
- → 10' floor-to-ceiling windows and sliding glass doors with direct access to 5' deep terraces

### NORTH







### MIAMI.MERCEDESBENZPLACES.COM









# Residence 03

### **FLOORS 32-40**

- ↓ Studio
- → 1 Bathroom
- → Private Terrace
- → Terrace: 63 sq ft

### **FEATURES**

- ★ Studio residence with North exposure
- with direct access to 5' deep terrace

#### NORTH



MIAMI.MERCEDESBENZPLACES.COM















# Residence 09

### **FLOORS 32-40**

- → 2 Bedrooms
- → 2 Bathrooms

### **FEATURES**

- → Corner two-bedrooms residence with panoramic East to North exposure
- 4 10' floor-to-ceiling windows and sliding glass doors with direct access to 5' deep wrap-around terraces









### MIAMI.MERCEDESBENZPLACES.COM







# Residence 07

### FLOOR 53-65

- → 2 Bedrooms
- → 2 Bathrooms
- ✓ Interior: 1344 sq ft
- → Terrace: 355 sq ft

#### **FEATURES**

NORTH

- with direct access to 5' deep w