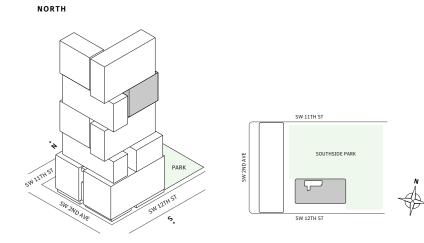

# TIER 5 RESIDENCES FLOORS 52-64

SW 12TH ST

MIAMI.MERCEDESBENZPLACES.COM

# TIER 4 RESIDENCES FLOORS 42-51

SW 12TH ST

MIAMI.MERCEDESBENZPLACES.COM

# TIER 3 RESIDENCES FLOORS 32-40

SW 12TH ST

### NORTH