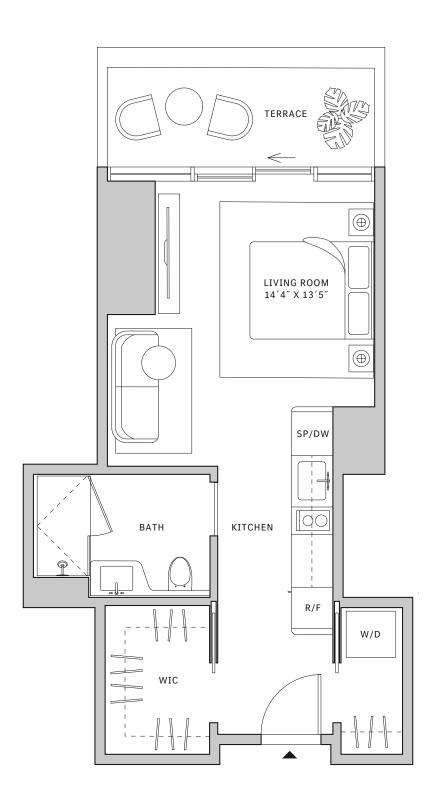

# Residence 02

### FLOORS 42-51

- → 2 Bedrooms
- → 2 Bathrooms
- → 1 Powder Room
- → Terrace: 276 sq ft

#### **FEATURES**

- → Two bedrooms residence with North exposure
- ↓ 10' floor-to-ceiling windows and sliding glass doors with direct access to 5' deep terraces