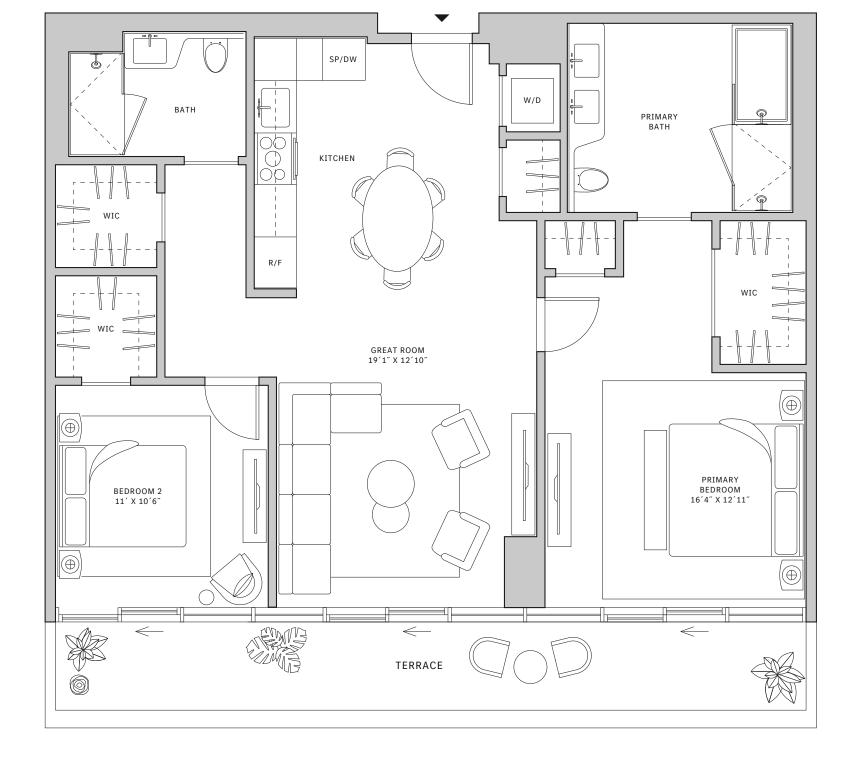

# Residence 02

### FLOORS 42-51

- → 2 Bedrooms
- → 2 Bathrooms
- → 1 Powder Room
- → Terrace: 276 sq ft

#### **FEATURES**

- → Two bedrooms residence with North exposure
- ↓ 10' floor-to-ceiling windows and sliding glass doors with direct access to 5' deep terraces