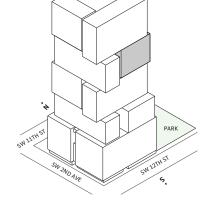

or-to-ceiling windows and sliding glass doors with direct access to 5' deep wrap-around terraces











MIAMI.MERCEDESBENZPLACES.COM







# Residence 04

### FLOORS 42-51

- → 2 Bedroom
- → 2 Bathroom
- → 1 Powder Room
- → Terrace: 445 sq ft

### **FEATURES**

- → Corner two-bedroom residence with panoramic East to North exposure
- 4 10' floor-to-ceiling windows and sliding glass doors with direct access to 5' deep wrap-around terraces









### MIAMI.MERCEDESBENZPLACES.COM







# Residence 04

### FLOORS 42-51

- → 2 Bedroom
- → 2 Bathroom
- → 1 Powder Room
- → Terrace: 445 sq ft

### **FEATURES**

- → Corner two-bedroom residence with panoramic East to North exposure
- 4 10' floor-to-ceiling windows and sliding glass doors with direct access to 5' deep wrap-around terraces









### MIAMI.MERCEDESBENZPLACES.COM