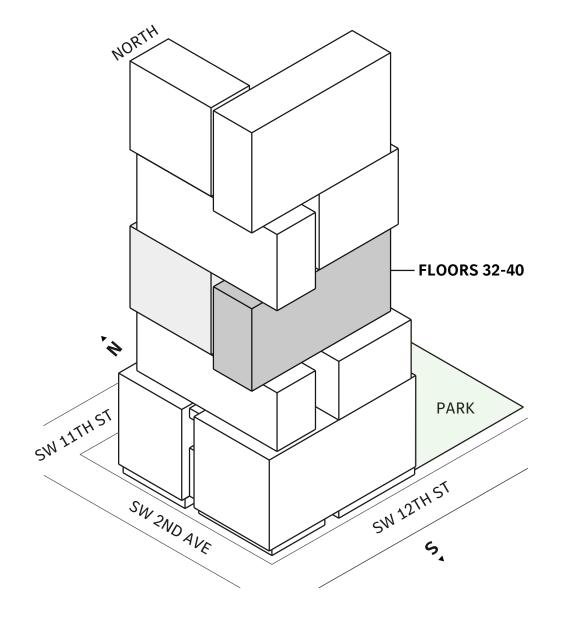

# Residence 02

### FLOORS 42-51

- → 2 Bedrooms
- → 2 Bathrooms
- → 1 Powder Room
- → Terrace: 276 sq ft

#### **FEATURES**

- → Two bedrooms residence with North exposure
- ↓ 10' floor-to-ceiling windows and sliding glass doors with direct access to 5' deep terraces











# TIER 5 RESIDENCES FLOORS 52-64





SW 12TH ST

MIAMI.MERCEDESBENZPLACES.COM



# TIER 4 RESIDENCES FLOORS 42-51





SW 12TH ST

MIAMI.MERCEDESBENZPLACES.COM



# TIER 3 RESIDENCES FLOORS 32-40





SW 12TH ST

### MIAMI.MERCEDESBENZPLACES.COM



# Residence 05

### FLOOR 52

- → 3 Bedrooms
- → 3 Bathrooms
- → Interior: 1842 sq ft
- → Terrace: 1244 sq ft

#### **FEATURES**

- → Corner three-bedrooms residence with panoramic East to North exposure
- ★ 10' floor-to-ceiling windows and sliding glass doors with direct access to 5' deep wrap-around terraces







### MIAMI.MERCEDESBENZPLACES.COM





# Residence 01

### FLOOR 52

- → 3 Bedrooms
- → 3 Bathrooms
- → 1 Den/Office

✓ Interior: 2,119 sq ft✓ Terrace: 1,288 sq ft

### **FEATURES**

- Corner three-bedroom residence with panoramic West to North exposure
- → 10' floor-to-ceiling windows and sliding glass doors with direct access to 5' deep wrap-around terraces











# Residence 01

### **FLOORS 32-40**

- → 3 Bedrooms
- →