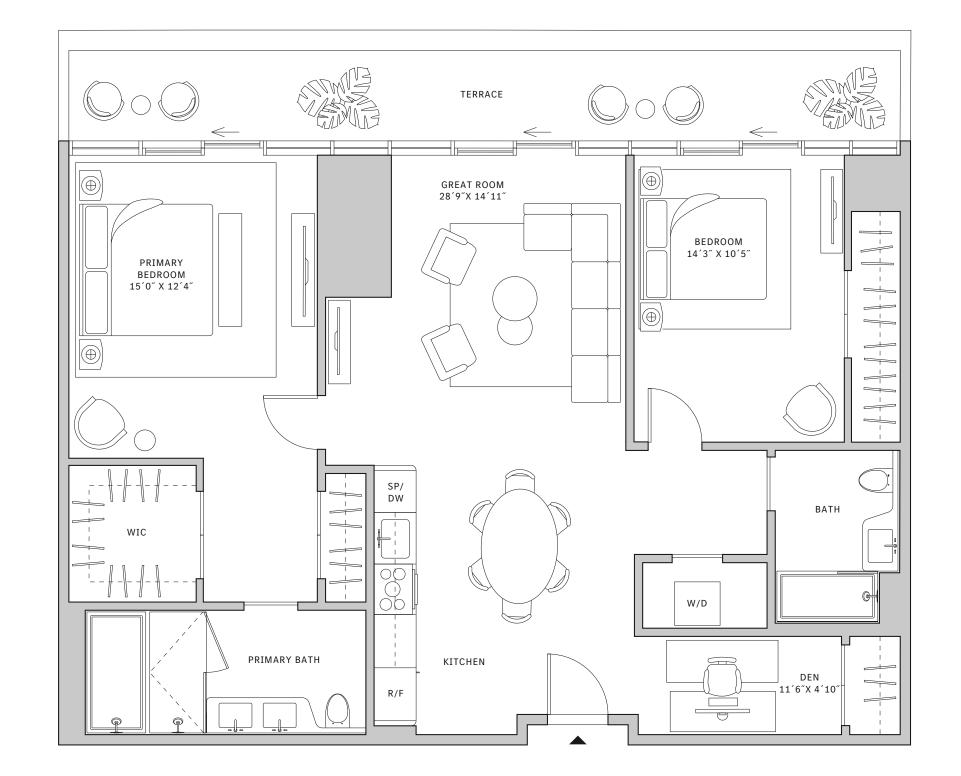

# Residence 02

### FLOORS 42-51

- → 2 Bedrooms
- → 2 Bathrooms
- → 1 Powder Room
- → Terrace: 276 sq ft

#### **FEATURES**

- → Two bedrooms residence with North exposure
- ↓ 10' floor-to-ceiling windows and sliding glass doors with direct access to 5' deep terraces