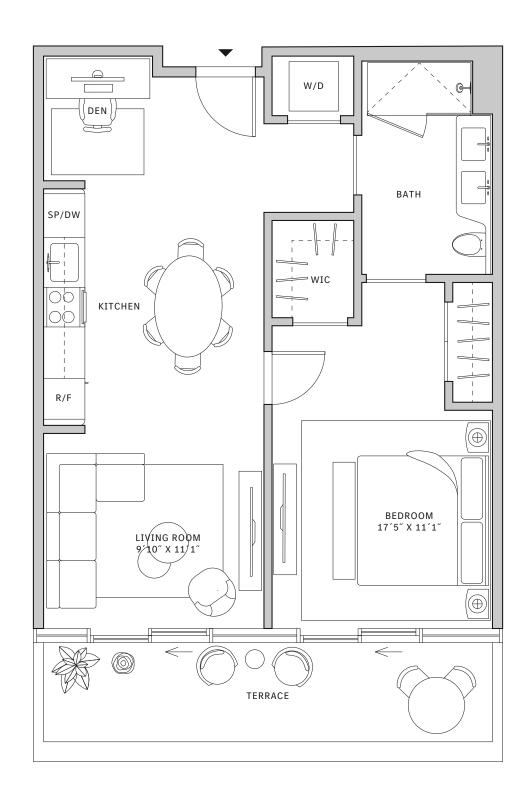

# Residence 10

### FLOOR 53-65

- → 1 Bedroom
- ↓ 1 Bathroom↓ Interior: 803 sq ft

### **FEATURES**

- → One bedroom residence with South exposure
- → 10' floor-to-ceiling windows and sliding glass doors with direct access to 5' deep wrap-around terraces