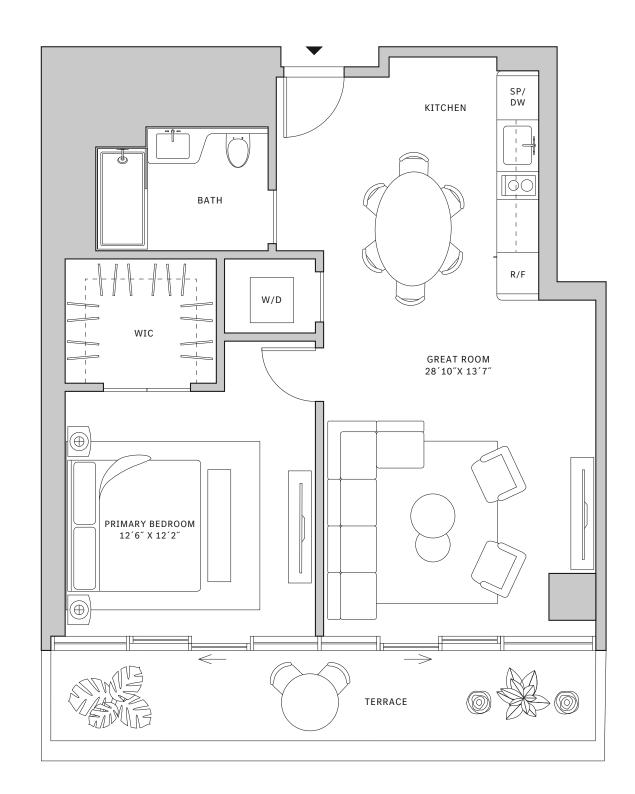

# Residence 02

### FLOORS 42-51

- → 2 Bedrooms
- → 2 Bathrooms
- → 1 Powder Room
- → Terrace: 276 sq ft

#### **FEATURES**

- → Two bedrooms residence with North exposure
- ↓ 10' floor-to-ceiling windows and sliding glass doors with direct access to 5' deep terraces