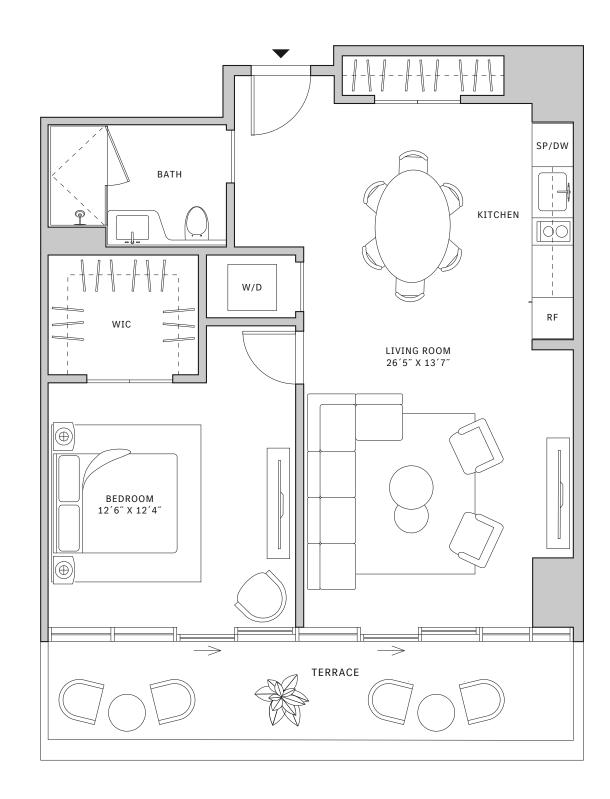

# Residence 02

### FLOORS 42-51

- → 2 Bedrooms
- → 2 Bathrooms
- → 1 Powder Room
- → Terrace: 276 sq ft

#### **FEATURES**

- → Two bedrooms residence with North exposure
- ↓ 10' floor-to-ceiling windows and sliding glass doors with direct access to 5' deep terraces