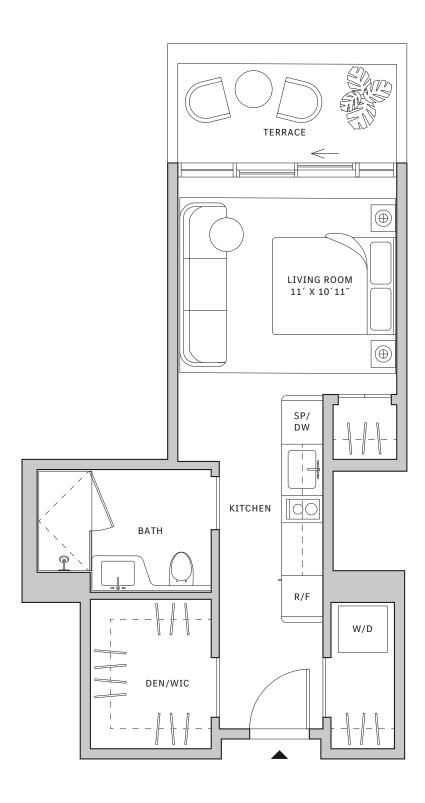

# Residence 02

### FLOORS 42-51

- → 2 Bedrooms
- → 2 Bathrooms
- → 1 Powder Room
- → Terrace: 276 sq ft

#### **FEATURES**

- → Two bedrooms residence with North exposure
- ↓ 10' floor-to-ceiling windows and sliding glass doors with direct access to 5' deep terraces