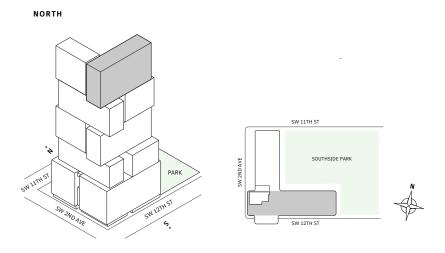

# TIER 5 RESIDENCES FLOORS 52-64

SW 12TH ST

MIAMI.MERCEDESBENZPLACES.COM

# TIER 4 RESIDENCES FLOORS 42-51

SW 12TH ST

MIAMI.MERCEDESBENZPLACES.COM

# TIER 3 RESIDENCES FLOORS 32-40

SW 12TH ST