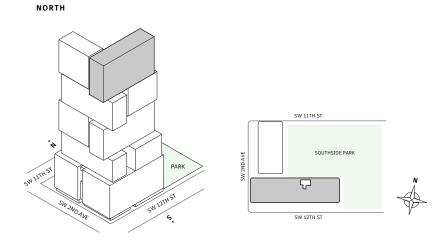

# Residence 07

**FLOORS 32-40** 

- → 1 Bedroom
- → 1 Bathroom
- → Terrace: 213 sq ft

### **FEATURES**

- ∴ One bedroom residence with North exposure
- ↓ 10' floor-to-ceiling windows and sliding glass doors with direct access to 5' deep terrace

#### NORTH















# Residence 06

### FLOOR 42-51

- → 1 Bedroom
- → 1 Bathroom
- → 1 Den/Office
- → Terrace: 193 sq ft

#### **FEATURES**

- → One bedroom residence with South exposure
- with direct access to 5' deep wrap-around terraces

#### NORTH









### MIAMI.MERCEDESBENZPLACES.COM







# Residence 04

### FLOOR 53-65

- → 1 Bedroom
- → 1 Bathroom

#### **FEATURES**

- → One bedroom residence with North exposure
- 4 10' floor-to-ceiling windows and sliding glass doors with direct access to 5' deep wrap-around terraces



MIAMI.MERCEDESBENZPLACES.COM









# Residence 04

### FLOOR 52

- → 1 Bedroom
- → 1 Bathroom
- ↓ 1 Powder Room↓ Interior: 725 sq ft
- ★ Terrace: 182 sq ft

**FEATURES** 

- ∴ One bedroom residence with North exposure
- ↓ 10' floor-to-ceiling windows and sliding glass doors with direct access to 5' deep wrap-around terraces

# NORTH SW 11TH ST SW 2010 41/2 SW 12TH ST SW 12TH ST











# Residence 11

### **FLOORS 32-40**

- → 1 Bedroom
- → 1 Bathroom
- ↓ 1 Den/Office
- ✓ Interior: 728 sq ft✓ Terrace: 127 sq ft

### **FEATURES**

- → One bedroom residence with South exposure
- ↓ 10' floor-to-ceiling windows and sliding glass doors with direct access to 5' deep terrace

#### NORTH







### MIAMI.MERCEDESBENZPLACES.COM









# Residence 10

### FLOOR 53-65

- → 1 Bedroom
- ↓ 1 B