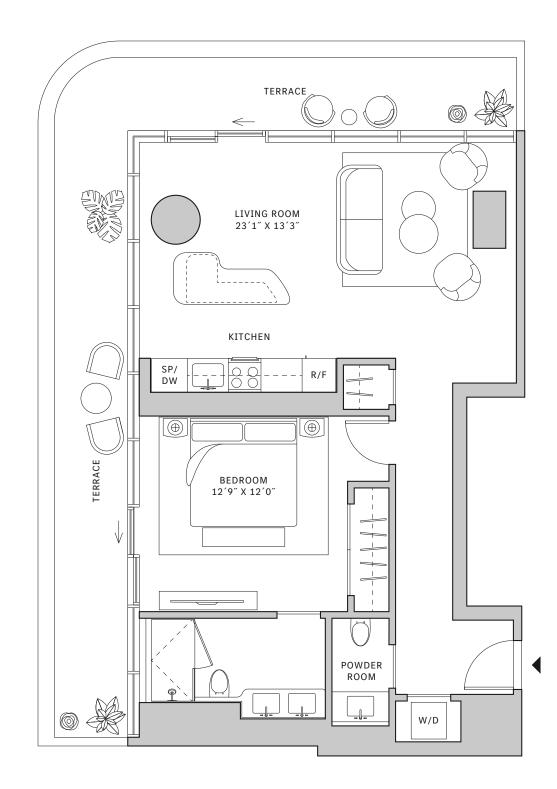

# Residence 02

### FLOORS 42-51

- → 2 Bedrooms
- → 2 Bathrooms
- → 1 Powder Room
- → Terrace: 276 sq ft

#### **FEATURES**

- → Two bedrooms residence with North exposure
- ↓ 10' floor-to-ceiling windows and sliding glass doors with direct access to 5' deep terraces