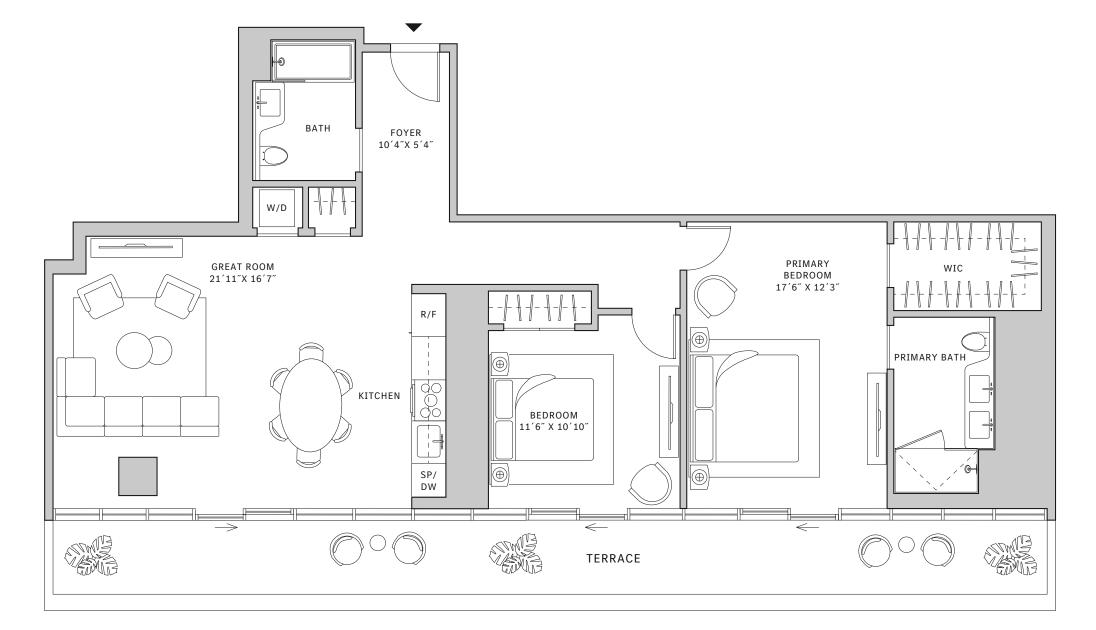

ZPLACES.COM









# Residence 03

### **FLOORS 32-40**

- ↓ Studio
- → 1 Bathroom
- → Private Terrace
- → Terrace: 63 sq ft

### **FEATURES**

- ★ Studio residence with North exposure
- with direct access to 5' deep terrace

#### NORTH



MIAMI.MERCEDESBENZPLACES.COM















# Residence 09

### **FLOORS 32-40**

- → 2 Bedrooms
- → 2 Bathrooms

### **FEATURES**

- → Corner two-bedrooms residence with panoramic East to North exposure
- 4 10' floor-to-ceiling windows and sliding glass doors with direct access to 5' deep wrap-around terraces









### MIAMI.MERCEDESBENZPLACES.COM







# Residence 07

### FLOOR 53-65

- → 2 Bedrooms
- → 2 Bathrooms
- ✓ Interior: 1344 sq ft
- → Terrace: 355 sq ft

#### **FEATURES**

NORTH

- with direct access to 5' deep wrap-around terraces







### MIAMI.MERCEDESBENZPLACES.COM







# Residence 02

### FLOOR 53-65

- → 2 Bedrooms
- → 2 Bathrooms
- ↓ 1 Den/Office↓ Interior: 1332 sq ft

#### **FEATURES**

- 4 10' floor-to-ceiling windows and sliding glass doors with direct access to 5' deep wrap-around terraces











# Residence 14

### **FLOORS 32-40**

- → 2 Bedrooms
- → 2 Bathrooms
- ★ Terrace: 206 sq ft

### **FEATURES**

- ♣ 10' floor-to-ceiling windows and sliding glass doors with direct access to 5' deep terrace

### NORTH















# Residence 02

### FLOORS 42-51

- → 2 Bedrooms
- → 2 Bathrooms
- → 1 Powder Room
- → Terrace: 276 sq ft

#### **FEATURES**

- → Two bedrooms residence with North exposure
- ↓ 10' floor-to-ceiling windows and sliding glass doors with direct access to 5' deep terraces











# Re