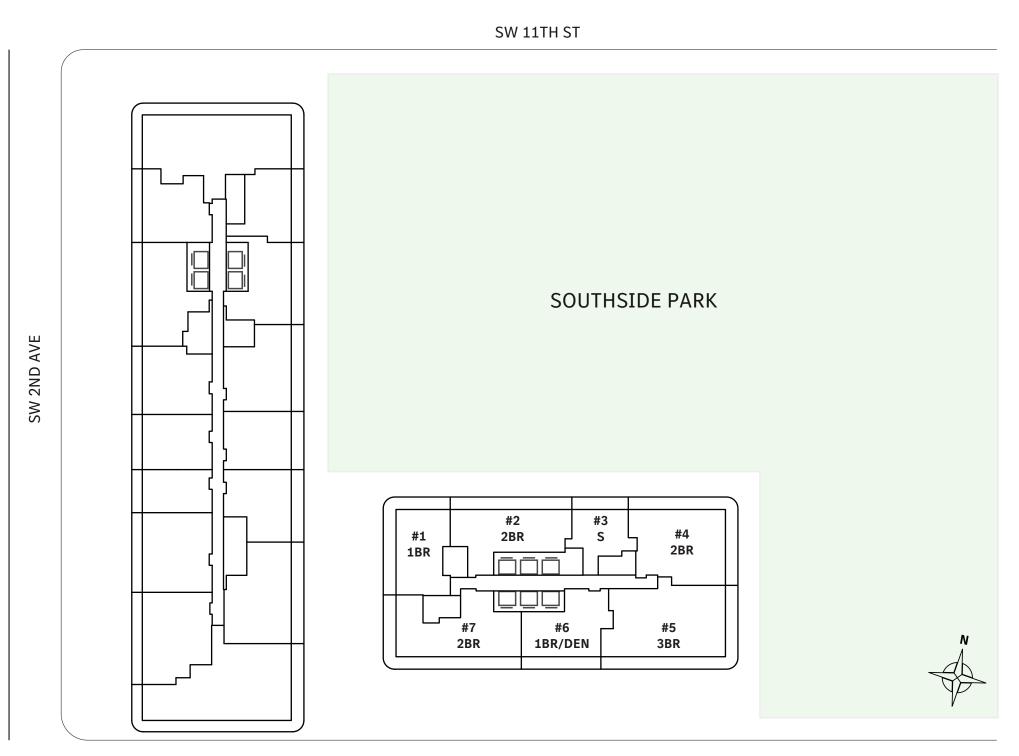

# Residence 02

### FLOORS 42-51

- → 2 Bedrooms
- → 2 Bathrooms
- → 1 Powder Room
- → Terrace: 276 sq ft

#### **FEATURES**

- → Two bedrooms residence with North exposure
- ↓ 10' floor-to-ceiling windows and sliding glass doors with direct access to 5' deep terraces











# TIER 5 RESIDENCES FLOORS 52-64





SW 12TH ST

MIAMI.MERCEDESBENZPLACES.COM



# TIER 4 RESIDENCES FLOORS 42-51





SW 12TH ST

MIAMI.MERCEDESBENZPLACES.COM



# TIER 3 RESIDENCES FLOORS 32-40





SW 12TH ST

### MIAMI.MERCEDESBENZPLACES.COM



# Residence 05

### FLOOR 52

- → 3 Bedrooms
- → 3 Bathrooms
- → Interior: 1842 sq ft
- → Terrace: 1244 sq ft

#### **FEATURES**

- → Corner three-bedrooms residence with panoramic East to North exposure
- ★ 10' floor-to-ceiling windows and sliding glass doors with direct access to 5' deep wrap-around terraces







### MIAMI.MERCEDESBENZPLACES.COM





# Residence 01

### FLOOR 52

- → 3 Bedrooms
- → 3 Bathrooms
- → 1 Den/Office

✓ Interior: 2,119 sq ft✓ Terrace: 1,288 sq ft

### **FEATURES**

- Corner three-bedroom residence with panoramic West to North exposure
- → 10' floor-to-ceiling windows and sliding glass doors with direct access to 5' deep wrap-arou