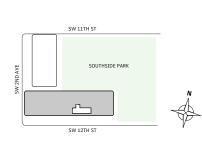

ENZPLACES.COM









# Residence 03

### **FLOORS 32-40**

- ↓ Studio
- → 1 Bathroom
- → Private Terrace
- → Terrace: 63 sq ft

### **FEATURES**

- ★ Studio residence with North exposure
- with direct access to 5' deep terrace

#### NORTH



MIAMI.MERCEDESBENZPLACES.COM















# Residence 09

### **FLOORS 32-40**

- → 2 Bedrooms
- → 2 Bathrooms

### **FEATURES**

- → Corner two-bedrooms residence with panoramic East to North exposure
- 4 10' floor-to-ceiling windows and sliding glass doors with direct access to 5' deep wrap-around terraces









### MIAMI.MERCEDESBENZPLACES.COM







# Residence 07

### FLOOR 53-65

- → 2 Bedrooms
- → 2 Bathrooms
- ✓ Interior: 1344 sq ft
- → Terrace: 355 sq ft

#### **FEATURES**

NORTH

- with direct access to 5' deep wrap-around terraces







### MIAMI.MERCEDESBENZPLACES.COM







# Residence 02

### FLOOR 53-65

- → 2 Bedrooms
- → 2 Bathrooms
- ↓ 1 Den/Office↓ Interior: 1332 sq ft

#### **FEATURES**

- 4 10' floor-to-ceiling windows and sliding glass doors with direct access to 5' deep wrap-around terraces











# Residence 14

### **FLOORS 32-40**

- → 2 Bedrooms
- → 2 Bathrooms
- ★ Terrace: 206 sq ft

### **FEATURES**

- ♣ 10' floor-to-ceiling windows and sliding glass doors with direct access to 5' deep terrace

### NORTH















# Residence 02

### FLOORS 42-51

- → 2 Bedrooms
- → 2 Bathrooms
- → 1 Powder Room
- → Terrace: 276 sq ft

#### **FEATURES**

- → Two bedrooms residence with North exposure
- ↓ 10' floor-to-ceiling windows and sliding glass doors with direct access to 5' deep terraces











#