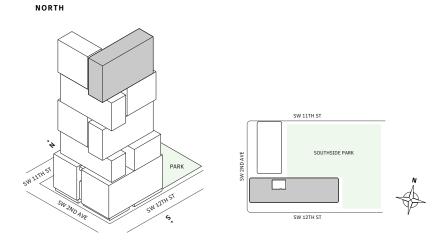

# TIER 5 RESIDENCES FLOORS 52-64

SW 12TH ST

MIAMI.MERCEDESBENZPLACES.COM

# TIER 4 RESIDENCES FLOORS 42-51

SW 12TH ST

MIAMI.MERCEDESBENZPLACES.COM

# TIER 3 RESIDENCES FLOORS 32-40

SW 12TH ST

### NORTH