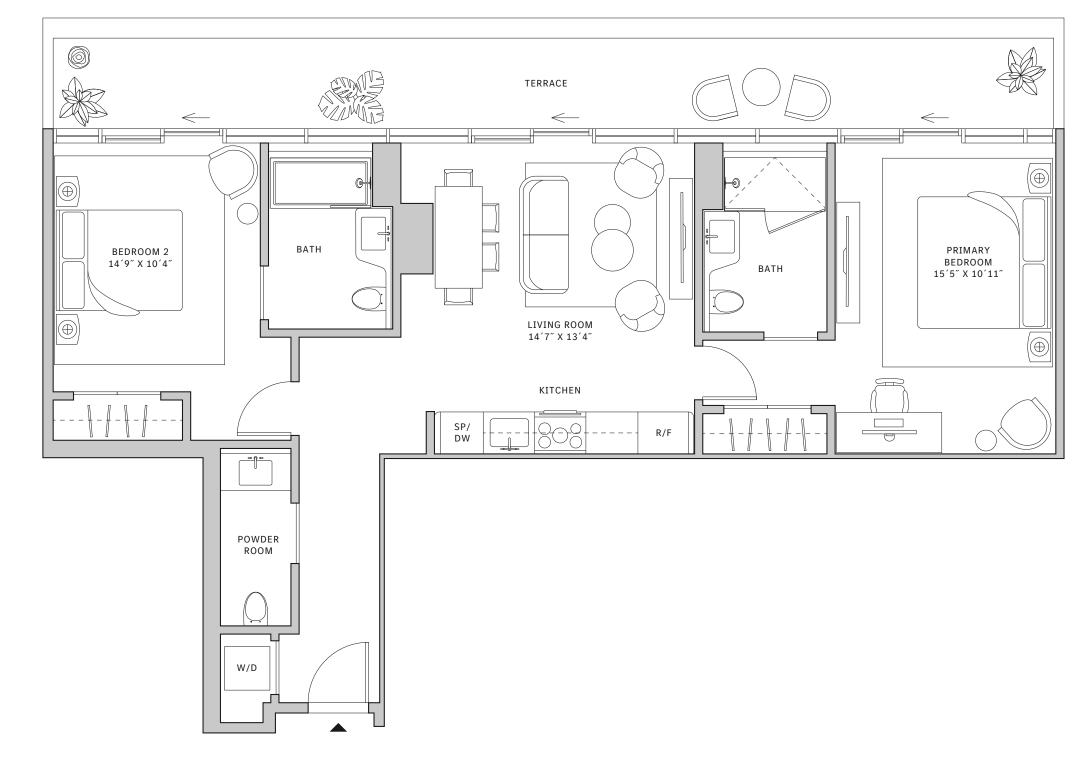

# Residence 01

### FLOOR 52

- → 3 Bedrooms
- → 3 Bathrooms
- → 1 Den/Office

✓ Interior: 2,119 sq ft✓ Terrace: 1,288 sq ft

### **FEATURES**

- Corner three-bedroom residence with panoramic West to North exposure
- → 10' floor-to-ceiling windows and sliding glass doors with direct access to 5' deep wrap-around terraces