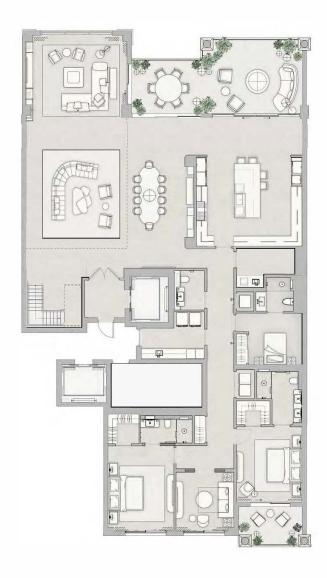

FAMILY ROOM

WINDOWED SERVICE ROOM

DEN

SERVICE ROOM

SERVICE ROOM

SERVICE ROOM

## PENTHOUSE 01

MAIN LEVEL

INTERIOR TOTAL 15,570 SF

INTERIOR MAIN LEVEL 13,820 SF

> EXTERIOR TOTAL 8,725 SF

EXTERIOR MAIN LEVEL 3,925 SF

\*

8 BEDROOMS
9.5 BATHROOMS
PRIVATE ROOFTOP POOL DECK
POOL HOUSE WITH FULL KITCHEN
GUEST SUITE
SUMMER KITCHEN
WINE ROOM

EXCERCISE ROOM

SERVICE SUITE

GAME ROOM

THEATER

PRIMARY BEDROOM
HER BATHROOM
HIS BATHROOM
HIS BATHROOM
HER CLOSET
HIS CLOSET

28'-6" L × 20'-9" W
19'-8"L × 18'-5"W
18'-8"L × 15'W
35'-9" L × 10'-1" W
23'L × 14'-4" W

BEDROOM 2 26' L x 24'-5" W
BEDROOM 3 23'-1" L x 10'-4" W
BEDROOM 4 19' L x 15'-1" W
BEDROOM 5 21'-7" L x 15'-6" W
BEDROOM 6 19'-10"L x 12'-7"W
BEDROOM 7 22'-6"L x 13'-42"W

## **ENTHOUSE 01**

UPPER LEVEL

INTERIOR TOTAL 15,570 SF

INTERIOR UPPER LEVEL 1,750 SF

> EXTERIOR TOTAL 8,725 SF

EXTERIOR UPPER LEVEL 4,800 SF

\*

8 BEDROOMS
9.5 BATHROOMS
PRIVATE ROOFTOP POOL DECK
POOL HOUSE WITH FULL KITCHEN
GUEST SUITE
SUMMER KITCHEN
WINE ROOM

EXCERCISE ROOM SERVICE SUITE

**GAME ROOM** 

THEATER