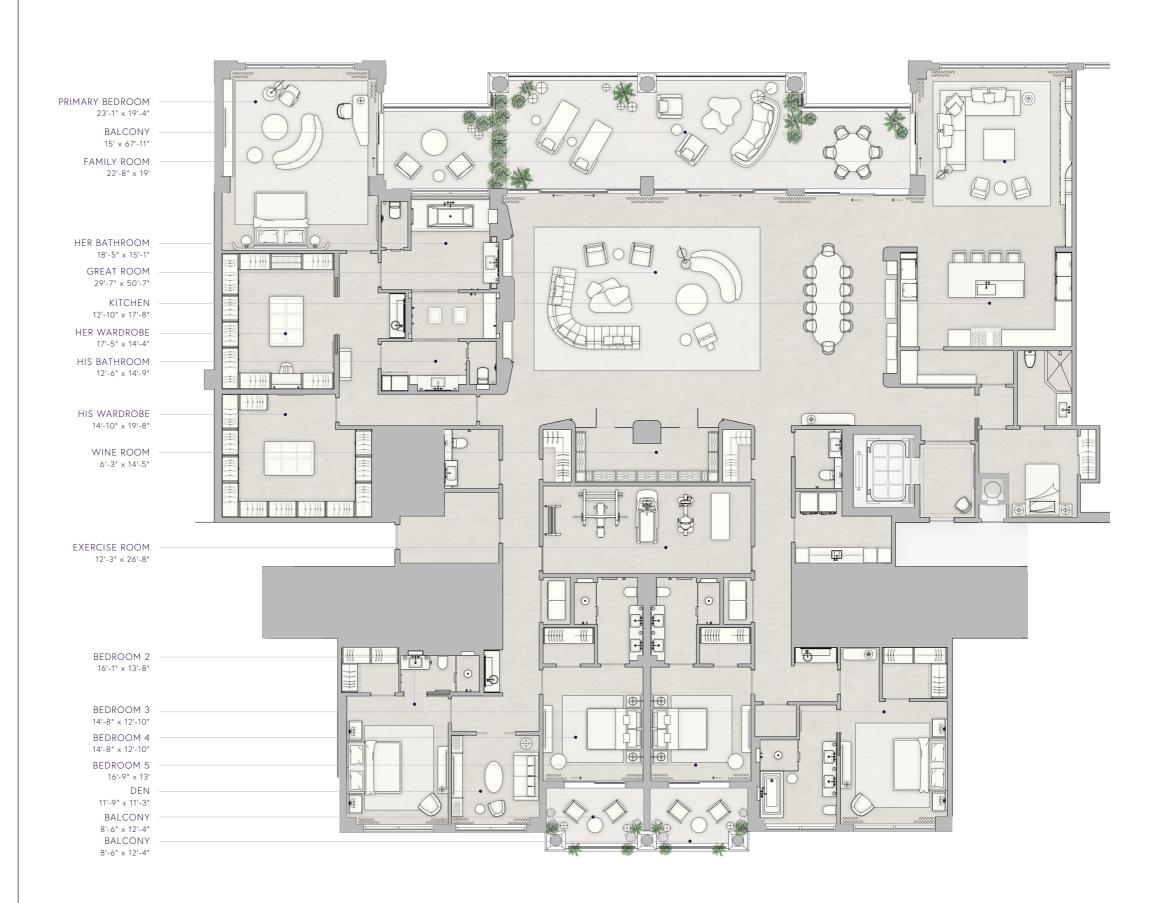

PRIMARY BEDROOM
HER BATHROOM
HIS BATHROOM
HIS BATHROOM
HER CLOSET
HIS CLOSET

28'-6" L × 20'-9" W
19'-8"L × 18'-5"W
18'-8"L × 15'W
35'-9" L × 10'-1" W
23'L × 14'-4" W

BEDROOM 2 26' L x 24'-5" W
BEDROOM 3 23'-1" L x 10'-4" W
BEDROOM 4 19' L x 15'-1" W
BEDROOM 5 21'-7" L x 15'-6" W
BEDROOM 6 19'-10"L x 12'-7"W
BEDROOM 7 22'-6"L x 13'-42"W