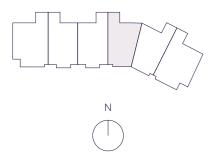

## RESIDENCE 05C

INTERIOR EXTERIOR 8,930 F<sup>2</sup> 1,590 F<sup>2</sup> 829.62 M<sup>2</sup> 147.72 M<sup>2</sup>

> TOTAL 10,520 F<sup>2</sup> 977.34 M<sup>2</sup>

6 BEDROOMS 8 BATHROOMS 2 POWDER ROOMS FAMILY ROOM LIBRARY OFFICE SERVICE SUITE WINE ROOM **EXERCISE ROOM** 

OCEAN VIEW

#### THE RESIDENCES

SIX FISHER ISLAND

6

N 25° 45.8255