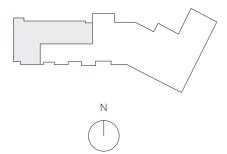

#### THE RESIDENCES

SIX FISHER ISLAND

6

Evaluating the square footage of a unit. The square footage stated here is calculated from the exterior boundarie of the exterior valle to the contentine of interior demanising wells without deductions for cutousts, curves, or architecture features. This method spically results in quoted dimensions greater than the dimensions that would be determine by using other accepted methods. The definition of "Unit" and the calculation method to be relied upon is set forth of the Developer's prospectus and the method set forth in the Developer's prospectus may result in a squar footage calculation less than the method used here. Consult the Developer's prospectus to learn Unit dimensions and what so offered with the Unit. Dimensions and unit configuration is not guaranteed and may change during construction.