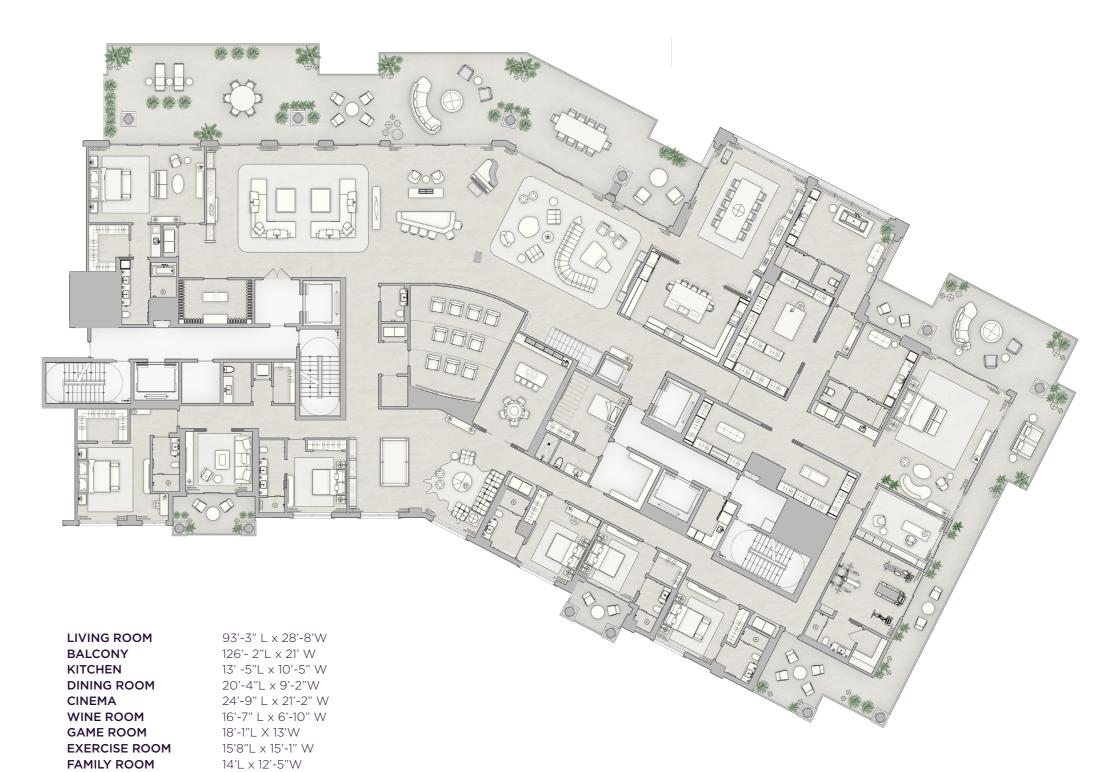

FAMILY ROOM

WINDOWED SERVICE ROOM

DEN

SERVICE ROOM

SERVICE ROOM

SERVICE ROOM

## PENTHOUSE 01

MAIN LEVEL

INTERIOR TOTAL 15,570 SF

INTERIOR MAIN LEVEL 13,820 SF

> EXTERIOR TOTAL 8,725 SF

EXTERIOR MAIN LEVEL 3,925 SF

\*

8 BEDROOMS
9.5 BATHROOMS
PRIVATE ROOFTOP POOL DECK
POOL HOUSE WITH FULL KITCHEN
GUEST SUITE
SUMMER KITCHEN
WINE ROOM

EXCERCISE ROOM

SERVICE SUITE

GAME ROOM

THEATER

PRIMARY BEDROOM
HER BATHROOM
HIS BATHROOM
HIS BATHROOM
HER CLOSET
HIS CLOSET

28'-6" L × 20'-9" W
19'-8"L × 18'-5"W
18'-8"L × 15'W
35'-9" L × 10'-1" W
23'L × 14'-4" W

BEDROOM 2 26' L x 24'-5" W
BEDROOM 3 23'-1" L x 10'-4" W
BEDROOM 4 19' L x 15'-1" W
BEDROOM 5 21'-7" L x 15'-6" W
BEDROOM 6 19'-10"L x 12'-7"W
BEDROOM 7 22'-6"L x 13'-42"W

LIVING ROOM
BALCONY
KITCHEN
DINING ROOM
CINEMA
WINE ROOM
GAME ROOM
EXERCISE ROOM

44'-5" L x 22'W 156'- 6"L x 20'-2" W 20' -9"L x 15'-10" W 26'-1"L x 14'-5"W 23'-6" L x 15'-5" W 15'-10" L x 5'-5" W 16'-6"L X 11'-5"W 22'L x 17'-5" W PRIMARY BEDROOM
PRIMARY BATHROOM
HER CLOSET
HIS CLOSET

29'-2" L x 22' W 37'-11"L x 10'-4"W 37'-11" L x 10'-4" W 16'-6" L x 10' W BEDROOM 2 BEDROOM 3 BEDROOM 4 BEDROOM 5 25' L x 19'-5" W 25'-8" L x 13'-1" W 25'-8" L x 13'-1" W 23'-1" L x 12'-3" W