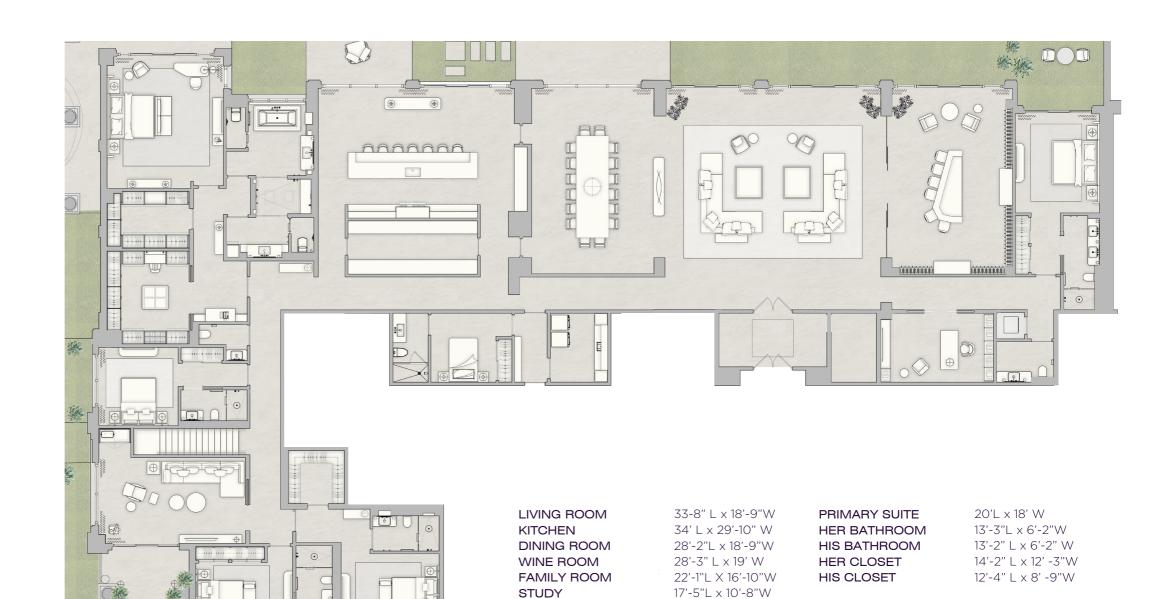

FAMILY ROOM

WINDOWED SERVICE ROOM

DEN

SERVICE ROOM

SERVICE ROOM

SERVICE ROOM

EXCERCISE ROOM

SERVICE SUITE

GAME ROOM

THEATER

PRIMARY BEDROOM
HER BATHROOM
HIS BATHROOM
HIS BATHROOM
HER CLOSET
HIS CLOSET

28'-6" L × 20'-9" W
19'-8"L × 18'-5"W
18'-8"L × 15'W
35'-9" L × 10'-1" W
23'L × 14'-4" W

BEDROOM 2 26' L x 24'-5" W
BEDROOM 3 23'-1" L x 10'-4" W
BEDROOM 4 19' L x 15'-1" W
BEDROOM 5 21'-7" L x 15'-6" W
BEDROOM 6 19'-10"L x 12'-7"W
BEDROOM 7 22'-6"L x 13'-42"W

LIVING ROOM
BALCONY
KITCHEN
DINING ROOM
CINEMA
WINE ROOM
GAME ROOM
EXERCISE ROOM

44'-5" L x 22'W 156'- 6"L x 20'-2" W 20' -9"L x 15'-10" W 26'-1"L x 14'-5"W 23'-6" L x 15'-5" W 15'-10" L x 5'-5" W 16'-6"L X 11'-5"W 22'L x 17'-5" W PRIMARY BEDROOM
PRIMARY BATHROOM
HER CLOSET
HIS CLOSET

29'-2" L x 22' W 37'-11"L x 10'-4"W 37'-11" L x 10'-4" W 16'-6" L x 10' W BEDROOM 2 BEDROOM 3 BEDROOM 4 BEDROOM 5 25' L x 19'-5" W 25'-8" L x 13'-1" W 25'-8" L x 13'-1" W 23'-1" L x 12'-3" W