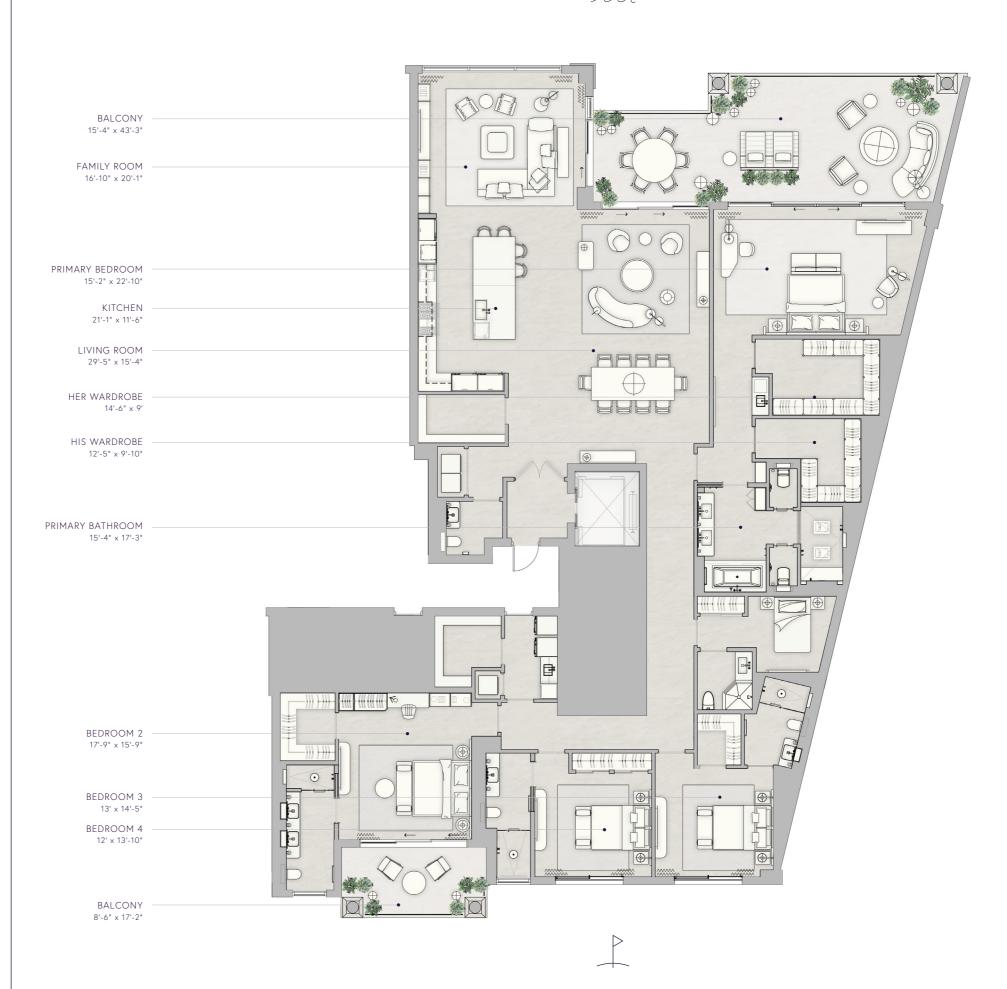

## RESIDENCE 05C

INTERIOR EXTERIOR 8,930 F<sup>2</sup> 1,590 F<sup>2</sup> 829.62 M<sup>2</sup> 147.72 M<sup>2</sup>

> TOTAL 10,520 F<sup>2</sup> 977.34 M<sup>2</sup>

6 BEDROOMS 8 BATHROOMS 2 POWDER ROOMS FAMILY ROOM LIBRARY OFFICE SERVICE SUITE WINE ROOM **EXERCISE ROOM** 

OCEAN VIEW

#### THE RESIDENCES

SIX FISHER ISLAND

6

N 25° 45.8255