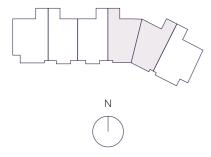

## RESIDENCE 04C

INTERIOR EXTERIOR 7,744 F<sup>2</sup> 1,050 F<sup>2</sup> 719 M<sup>2</sup> 97 M<sup>2</sup>

> TOTAL 8,794 F<sup>2</sup> 816 M<sup>2</sup>

> > \*

5 BEDROOMS
6 BATHROOMS
2 POWDER ROOMS
FAMILY ROOM
SERVICE SUITE
WINE ROOM
EXERCISE ROOM
DEN

OCEAN VIEW

### THE RESIDENCES

SIX FISHER ISLAND

The dimensions stated for this unit floor plan are approximate because there are various recognized met for calculating the square footage of a unit. The square footage stated here is calculated from the exterior bound of the exterior walls to the centerline of interior demising walls without deductions for cutoust, curve architectural fleatures. This method typically results in quoted dimensions greater than the dimensions that we be determined by using other accepted methods. The definition of "Unit" and the calculation method to be in only result in a guarant proper calculation less than the method used here. Constitute the Developer's propose may result in a guarant proper calculation less than the method used here. Constitute the Developer's proposer learn Unit dimensions and what is offered with the Unit. Dimensions and unit configuration is not guaranteed and change during construction. Depictions of furnishings, fixtures and other items of personal property are not inclusively purchase.