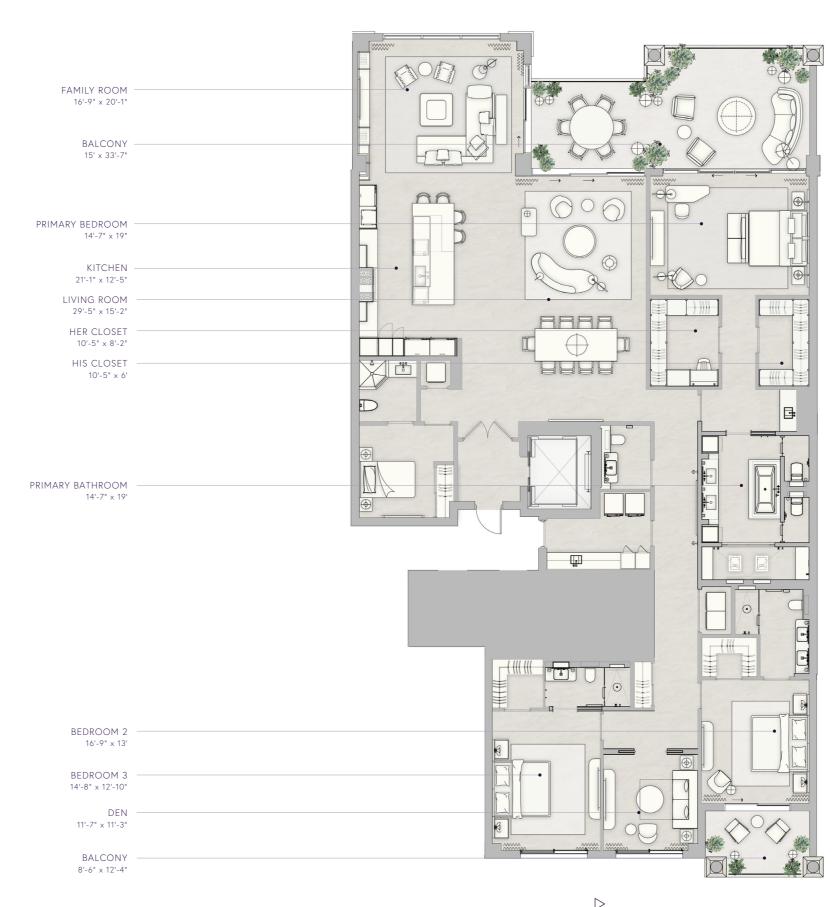

LIVING ROOM
BALCONY
KITCHEN
DINING ROOM
CINEMA
WINE ROOM
GAME ROOM
EXERCISE ROOM

44'-5" L x 22'W 156'- 6"L x 20'-2" W 20' -9"L x 15'-10" W 26'-1"L x 14'-5"W 23'-6" L x 15'-5" W 15'-10" L x 5'-5" W 16'-6"L X 11'-5"W 22'L x 17'-5" W PRIMARY BEDROOM
PRIMARY BATHROOM
HER CLOSET
HIS CLOSET

29'-2" L x 22' W 37'-11"L x 10'-4"W 37'-11" L x 10'-4" W 16'-6" L x 10' W BEDROOM 2 BEDROOM 3 BEDROOM 4 BEDROOM 5 25' L x 19'-5" W 25'-8" L x 13'-1" W 25'-8" L x 13'-1" W 23'-1" L x 12'-3" W