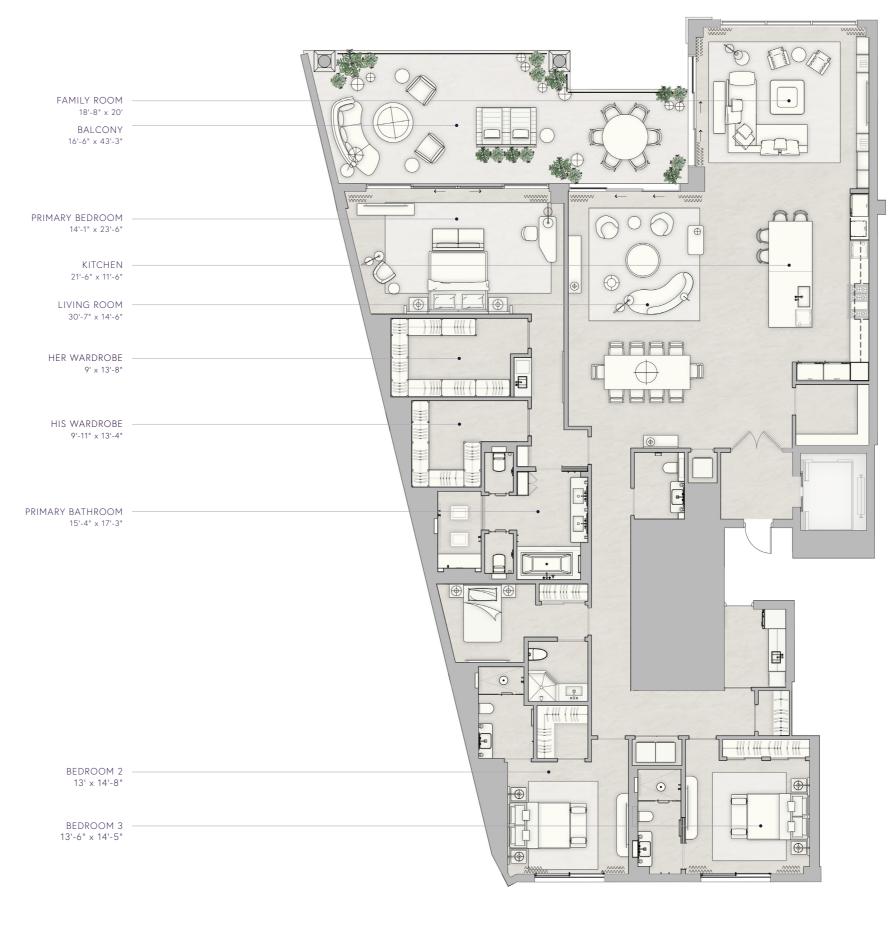

FAMILY ROOM

WINDOWED SERVICE ROOM

DEN

SERVICE ROOM

SERVICE ROOM

SERVICE ROOM

PRIMARY BEDROOM
HER BATHROOM
HIS BATHROOM
HIS BATHROOM
HER CLOSET
HIS CLOSET

28'-6" L × 20'-9" W
19'-8"L × 18'-5"W
18'-8"L × 15'W
35'-9" L × 10'-1" W
23'L × 14'-4" W

BEDROOM 2 26' L x 24'-5" W
BEDROOM 3 23'-1" L x 10'-4" W
BEDROOM 4 19' L x 15'-1" W
BEDROOM 5 21'-7" L x 15'-6" W
BEDROOM 6 19'-10"L x 12'-7"W
BEDROOM 7 22'-6"L x 13'-42"W

LIVING ROOM
BALCONY
KITCHEN
DINING ROOM
CINEMA
WINE ROOM
GAME ROOM
EXERCISE ROOM

44'-5" L x 22'W 156'- 6"L x 20'-2" W 20' -9"L x 15'-10" W 26'-1"L x 14'-5"W 23'-6" L x 15'-5" W 15'-10" L x 5'-5" W 16'-6"L X 11'-5"W 22'L x 17'-5" W PRIMARY BEDROOM
PRIMARY BATHROOM
HER CLOSET
HIS CLOSET

29'-2" L x 22' W 37'-11"L x 10'-4"W 37'-11" L x 10'-4" W 16'-6" L x 10' W BEDROOM 2 BEDROOM 3 BEDROOM 4 BEDROOM 5 25' L x 19'-5" W 25'-8" L x 13'-1" W 25'-8" L x 13'-1" W 23'-1" L x 12'-3" W