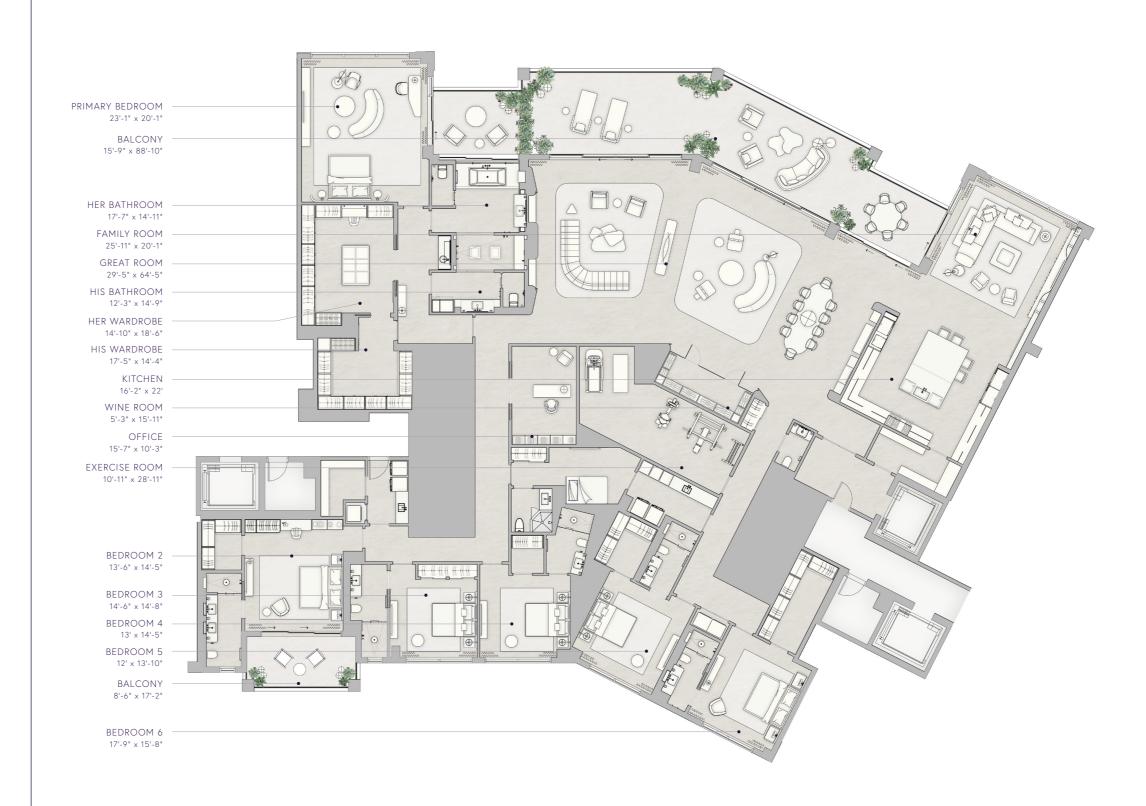

## RESIDENCE 04C

INTERIOR EXTERIOR 7,744 F<sup>2</sup> 1,050 F<sup>2</sup> 719 M<sup>2</sup> 97 M<sup>2</sup>

> TOTAL 8,794 F<sup>2</sup> 816 M<sup>2</sup>

> > \*

5 BEDROOMS
6 BATHROOMS
2 POWDER ROOMS
FAMILY ROOM
SERVICE SUITE
WINE ROOM
EXERCISE ROOM
DEN

OCEAN VIEW

### THE RESIDENCES

SIX FISHER ISLAND

The dimensions stated for this unit floor plan are approximate because there are various recognized met for calculating the square footage of a unit. The square footage stated here is calculated from the exterior bound of the exterior walls to the centerline of interior demising walls without deductions for cutoust, curve architectural fleatures. This method typically results in quoted dimensions greater than the dimensions that we be determined by using other accepted methods. The definition of "Unit" and the calculation method to be in only result in a guarant proper calculation less than the method used here. Constitute the Developer's propose may result in a guarant proper calculation less than the method used here. Constitute the Developer's proposer learn Unit dimensions and what is offered with the Unit. Dimensions and unit configuration is not guaranteed and change during construction. Depictions of furnishings, fixtures and other items of personal property are not inclusively purchase.