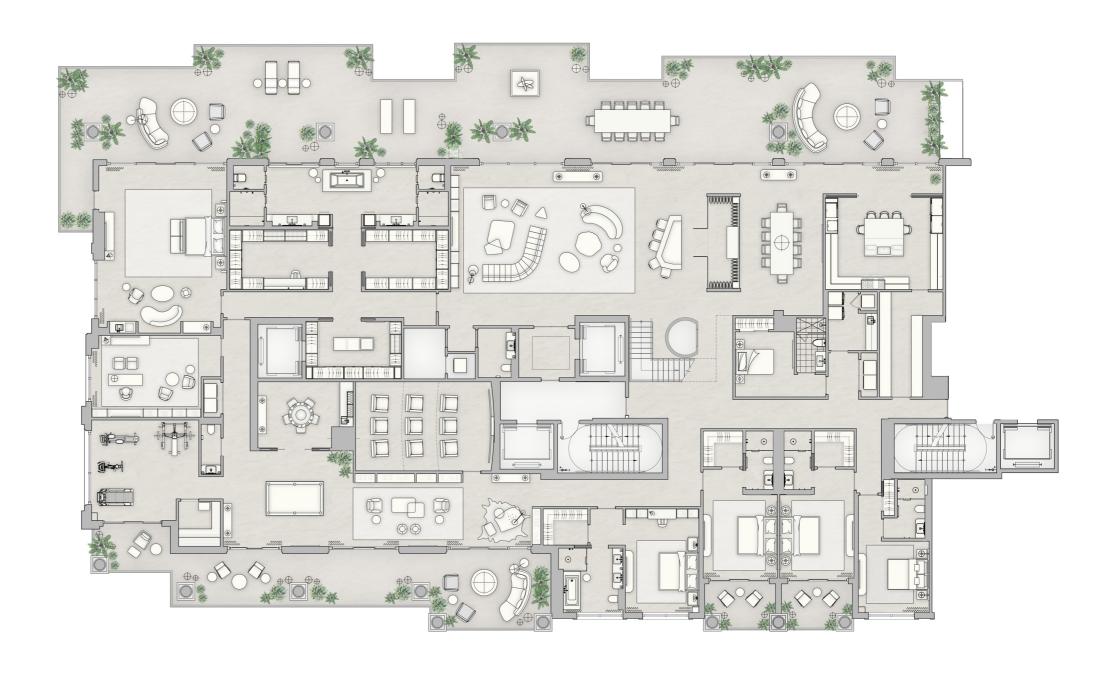

## PENTHOUSE 01

MAIN LEVEL

INTERIOR TOTAL 15,570 SF

INTERIOR MAIN LEVEL 13,820 SF

> EXTERIOR TOTAL 8,725 SF

EXTERIOR MAIN LEVEL 3,925 SF

\*

8 BEDROOMS
9.5 BATHROOMS
PRIVATE ROOFTOP POOL DECK
POOL HOUSE WITH FULL KITCHEN
GUEST SUITE
SUMMER KITCHEN
WINE ROOM

PRIMARY BEDROOM
HER BATHROOM
HIS BATHROOM
HIS BATHROOM
HER CLOSET
HIS CLOSET

28'-6" L × 20'-9" W
19'-8"L × 18'-5"W
18'-8"L × 15'W
35'-9" L × 10'-1" W
23'L × 14'-4" W

BEDROOM 2 26' L x 24'-5" W
BEDROOM 3 23'-1" L x 10'-4" W
BEDROOM 4 19' L x 15'-1" W
BEDROOM 5 21'-7" L x 15'-6" W
BEDROOM 6 19'-10"L x 12'-7"W
BEDROOM 7 22'-6"L x 13'-42"W

FAMILY ROOM

WINDOWED SERVICE ROOM

DEN

SERVICE ROOM

SERVICE ROOM

SERVICE ROOM

EXCERCISE ROOM

SERVICE SUITE

GAME ROOM

THEATER