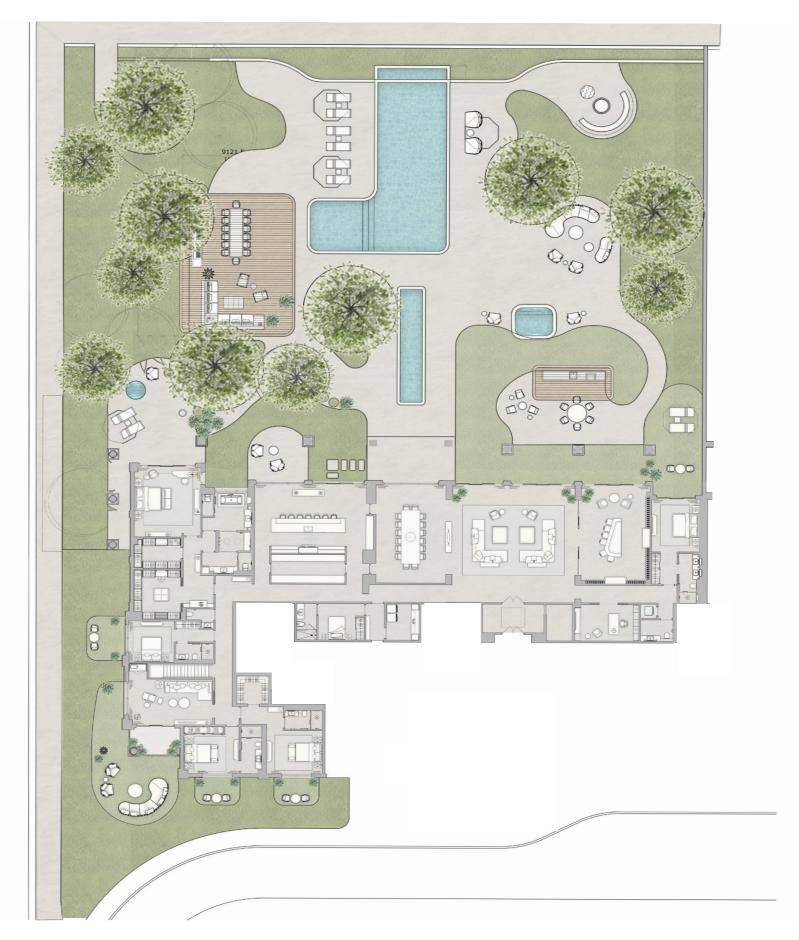

# VILLA 01 SITE PLAN

INTERIOR 8,835 SF

EXTERIOR 21,475 SF

\*

5 BEDROOMS
7.5 BATHROOMS
PRIVATE BAYFRONT YARD
SUMMER KITCHEN
FAMILY ROOM
WINE ROOM
STUDY
FITNESS STUDIO
PRIVATE GARAGE
SERVICE SUITE

## VILLA 01

INTERIOR 8,835 SF

EXTERIOR 21,475 SF

\*

5 BEDROOMS
7.5 BATHROOMS
PRIVATE BAYFRONT YARD
SUMMER KITCHEN
FAMILY ROOM
WINE ROOM
STUDY
FITNESS STUDIO
PRIVATE GARAGE
SERVICE SUITE