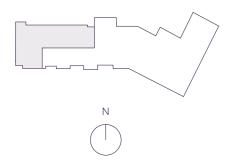

# VILLA 01 SITE PLAN

INTERIOR 8,835 SF

EXTERIOR 21,475 SF

\*

5 BEDROOMS
7.5 BATHROOMS
PRIVATE BAYFRONT YARD
SUMMER KITCHEN
FAMILY ROOM
WINE ROOM
STUDY
FITNESS STUDIO
PRIVATE GARAGE
SERVICE SUITE

## VILLA 01

INTERIOR 8,835 SF

EXTERIOR 21,475 SF

\*

5 BEDROOMS
7.5 BATHROOMS
PRIVATE BAYFRONT YARD
SUMMER KITCHEN
FAMILY ROOM
WINE ROOM
STUDY
FITNESS STUDIO
PRIVATE GARAGE
SERVICE SUITE