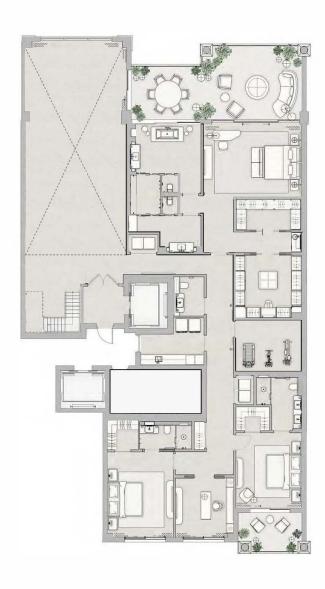

## PENTHOUSE 01

MAIN LEVEL

INTERIOR TOTAL 15,570 SF

INTERIOR MAIN LEVEL 13,820 SF

> EXTERIOR TOTAL 8,725 SF

EXTERIOR MAIN LEVEL 3,925 SF

\*

8 BEDROOMS
9.5 BATHROOMS
PRIVATE ROOFTOP POOL DECK
POOL HOUSE WITH FULL KITCHEN
GUEST SUITE
SUMMER KITCHEN
WINE ROOM

PRIMARY BEDROOM
HER BATHROOM
HIS BATHROOM
HIS BATHROOM
HER CLOSET
HIS CLOSET

28'-6" L × 20'-9" W
19'-8"L × 18'-5"W
18'-8"L × 15'W
35'-9" L × 10'-1" W
23'L × 14'-4" W

BEDROOM 2 26' L x 24'-5" W
BEDROOM 3 23'-1" L x 10'-4" W
BEDROOM 4 19' L x 15'-1" W
BEDROOM 5 21'-7" L x 15'-6" W
BEDROOM 6 19'-10"L x 12'-7"W
BEDROOM 7 22'-6"L x 13'-42"W