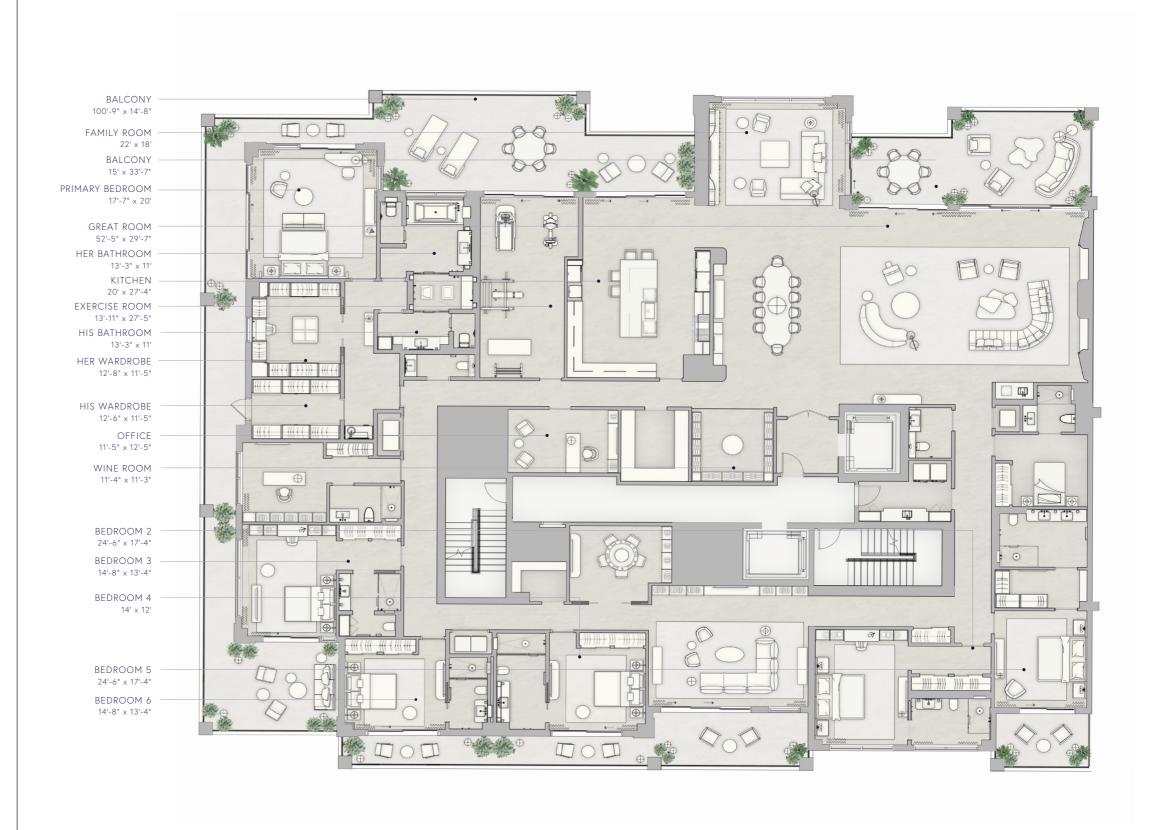

FAMILY ROOM

WINDOWED SERVICE ROOM

DEN

SERVICE ROOM

SERVICE ROOM

SERVICE ROOM

## PENTHOUSE 01

MAIN LEVEL

INTERIOR TOTAL 15,570 SF

INTERIOR MAIN LEVEL 13,820 SF

> EXTERIOR TOTAL 8,725 SF

EXTERIOR MAIN LEVEL 3,925 SF

\*

8 BEDROOMS
9.5 BATHROOMS
PRIVATE ROOFTOP POOL DECK
POOL HOUSE WITH FULL KITCHEN
GUEST SUITE
SUMMER KITCHEN
WINE ROOM

EXCERCISE ROOM

SERVICE SUITE

GAME ROOM

THEATER

PRIMARY BEDROOM
HER BATHROOM
HIS BATHROOM
HIS BATHROOM
HER CLOSET
HIS CLOSET

28'-6" L × 20'-9" W
19'-8"L × 18'-5"W
18'-8"L × 15'W
35'-9" L × 10'-1" W
23'L × 14'-4" W

BEDROOM 2 26' L x 24'-5" W
BEDROOM 3 23'-1" L x 10'-4" W
BEDROOM 4 19' L x 15'-1" W
BEDROOM 5 21'-7" L x 15'-6" W
BEDROOM 6 19'-10"L x 12'-7"W
BEDROOM 7 22'-6"L x 13'-42"W

## **ENTHOUSE 01**

UPPER LEVEL

INTERIOR TOTAL 15,570 SF

INTERIOR UPPER LEVEL 1,750 SF

> EXTERIOR TOTAL 8,725 SF

EXTERIOR UPPER LEVEL 4,800 SF

\*

8 BEDROOMS
9.5 BATHROOMS
PRIVATE ROOFTOP POOL DECK
POOL HOUSE WITH FULL KITCHEN
GUEST SUITE
SUMMER KITCHEN
WINE ROOM

EXCERCISE ROOM SERVICE SUITE

**GAME ROOM** 

THEATER

LIVING ROOM
BALCONY
KITCHEN
DINING ROOM
CINEMA
WINE ROOM
GAME ROOM
EXERCISE ROOM

44'-5" L x 22'W 156'- 6"L x 20'-2" W 20' -9"L x 15'-10" W 26'-1"L x 14'-5"W 23'-6" L x 15'-5" W 15'-10" L x 5'-5" W 16'-6"L X 11'-5"W 22'L x 17'-5" W PRIMARY BEDROOM
PRIMARY BATHROOM
HER CLOSET
HIS CLOSET

29'-2" L x 22' W 37'-11"L x 10'-4"W 37'-11" L x 10'-4" W 16'-6" L x 10' W BEDROOM 2 BEDROOM 3 BEDROOM 4 BEDROOM 5 25' L x 19'-5" W 25'-8" L x 13'-1" W 25'-8" L x 13'-1" W 23'-1" L x 12'-3" W