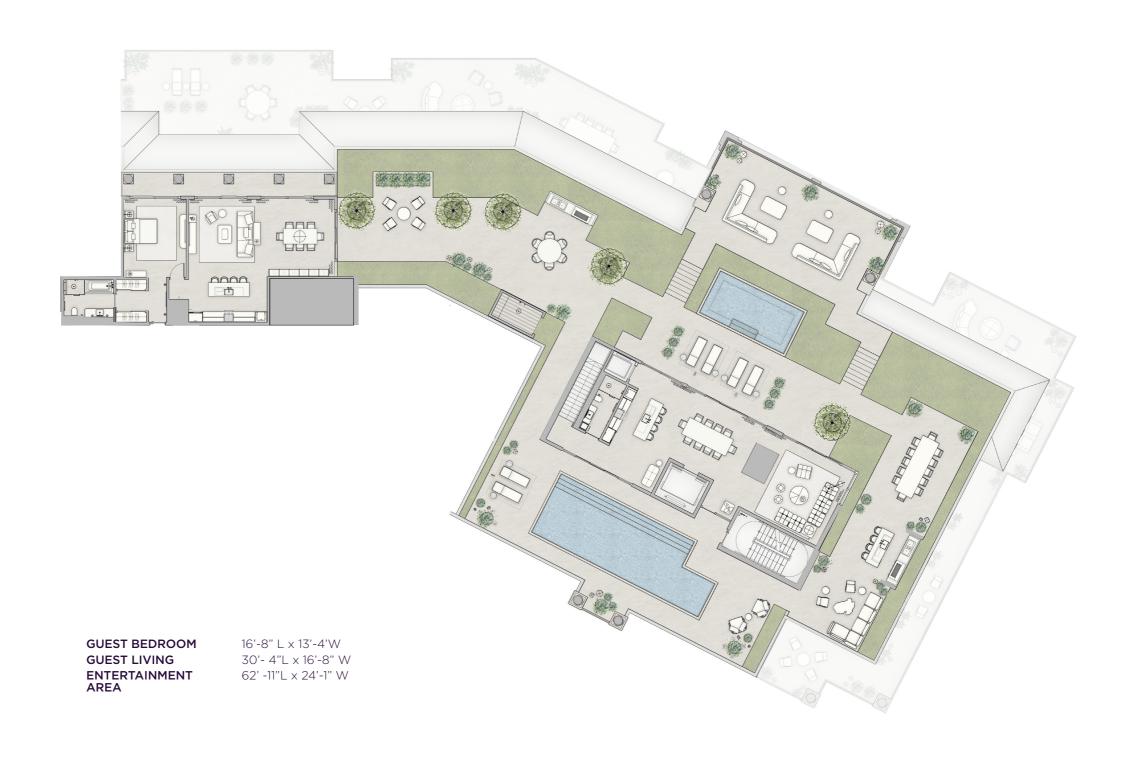

GUEST SUITE ENTERTAINMENT AREA 39'-4" L x 27'-6'W 43' L x 15'-8" W

INTERIOR EXTERIOR 3,976 F<sup>2</sup> 580 F<sup>2</sup>

369 M<sup>2</sup> 53 M<sup>2</sup>

TOTAL 4,556 F<sup>2</sup> 422 M<sup>2</sup>

\*

3 BEDROOMS
4 BATHROOMS
1 POWDER ROOM
FAMILY ROOM
SERVICE SUITE

OCEAN VIEW