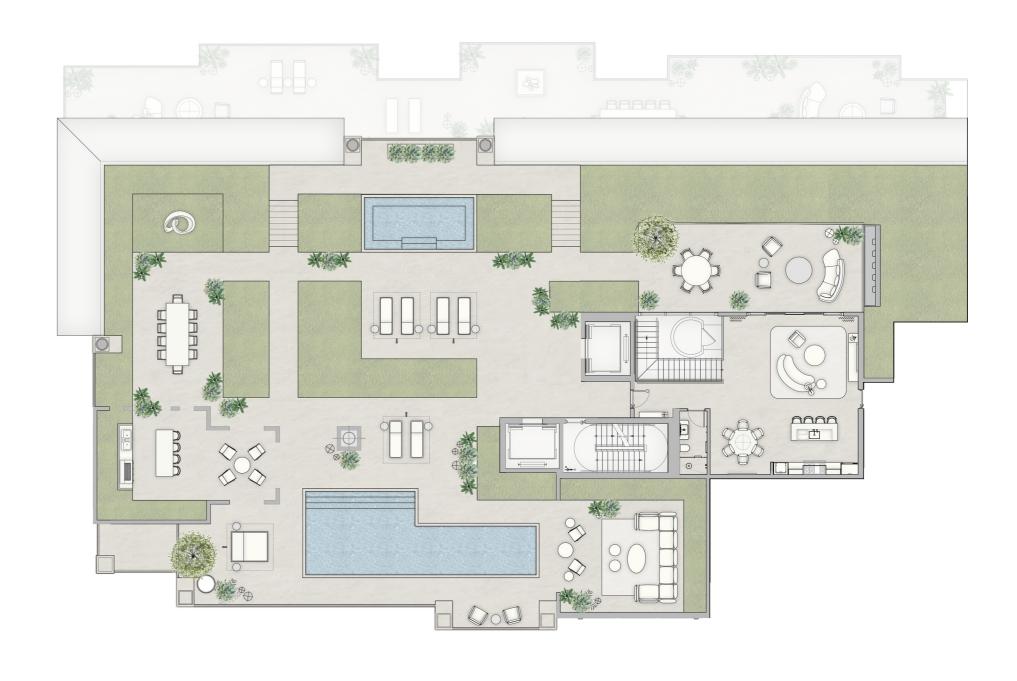

## **ENTHOUSE 01**

UPPER LEVEL

INTERIOR TOTAL 15,570 SF

INTERIOR UPPER LEVEL 1,750 SF

> EXTERIOR TOTAL 8,725 SF

EXTERIOR UPPER LEVEL 4,800 SF

\*

8 BEDROOMS
9.5 BATHROOMS
PRIVATE ROOFTOP POOL DECK
POOL HOUSE WITH FULL KITCHEN
GUEST SUITE
SUMMER KITCHEN
WINE ROOM

EXCERCISE ROOM SERVICE SUITE

**GAME ROOM** 

THEATER