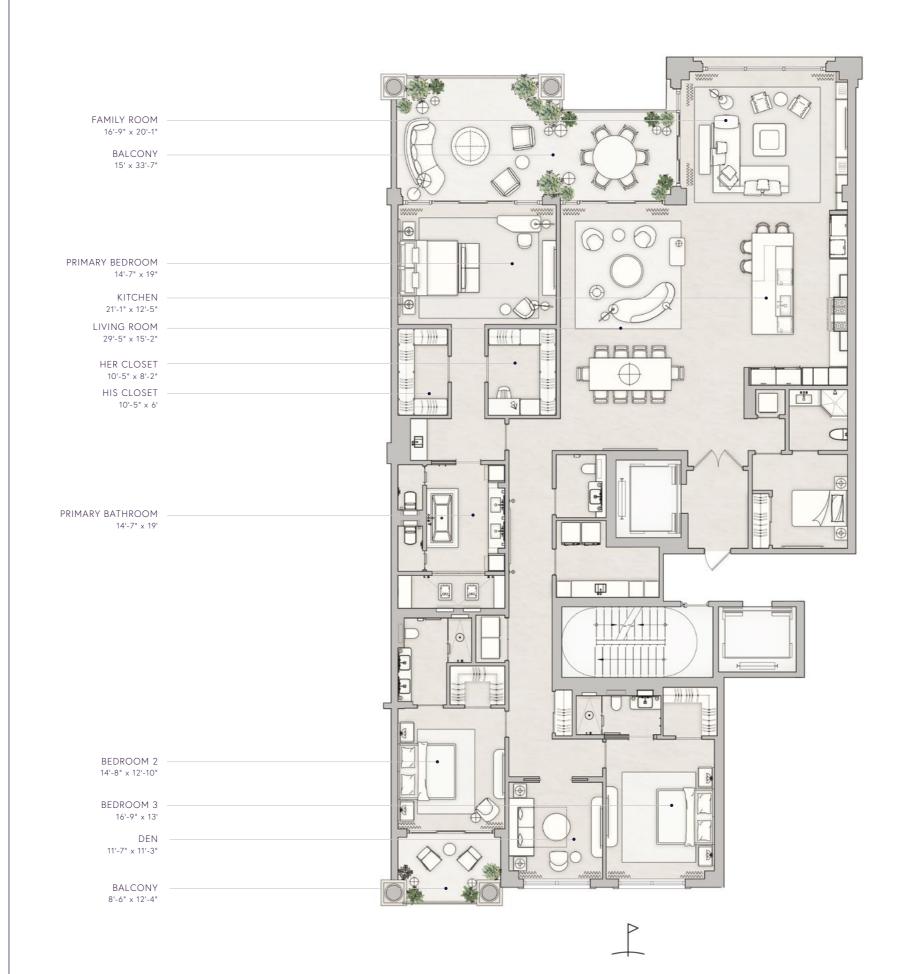

FAMILY ROOM

WINDOWED SERVICE ROOM

DEN

SERVICE ROOM

SERVICE ROOM

SERVICE ROOM

## PENTHOUSE 01

MAIN LEVEL

INTERIOR TOTAL 15,570 SF

INTERIOR MAIN LEVEL 13,820 SF

> EXTERIOR TOTAL 8,725 SF

EXTERIOR MAIN LEVEL 3,925 SF

\*

8 BEDROOMS
9.5 BATHROOMS
PRIVATE ROOFTOP POOL DECK
POOL HOUSE WITH FULL KITCHEN
GUEST SUITE
SUMMER KITCHEN
WINE ROOM

EXCERCISE ROOM

SERVICE SUITE

GAME ROOM

THEATER

PRIMARY BEDROOM
HER BATHROOM
HIS BATHROOM
HIS BATHROOM
HER CLOSET
HIS CLOSET

28'-6" L × 20'-9" W
19'-8"L × 18'-5"W
18'-8"L × 15'W
35'-9" L × 10'-1" W
23'L × 14'-4" W

BEDROOM 2 26' L x 24'-5" W
BEDROOM 3 23'-1" L x 10'-4" W
BEDROOM 4 19' L x 15'-1" W
BEDROOM 5 21'-7" L x 15'-6" W
BEDROOM 6 19'-10"L x 12'-7"W
BEDROOM 7 22'-6"L x 13'-42"W

## **ENTHOUSE 01**

UPPER LEVEL

INTERIOR TOTAL 15,570 SF

INTERIOR UPPER LEVEL 1,750 SF

> EXTERIOR TOTAL 8,725 SF

EXTERIOR UPPER LEVEL 4,800 SF

\*

8 BEDROOMS
9.5 BATHROOMS
PRIVATE ROOFTOP POOL DECK
POOL HOUSE WITH FULL KITCHEN
GUEST SUITE
SUMMER KITCHEN
WINE ROOM