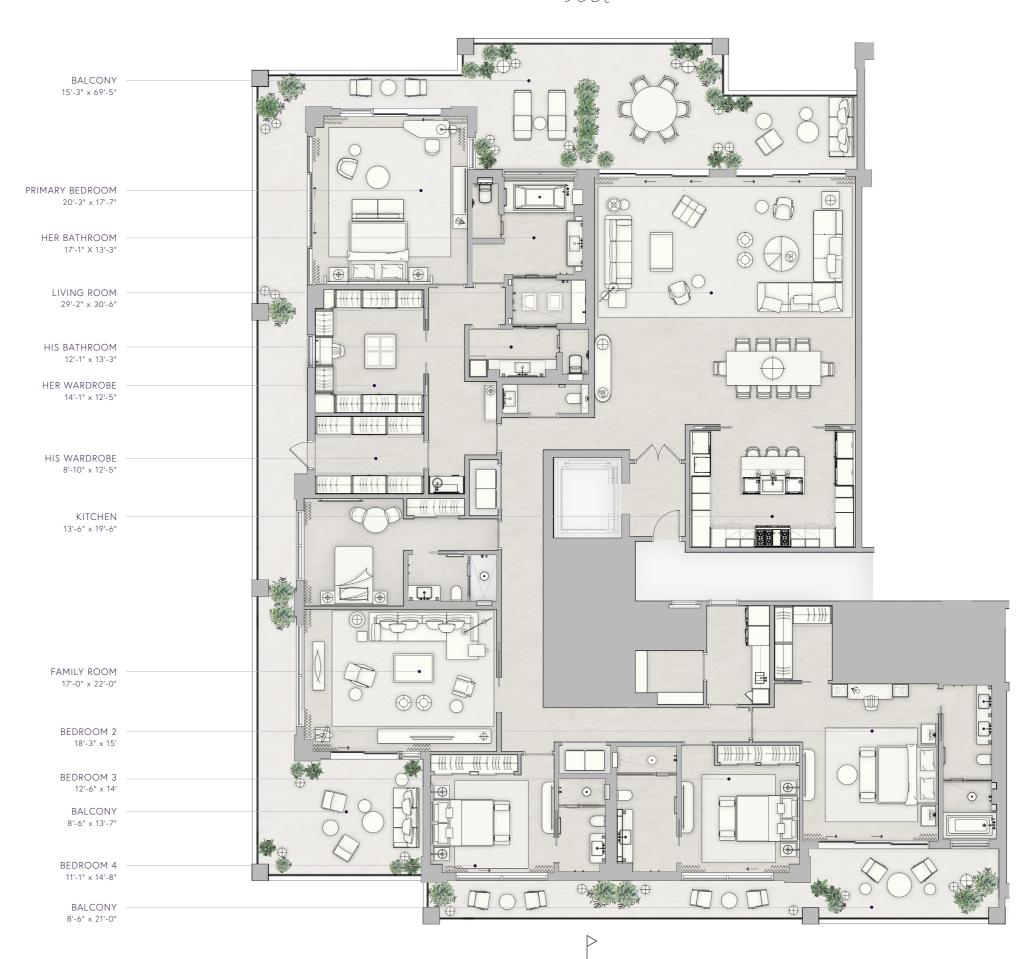

## PENTHOUSE 01

MAIN LEVEL

INTERIOR TOTAL 15,570 SF

INTERIOR MAIN LEVEL 13,820 SF

> EXTERIOR TOTAL 8,725 SF

EXTERIOR MAIN LEVEL 3,925 SF

\*

8 BEDROOMS
9.5 BATHROOMS
PRIVATE ROOFTOP POOL DECK
POOL HOUSE WITH FULL KITCHEN
GUEST SUITE
SUMMER KITCHEN
WINE ROOM

PRIMARY BEDROOM
HER BATHROOM
HIS BATHROOM
HIS BATHROOM
HER CLOSET
HIS CLOSET

28'-6" L × 20'-9" W
19'-8"L × 18'-5"W
18'-8"L × 15'W
35'-9" L × 10'-1" W
23'L × 14'-4" W

BEDROOM 2 26' L x 24'-5" W
BEDROOM 3 23'-1" L x 10'-4" W
BEDROOM 4 19' L x 15'-1" W
BEDROOM 5 21'-7" L x 15'-6" W
BEDROOM 6 19'-10"L x 12'-7"W
BEDROOM 7 22'-6"L x 13'-42"W