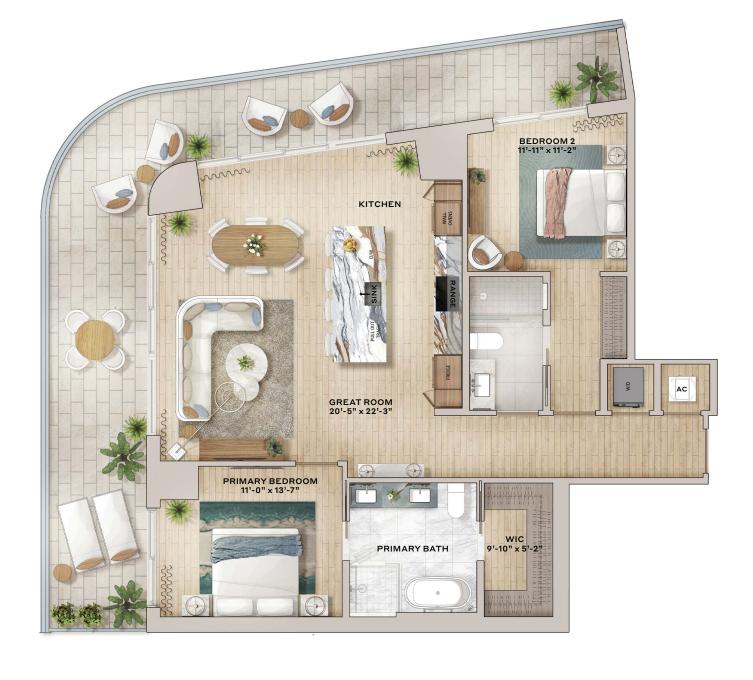

#### Residence 01

2 Bedroom, 2 Bathroom

Interior: 1,295 SF

Balcony: 522 SF

Total: 1,817 SF

WATERFRONT RESIDENCES