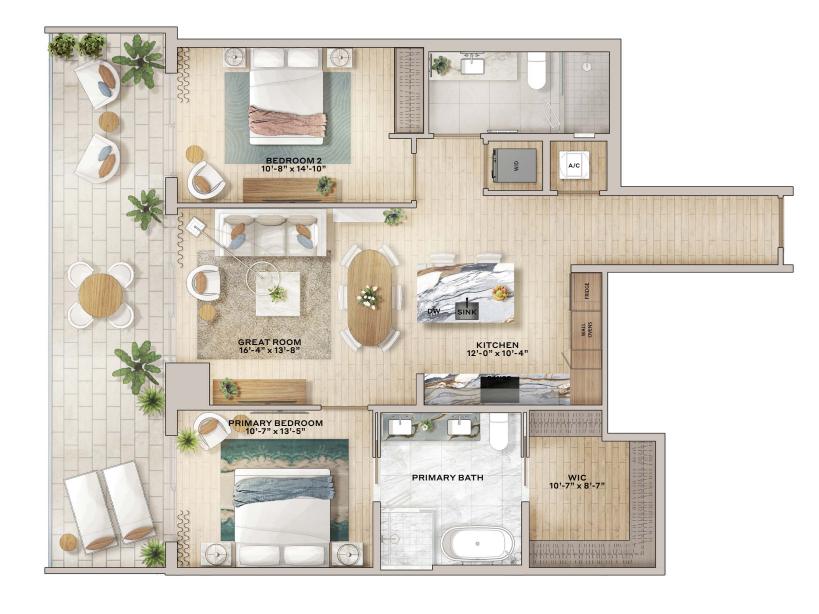

#### Residence 03

2 Bedroom, 2 Bathroom

Interior: 1,152 SF

Balcony: 292 SF

Total: 1,444 SF