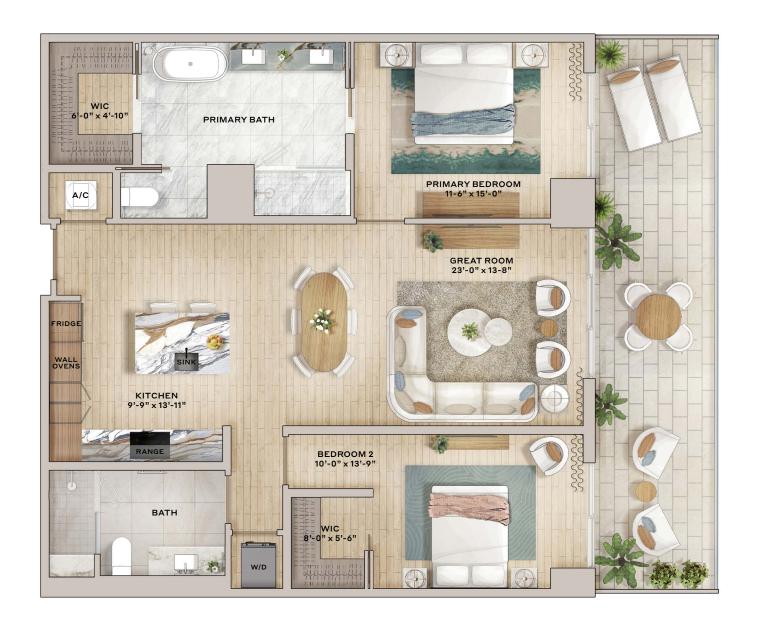

### Residence 05

1 Bedroom, 1 Bathroom

Interior: 948 SF

Balcony: 233 SF

Total: 1,181 SF

WATERFRONT RESIDENCES