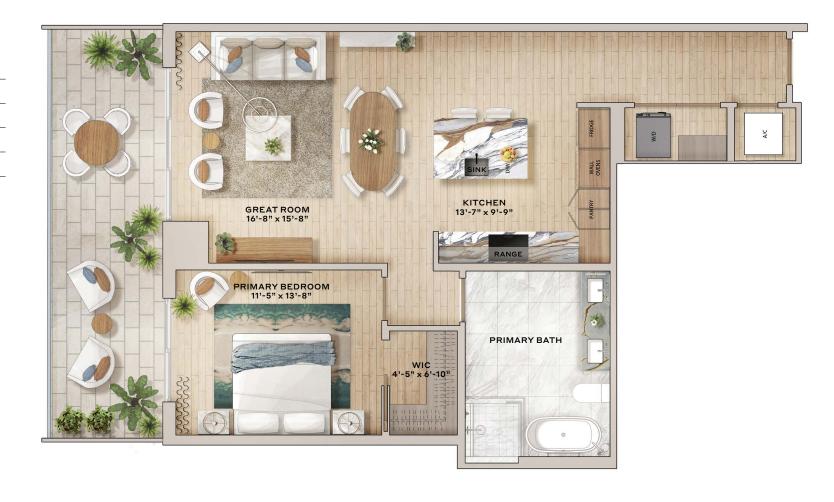

### Residence 04

1 Bedroom, 1 Bathroom

Interior: 945 SF

Balcony: 211 SF

Total: 1,156 SF

WATERFRONT RESIDENCES