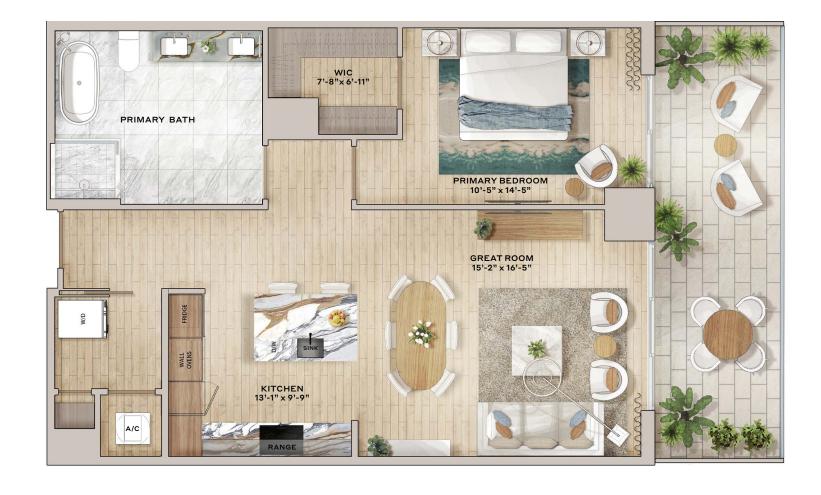

### Residence 04

1 Bedroom, 1 Bathroom

Interior: 945 SF

Balcony: 211 SF

Total: 1,156 SF

WATERFRONT RESIDENCES