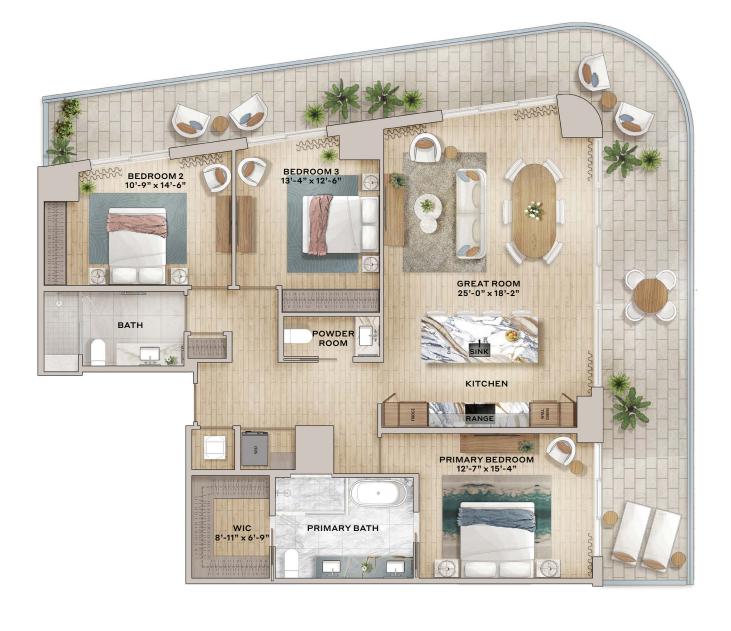

#### Residence 02

3 Bedroom, 2.5 Bathroom

Interior: 1,695 SF

Balcony: 670 SF

Total: 2,365 SF

WATERFRONT RESIDENCES