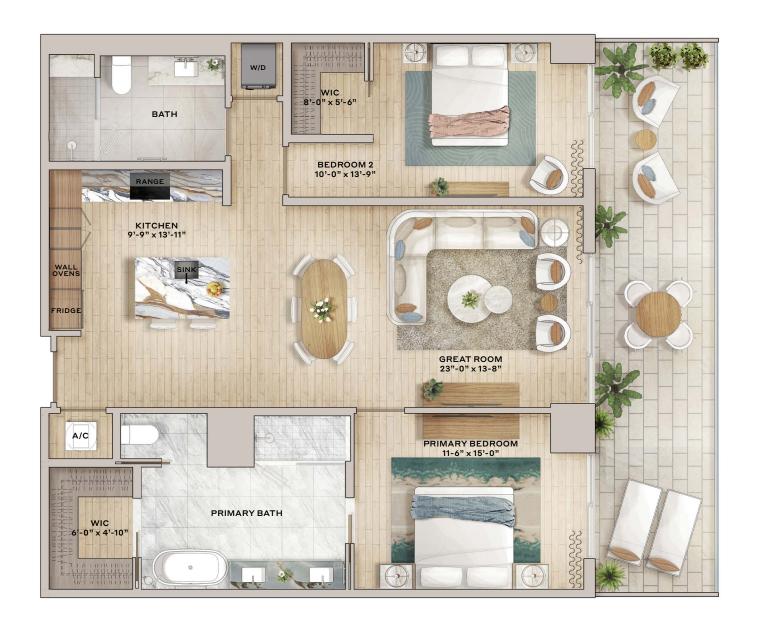

#### Residence 06

2 Bedroom, 2 Bathroom

Interior: 1,310 SF

Balcony: 293 SF

Total: 1,603 SF

WATERFRONT RESIDENCES

#### Residence 08

2 Bedroom, 2 Bathroom

Interior: 1,310 SF

Balcony: 293 SF

Total: 1,603 SF

WATERFRONT RESIDENCES