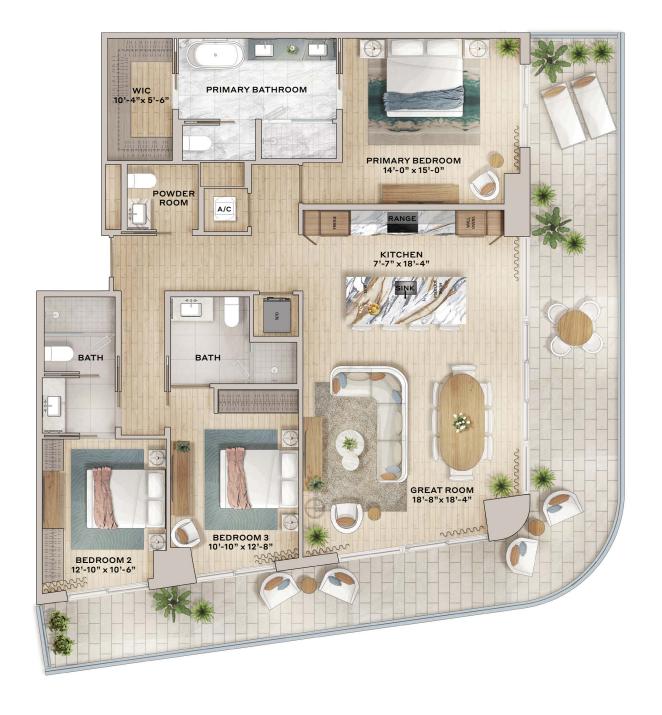

### Residence 09

3 Bedroom, 2.5 Bathroom

Interior: 1,725 SF

Balcony: 665 SF

Total: 2,390 SF

WATERFRONT RESIDENCES