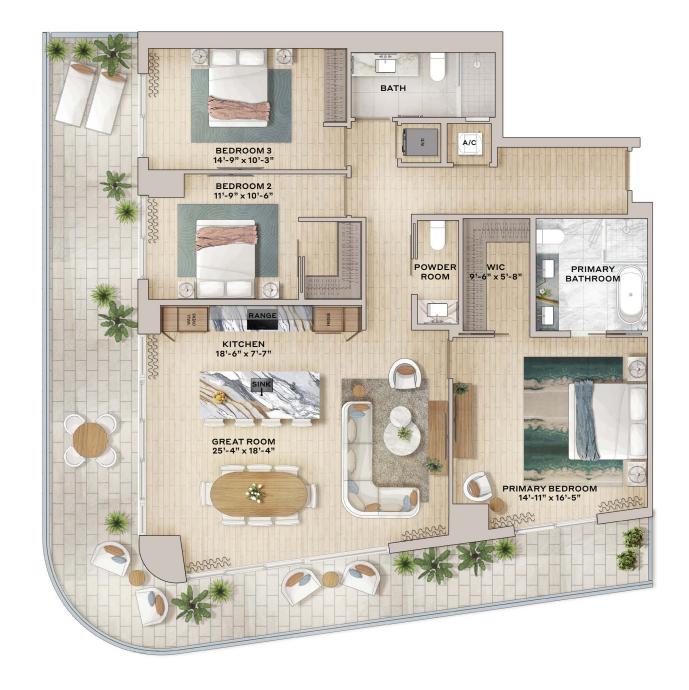

#### Residence 02

3 Bedroom, 2.5 Bathroom

Interior: 1,695 SF

Balcony: 670 SF

Total: 2,365 SF

WATERFRONT RESIDENCES