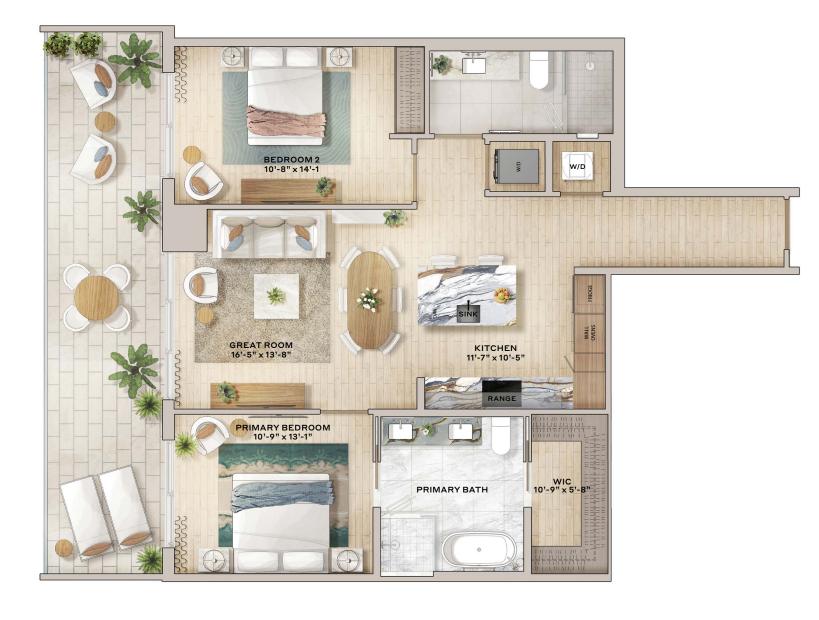

#### Residence 03

2 Bedroom, 2 Bathroom

Interior: 1,152 SF

Balcony: 292 SF

Total: 1,444 SF