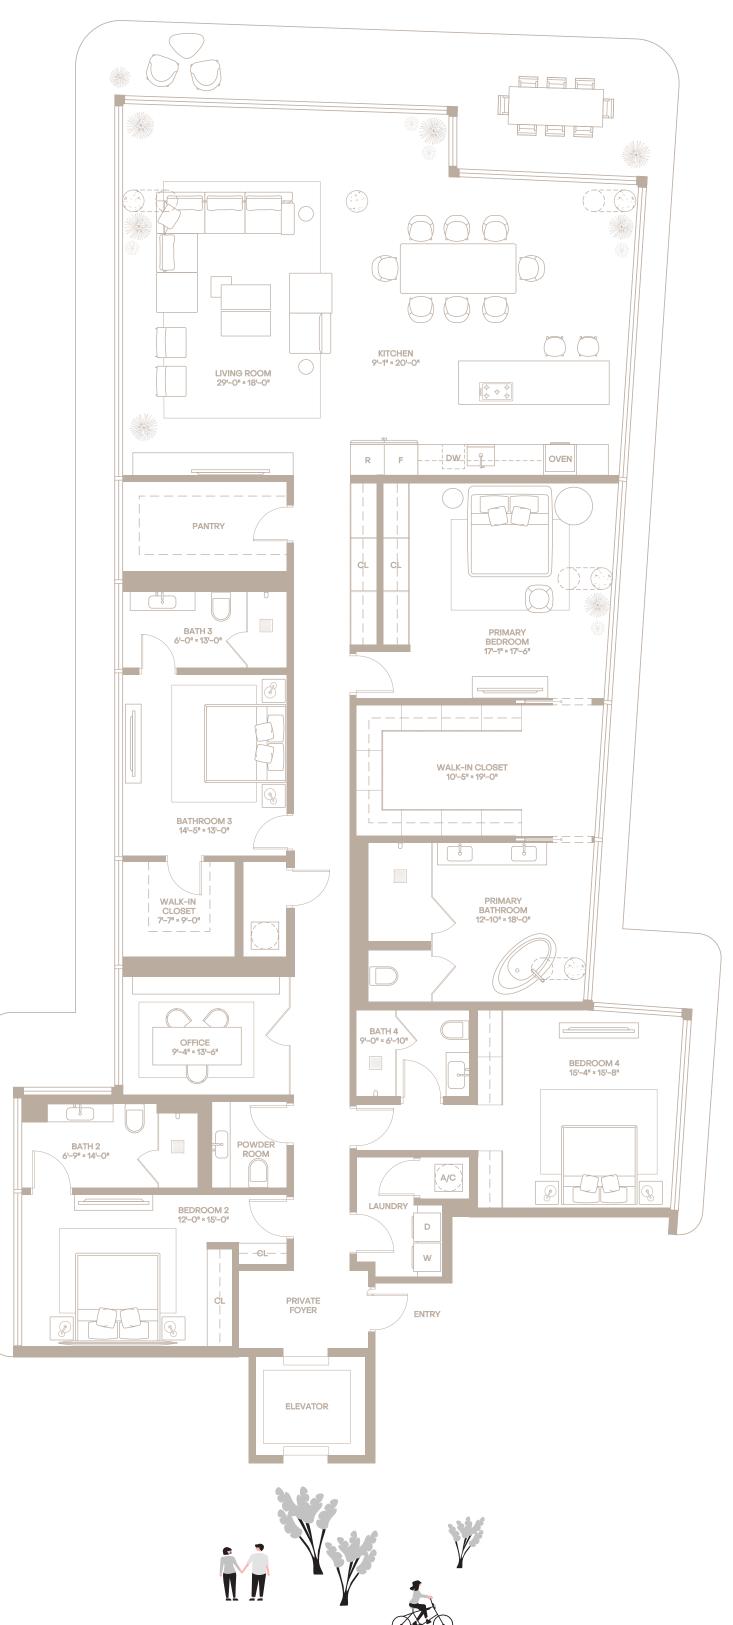

4 BEDROOMS
4 BATHROOMS

1 POWDER ROOM

INTERIOR 4,320 SF EXTERIOR 696 SF TOTAL 5,016 SF

LA MARÉ

BAY 10301 COLLECTION