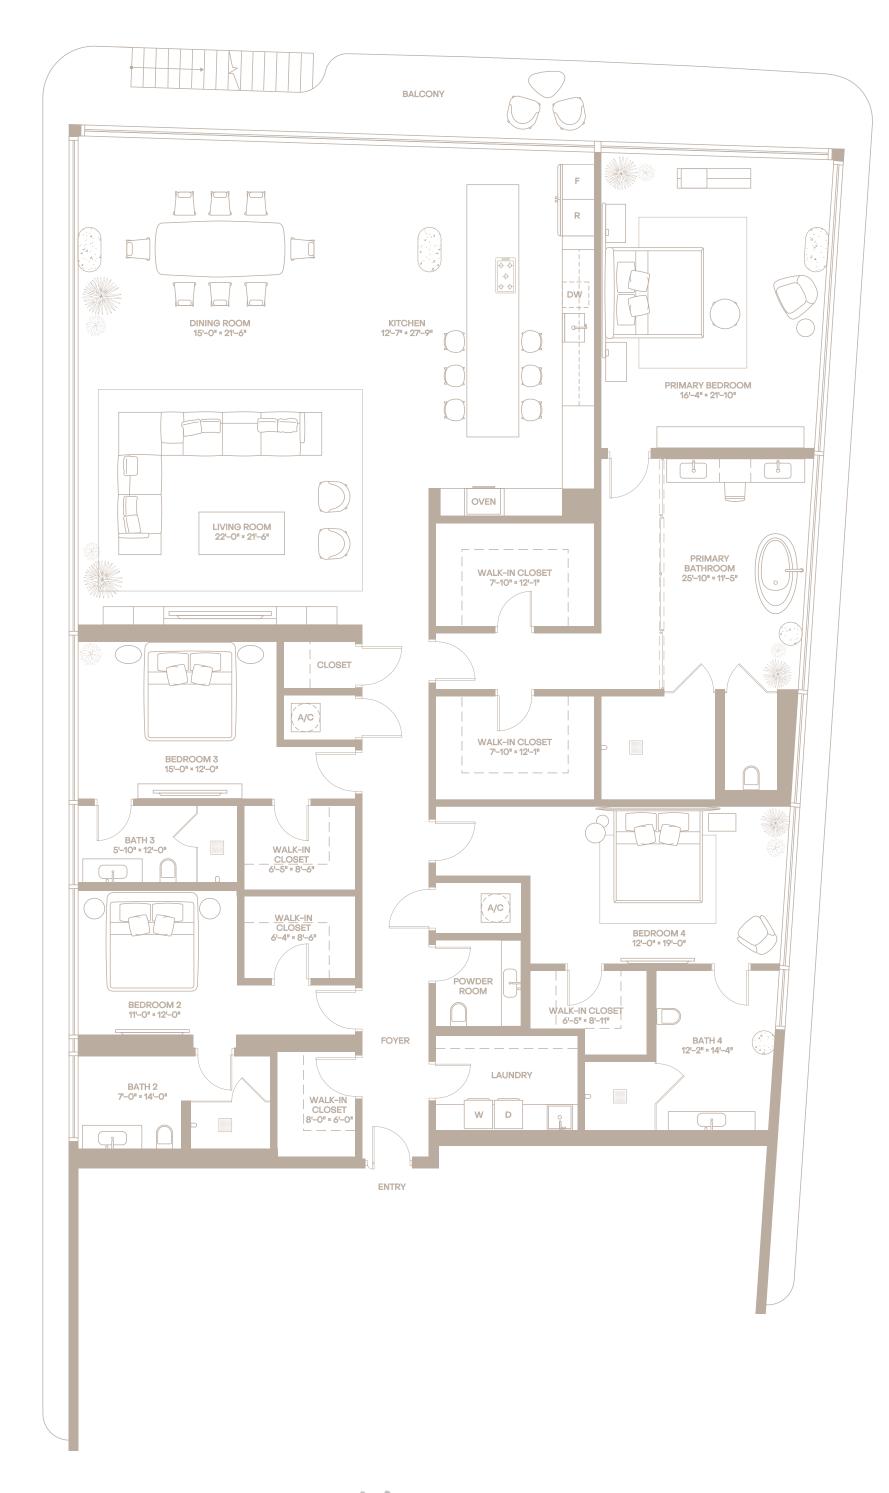

4 BEDROOMS
4 BATHROOMS

1 POWDER ROOM

INTERIOR 4,320 SF EXTERIOR 696 SF TOTAL 5,016 SF

LA MARÉ

BAY 10301 COLLECTION