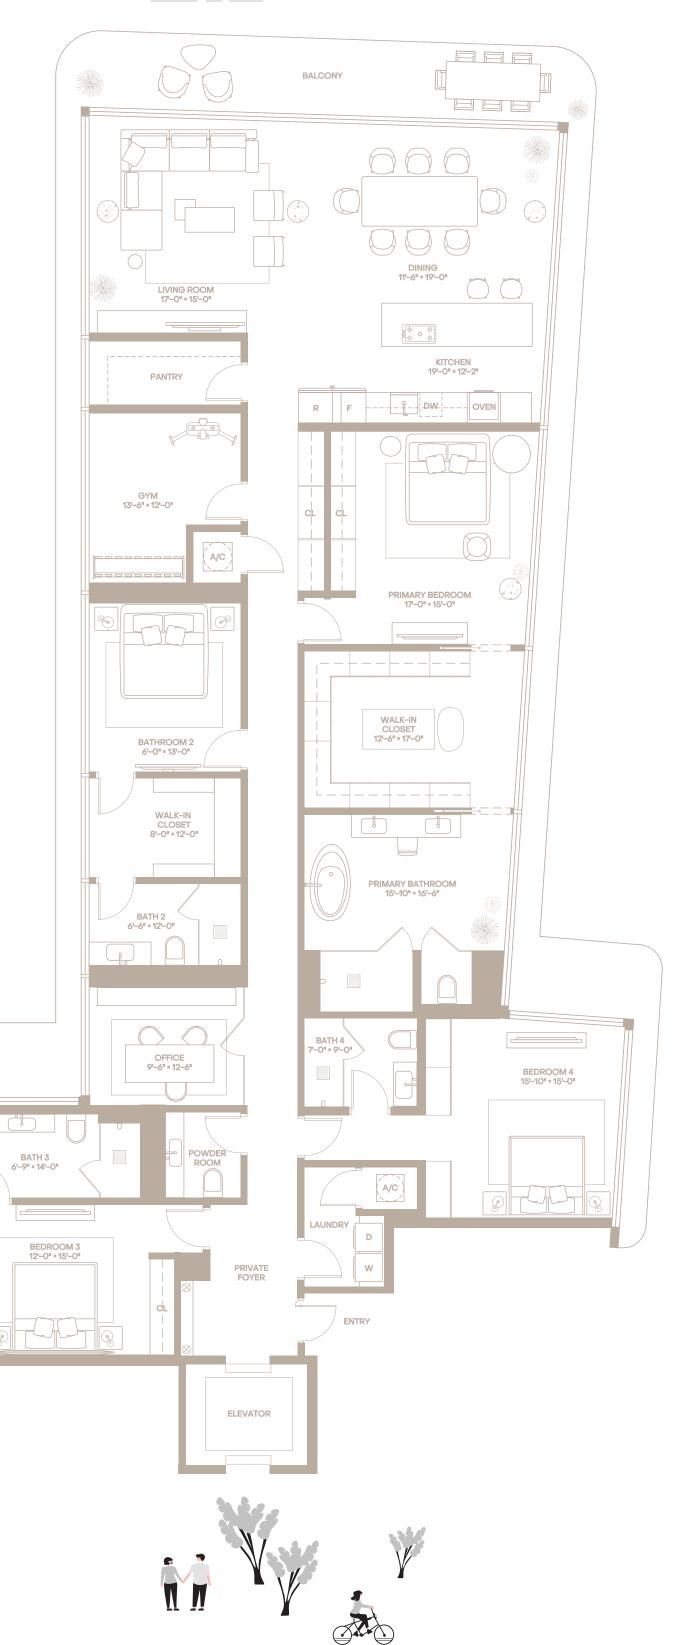

**EXTERIOR** 895 SF **TOTAL** 5,085 SF

LA MARÉ

4 BEDROOMS+GYM INTERIOR 3,965 SF **EXTERIOR** 744 SF

LA MARÉ

BAY HARBOR ISLANDS

4 BEDROOMS+GYM INTERIOR 3,965 SF **EXTERIOR** 744 SF

SPECIFICATIONS

LA MARÉ