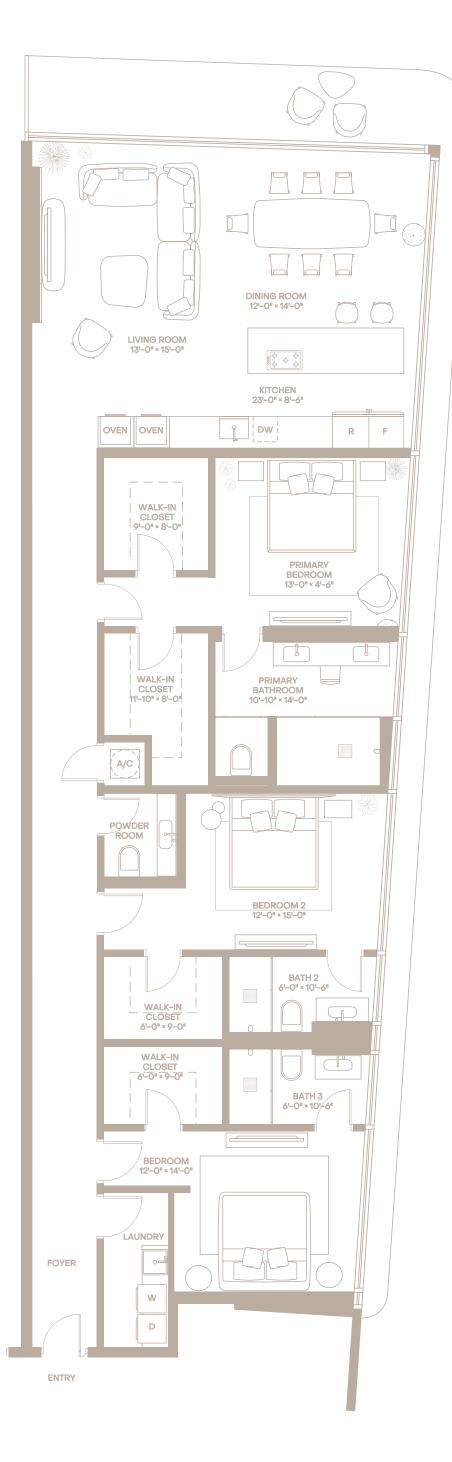

## RESIDENCE 302

SPECIFICATIONS

3 BEDROOMS 3 BATHROOMS

1 POWDER ROOM

INTERIOR 2,546 SF EXTERIOR 370 SF TOTAL 2,916 SF

BAY 10301 COLLECTION