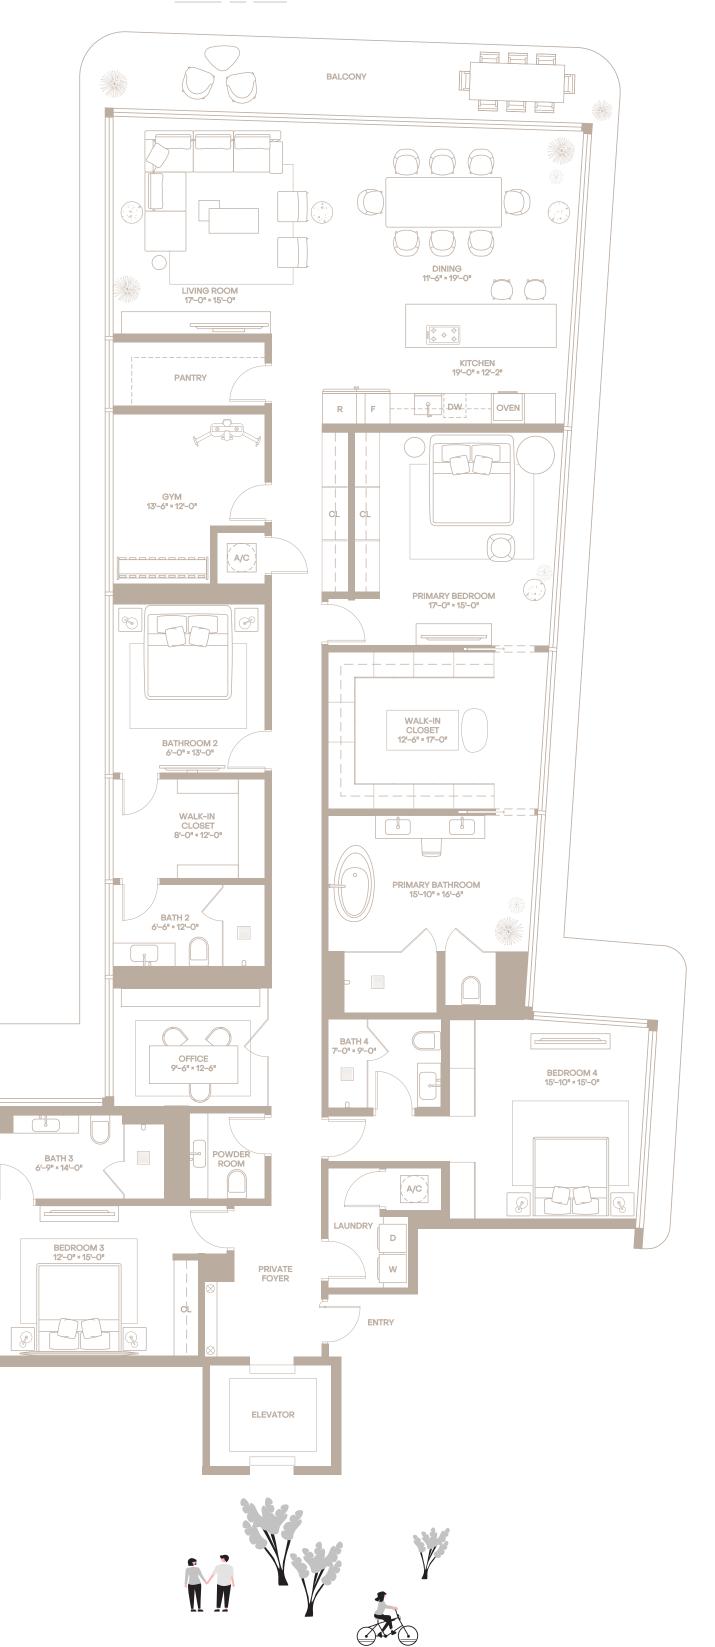

**EXTERIOR** 895 SF **TOTAL** 5,085 SF

LA MARÉ

4 BEDROOMS+GYM INTERIOR 3,965 SF **EXTERIOR** 744 SF

LA MARÉ

BAY HARBOR ISLANDS

4 BEDROOMS+GYM INTERIOR 3,965 SF **EXTERIOR** 744 SF

SPECIFICATIONS

LA MARÉ