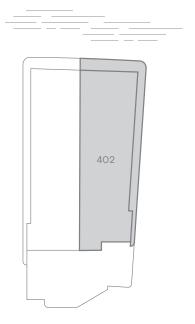

## RESIDENCE 401

SPECIFICATIONS

3 BEDROOMS 3 BATHROOMS

1 POWDER ROOM

INTERIOR 2,373 SF EXTERIOR 524 SF TOTAL 2,897 SF

3 BEDROOMS 3 BATHROOMS

1 POWDER ROOM

INTERIOR 2,400 SF EXTERIOR 514 SF TOTAL 2,914 SF