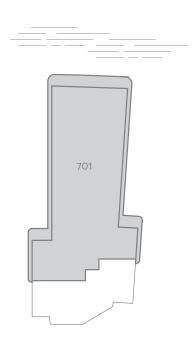

OTAL 2,895 SF











BAY HARBOR ISLANDS

BAY 10301 COLLECTION

## RESIDENCE 302

SPECIFICATIONS

3 BEDROOMS 3 BATHROOMS

1 POWDER ROOM

INTERIOR 2,546 SF EXTERIOR 370 SF TOTAL 2,916 SF











BAY 10301 COLLECTION

## RESIDENCE 401

SPECIFICATIONS

3 BEDROOMS 3 BATHROOMS

1 POWDER ROOM

INTERIOR 2,373 SF EXTERIOR 524 SF TOTAL 2,897 SF















3 BEDROOMS 3 BATHROOMS

1 POWDER ROOM

INTERIOR 2,400 SF EXTERIOR 514 SF TOTAL 2,914 SF









LA MARÉ

BAY HARBOR ISLANDS













4 BEDROOMS+DEN INTERIOR 4,652 SF **EXTERIOR** 737 SF

SPECIFICATIONS









LA MARÉ

BAY HARBOR ISLANDS











4 BEDROOMS+DEN INTERIOR 4,190 SF 4 BATHROOMS

1 POWDER ROOM

**EXTERIOR** 895 SF **TOTAL** 5,085 SF



LA MARÉ















4 BEDROOMS+GYM INTERIOR 3,965 SF **EXTERIOR** 744 SF









LA MARÉ

BAY HARBOR ISLANDS











4 BEDROOMS+GYM INTERIOR 3,965 SF **EXTERIOR** 744 SF

SPECIFICATIONS









LA MARÉ

BAY HARBOR ISLANDS