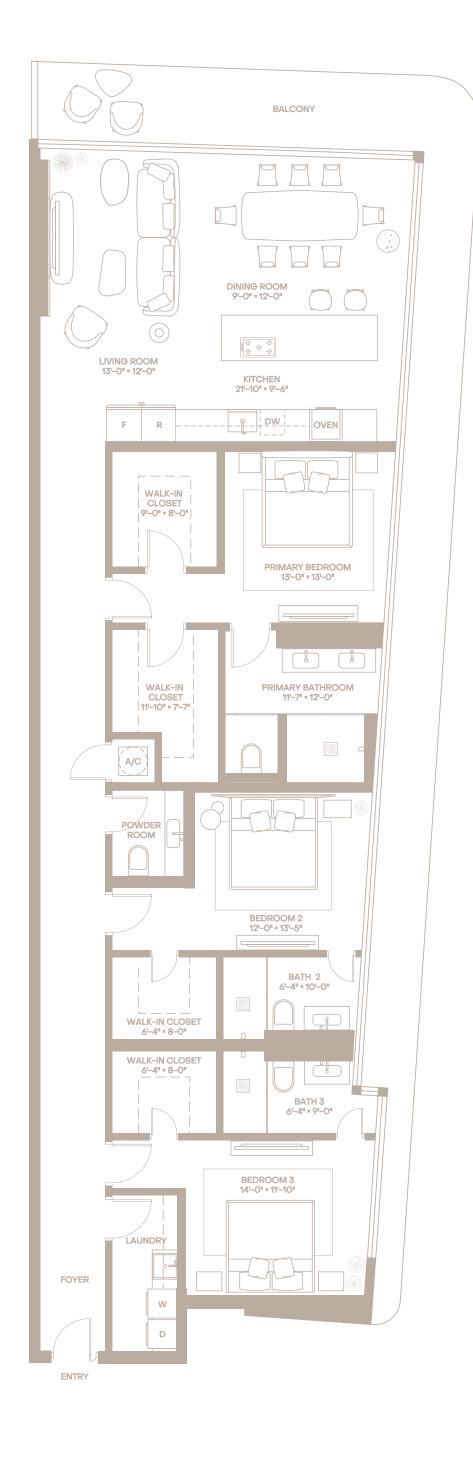

## RESIDENCE 401

SPECIFICATIONS

3 BEDROOMS 3 BATHROOMS

1 POWDER ROOM

INTERIOR 2,373 SF EXTERIOR 524 SF TOTAL 2,897 SF

3 BEDROOMS 3 BATHROOMS

1 POWDER ROOM

INTERIOR 2,400 SF EXTERIOR 514 SF TOTAL 2,914 SF