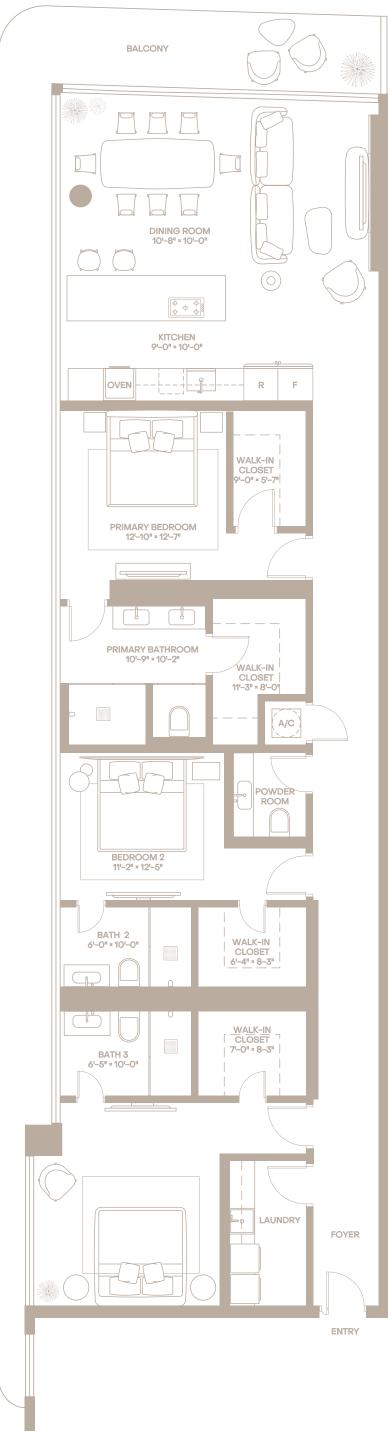

## RESIDENCE 401

SPECIFICATIONS

3 BEDROOMS 3 BATHROOMS

1 POWDER ROOM

INTERIOR 2,373 SF EXTERIOR 524 SF TOTAL 2,897 SF

3 BEDROOMS 3 BATHROOMS

1 POWDER ROOM

INTERIOR 2,400 SF EXTERIOR 514 SF TOTAL 2,914 SF