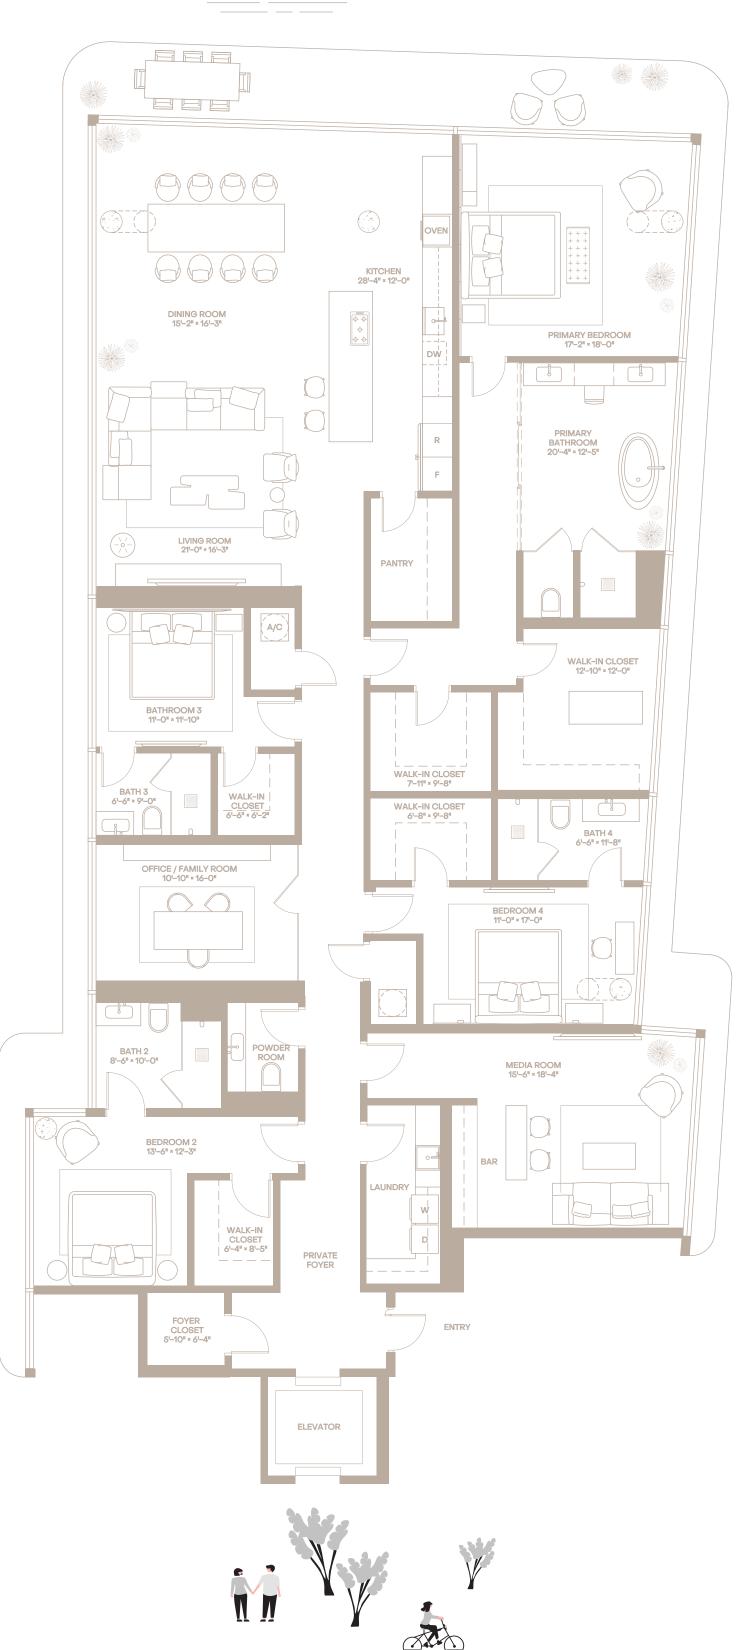

LA MARÉ

BAY HARBOR ISLANDS

4 BEDROOMS+DEN INTERIOR 4,652 SF **EXTERIOR** 737 SF

SPECIFICATIONS

LA MARÉ

BAY HARBOR ISLANDS

4 BEDROOMS+DEN INTERIOR 4,190 SF 4 BATHROOMS

1 POWDER ROOM