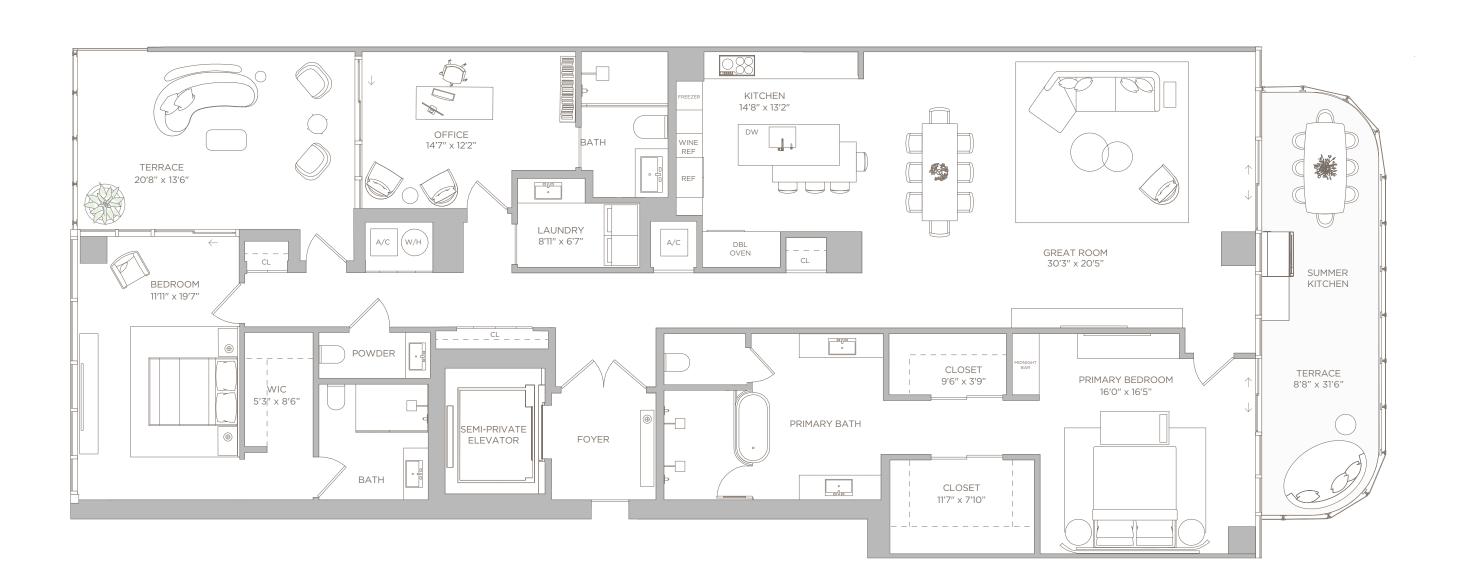

# **RESIDENCE 04**

LEVELS 7-16

LIVING BALCO

TOTAL

3 BEDROOMS + OFFICE | 4.5 BATHS

CLOSET 10'11" x 10'5" ۲ • WIC 8'4" x 6'4' FOYER SEMI-PRIVATE ELEVATOR PRIMARY BATH BATH PRIMARY BEDROOM BEDROOM 16'0" x 19'1' CLOSET 11'6" x 14'9" 8'10" x 5'4" \_\_\_\_\_ A/C POWDER( LN GREAT ROOM 30'6" x 19'9" BEDROOM A/C 11'6" x 18'0" (w/H) TERRACE CLOSET OFFICE 8'5" x 37'6" 9'2" x 13'9' 5'6" x 4'3" -KITCHEN 14'1" X 13'9' WIC LAUNDRY 13 4'11" x 8'2' 6'1" x 13'9 BATH BATH