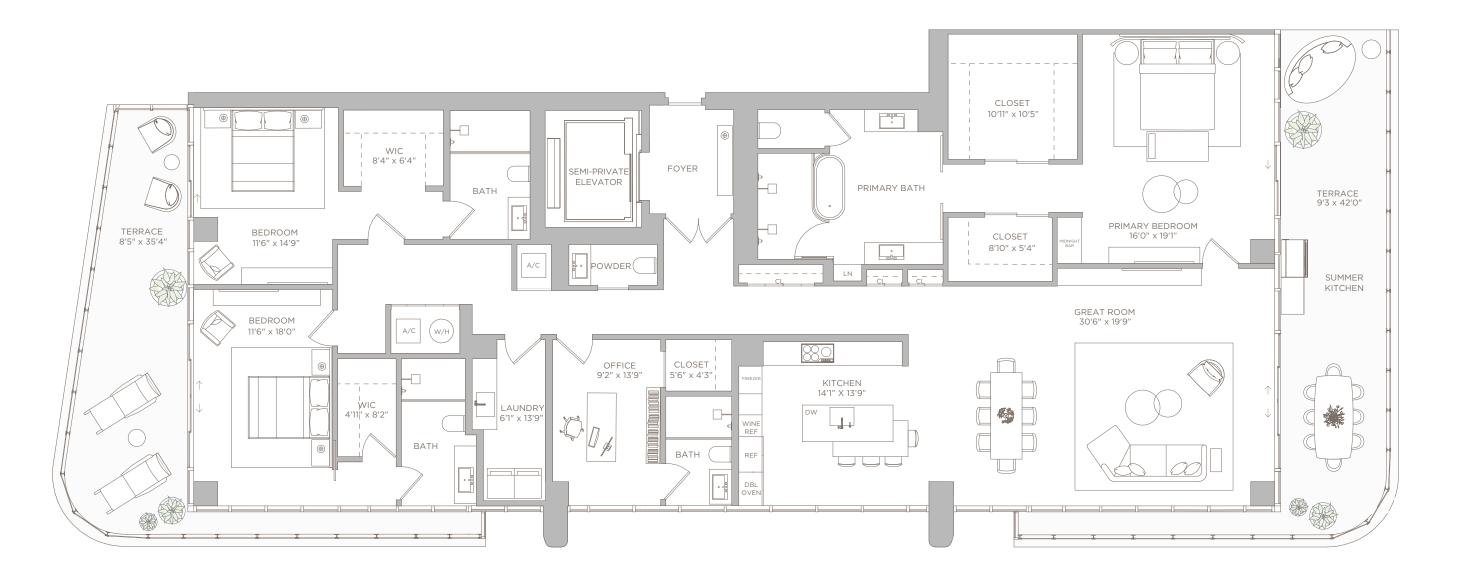

# **RESIDENCE 04**

LEVELS 7-16

LIVING BALCO

TOTAL

3 BEDROOMS + OFFICE | 4.5 BATHS

CLOSET 10'11" x 10'5" ۲ • WIC 8'4" x 6'4' FOYER SEMI-PRIVATE ELEVATOR PRIMARY BATH BATH PRIMARY BEDROOM BEDROOM 16'0" x 19'1' CLOSET 11'6" x 14'9" 8'10" x 5'4" \_\_\_\_\_ A/C POWDER( LN GREAT ROOM 30'6" x 19'9" BEDROOM A/C 11'6" x 18'0" (w/H) TERRACE CLOSET OFFICE 8'5" x 37'6" 9'2" x 13'9' 5'6" x 4'3" -KITCHEN 14'1" X 13'9' WIC LAUNDRY 13 4'11" x 8'2' 6'1" x 13'9 BATH BATH