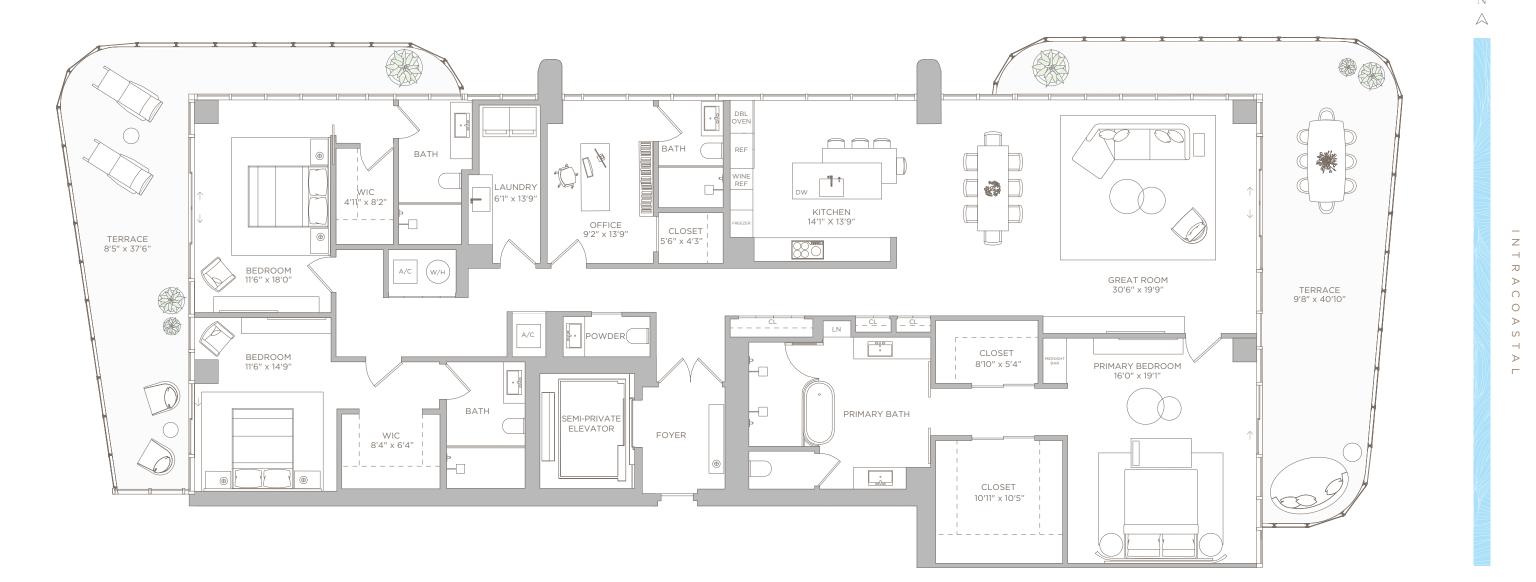

# **RESIDENCE 04**

LEVELS 7-16

LIVING BALCO

TOTAL

3 BEDROOMS + OFFICE | 4.5 BATHS

CLOSET 10'11" x 10'5" ۲ • WIC 8'4" x 6'4' FOYER SEMI-PRIVATE ELEVATOR PRIMARY BATH BATH PRIMARY BEDROOM BEDROOM 16'0" x 19'1' CLOSET 11'6" x 14'9" 8'10" x 5'4" \_\_\_\_\_ A/C POWDER( LN GREAT ROOM 30'6" x 19'9" BEDROOM A/C 11'6" x 18'0" (w/H) TERRACE CLOSET OFFICE 8'5" x 37'6" 9'2" x 13'9' 5'6" x 4'3" -KITCHEN 14'1" X 13'9' WIC LAUNDRY 13 4'11" x 8'2' 6'1" x 13'9 BATH BATH