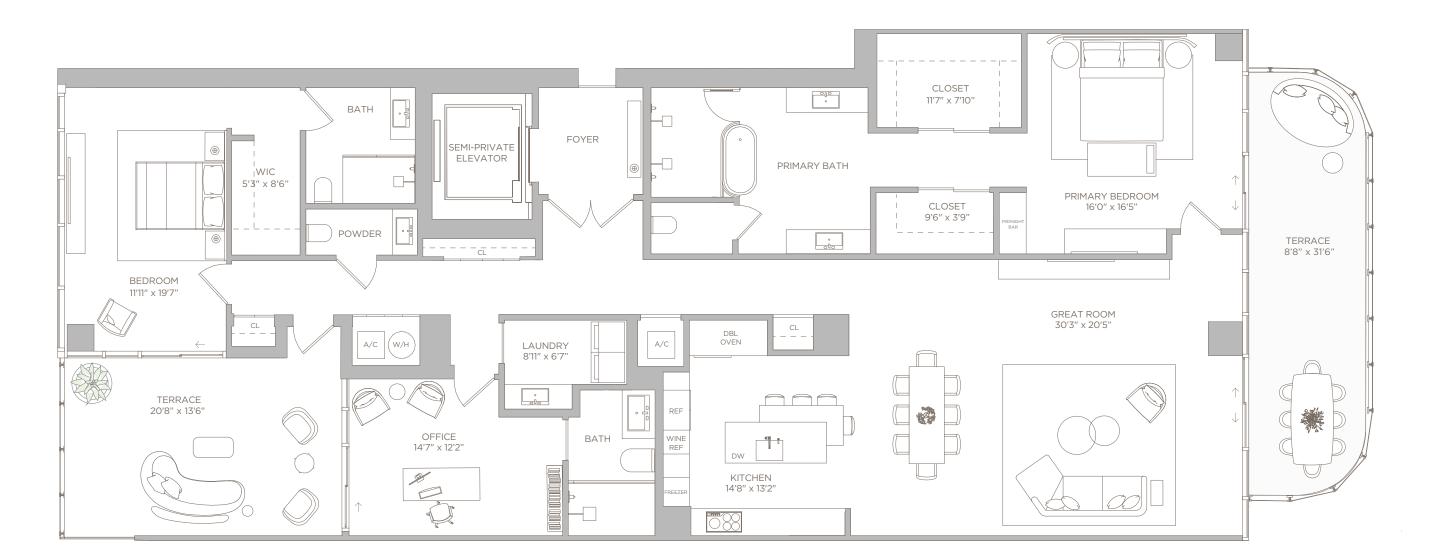

# **RESIDENCE 04**

LEVELS 7-16

LIVING BALCO

TOTAL

3 BEDROOMS + OFFICE | 4.5 BATHS

CLOSET 10'11" x 10'5" ۲ • WIC 8'4" x 6'4' FOYER SEMI-PRIVATE ELEVATOR PRIMARY BATH BATH PRIMARY BEDROOM BEDROOM 16'0" x 19'1' CLOSET 11'6" x 14'9" 8'10" x 5'4" \_\_\_\_\_ A/C POWDER( LN GREAT ROOM 30'6" x 19'9" BEDROOM A/C 11'6" x 18'0" (w/H) TERRACE CLOSET OFFICE 8'5" x 37'6" 9'2" x 13'9' 5'6" x 4'3" -KITCHEN 14'1" X 13'9' WIC LAUNDRY 13 4'11" x 8'2' 6'1" x 13'9 BATH BATH