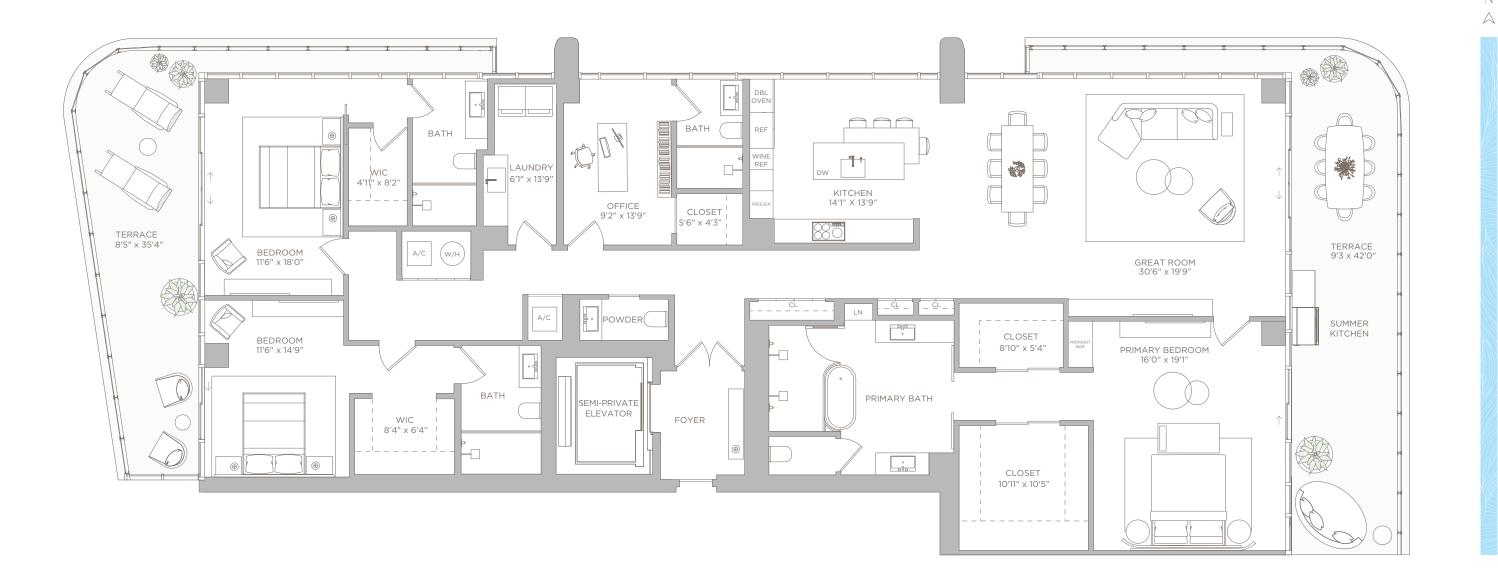

# **PENTHOUSE 04**

**LEVELS 17-18** 

LIVING BALCO

TOTAL

3 BEDROOMS + OFFICE | 4.5 BATHS

CLOSET 10'11" x 10'5" ۲ • WIC 8'4" x 6'4' FOYER SEMI-PRIVATE ELEVATOR PRIMARY BATH BATH PRIMARY BEDROOM BEDROOM 16'0" x 19'1' CLOSET 11'6" x 14'9" 8'10" x 5'4" \_\_\_\_\_ A/C POWDER( LN GREAT ROOM 30'6" x 19'9" BEDROOM A/C 11'6" x 18'0" (w/H) TERRACE CLOSET OFFICE 8'5" x 37'6" 9'2" x 13'9' 5'6" x 4'3" -KITCHEN 14'1" X 13'9' WIC LAUNDRY 13 4'11" x 8'2' 6'1" x 13'9 BATH BATH