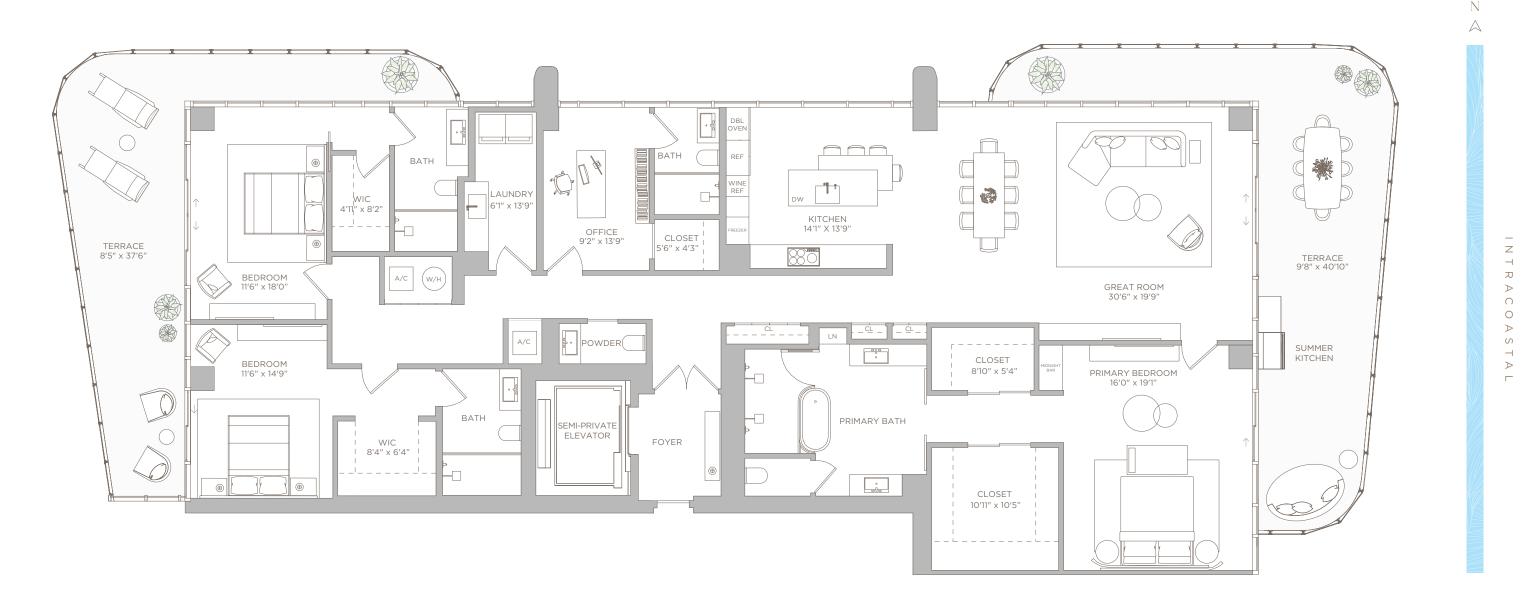

# **RESIDENCE 04**

LEVELS 7-16

LIVING BALCO

TOTAL

3 BEDROOMS + OFFICE | 4.5 BATHS

CLOSET 10'11" x 10'5" ۲ • WIC 8'4" x 6'4' FOYER SEMI-PRIVATE ELEVATOR PRIMARY BATH BATH PRIMARY BEDROOM BEDROOM 16'0" x 19'1' CLOSET 11'6" x 14'9" 8'10" x 5'4" \_\_\_\_\_ A/C POWDER( LN GREAT ROOM 30'6" x 19'9" BEDROOM A/C 11'6" x 18'0" (w/H) TERRACE CLOSET OFFICE 8'5" x 37'6" 9'2" x 13'9' 5'6" x 4'3" -KITCHEN 14'1" X 13'9' WIC LAUNDRY 13 4'11" x 8'2' 6'1" x 13'9 BATH BATH