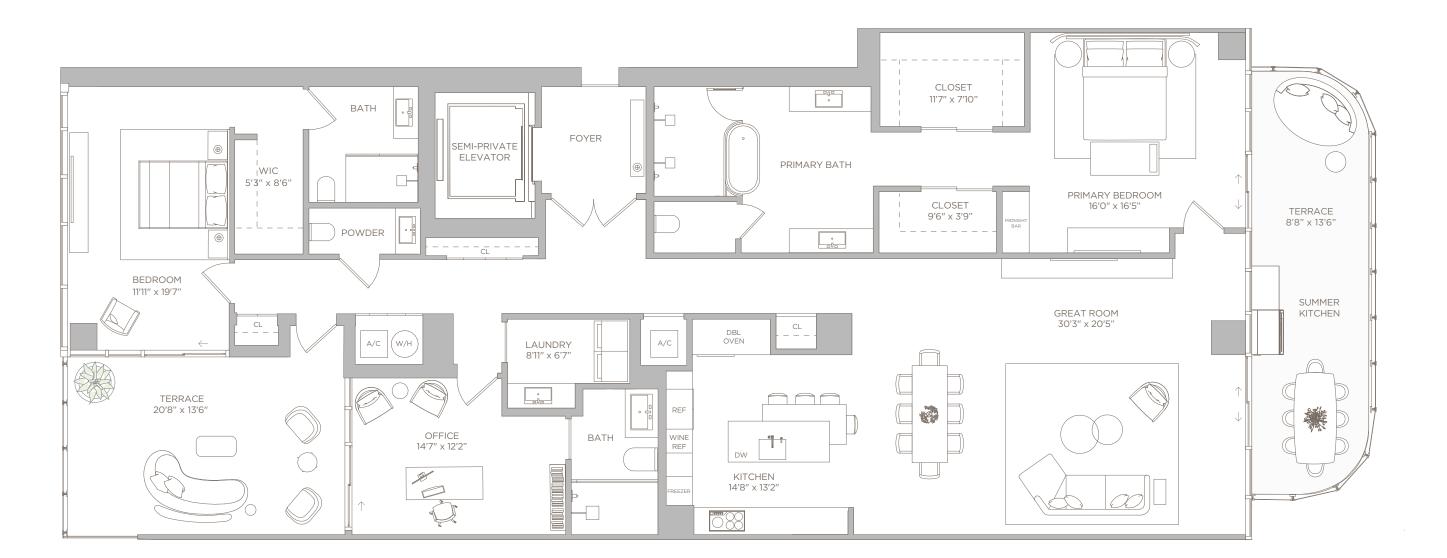

# **RESIDENCE 04**

LEVELS 7-16

LIVING BALCO

TOTAL

3 BEDROOMS + OFFICE | 4.5 BATHS

CLOSET 10'11" x 10'5" ۲ • WIC 8'4" x 6'4' FOYER SEMI-PRIVATE ELEVATOR PRIMARY BATH BATH PRIMARY BEDROOM BEDROOM 16'0" x 19'1' CLOSET 11'6" x 14'9" 8'10" x 5'4" \_\_\_\_\_ A/C POWDER( LN GREAT ROOM 30'6" x 19'9" BEDROOM A/C 11'6" x 18'0" (w/H) TERRACE CLOSET OFFICE 8'5" x 37'6" 9'2" x 13'9' 5'6" x 4'3" -KITCHEN 14'1" X 13'9' WIC LAUNDRY 13 4'11" x 8'2' 6'1" x 13'9 BATH BATH