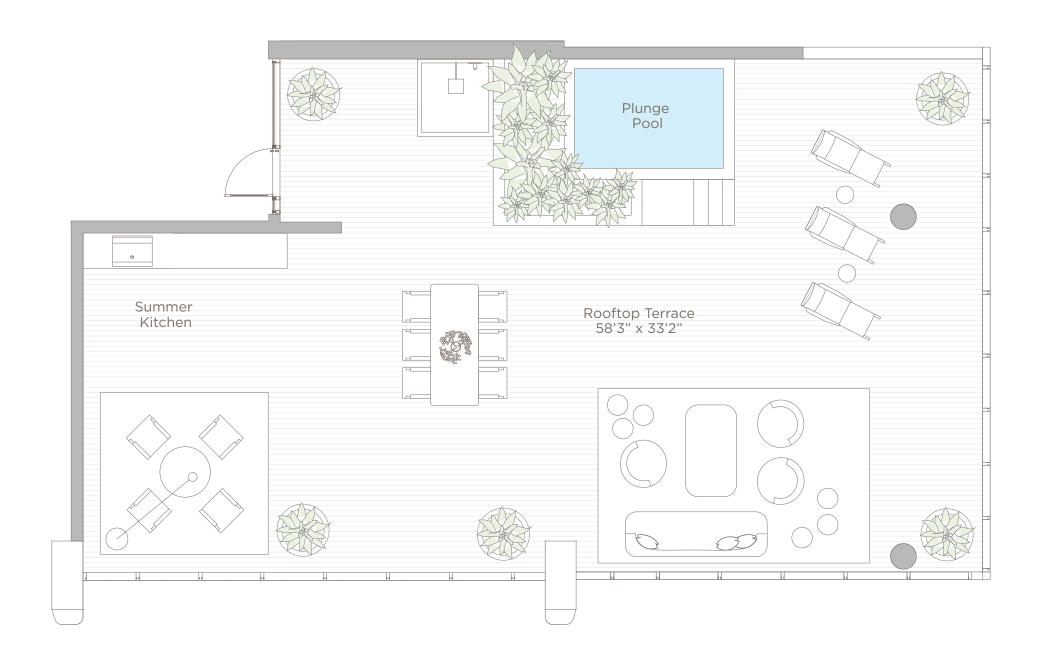

N  $\triangle$ 

**PENTHOUSE 03** 

ROOFTOP

**ROOFTOP:** 

### 1.556 SQ FT 144.56 M<sup>2</sup>

| TOP: | 1,556 | SQ FT | 144.56 M <sup>2</sup> |  |
|------|-------|-------|-----------------------|--|
|      |       |       |                       |  |