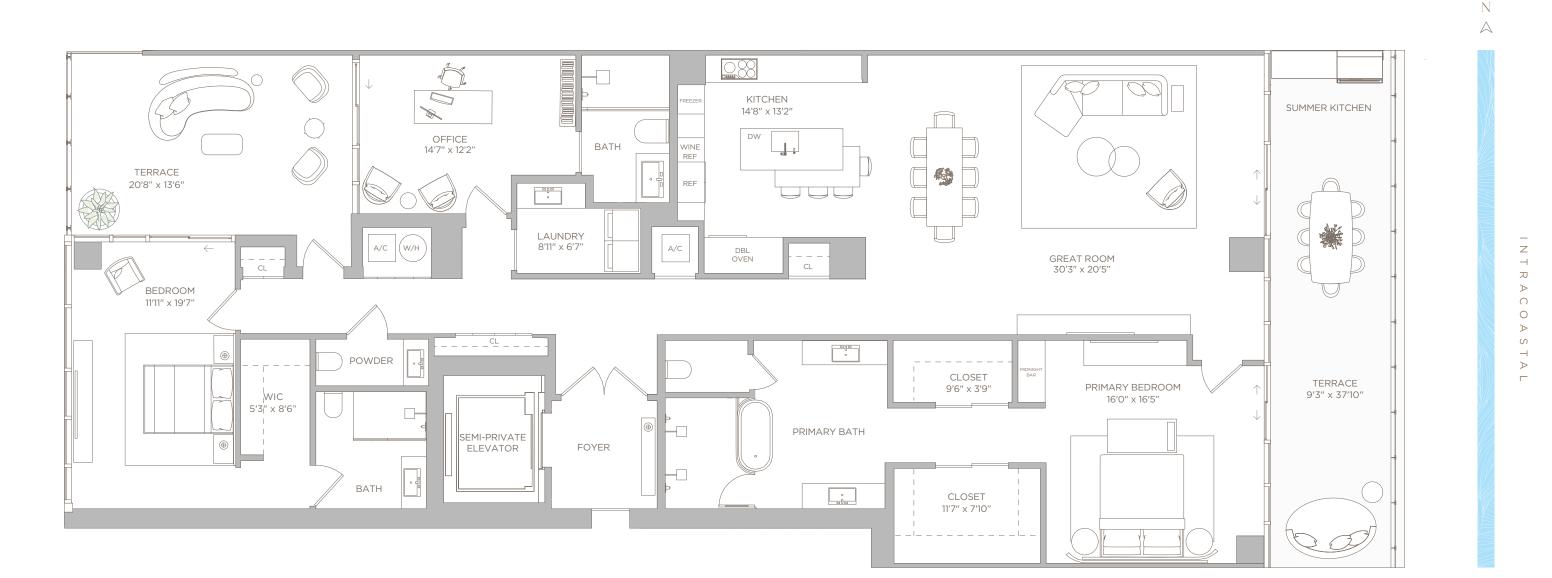

# **PENTHOUSE 04**

**LEVELS 17-18** 

LIVING BALCO

TOTAL

3 BEDROOMS + OFFICE | 4.5 BATHS

CLOSET 10'11" x 10'5" ۲ • WIC 8'4" x 6'4' FOYER SEMI-PRIVATE ELEVATOR PRIMARY BATH BATH PRIMARY BEDROOM BEDROOM 16'0" x 19'1' CLOSET 11'6" x 14'9" 8'10" x 5'4" \_\_\_\_\_ A/C POWDER( LN GREAT ROOM 30'6" x 19'9" BEDROOM A/C 11'6" x 18'0" (w/H) TERRACE CLOSET OFFICE 8'5" x 37'6" 9'2" x 13'9' 5'6" x 4'3" -KITCHEN 14'1" X 13'9' WIC LAUNDRY 13 4'11" x 8'2' 6'1" x 13'9 BATH BATH