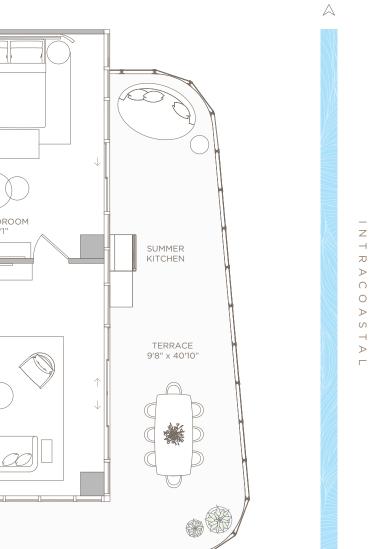

# **PENTHOUSE 04**

**LEVELS 17-18** 

LIVING BALCO

TOTAL

3 BEDROOMS + OFFICE | 4.5 BATHS

CLOSET 10'11" x 10'5" ۲ • WIC 8'4" x 6'4' FOYER SEMI-PRIVATE ELEVATOR PRIMARY BATH BATH PRIMARY BEDROOM BEDROOM 16'0" x 19'1' CLOSET 11'6" x 14'9" 8'10" x 5'4" \_\_\_\_\_ A/C POWDER( LN GREAT ROOM 30'6" x 19'9" BEDROOM A/C 11'6" x 18'0" (w/H) TERRACE CLOSET OFFICE 8'5" x 37'6" 9'2" x 13'9' 5'6" x 4'3" -KITCHEN 14'1" X 13'9' WIC LAUNDRY 13 4'11" x 8'2' 6'1" x 13'9 BATH BATH