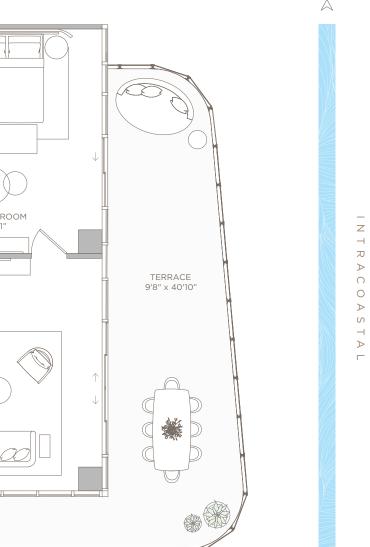

# **PENTHOUSE 04**

**LEVELS 17-18** 

LIVING BALCO

TOTAL

3 BEDROOMS + OFFICE | 4.5 BATHS

CLOSET 10'11" x 10'5" ۲ • WIC 8'4" x 6'4' FOYER SEMI-PRIVATE ELEVATOR PRIMARY BATH BATH PRIMARY BEDROOM BEDROOM 16'0" x 19'1' CLOSET 11'6" x 14'9" 8'10" x 5'4" \_\_\_\_\_ A/C POWDER( LN GREAT ROOM 30'6" x 19'9" BEDROOM A/C 11'6" x 18'0" (w/H) TERRACE CLOSET OFFICE 8'5" x 37'6" 9'2" x 13'9' 5'6" x 4'3" -KITCHEN 14'1" X 13'9' WIC LAUNDRY 13 4'11" x 8'2' 6'1" x 13'9 BATH BATH

# **RESIDENCE 04**

LEVELS 7-16

LIVING BALCO

TOTAL

3 BEDROOMS + OFFICE | 4.5 BATHS

CLOSET 10'11" x 10'5" ۲ • WIC 8'4" x 6'4' FOYER SEMI-PRIVATE ELEVATOR PRIMARY BATH BATH PRIMARY BEDROOM BEDROOM 16'0" x 19'1' CLOSET 11'6" x 14'9" 8'10" x 5'4" \_\_\_\_\_ A/C POWDER( LN GREAT ROOM 30'6" x 19'9" BEDROOM A/C 11'6" x 18'0" (w/H) TERRACE CLOSET OFFICE 8'5" x 37'6" 9'2" x 13'9' 5'6" x 4'3" -KITCHEN 14'1" X 13'9' WIC LAUNDRY 13 4'11" x 8'2' 6'1" x 13'9 BATH BATH