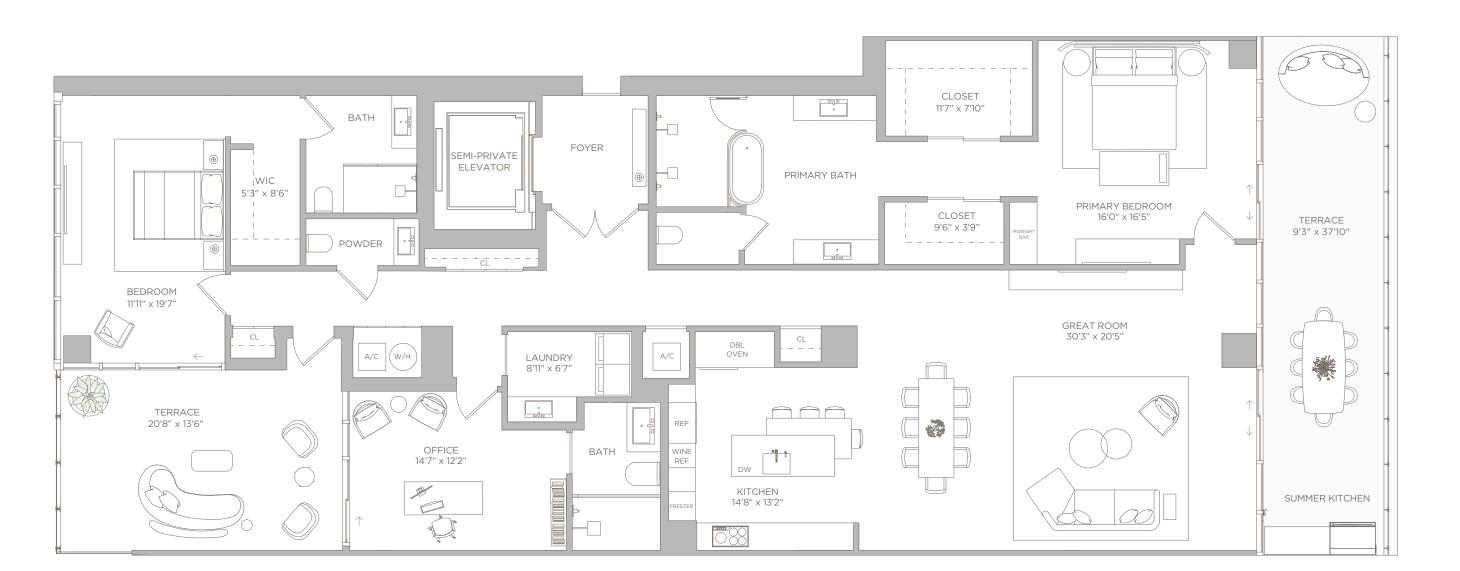

# **RESIDENCE 04**

LEVELS 7-16

LIVING BALCO

TOTAL

3 BEDROOMS + OFFICE | 4.5 BATHS

CLOSET 10'11" x 10'5" ۲ • WIC 8'4" x 6'4' FOYER SEMI-PRIVATE ELEVATOR PRIMARY BATH BATH PRIMARY BEDROOM BEDROOM 16'0" x 19'1' CLOSET 11'6" x 14'9" 8'10" x 5'4" \_\_\_\_\_ A/C POWDER( LN GREAT ROOM 30'6" x 19'9" BEDROOM A/C 11'6" x 18'0" (w/H) TERRACE CLOSET OFFICE 8'5" x 37'6" 9'2" x 13'9' 5'6" x 4'3" -KITCHEN 14'1" X 13'9' WIC LAUNDRY 13 4'11" x 8'2' 6'1" x 13'9 BATH BATH