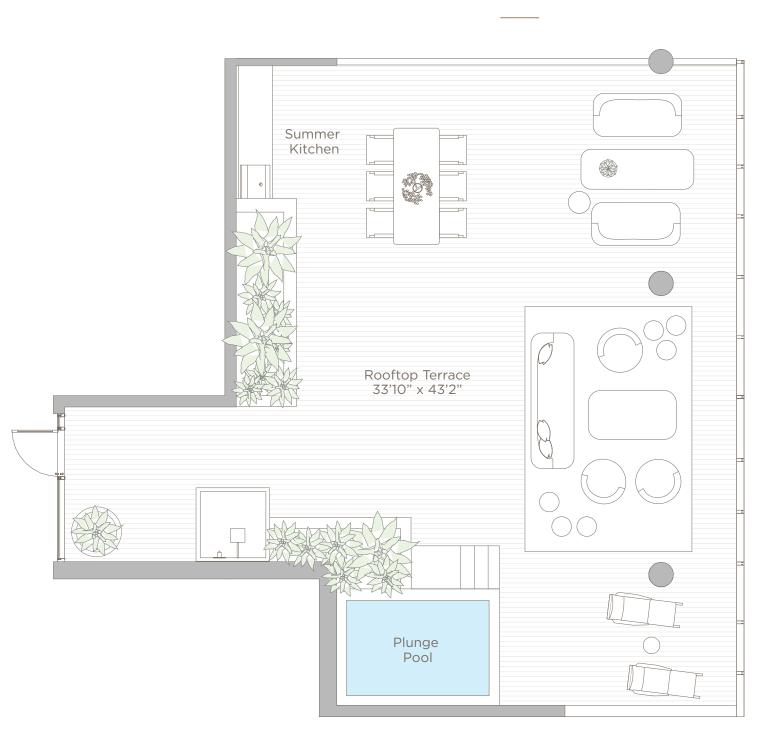

**ROOFTOP:** 

| G AREA: | 3,185 SQ FT | 296 M <sup>2</sup>    |
|---------|-------------|-----------------------|
| ONY:    | 881 SQ FT   | 81.85 M <sup>2</sup>  |
| .:      | 4,066 SQ FT | 377.74 M <sup>2</sup> |

**PENTHOUSE 01** ROOFTOP