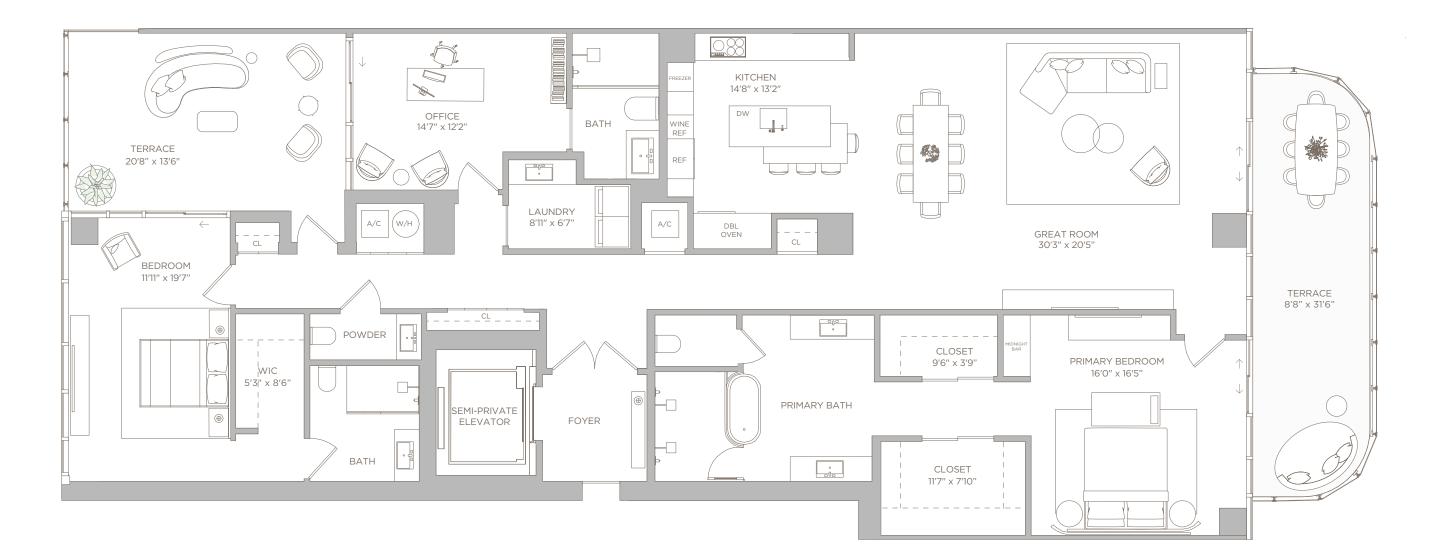

# **PENTHOUSE 04**

**LEVELS 17-18** 

LIVING BALCO

TOTAL

3 BEDROOMS + OFFICE | 4.5 BATHS

CLOSET 10'11" x 10'5" ۲ • WIC 8'4" x 6'4' FOYER SEMI-PRIVATE ELEVATOR PRIMARY BATH BATH PRIMARY BEDROOM BEDROOM 16'0" x 19'1' CLOSET 11'6" x 14'9" 8'10" x 5'4" \_\_\_\_\_ A/C POWDER( LN GREAT ROOM 30'6" x 19'9" BEDROOM A/C 11'6" x 18'0" (w/H) TERRACE CLOSET OFFICE 8'5" x 37'6" 9'2" x 13'9' 5'6" x 4'3" -KITCHEN 14'1" X 13'9' WIC LAUNDRY 13 4'11" x 8'2' 6'1" x 13'9 BATH BATH

# **RESIDENCE 04**

LEVELS 7-16

LIVING BALCO

TOTAL

3 BEDROOMS + OFFICE | 4.5 BATHS

CLOSET 10'11" x 10'5" ۲ • WIC 8'4" x 6'4' FOYER SEMI-PRIVATE ELEVATOR PRIMARY BATH BATH PRIMARY BEDROOM BEDROOM 16'0" x 19'1' CLOSET 11'6" x 14'9" 8'10" x 5'4" \_\_\_\_\_ A/C POWDER( LN GREAT ROOM 30'6" x 19'9" BEDROOM A/C 11'6" x 18'0" (w/H) TERRACE CLOSET OFFICE 8'5" x 37'6" 9'2" x 13'9' 5'6" x 4'3" -KITCHEN 14'1" X 13'9' WIC LAUNDRY 13 4'11" x 8'2' 6'1" x 13'9 BATH BATH