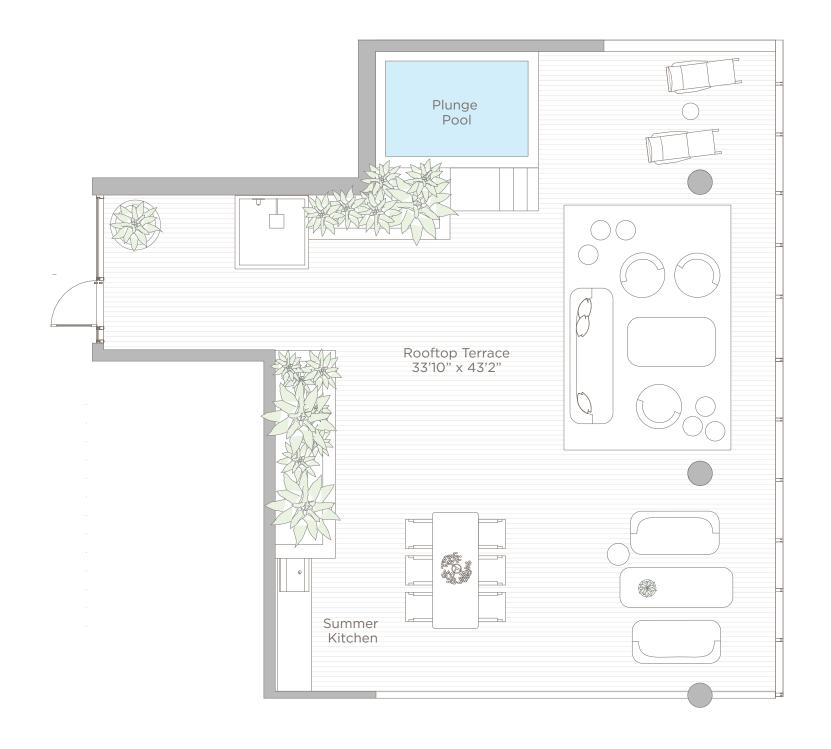

N  $\triangle$ 

**PENTHOUSE 03** 

ROOFTOP

**ROOFTOP:** 

### 1.556 SQ FT 144.56 M<sup>2</sup>