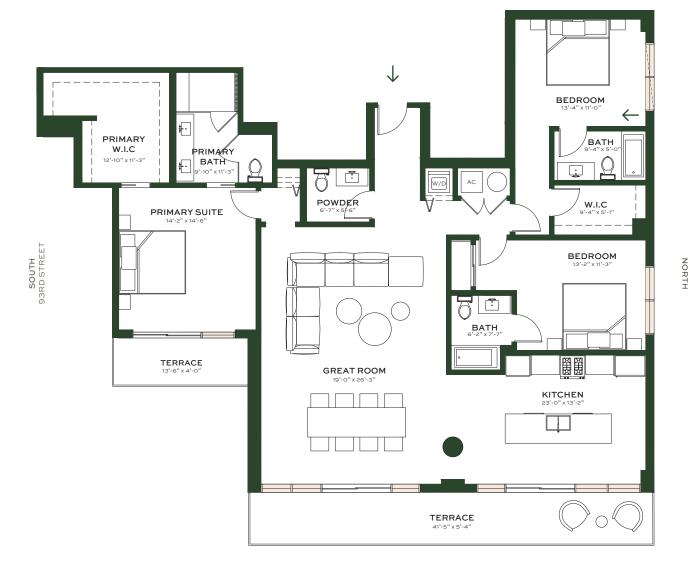

## **RESIDENCE 2B**

2,121 SF | 197 SQ M

EXTERIOR 451 SF | 42 SQ M

3 BEDROOM 3.5 BATHROOM SOUTH 93RD STREET

WEST

② ORAL REPRESENTATIONS CANNOT BE RELIED UPON AS CORRECTLY STATING REPRESENTATIONS OF THE DEVELOPER. FOR CORRECT REPRESENTATIONS, MAKE REFERENCE TO THIS BROCHURE AND TO THE DOCUMENTS REQUIRED BY § 718.503, FLORIDA STATUTES, TO BE FURNISHED BY A DEVELOPER TO A BUYER OR LESSEE.

Neither DDG 1055 BHI LLC nor any of its affiliates or related persons makes any representation, warranty or guarantee, expressed or implied, in respect of any statement or information made or contained in these materials. Neither DDG 1055 BHI LLC nor any of its directors, officers, employees or agents has or will have any responsibility or liability arising out of, or related to, these materials or the transactions contemplated by these materials, including any liability or responsibility for any statement or information made or contained in or the use of these materials. The square footages of Units set forth in this brochure and/or these marketing materials, and/or the methodology used to calculate such square footages, may differ from the square footages of Units set forth in the other documents required by \$718.503, Florida Statutes, to be furnished by a Developer to a buyer or lessee, and/or the methodology used to calculate such square footages.