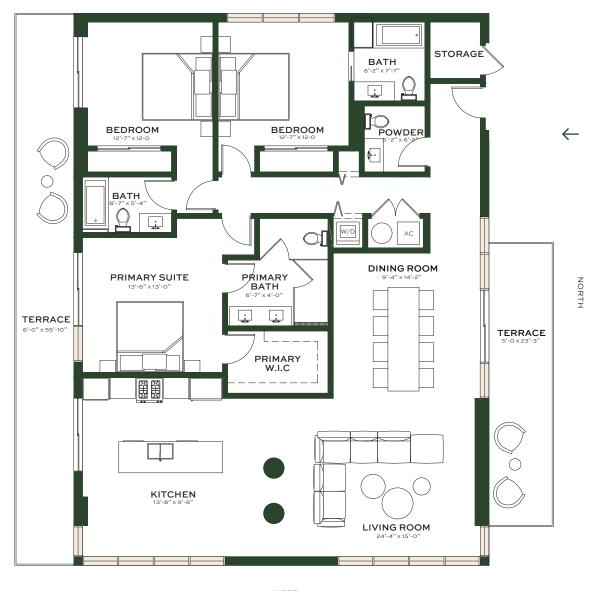

# PENTHOUSE 6

EXTERIOR

2,367 SF 188 SF 220 SQ M 17 SQ M

INTERIOR

4 BEDROOM 3.5 BATHROOM

EAST

WEST

② ORAL REPRESENTATIONS CANNOT BE RELIED UPON AS CORRECTLY STATING REPRESENTATIONS OF THE DEVELOPER. FOR CORRECT REPRESENTATIONS, MAKE REFERENCE TO THIS BROCHURE AND TO THE DOCUMENTS REQUIRED BY § 718.503, FLORIDA STATUTES, TO BE FURNISHED BY A DEVELOPER TO A BUYER OR LESSEE.

Neither DDG 1055 BHI LLC nor any of its affiliates or related persons makes any representation, warranty or guarantee, expressed or implied, in respect of any statement or information made or contained in these materials. Neither DDG 1055 BHI LLC nor any of its directors, officers, employees or agents has or will have any responsibility or leability arising out of, or related to, these materials or the transactions contemplated by these materials, including any liability or responsibility or responsibility for any statement or information made or contained in or the use of these materials. The square footages of Units set forth in this brochure and/or these marketing materials, and/or the methodology used to calculate such square footages, may differ from the square footages of Units set forth in the other documents required by \$718.503, Florida Statutes, to be furnished by a Developer to a buyer or lessee, and/or the methodology used to calculate such square footages.

NORTH