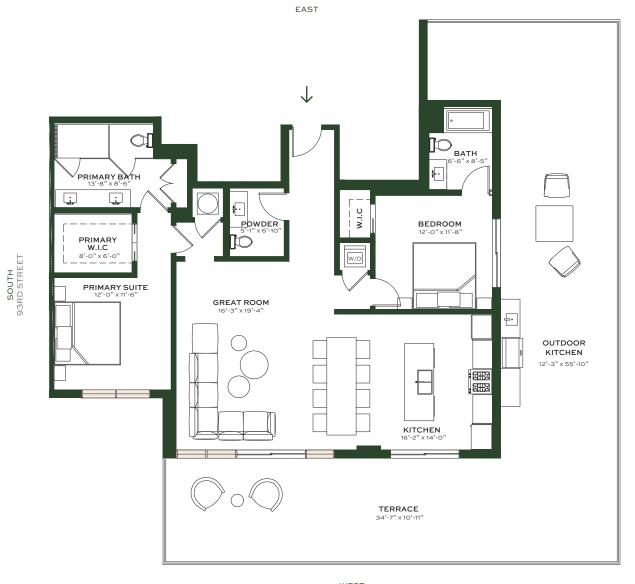

# PENTHOUSE 6

EXTERIOR

2,367 SF 188 SF 220 SQ M 17 SQ M

INTERIOR

4 BEDROOM 3.5 BATHROOM

EAST

WEST

② ORAL REPRESENTATIONS CANNOT BE RELIED UPON AS CORRECTLY STATING REPRESENTATIONS OF THE DEVELOPER. FOR CORRECT REPRESENTATIONS, MAKE REFERENCE TO THIS BROCHURE AND TO THE DOCUMENTS REQUIRED BY § 718.503, FLORIDA STATUTES, TO BE FURNISHED BY A DEVELOPER TO A BUYER OR LESSEE.

Neither DDG 1055 BHI LLC nor any of its affiliates or related persons makes any representation, warranty or guarantee, expressed or implied, in respect of any statement or information made or contained in these materials. Neither DDG 1055 BHI LLC nor any of its directors, officers, employees or agents has or will have any responsibility or leability arising out of, or related to, these materials or the transactions contemplated by these materials, including any liability or responsibility or responsibility for any statement or information made or contained in or the use of these materials. The square footages of Units set forth in this brochure and/or these marketing materials, and/or the methodology used to calculate such square footages, may differ from the square footages of Units set forth in the other documents required by \$718.503, Florida Statutes, to be furnished by a Developer to a buyer or lessee, and/or the methodology used to calculate such square footages.

NORTH