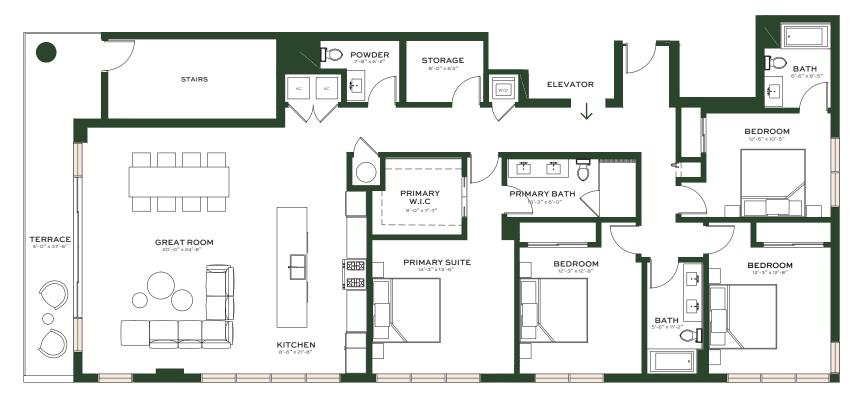

# PENTHOUSE 6

EXTERIOR

2,367 SF 188 SF 220 SQ M 17 SQ M

INTERIOR

4 BEDROOM 3.5 BATHROOM

EAST

WEST

② ORAL REPRESENTATIONS CANNOT BE RELIED UPON AS CORRECTLY STATING REPRESENTATIONS OF THE DEVELOPER. FOR CORRECT REPRESENTATIONS, MAKE REFERENCE TO THIS BROCHURE AND TO THE DOCUMENTS REQUIRED BY § 718.503, FLORIDA STATUTES, TO BE FURNISHED BY A DEVELOPER TO A BUYER OR LESSEE.

Neither DDG 1055 BHI LLC nor any of its affiliates or related persons makes any representation, warranty or guarantee, expressed or implied, in respect of any statement or information made or contained in these materials. Neither DDG 1055 BHI LLC nor any of its directors, officers, employees or agents has or will have any responsibility or leability arising out of, or related to, these materials or the transactions contemplated by these materials, including any liability or responsibility or responsibility for any statement or information made or contained in or the use of these materials. The square footages of Units set forth in this brochure and/or these marketing materials, and/or the methodology used to calculate such square footages, may differ from the square footages of Units set forth in the other documents required by \$718.503, Florida Statutes, to be furnished by a Developer to a buyer or lessee, and/or the methodology used to calculate such square footages.