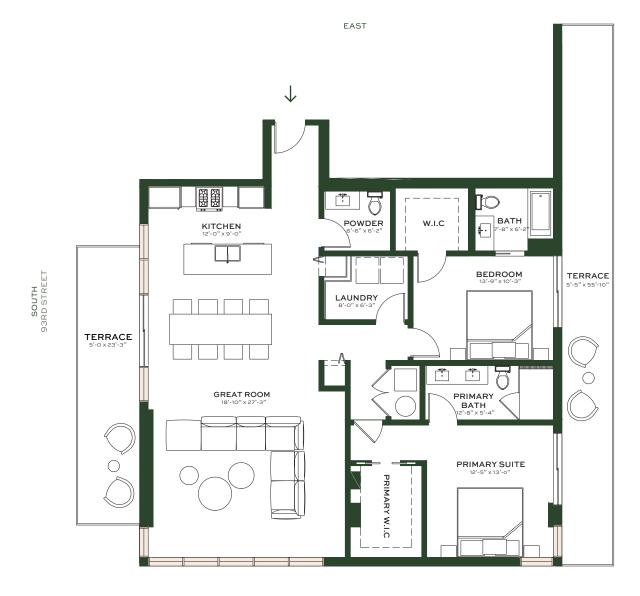

## **RESIDENCE 2B**

2,121 SF | 197 SQ M

EXTERIOR 451 SF | 42 SQ M

3 BEDROOM 3.5 BATHROOM SOUTH 93RD STREET

WEST

② ORAL REPRESENTATIONS CANNOT BE RELIED UPON AS CORRECTLY STATING REPRESENTATIONS OF THE DEVELOPER. FOR CORRECT REPRESENTATIONS, MAKE REFERENCE TO THIS BROCHURE AND TO THE DOCUMENTS REQUIRED BY § 718.503, FLORIDA STATUTES, TO BE FURNISHED BY A DEVELOPER TO A BUYER OR LESSEE.

Neither DDG 1055 BHI LLC nor any of its affiliates or related persons makes any representation, warranty or guarantee, expressed or implied, in respect of any statement or information made or contained in these materials. Neither DDG 1055 BHI LLC nor any of its directors, officers, employees or agents has or will have any responsibility or liability arising out of, or related to, these materials or the transactions contemplated by these materials, including any liability or responsibility for any statement or information made or contained in or the use of these materials. The square footages of Units set forth in this brochure and/or these marketing materials, and/or the methodology used to calculate such square footages, may differ from the square footages of Units set forth in the other documents required by \$718.503, Florida Statutes, to be furnished by a Developer to a buyer or lessee, and/or the methodology used to calculate such square footages.