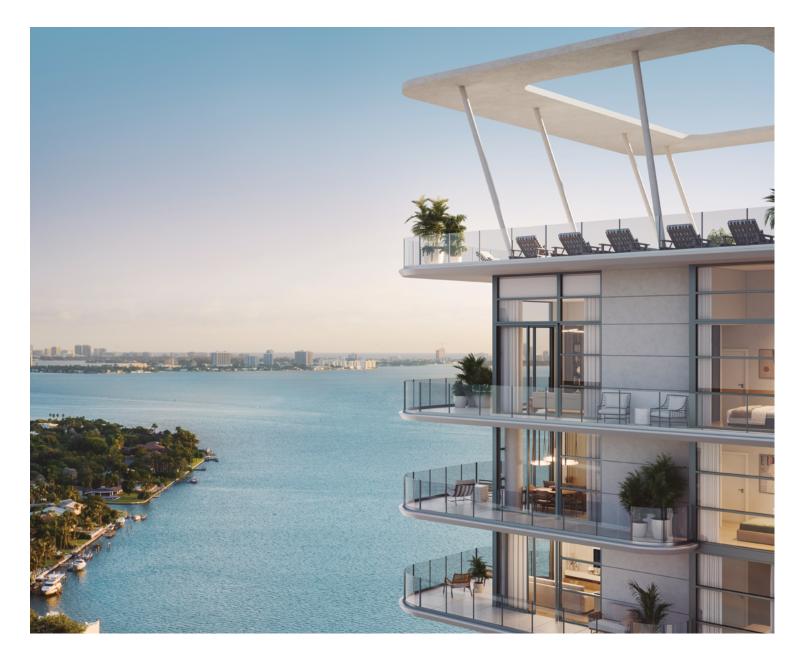

#### FEATURES

Thoughtful floor plans with high ceilings
water & skyline views
Top-floor Grande Suites with 11-foot ceilings
Floor-to-ceiling impact windows & doors
Sleek kitchens with Miele kitchen appliance suite
Imported Italian cabinetry & woodwork by Italkraft
Exquisite quartz countertops
French-inspired chevron pattern wood flooring
Modern brass fixtures and finishings
Smart climate control systems
High-efficiency washer/dryer
Built-in closets
Option to use flexible rental platforms or use a fully

#### THE SOMMET ROOFTOP

Sky Pool with unbstructed north, east & west views
Sundeck with Chaise Lounges
Maison Club with library, listening room,
lounge with bar & entertainment space

#### THE TERRASSE

Resort pool with north to south exposure
Private cabanas & chaise lounges
Gourmet summer kitchen with bar & outdoor lounge seating
Outdoor movie theater
Shuffleboard & bocce courts
Space for wellness
State-of-the-art gym with branded fitness programming
Outdoor fitness & yoga lawn with meditation
garden, soaking spa & cold plunge
Spa with sauna, steam, experience shower & salt wall