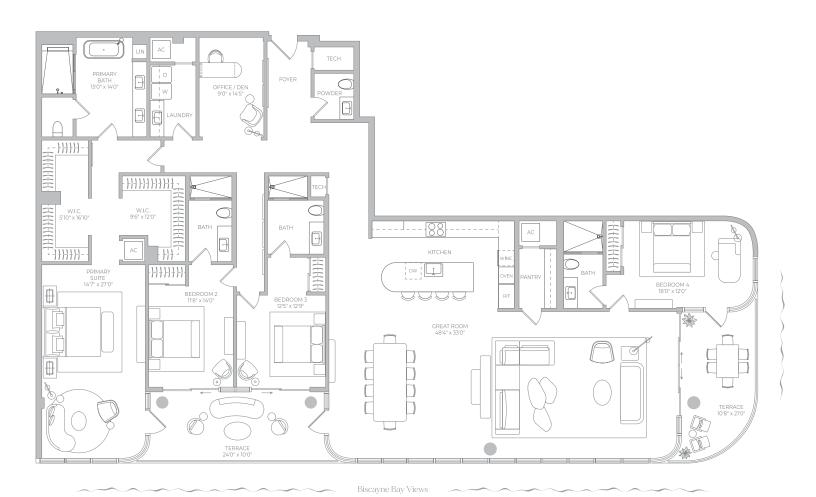

#### Residence F Levels 2-9

3 Bedrooms + Office/Den

3 Bathrooms

Powder Room

Biscavne Bay Views