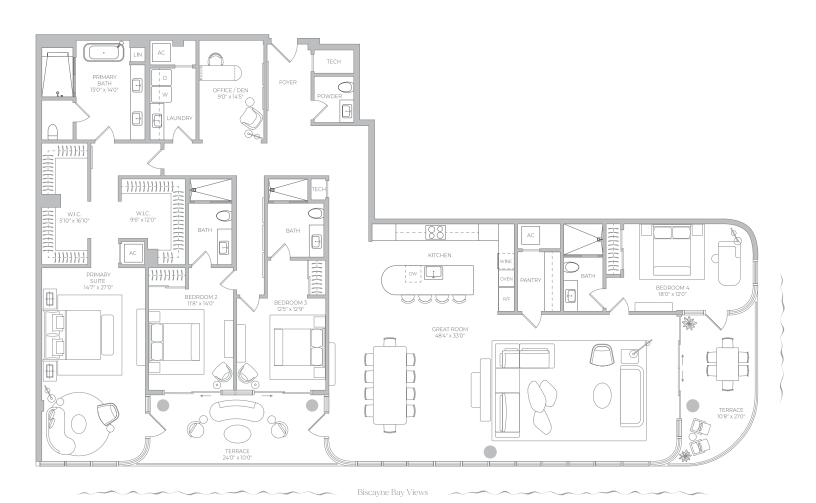

### Residence A

Levels 2-9

3 Bedrooms + Den

3 Bathrooms

Powder Room







### Residence B

Levels 2-9

2 Bedrooms + Office/Den

3 Bathrooms

Powder Room







### Residence C

Levels 2-9

4 Bedrooms + Office/Den

4 Bathrooms

Powder Room







## Residence D

Levels 2-9

3 Bedrooms + Office/Den

3 Bathrooms

Powder Room







## Residence E

Levels 2-9

2 Bedrooms + Office/Den

2 Bathrooms

Powder Room





Biscayne Bay Views



#### Residence F Levels 2-9

3 Bedrooms + Office/Den

3 Bathrooms

Powder Room



Biscavne Bay Views



## Penthouse 1 Level 10

3 Bedrooms + Den

3 Bathrooms

Powder Room







# Penthouse 2 Level 10

2 Bedrooms + Office/Den

3 Bathrooms

Powder Room







# Penthouse 3 Level 10

4 Bedrooms + Office/Den

4 Bathrooms

Powder Room







# Penthouse 4 Level 10

4 Bedrooms + Office/Den

4 Bathrooms

Powder Room