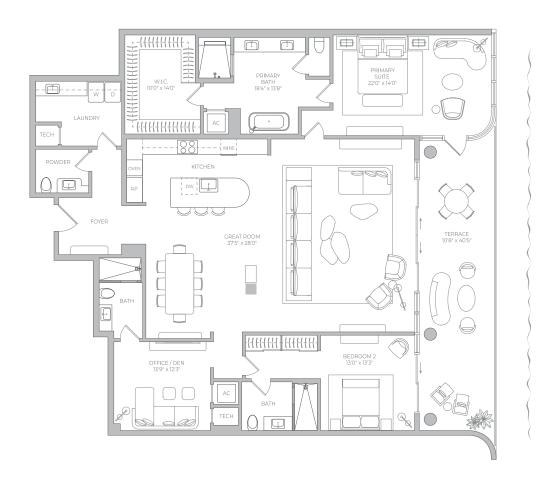

#### Residence F Levels 2-9

3 Bedrooms + Office/Den

3 Bathrooms

Powder Room

Biscavne Bay Views