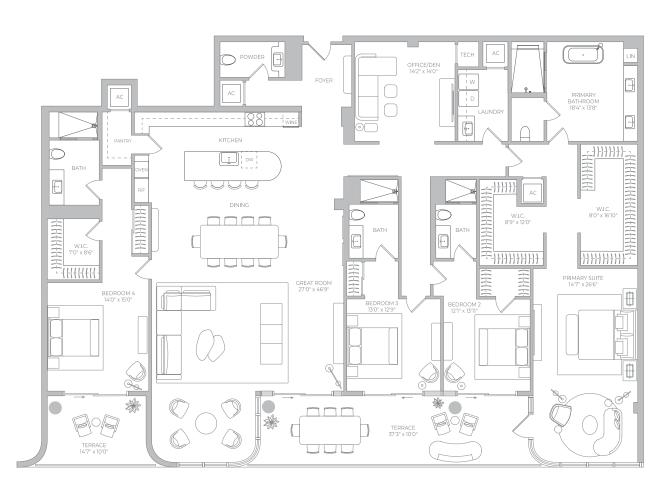

Powder Room







### Residence B

Levels 2-9

2 Bedrooms + Office/Den

3 Bathrooms

Powder Room







### Residence C

Levels 2-9

4 Bedrooms + Office/Den

4 Bathrooms

Powder Room







## Residence D

Levels 2-9

3 Bedrooms + Office/Den

3 Bathrooms

Powder Room







## Residence E

Levels 2-9

2 Bedrooms + Office/Den

2 Bathrooms

Powder Room





Biscayne Bay Views



#### Residence F Levels 2-9

3 Bedrooms + Office/Den

3 Bathrooms

Powder Room



Biscavne Bay Views



## Penthouse 1 Level 10

3 Bedrooms + Den

3 Bathrooms

Powder Room







# Penthouse 2 Level 10

2 Bedrooms + Office/Den

3 Bathrooms

Powder Room







# Penthouse 3 Level 10

4 Bedrooms + Office/Den

4 Bathrooms

Powder Room







# Penthouse 4 Level 10

4 Bedrooms + Office/Den

4 Bathrooms

Powder Room