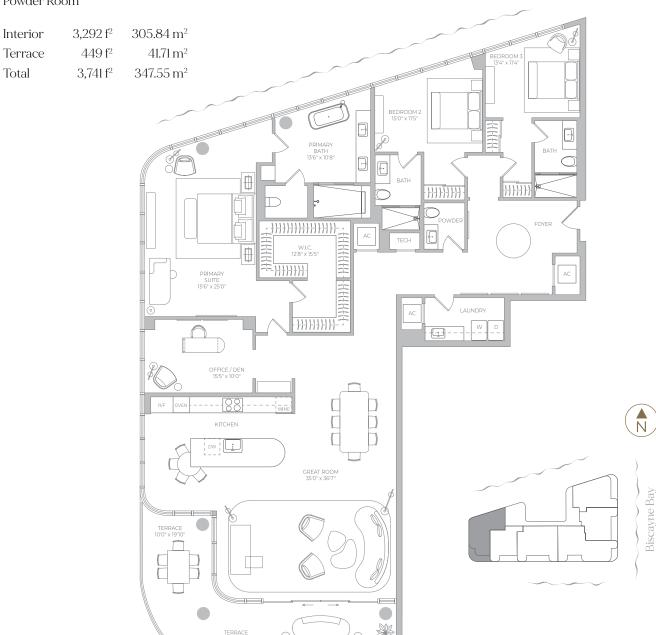

# Penthouse 3 Level 10

4 Bedrooms + Office/Den

4 Bathrooms

Powder Room

# Penthouse 4 Level 10

4 Bedrooms + Office/Den

4 Bathrooms

Powder Room