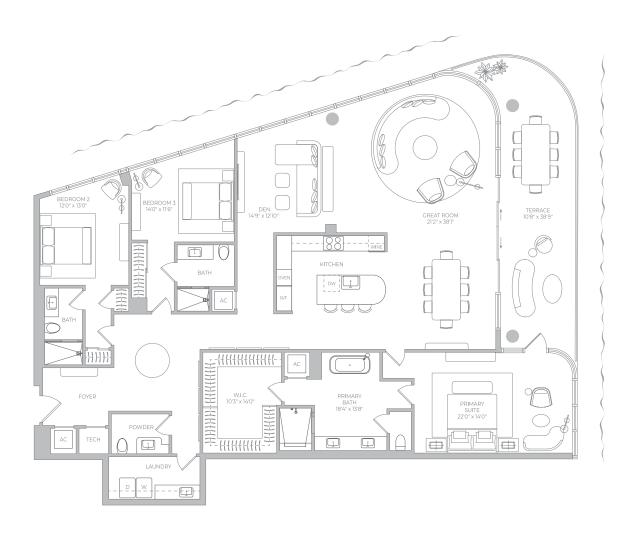

# Penthouse 3 Level 10

4 Bedrooms + Office/Den

4 Bathrooms

Powder Room

# Penthouse 4 Level 10

4 Bedrooms + Office/Den

4 Bathrooms

Powder Room