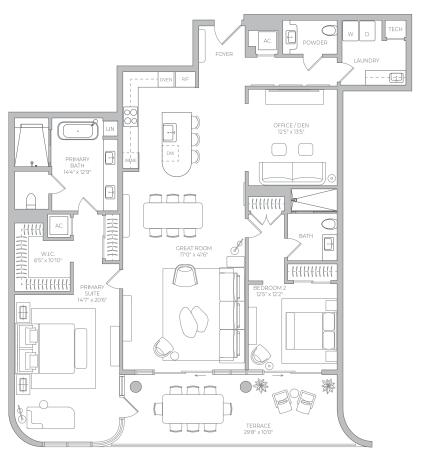

### Residence A

Levels 2-9

3 Bedrooms + Den

3 Bathrooms

Powder Room







### Residence B

Levels 2-9

2 Bedrooms + Office/Den

3 Bathrooms

Powder Room







### Residence C

Levels 2-9

4 Bedrooms + Office/Den

4 Bathrooms

Powder Room







## Residence D

Levels 2-9

3 Bedrooms + Office/Den

3 Bathrooms

Powder Room







## Residence E

Levels 2-9

2 Bedrooms + Office/Den

2 Bathrooms

Powder Room





Biscayne Bay Views



#### Residence F Levels 2-9

3 Bedrooms + Office/Den

3 Bathrooms

Powder Room



Biscavne Bay Views



## Penthouse 1 Level 10

3 Bedrooms + Den

3 Bathrooms

Powder Room







# Penthouse 2 Level 10

2 Bedrooms + Office/Den

3 Bathrooms

Powder Room







# Penthouse 3 Level 10

4 Bedrooms + Office/Den

4 Bathrooms

Powder Room







# Penthouse 4 Level 10

4 Bedrooms + Office/Den

4 Bathrooms

Powder Room