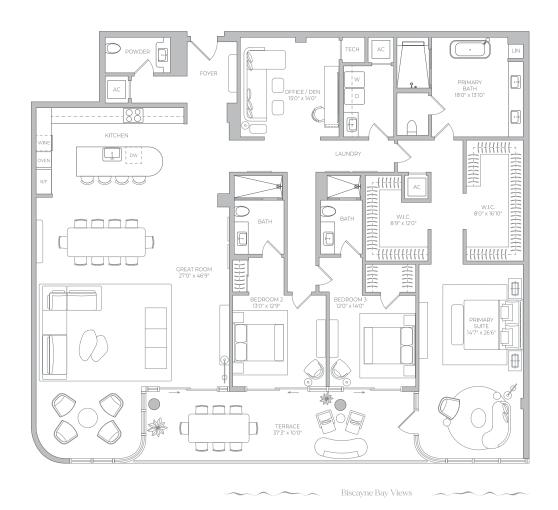

#### Residence F Levels 2-9

3 Bedrooms + Office/Den

3 Bathrooms

Powder Room

Biscavne Bay Views