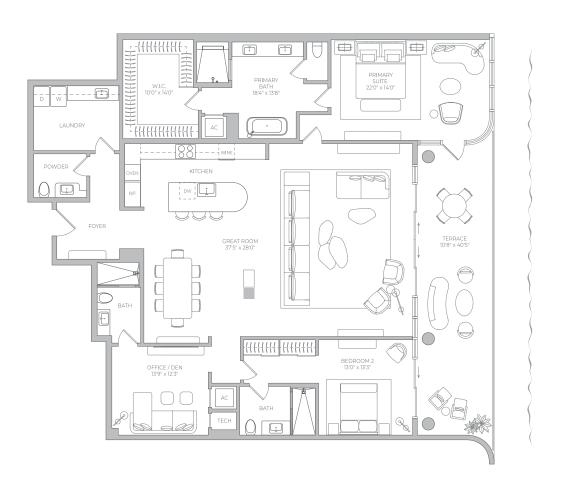

## Residence E

Levels 2-9

2 Bedrooms + Office/Den

2 Bathrooms

Powder Room

Biscayne Bay Views