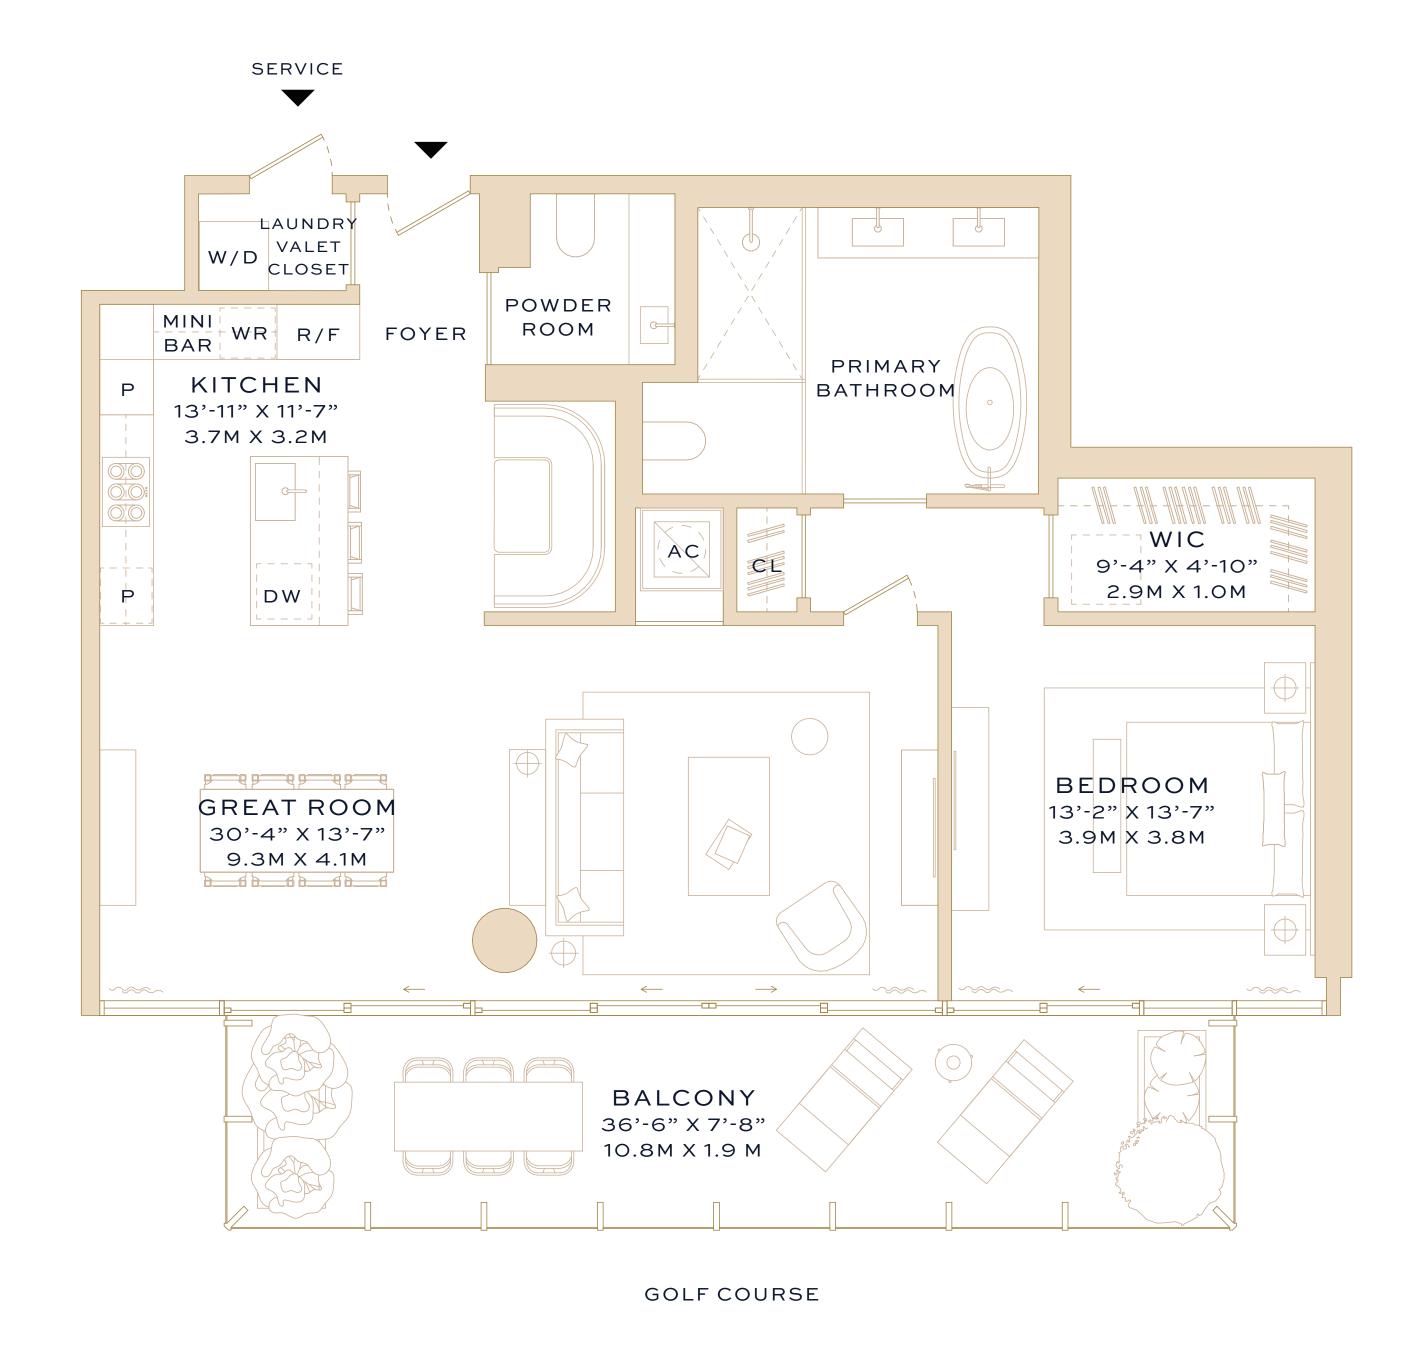

# Residence 6-14E

Two Bedrooms
Two Bathrooms
Powder Room

#### INTERIOR

1,918 square feet / 178 square meters

## EXTERIOR

701 square feet / 65 square meters

#### TOTAL

2,619 square feet / 243 square meters

## ADDRESS

501 Diplomat Parkway Hallandale Beach, Florida 33009

GOLF COURSE