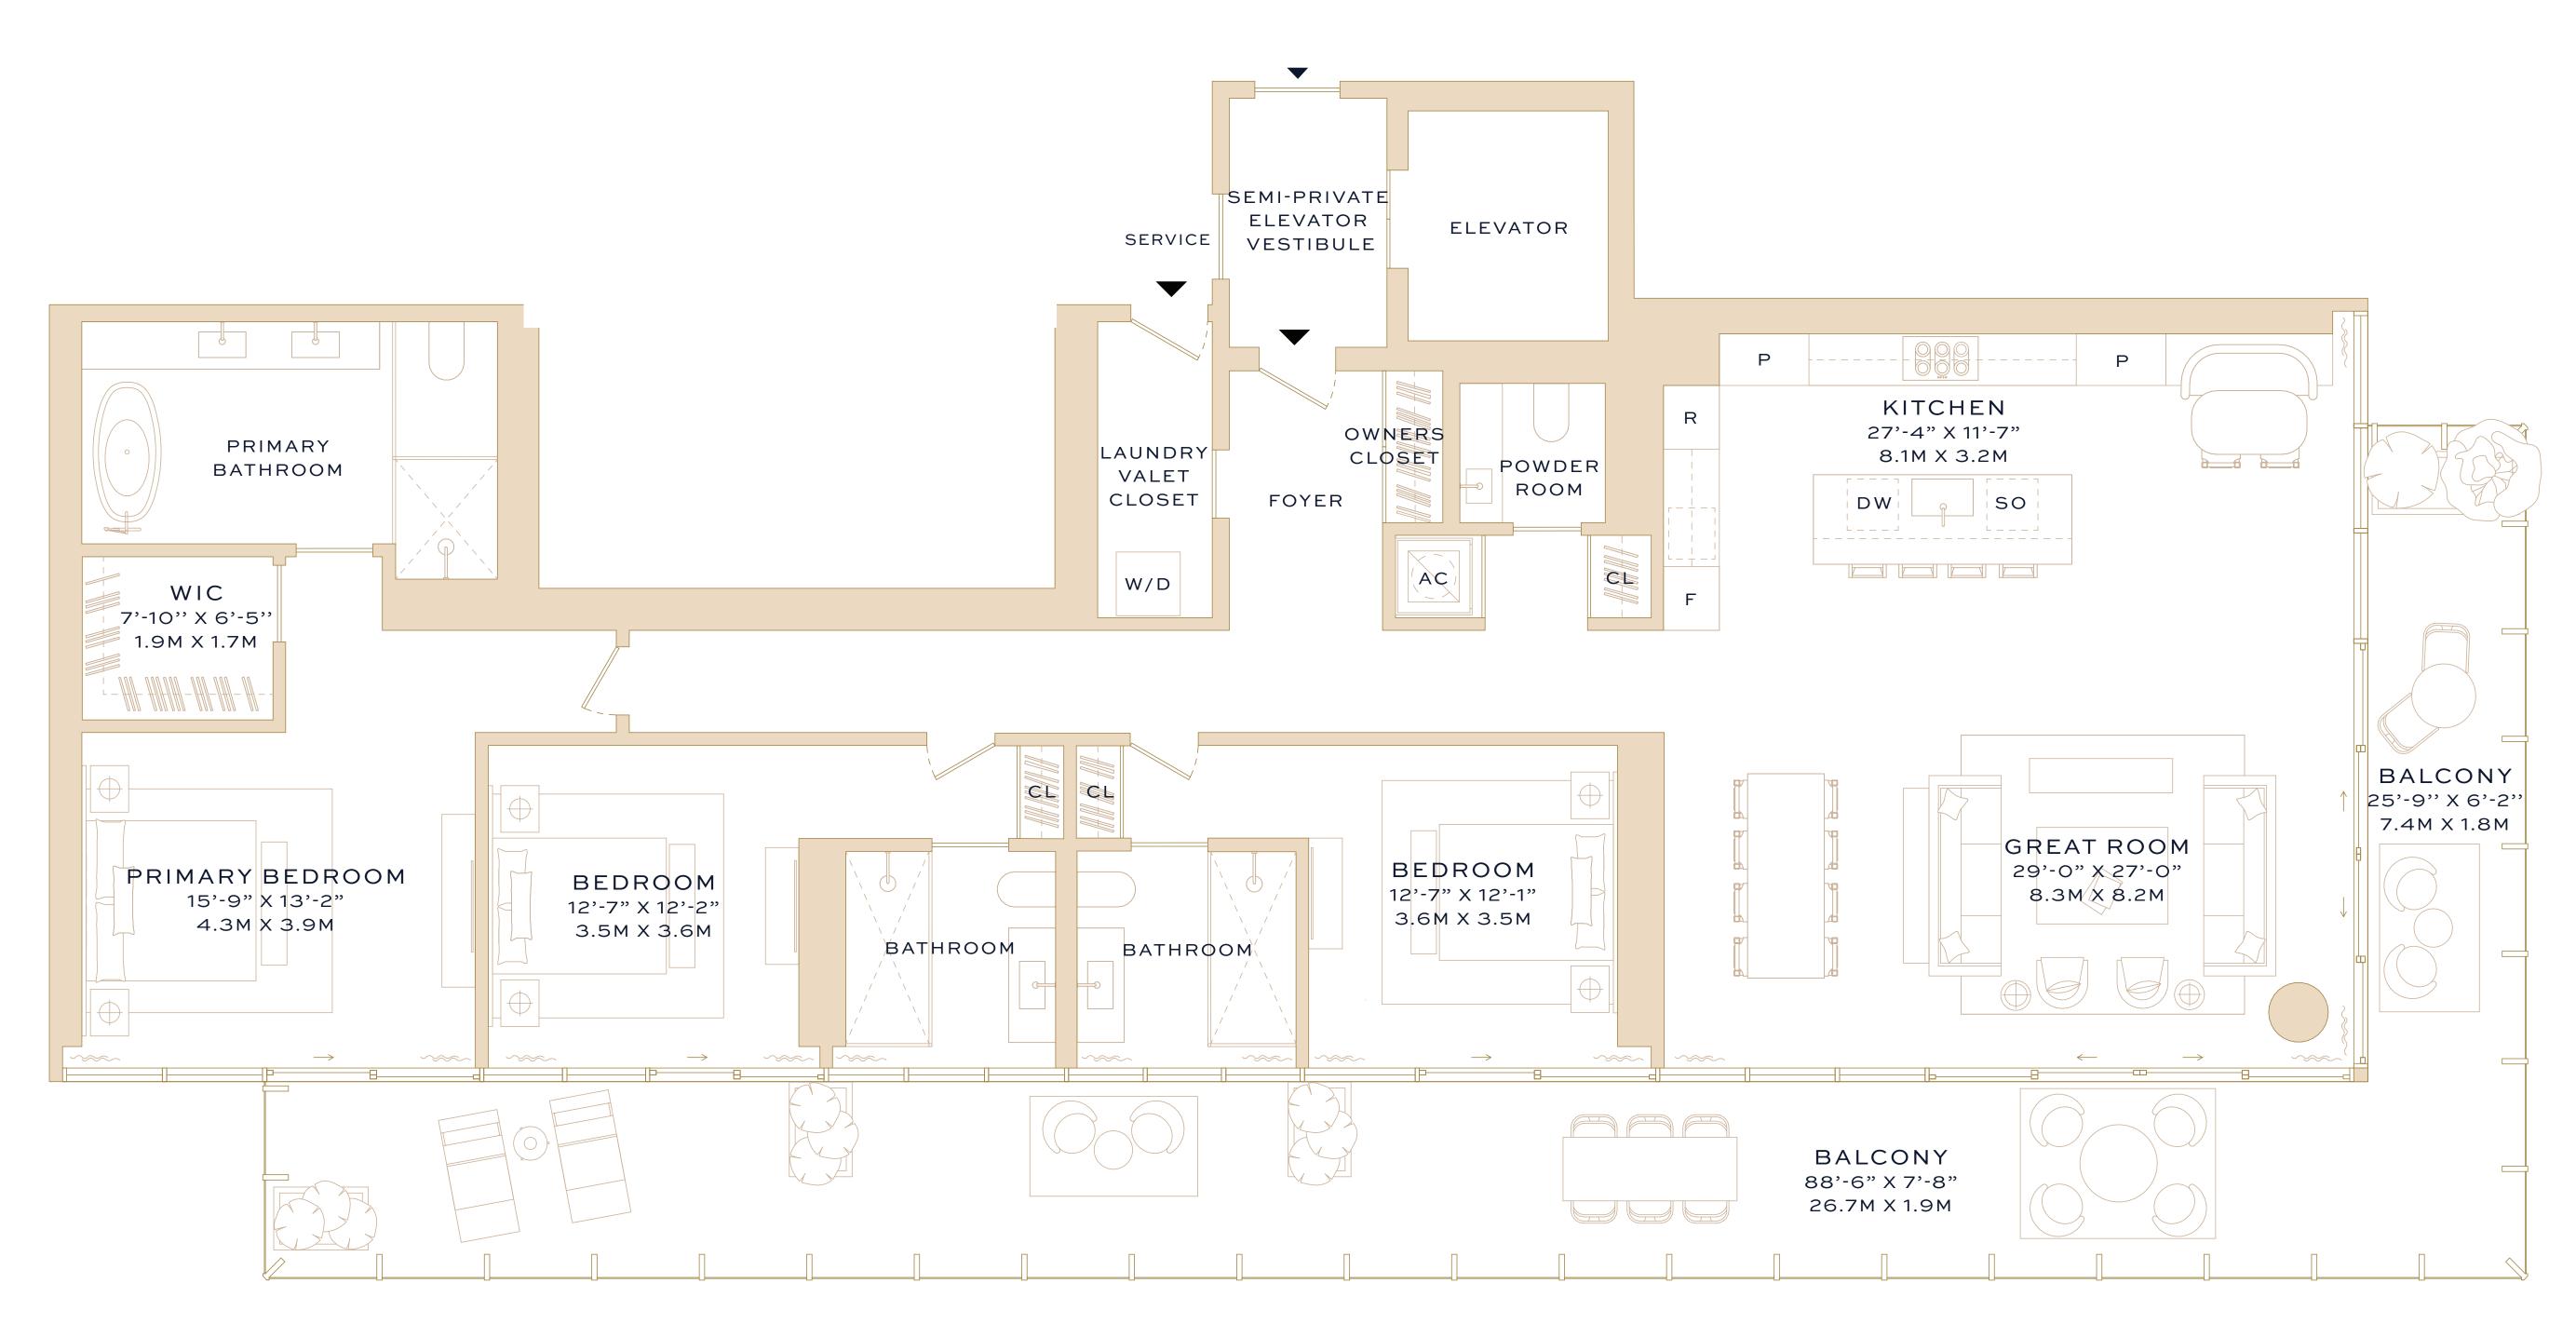

## Residence 6-14A

Three Bedrooms
Three Bathrooms
Powder Room

### INTERIOR

2,401 square feet / 223 square meters

## EXTERIOR

814 square feet / 76 square meters

#### TOTAL

3,215 square feet / 299 square meters

### ADDRESS

501 Diplomat Parkway Hallandale Beach, Florida 33009

GOLF COURSE

INFORMATION MADE OR CONTAINED IN THESE MATERIALS. NEITHER THE AUBERGE GROUP NOR ANY OF ITS DIRECTORS, OFFICERS, EMPLOYEES OR AGENTS HAS OR WILL HAVE ANY RESPONSIBILITY OR LIABILITY ARISING OUT OF, OR RELATED TO,