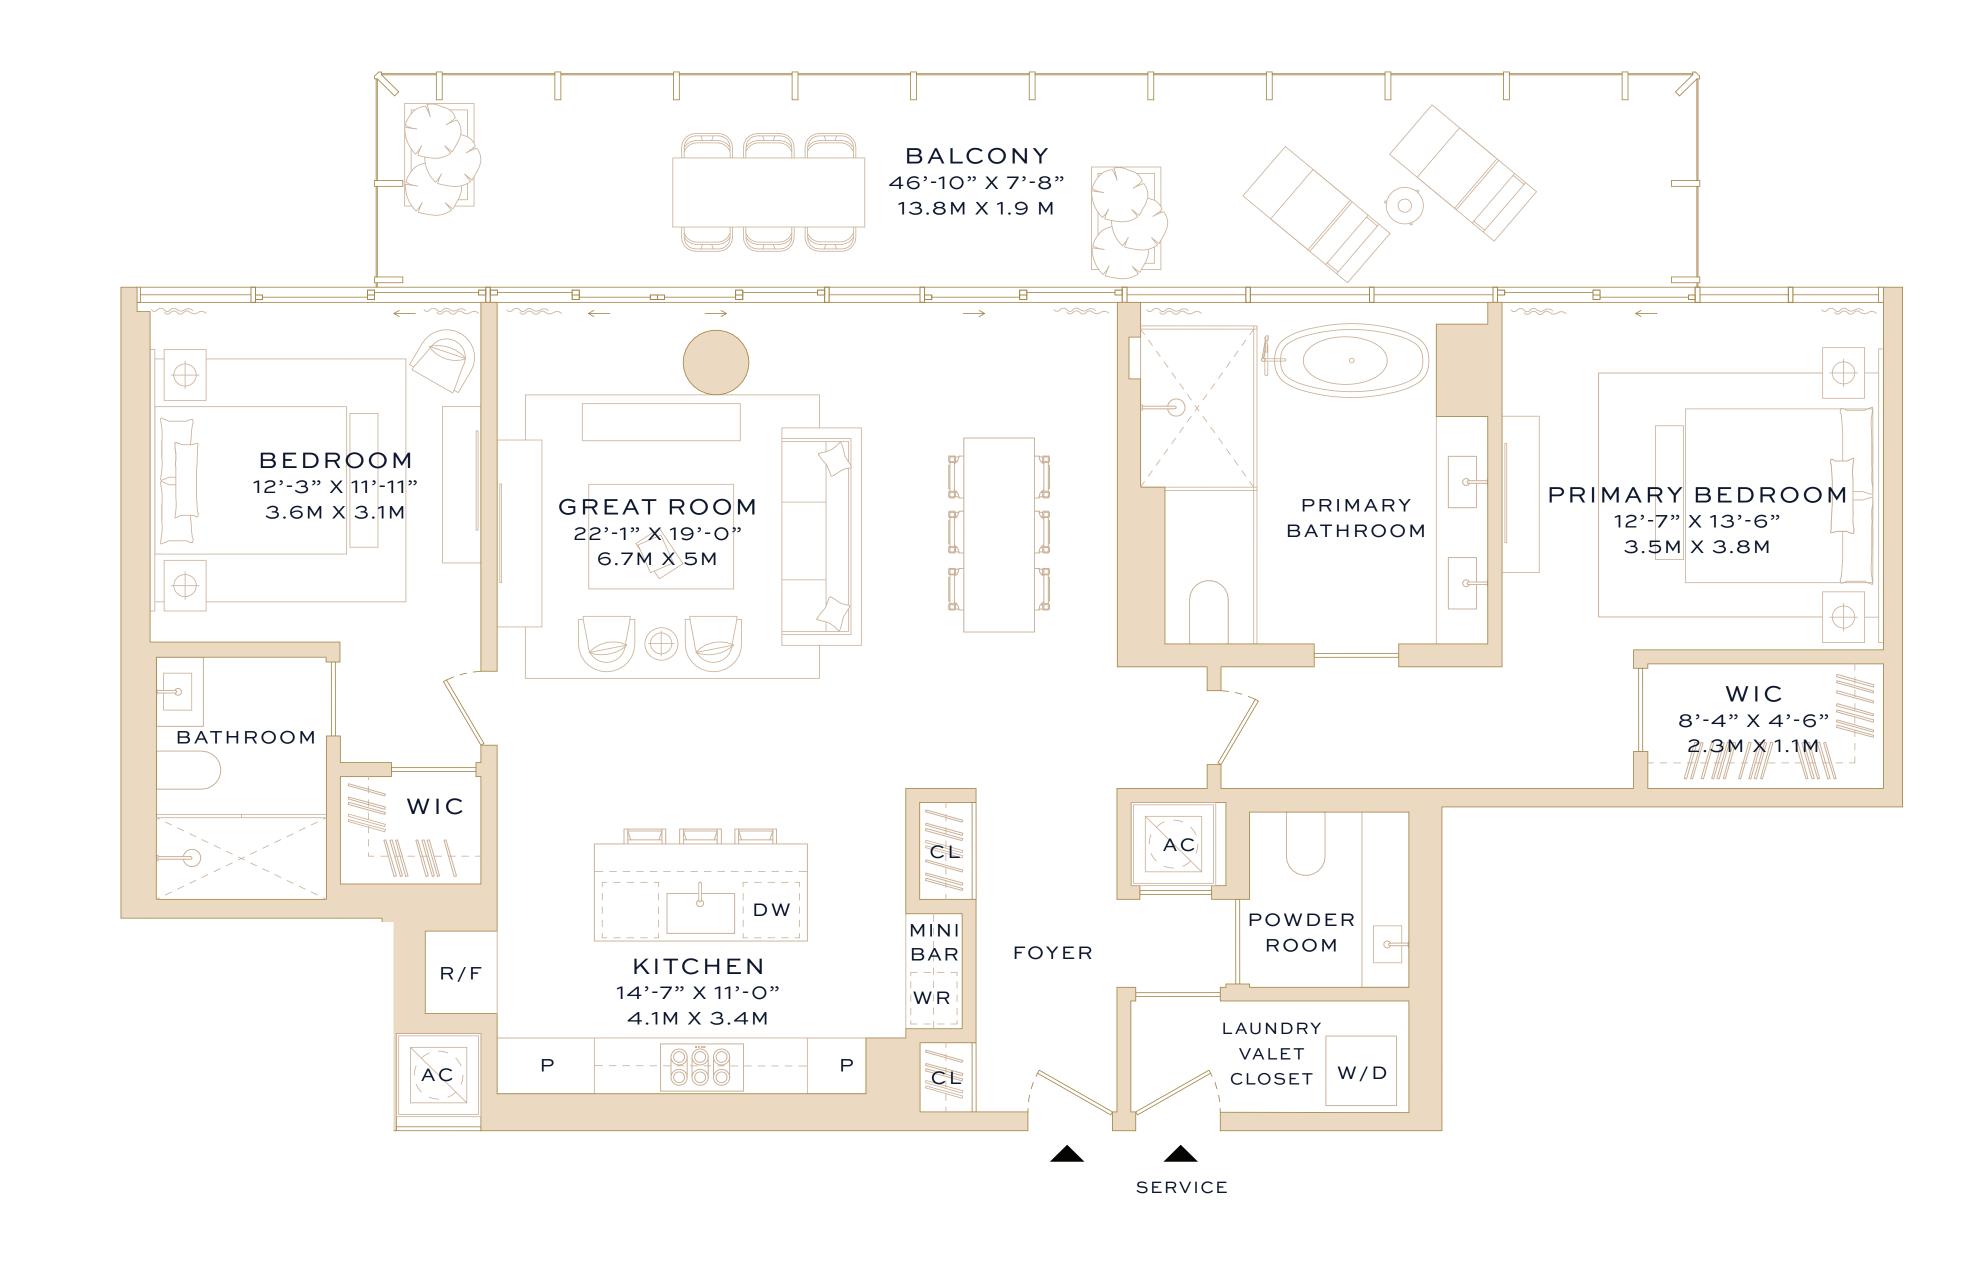

## Residence 6-14B

Three Bedrooms
Three Bathrooms
Powder Room

## INTERIOR

2,605 square feet / 242 square meters

## EXTERIOR

805 square feet / 75 square meters

#### TOTAL

3,410 square feet / 317 square meters

## ADDRESS

501 Diplomat Parkway Hallandale Beach, Florida 33009