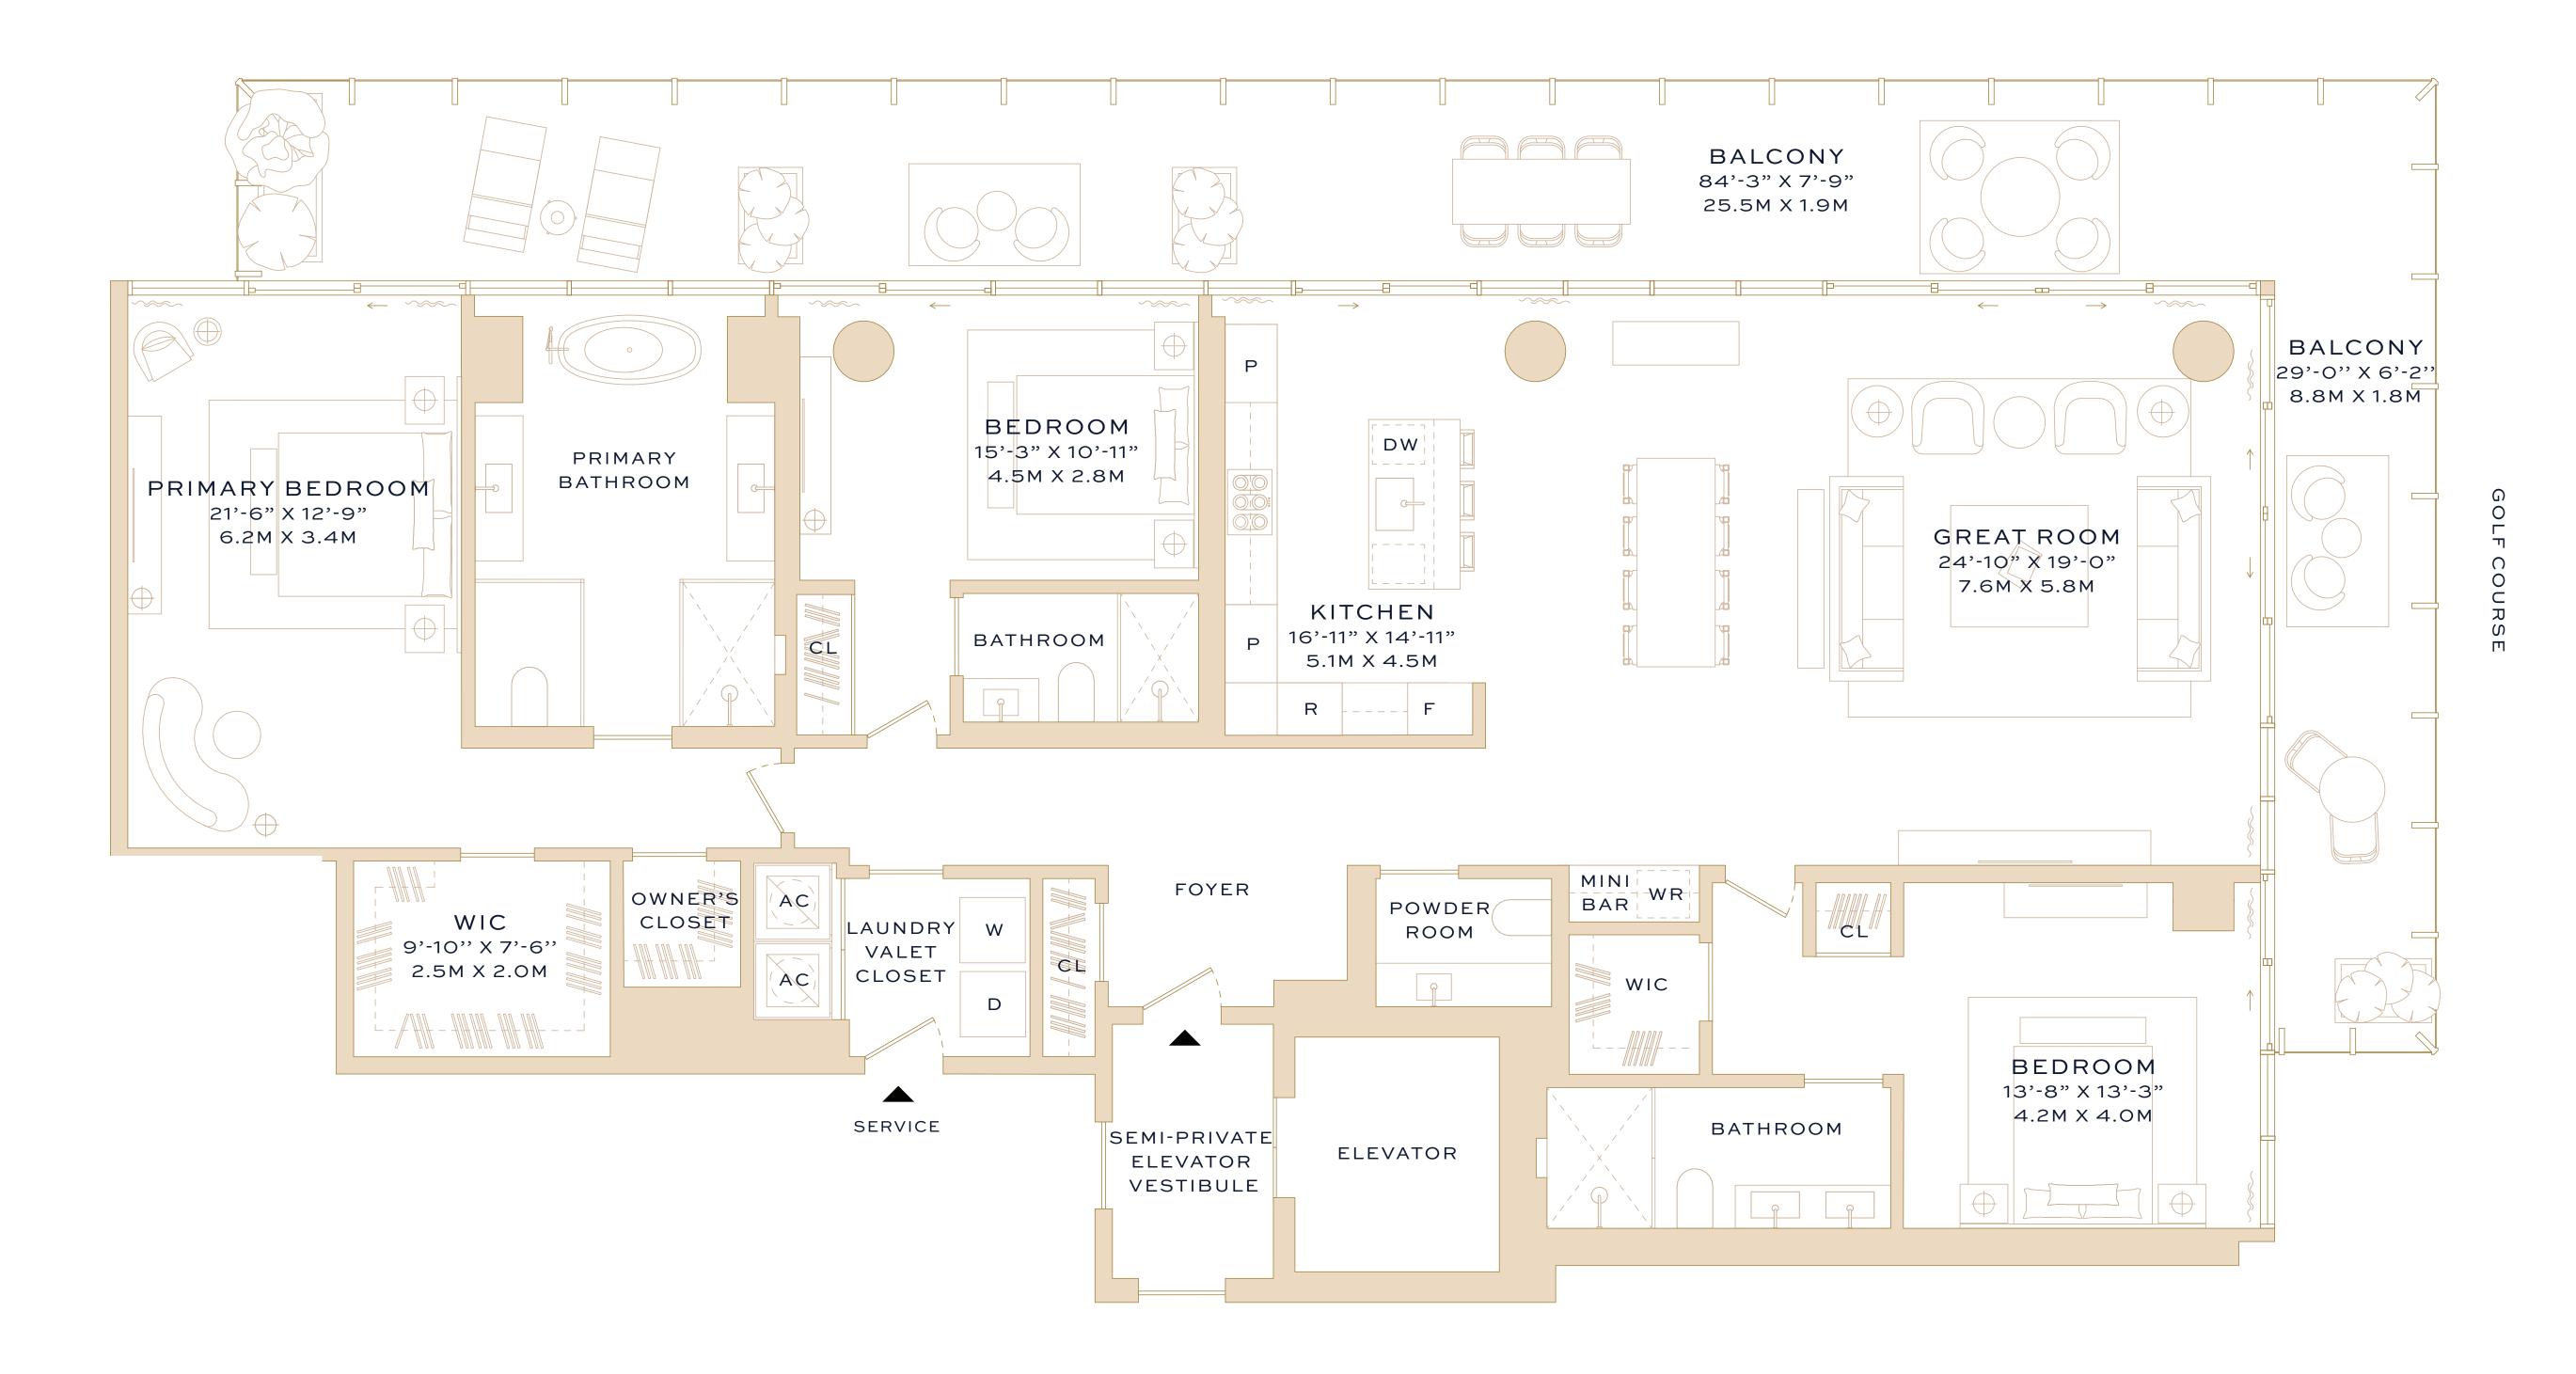

## Residence 6-14A

Three Bedrooms
Three Bathrooms
Powder Room

### INTERIOR

2,401 square feet / 223 square meters

## EXTERIOR

814 square feet / 76 square meters

#### TOTAL

3,215 square feet / 299 square meters

### ADDRESS

501 Diplomat Parkway Hallandale Beach, Florida 33009

GOLF COURSE

INFORMATION MADE OR CONTAINED IN THESE MATERIALS. NEITHER THE AUBERGE GROUP NOR ANY OF ITS DIRECTORS, OFFICERS, EMPLOYEES OR AGENTS HAS OR WILL HAVE ANY RESPONSIBILITY OR LIABILITY ARISING OUT OF, OR RELATED TO,