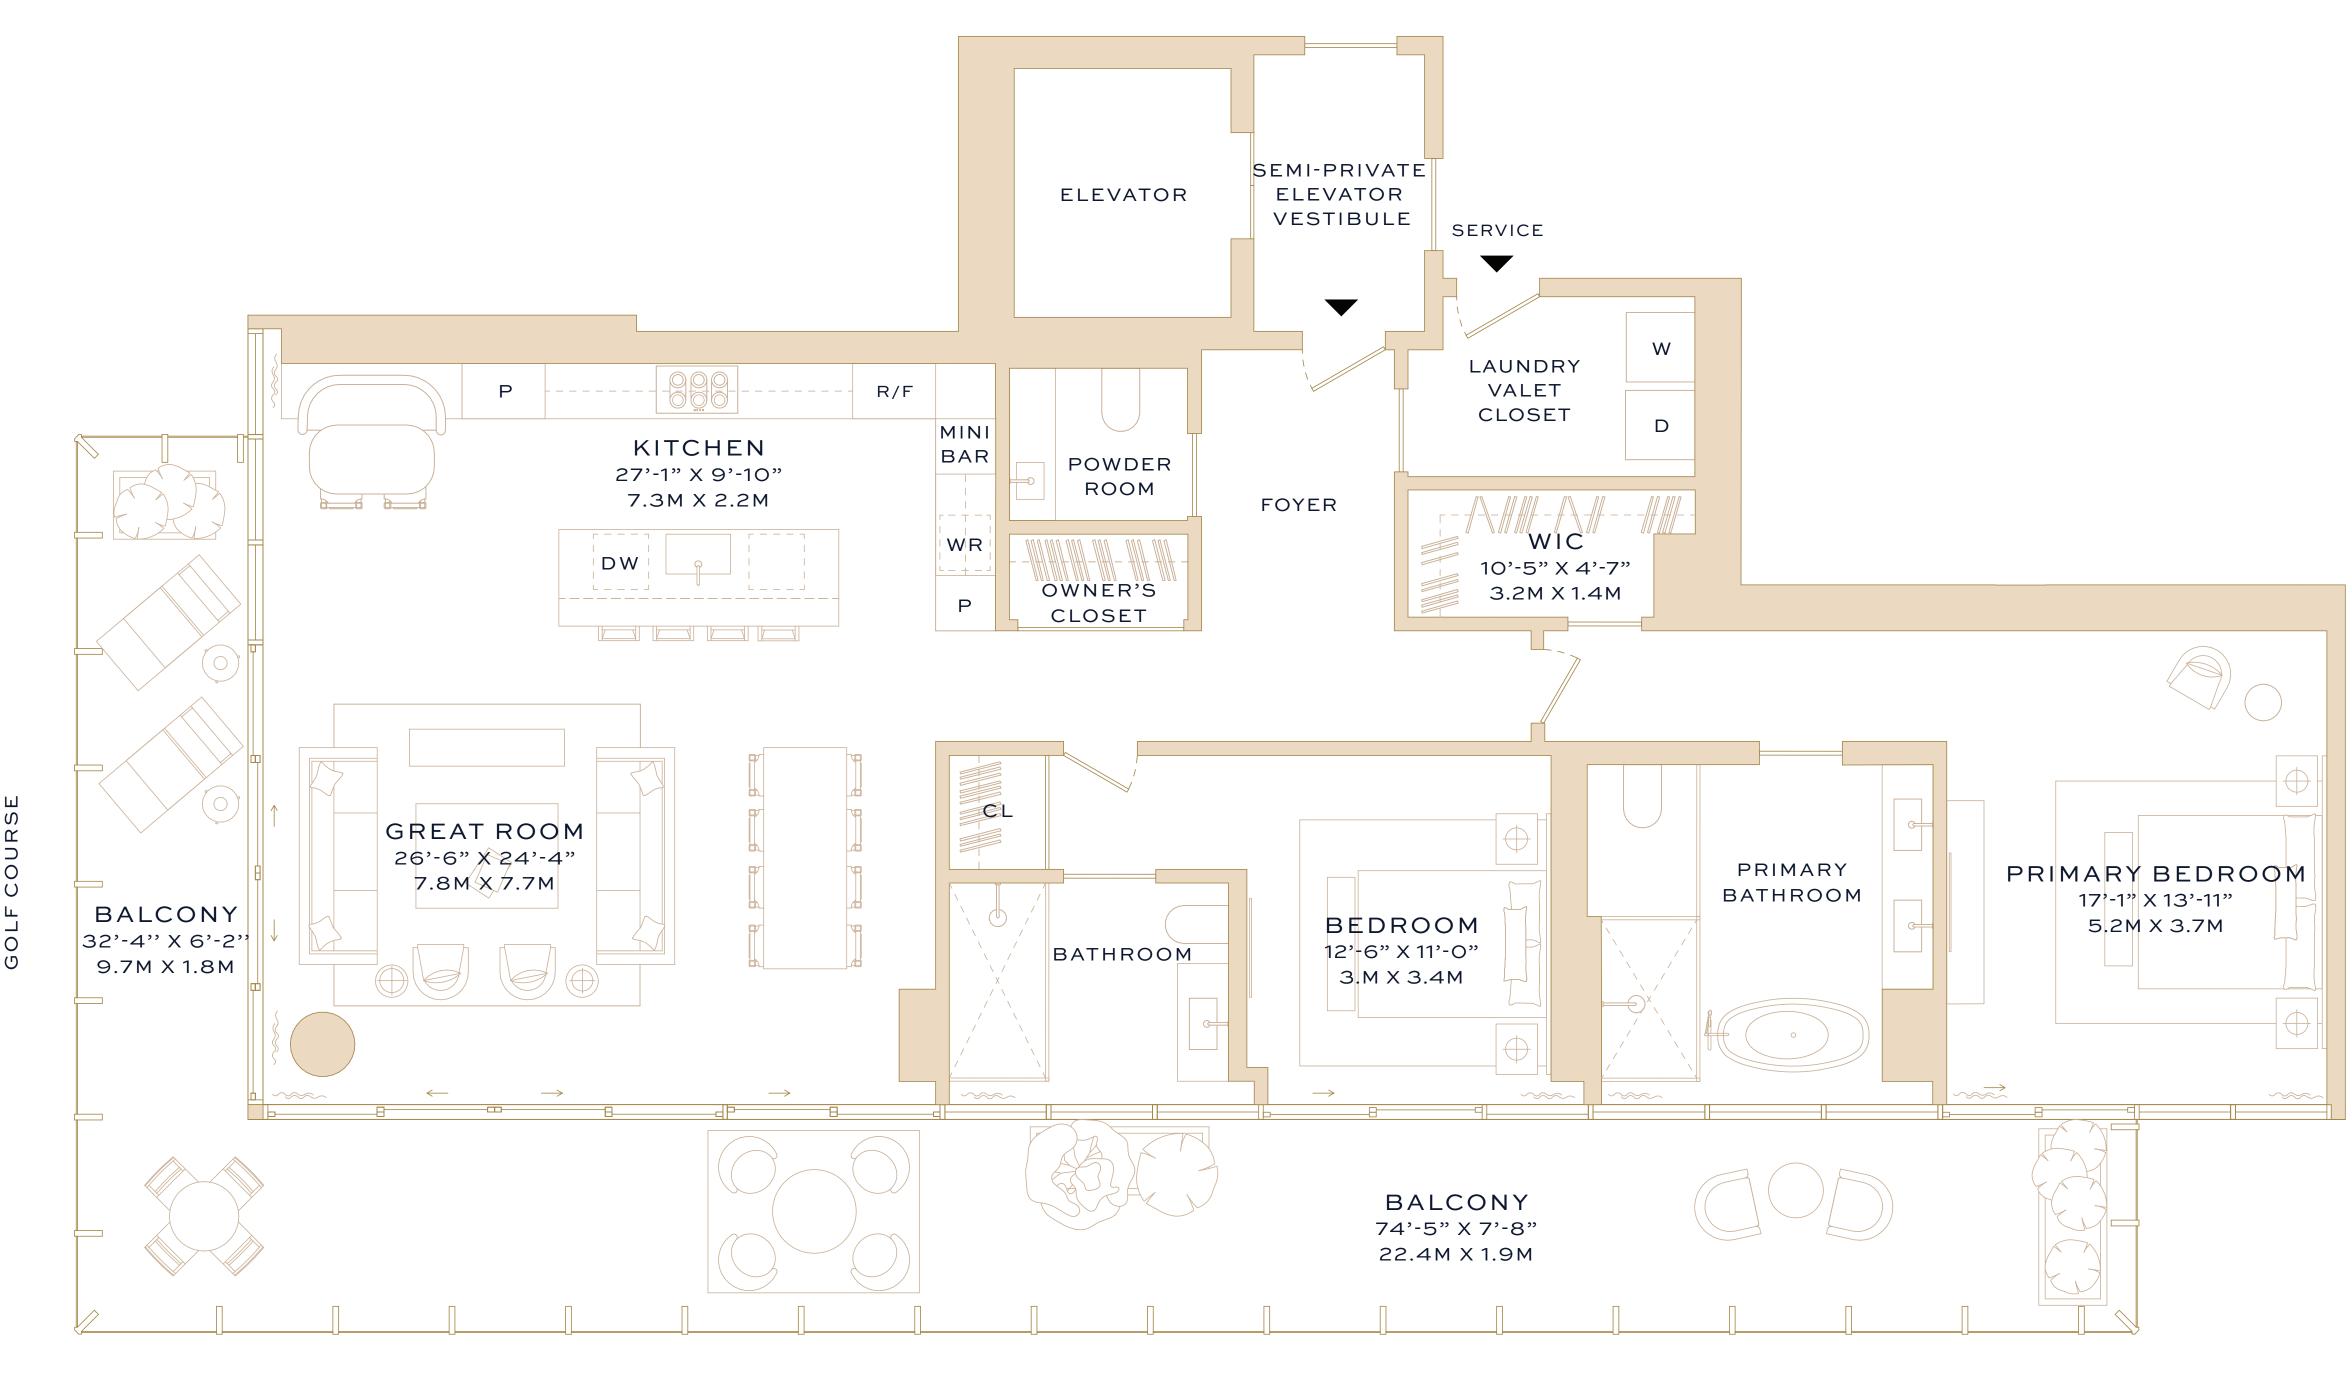

## Residence 6-14A

Three Bedrooms
Three Bathrooms
Powder Room

### INTERIOR

2,401 square feet / 223 square meters

## EXTERIOR

814 square feet / 76 square meters

#### TOTAL

3,215 square feet / 299 square meters

### ADDRESS

501 Diplomat Parkway Hallandale Beach, Florida 33009

GOLF COURSE

INFORMATION MADE OR CONTAINED IN THESE MATERIALS. NEITHER THE AUBERGE GROUP NOR ANY OF ITS DIRECTORS, OFFICERS, EMPLOYEES OR AGENTS HAS OR WILL HAVE ANY RESPONSIBILITY OR LIABILITY ARISING OUT OF, OR RELATED TO,