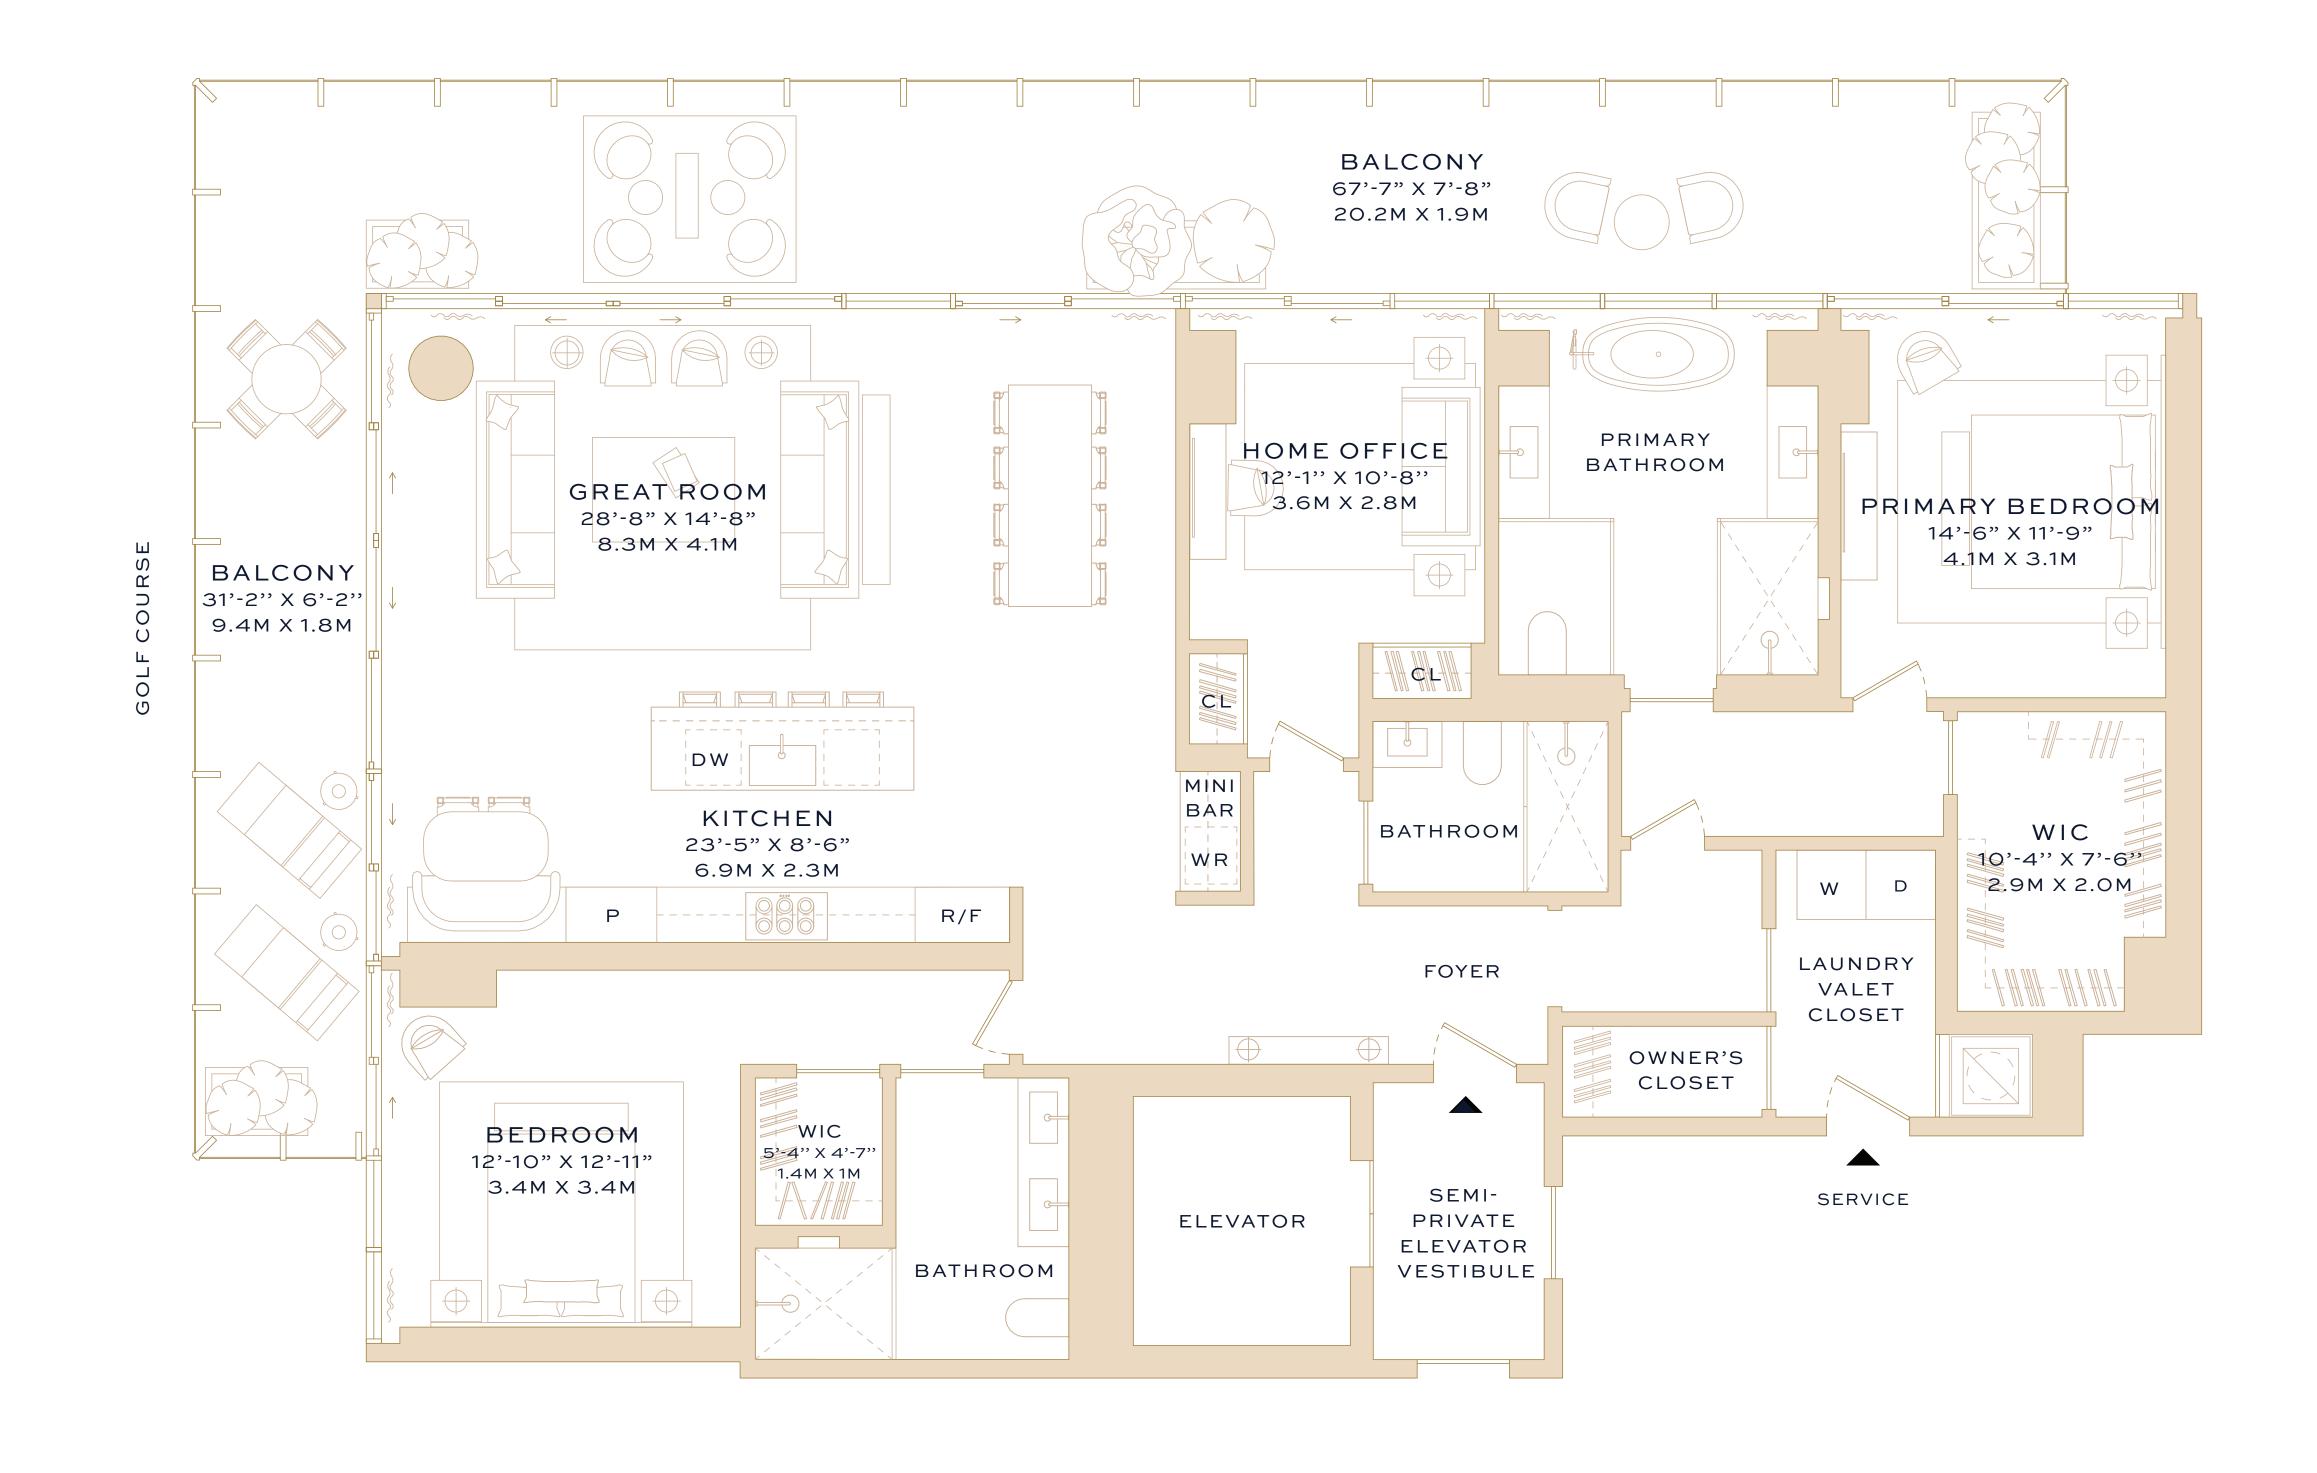

## Residence 6-14A

Three Bedrooms
Three Bathrooms
Powder Room

### INTERIOR

2,401 square feet / 223 square meters

## EXTERIOR

814 square feet / 76 square meters

#### TOTAL

3,215 square feet / 299 square meters

### ADDRESS

501 Diplomat Parkway Hallandale Beach, Florida 33009

GOLF COURSE

INFORMATION MADE OR CONTAINED IN THESE MATERIALS. NEITHER THE AUBERGE GROUP NOR ANY OF ITS DIRECTORS, OFFICERS, EMPLOYEES OR AGENTS HAS OR WILL HAVE ANY RESPONSIBILITY OR LIABILITY ARISING OUT OF, OR RELATED TO,