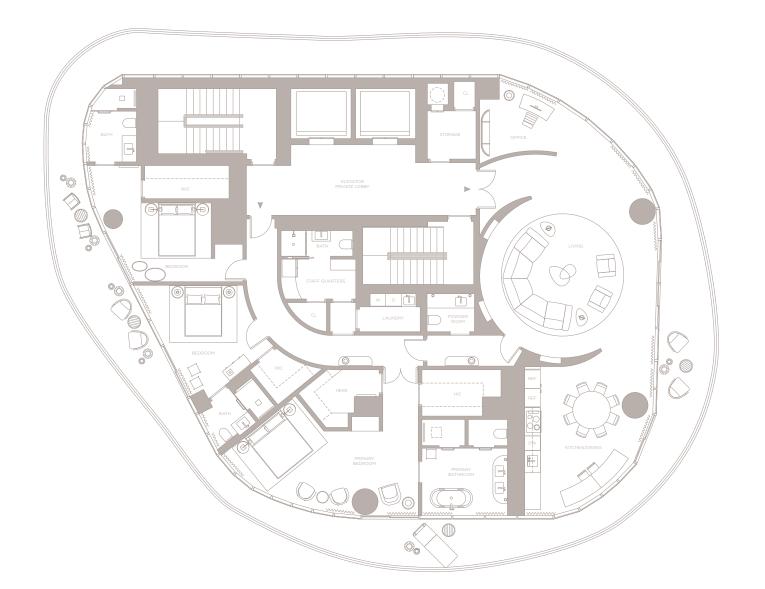

## FLOORPLANS

| BALCON | ΥA          |
|--------|-------------|
| LEVELS | 05, 10 & 16 |

#### WEST RESIDENCE

| 3 BEDROOMS<br>4.5 BATHROOMS<br>DEN | INTERIOR<br>TERRACE<br>TOTAL | 3,505 SQ. FT.<br>1,570 SQ. FT.<br>5,075 SQ. FT. | INTRA-<br>COASTAL | WEST<br>TOWER | EAST<br>TOWER | ATLANTIC<br>OCEAN |
|------------------------------------|------------------------------|-------------------------------------------------|-------------------|---------------|---------------|-------------------|
|------------------------------------|------------------------------|-------------------------------------------------|-------------------|---------------|---------------|-------------------|