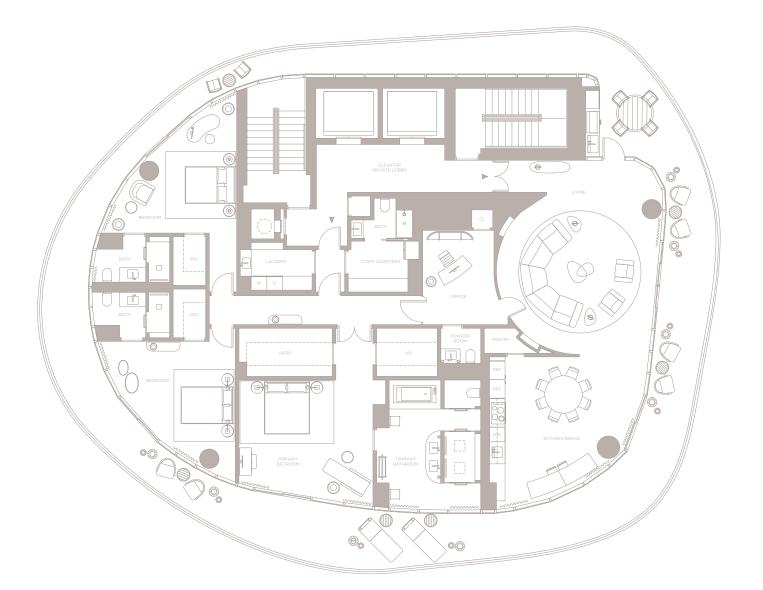

#### WEST RESIDENCE

| 3 BEDROOMS<br>4.5 BATHROOMS<br>DEN | INTERIOR<br>TERRACE<br>TOTAL | 3,505 SQ. FT.<br>1,625 SQ. FT.<br>5,130 SQ. FT. | INTRA-<br>COASTAL | WEST<br>TOWER | EAST<br>TOWER | ATLANTIC<br>OCEAN |
|------------------------------------|------------------------------|-------------------------------------------------|-------------------|---------------|---------------|-------------------|
|------------------------------------|------------------------------|-------------------------------------------------|-------------------|---------------|---------------|-------------------|