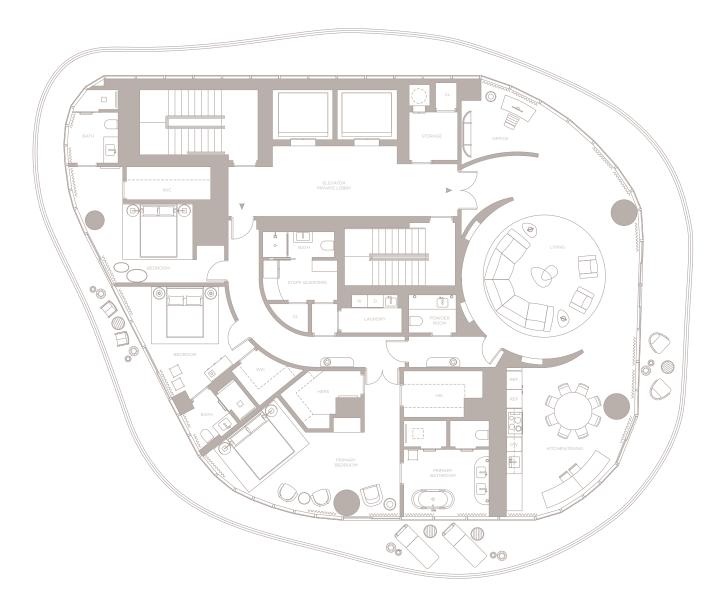

#### BALCONY B LEVELS 06, 09 & 15

#### WEST RESIDENCE

| 3 BEDROOMS<br>4.5 BATHROOMS<br>DEN | INTERIOR<br>TERRACE<br>TOTAL | 3,505 SQ. FT.<br>1,625 SQ. FT.<br>5,130 SQ. FT. | INTRA-<br>COASTAL | WEST<br>TOWER | EAST<br>TOWER | ATLANTIC<br>OCEAN |
|------------------------------------|------------------------------|-------------------------------------------------|-------------------|---------------|---------------|-------------------|
|------------------------------------|------------------------------|-------------------------------------------------|-------------------|---------------|---------------|-------------------|