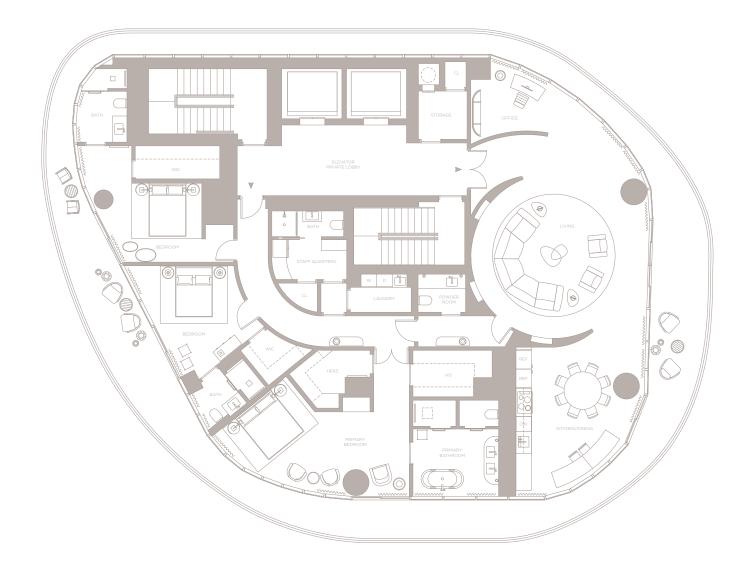

Provide the properties of the control of the set of the control of the contr

| BALCONY C<br>LEVELS 07, 11, | 14 & 18  |               |  |
|-----------------------------|----------|---------------|--|
| 3 BEDROOMS                  | INTERIOR | 3.505 SQ. FT. |  |
| 4.5 BATHROOMS               | TERRACE  | 1,543 SQ. FT. |  |

5,048 SQ. FT.

TOTAL

DEN

WEST RESIDENCE

ATLANTIC OCEAN

| BALCON | ΥĽ  | )  |   |    |
|--------|-----|----|---|----|
| LEVELS | 08, | 12 | Å | 17 |