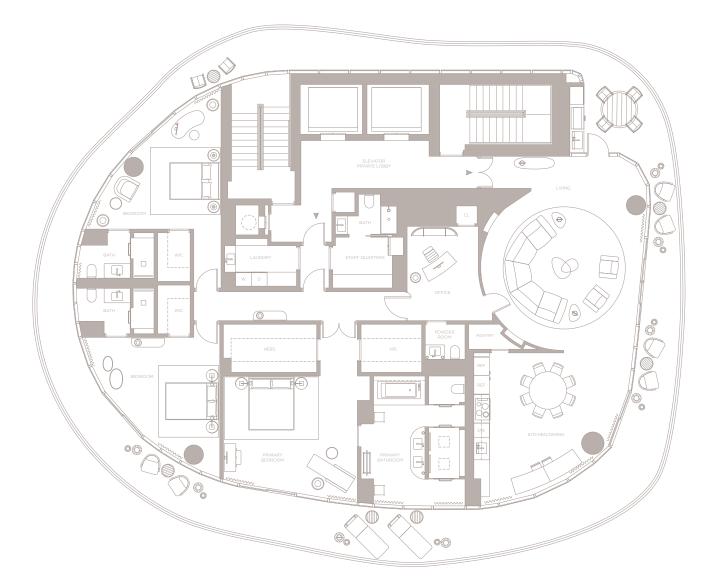

#### WEST RESIDENCE

| 3 BEDROOMS<br>4.5 BATHROOMS<br>DEN | INTERIOR<br>TERRACE<br>TOTAL | 3,505 SQ. FT.<br>1,598 SQ. FT.<br>5,103 SQ. FT. | INTRA-<br>COASTAL | WEST<br>TOWER | EAST<br>TOWER | ATLANTIC<br>OCEAN |
|------------------------------------|------------------------------|-------------------------------------------------|-------------------|---------------|---------------|-------------------|
|------------------------------------|------------------------------|-------------------------------------------------|-------------------|---------------|---------------|-------------------|