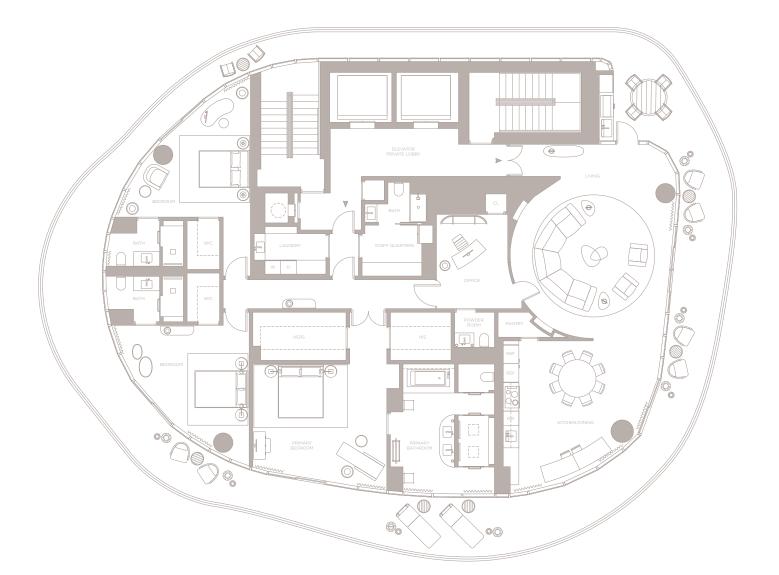

## FLOORPLANS

| BALCON | ΥA          |
|--------|-------------|
| LEVELS | 05, 10 & 16 |

#### WEST RESIDENCE

| 3 BEDROOMS<br>4.5 BATHROOMS<br>DEN | INTERIOR<br>TERRACE<br>TOTAL | 3,505 SQ. FT.<br>1,570 SQ. FT.<br>5,075 SQ. FT. | INTRA-<br>COASTAL | WEST<br>TOWER | EAST<br>TOWER | ATLANTIC<br>OCEAN |
|------------------------------------|------------------------------|-------------------------------------------------|-------------------|---------------|---------------|-------------------|
|------------------------------------|------------------------------|-------------------------------------------------|-------------------|---------------|---------------|-------------------|