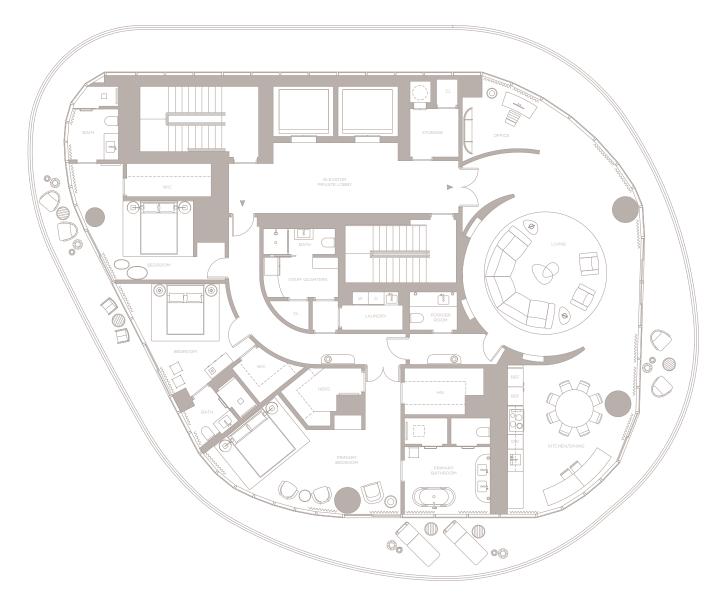

#### BALCONY B LEVELS 06, 09 & 15

#### WEST RESIDENCE

| 3 BEDROOMS<br>4.5 BATHROOMS<br>DEN | INTERIOR<br>TERRACE<br>TOTAL | 3,505 SQ. FT.<br>1,625 SQ. FT.<br>5,130 SQ. FT. | INTRA-<br>COASTAL | WEST<br>TOWER | EAST<br>TOWER | ATLANTIC<br>OCEAN |
|------------------------------------|------------------------------|-------------------------------------------------|-------------------|---------------|---------------|-------------------|
|------------------------------------|------------------------------|-------------------------------------------------|-------------------|---------------|---------------|-------------------|