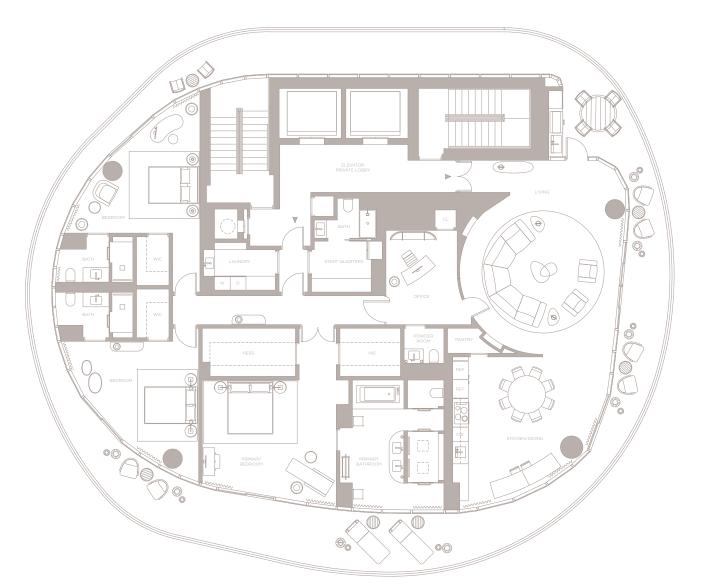

#### WEST RESIDENCE

| 3 BEDROOMS<br>4.5 BATHROOMS<br>DEN | INTERIOR<br>TERRACE<br>TOTAL | 3,505 SQ. FT.<br>1,570 SQ. FT.<br>5,075 SQ. FT. | INTRA-<br>COASTAL | WEST<br>TOWER | EAST<br>TOWER | ATLANTIC<br>OCEAN |
|------------------------------------|------------------------------|-------------------------------------------------|-------------------|---------------|---------------|-------------------|
|------------------------------------|------------------------------|-------------------------------------------------|-------------------|---------------|---------------|-------------------|