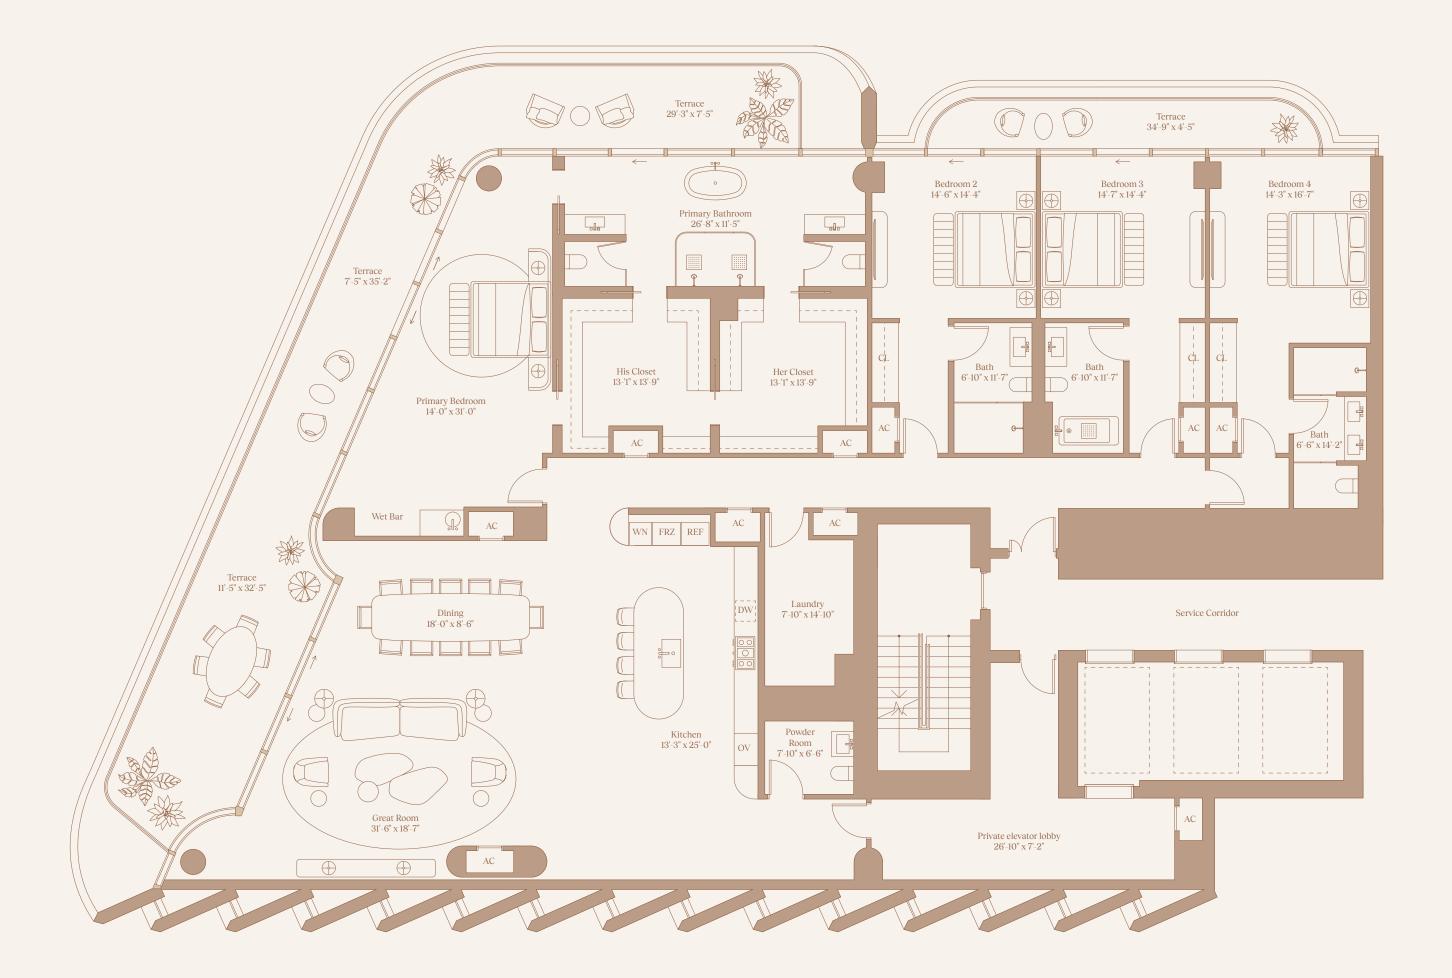

TheDelmore.com +1 305 902 3301 sales@thedelmore.com

Exclusive Sales & Marketing Douglas Elliman

DAMAC

5 Bedroom

5.5 Bathroom

Total Interior  $8,723.71 \, \text{FT}^2 \, / \, 810.46 \, \text{M}^2$  Total Exterior  $1,695.48 \, \text{FT}^2 \, / \, 157.52 \, \text{M}^2$ 