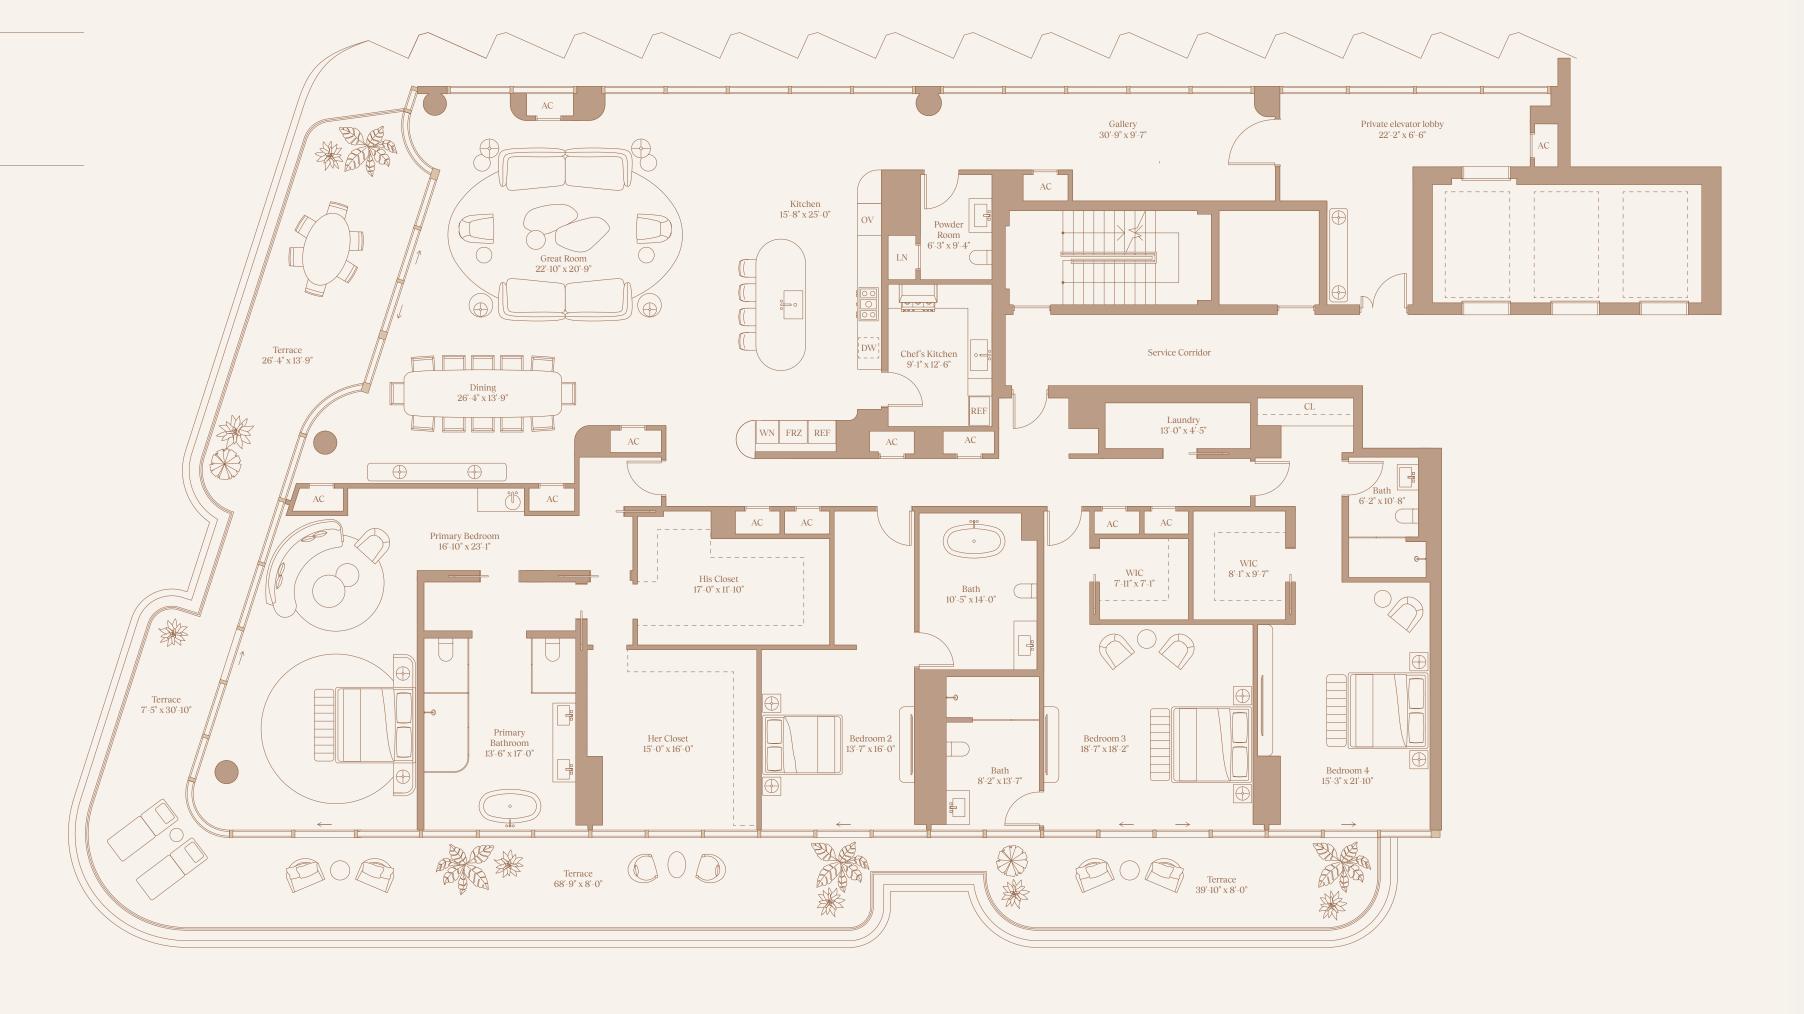

 $948.97 \, FT^2 / 88.16 \, M^2$ 

TheDelmore.com +1 305 902 3301 sales@thedelmore.com

Exclusive Sales & Marketing Douglas Elliman

DAMAC

5 Bedroom

5.5 Bathroom

Total Interior  $7,027.45~FT^2 \,/\,652.87~M^2$ 

Total Exterior

 $1,050.72 \; FT^2 / 97.62 \; M^2$ 

TheDelmore.com +1 305 902 3301 sales@thedelmore.com

Exclusive Sales & Marketing Douglas Elliman

DAMAC

4 Bedroom

4.5 Bathroom

Total Interior 5,251.81 FT<sup>2</sup> / 487.91 M<sup>2</sup> Total Exterior 1,273.62 FT<sup>2</sup> / 118.32 M<sup>2</sup>