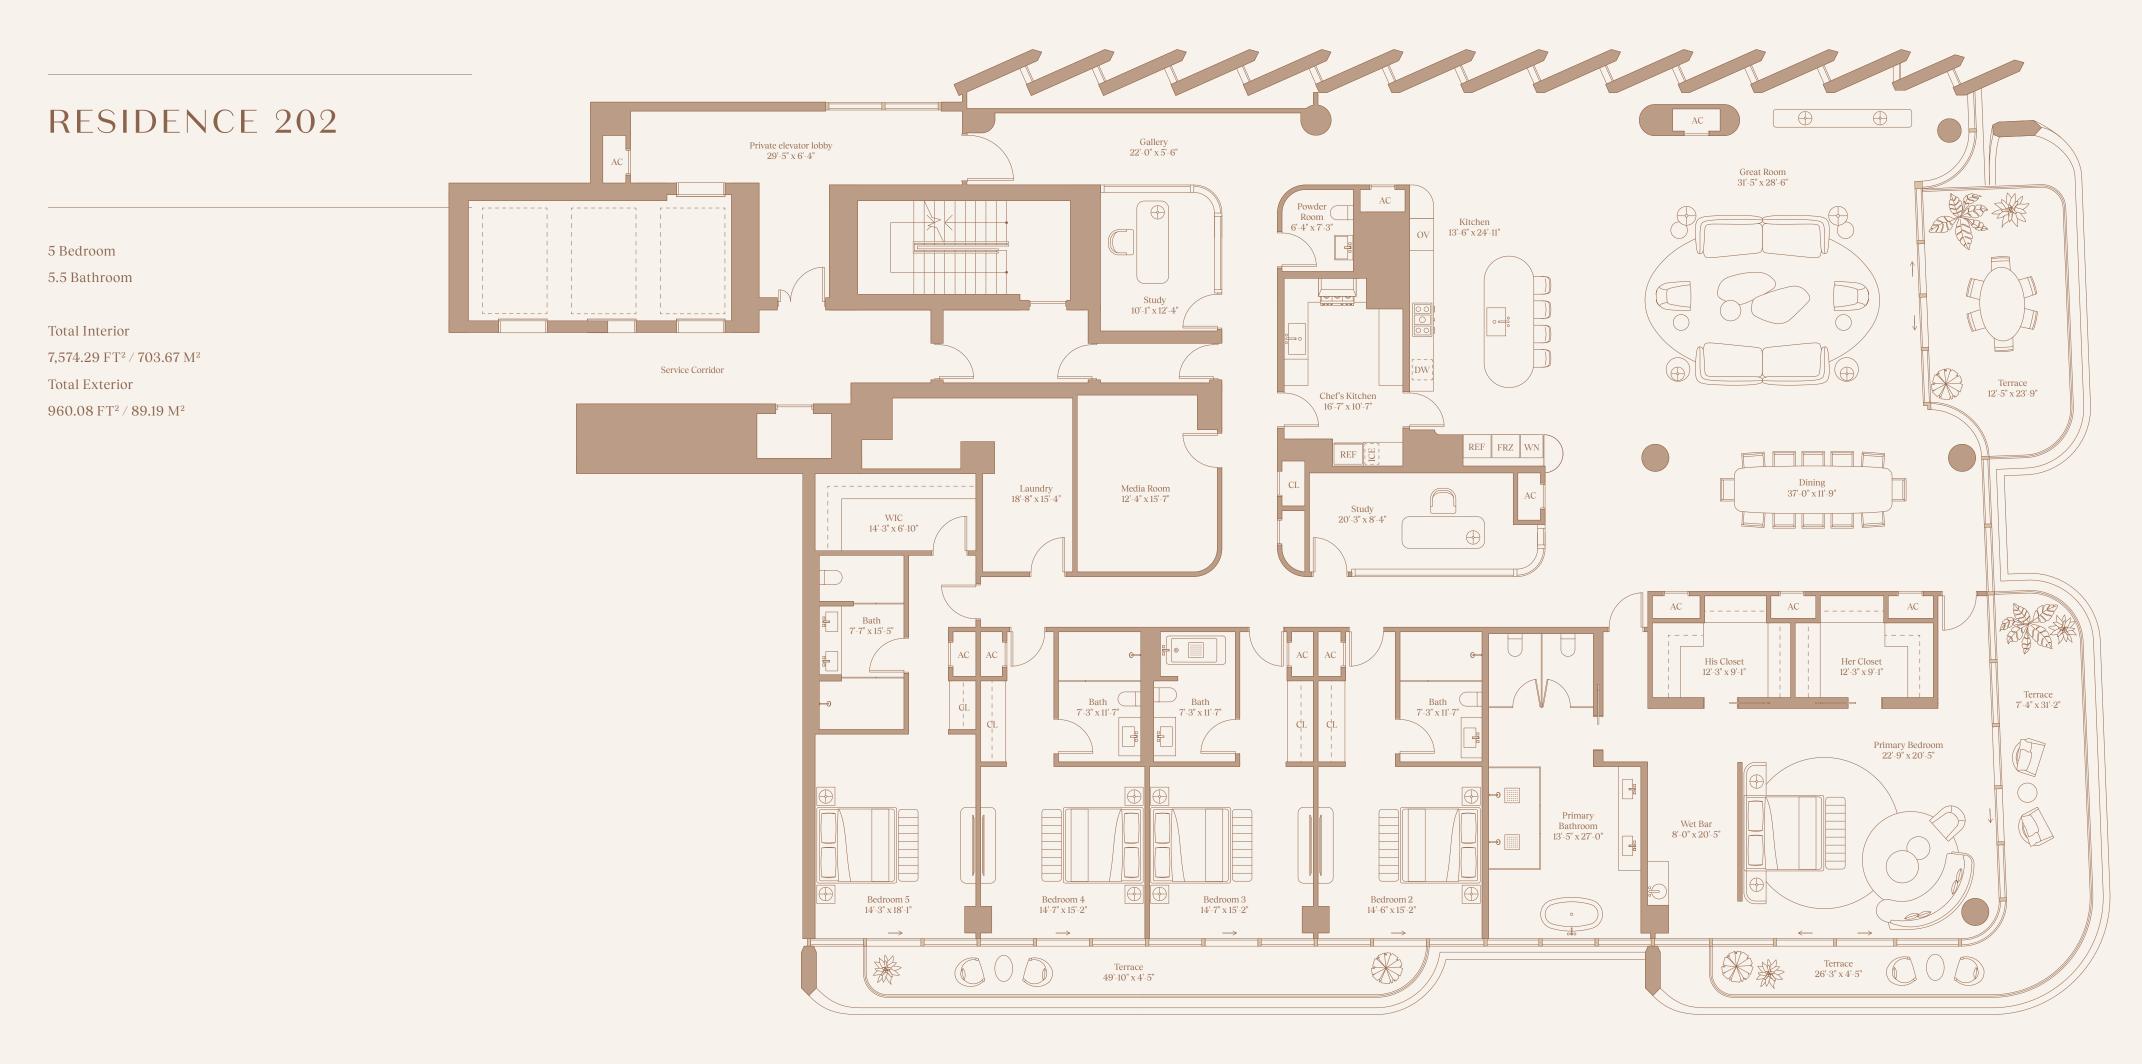

TheDelmore.com +1 305 902 3301 sales@thedelmore.com

Exclusive Sales & Marketing Douglas Elliman

DAMAC

4 Bedroom

4.5 Bathroom

Total Interior

 $5,087.80 \; \mathrm{FT^2} \, / \, 472.67 \; \mathrm{M^2}$ 

Total Exterior

 $1,075.30 \; FT^2 / 99.90 \; M^2$ 

TheDelmore.com +1 305 902 3301 sales@thedelmore.com

Exclusive Sales & Marketing Douglas Elliman

DAMAC

5 Bedroom

5.5 Bathroom

Total Interior

 $6,924.12 \; FT^2 / \; 643.27 \; M^2$ 