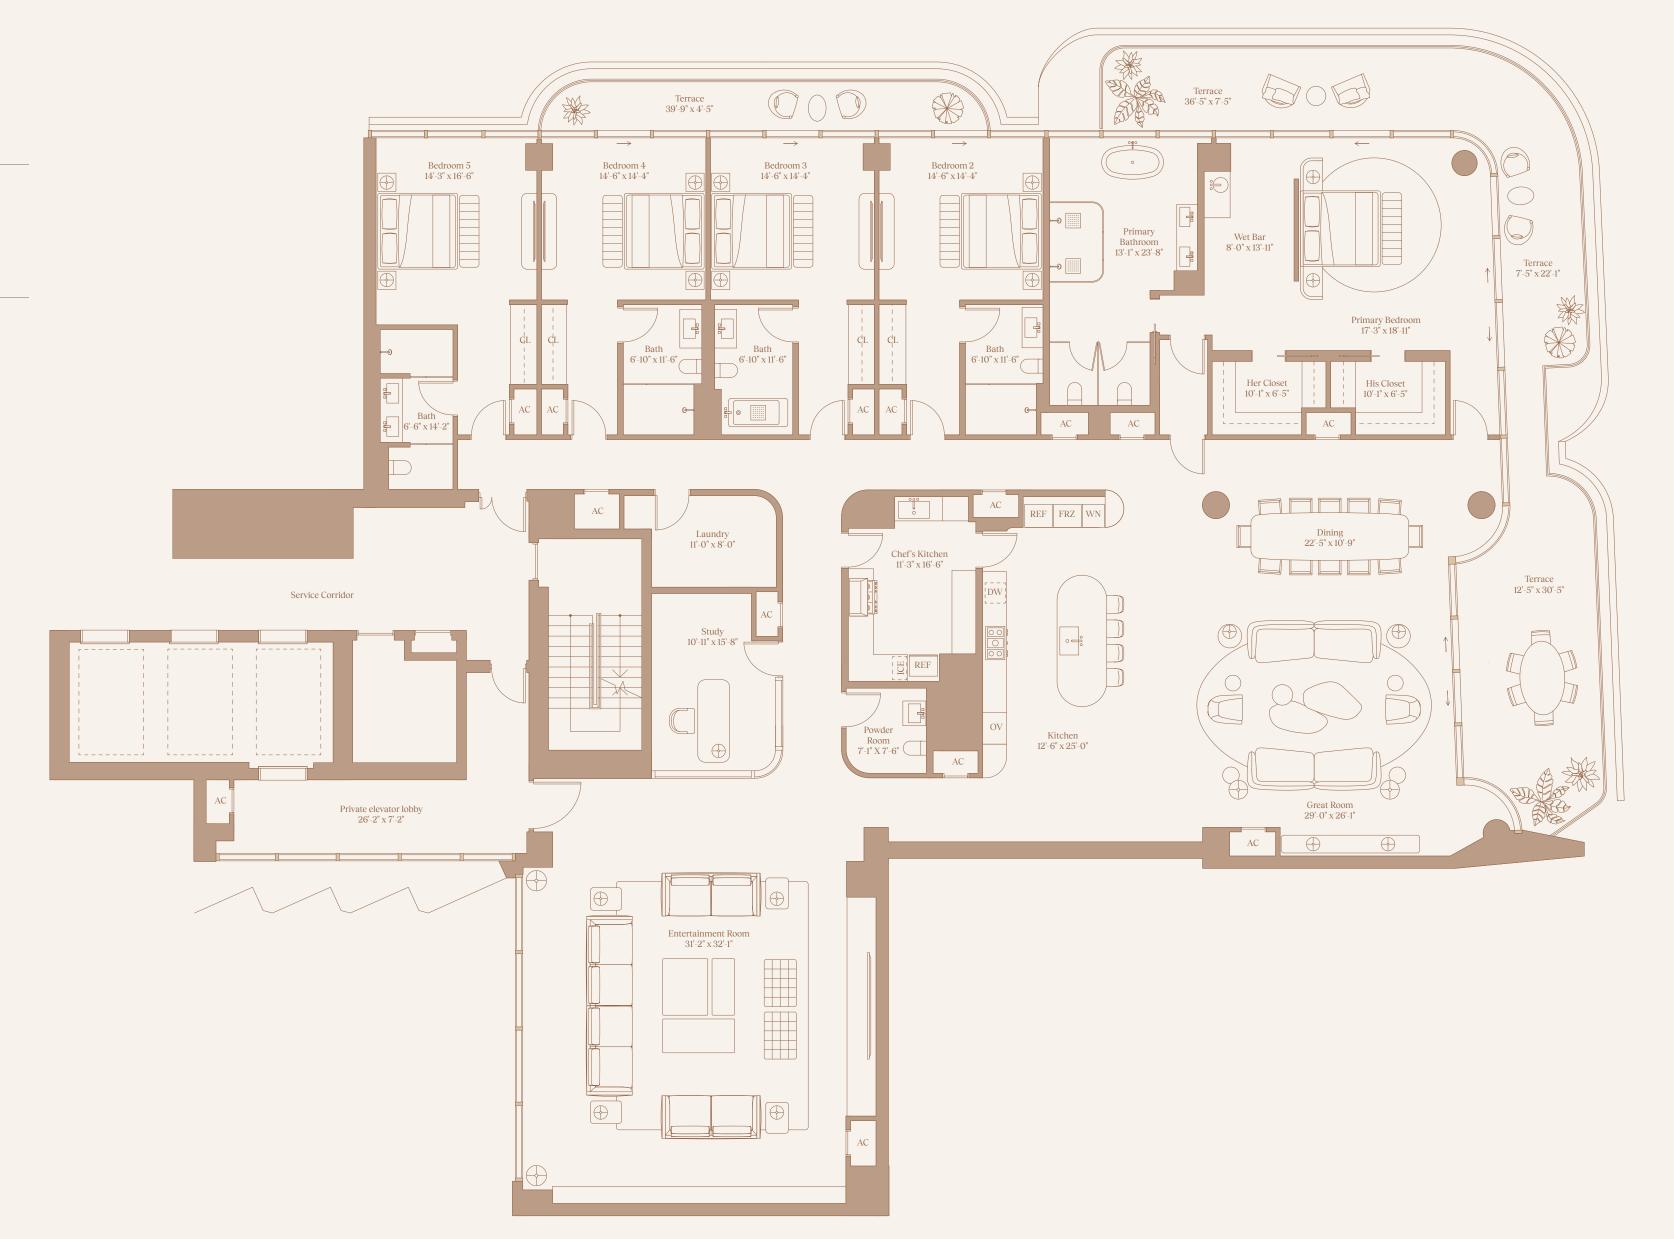

 $948.97 \, FT^2 / 88.16 \, M^2$ 

TheDelmore.com +1 305 902 3301 sales@thedelmore.com

Exclusive Sales & Marketing Douglas Elliman

DAMAC

5 Bedroom

5.5 Bathroom

Total Interior  $7,027.45~FT^2 \,/\,652.87~M^2$ 

Total Exterior

 $1,050.72 \; FT^2 / 97.62 \; M^2$ 

TheDelmore.com +1 305 902 3301 sales@thedelmore.com

Exclusive Sales & Marketing Douglas Elliman

DAMAC

4 Bedroom

4.5 Bathroom

Total Interior 5,251.81 FT<sup>2</sup> / 487.91 M<sup>2</sup> Total Exterior 1,273.62 FT<sup>2</sup> / 118.32 M<sup>2</sup>