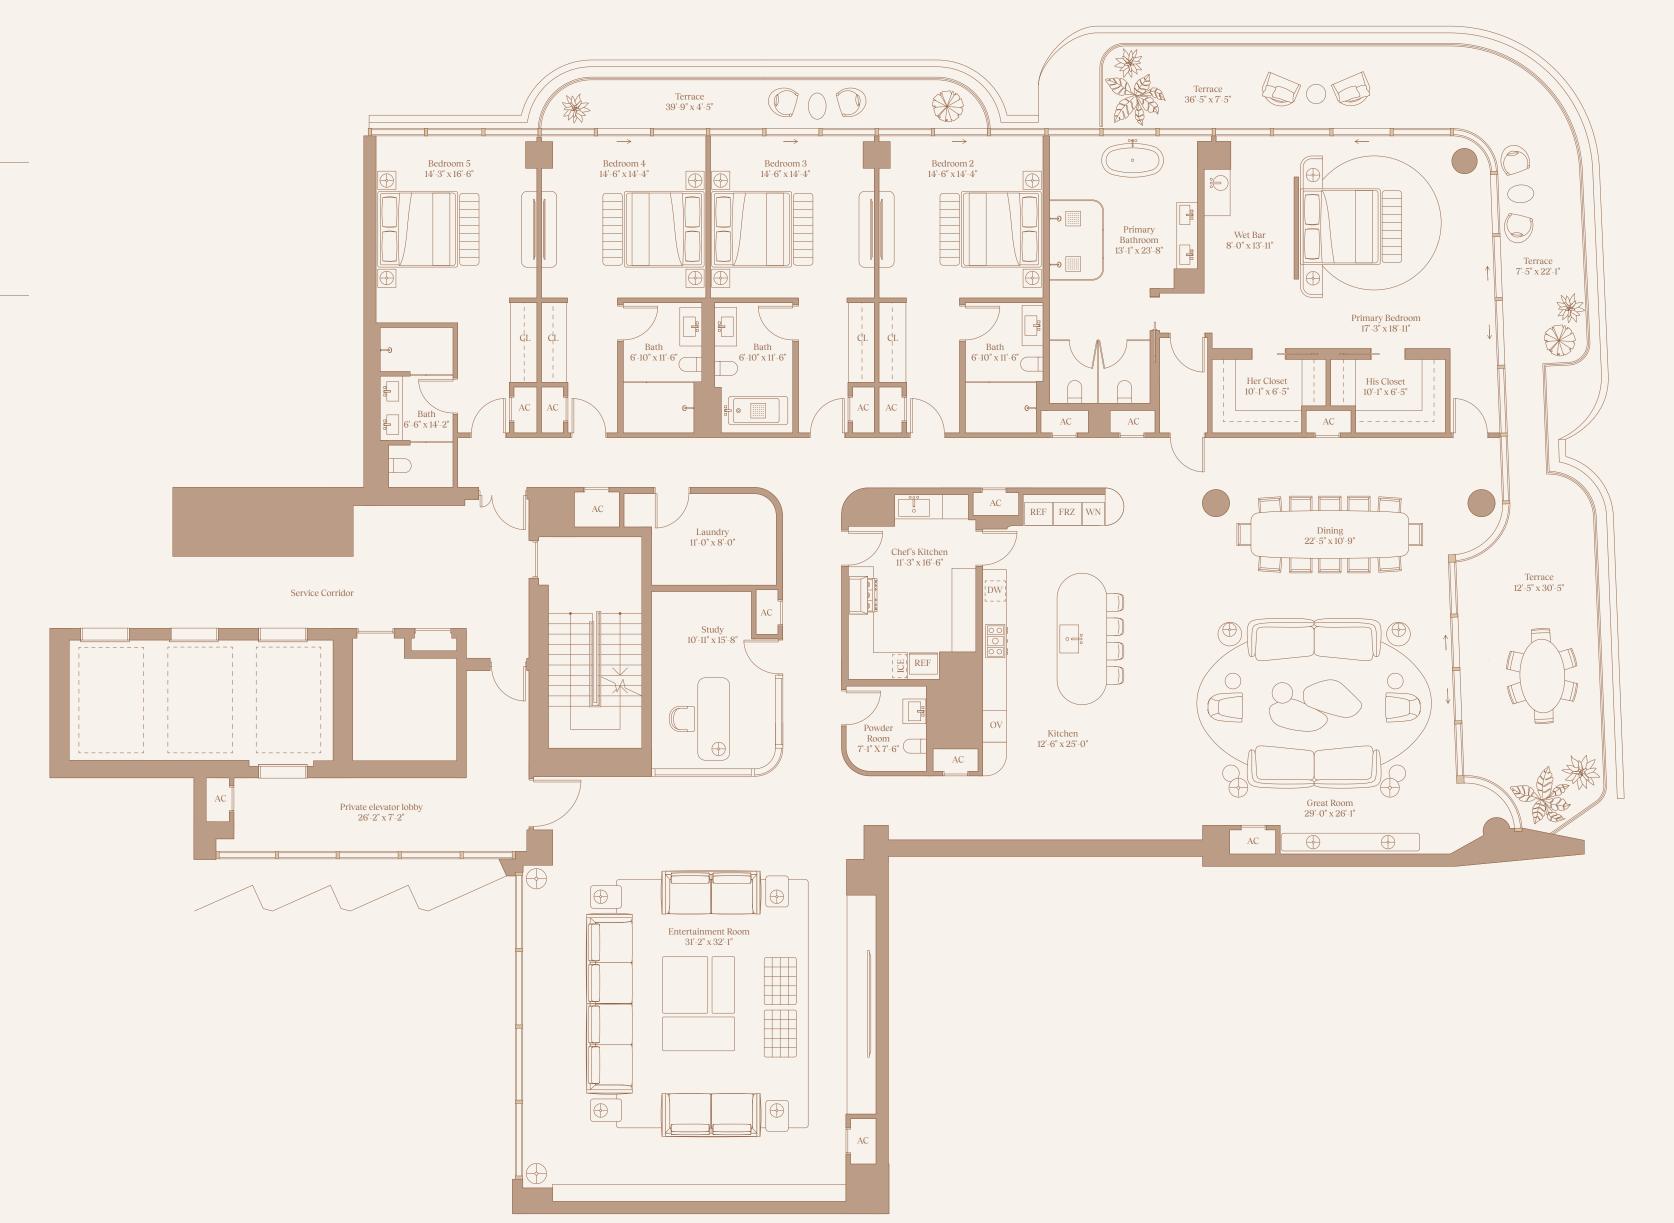

Total Exterior

 $1,073.09 \; FT^2 / 99.69 \; M^2$ 

TheDelmore.com +1 305 902 3301 sales@thedelmore.com

Exclusive Sales & Marketing Douglas Elliman

DAMAC

4 Bedroom

4.5 Bathroom

Total Interior
6,110.57 FT<sup>2</sup> / 567.69 M<sup>2</sup>
Total Exterior
1,533.16 FT<sup>2</sup> / 142.44 M<sup>2</sup>

TheDelmore.com +1 305 902 3301 sales@thedelmore.com

Exclusive Sales & Marketing Douglas Elliman

DAMAC

5 Bedroom

5.5 Bathroom

Total Interior  $8,723.71 \, \text{FT}^2 \, / \, 810.46 \, \text{M}^2$  Total Exterior  $1,695.48 \, \text{FT}^2 \, / \, 157.52 \, \text{M}^2$ 