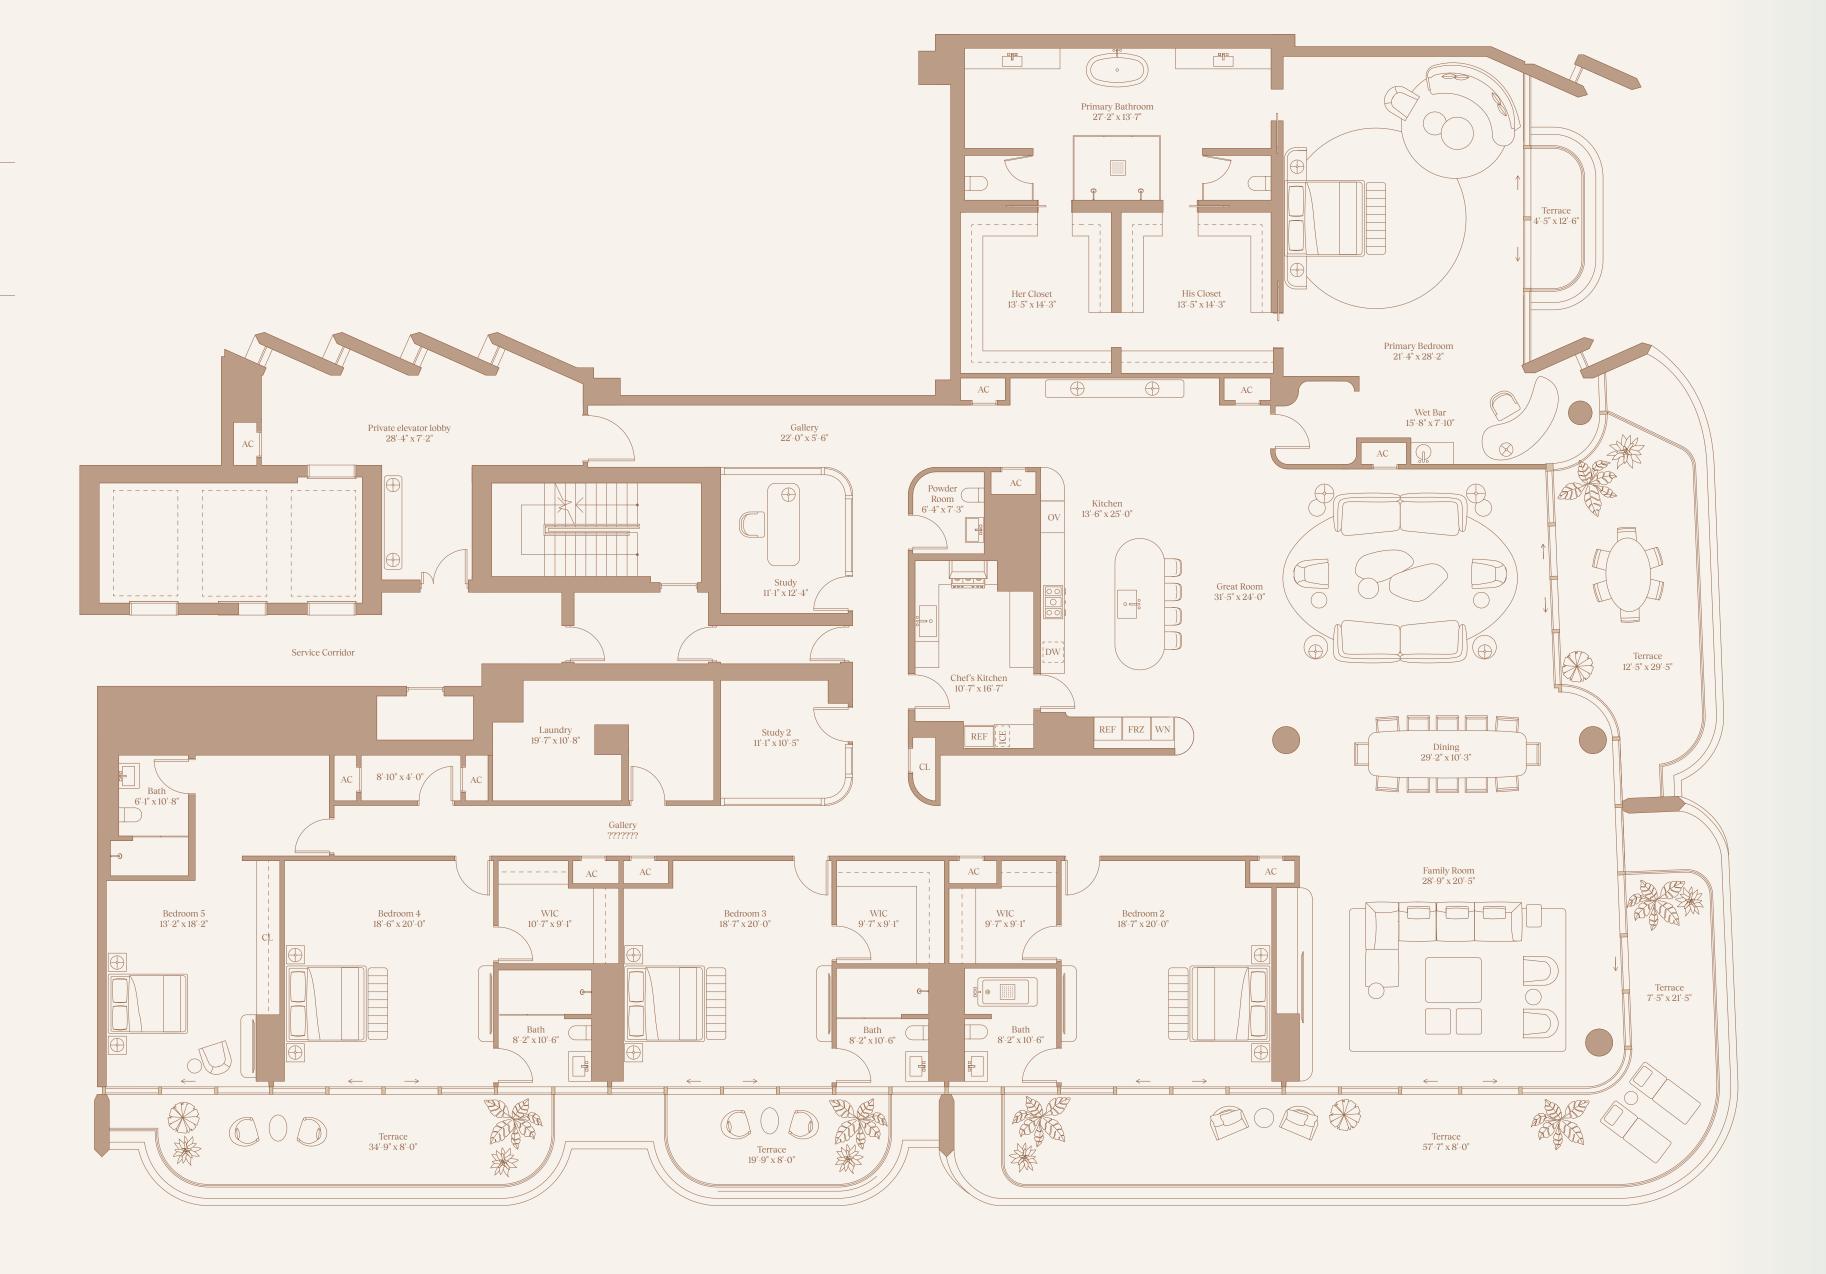

Total Exterior

 $1,073.09 \; FT^2 / 99.69 \; M^2$ 

TheDelmore.com +1 305 902 3301 sales@thedelmore.com

Exclusive Sales & Marketing Douglas Elliman

DAMAC

4 Bedroom

4.5 Bathroom

Total Interior
6,110.57 FT<sup>2</sup> / 567.69 M<sup>2</sup>
Total Exterior
1,533.16 FT<sup>2</sup> / 142.44 M<sup>2</sup>

TheDelmore.com +1 305 902 3301 sales@thedelmore.com

Exclusive Sales & Marketing Douglas Elliman

DAMAC

5 Bedroom

5.5 Bathroom

Total Interior  $8,723.71 \, \text{FT}^2 \, / \, 810.46 \, \text{M}^2$  Total Exterior  $1,695.48 \, \text{FT}^2 \, / \, 157.52 \, \text{M}^2$ 