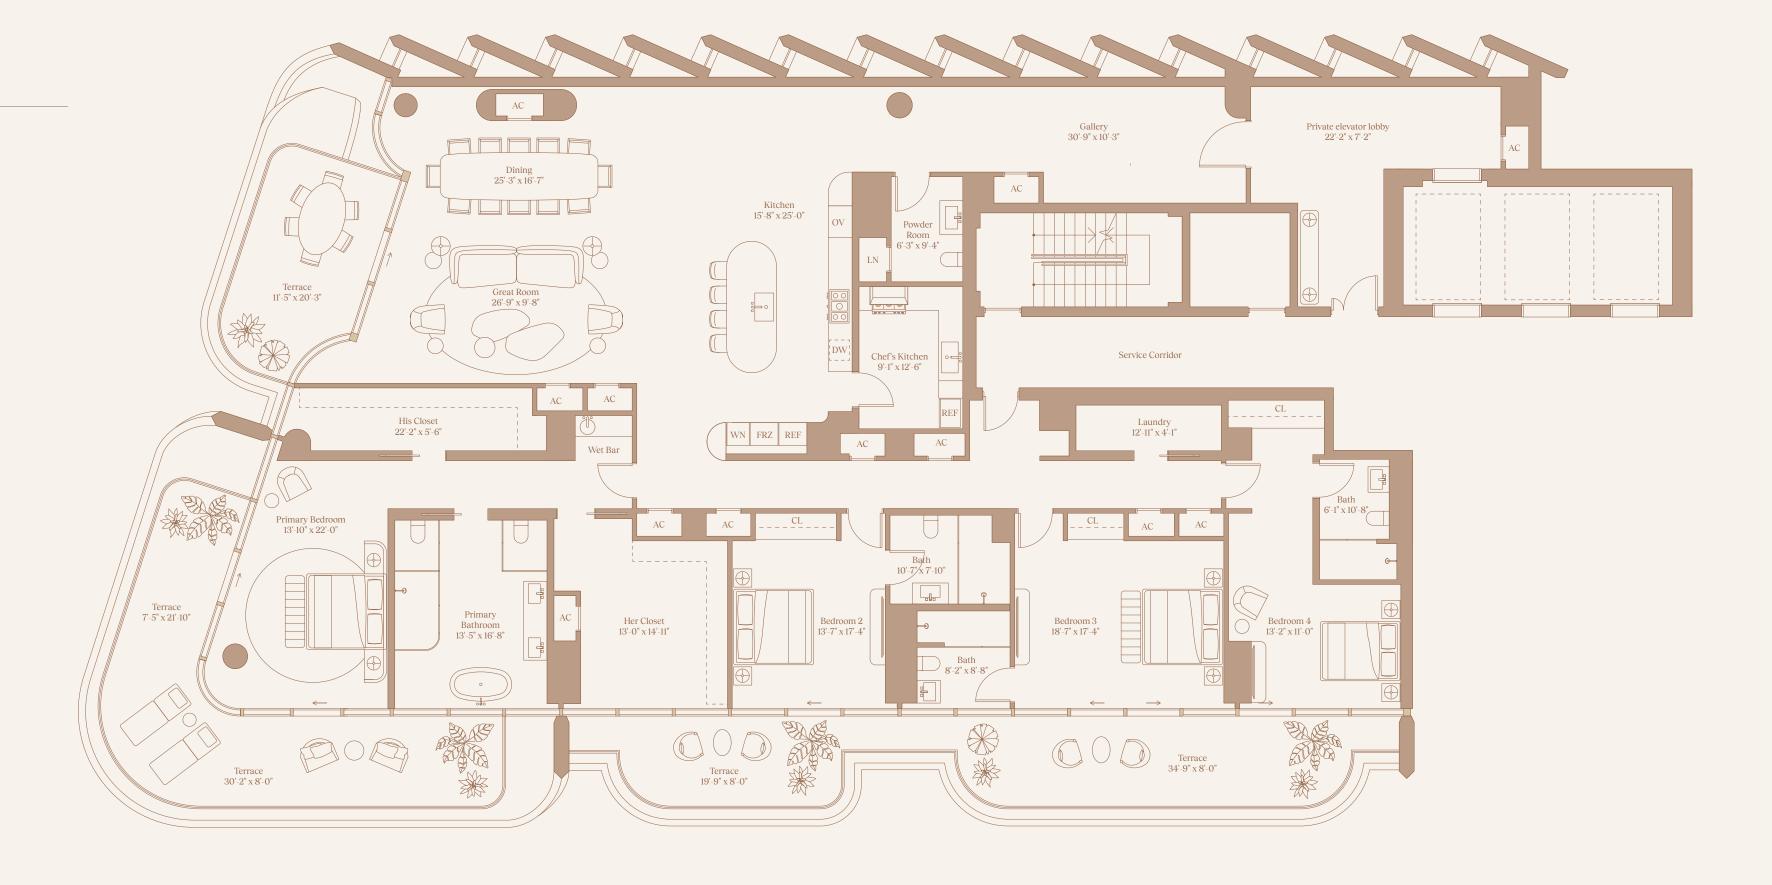

TheDelmore.com +1 305 902 3301 sales@thedelmore.com

Exclusive Sales & Marketing Douglas Elliman

DAMAC

5 Bedroom

5.5 Bathroom

Total Interior  $8,723.71 \, \text{FT}^2 \, / \, 810.46 \, \text{M}^2$  Total Exterior  $1,695.48 \, \text{FT}^2 \, / \, 157.52 \, \text{M}^2$ 